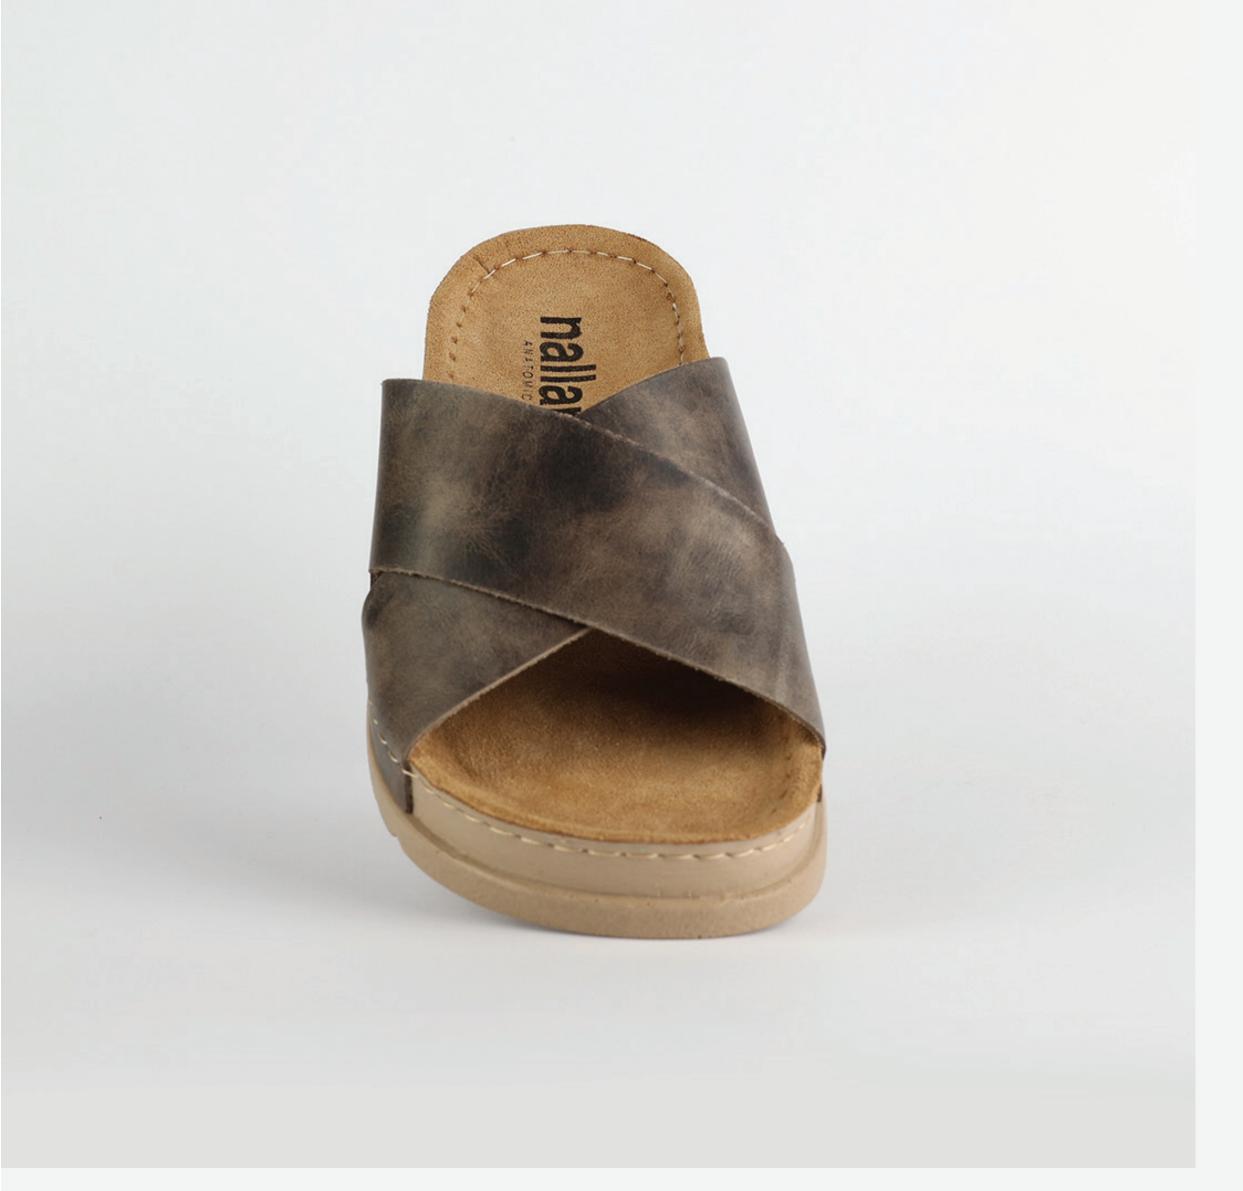

# RUBIK LOO3 BROWN

| UPPER      | Leather           |
|------------|-------------------|
|            |                   |
| LINING     | Leather           |
|            |                   |
| SOLE       | PU (Polyurethane) |
| ACCESORIES | Buckle            |
| HEEL TYPE  | Anatomic          |

External harmony, superior balance and two-way reflection. Nallan Anatomic gives you a feeling, sensation and special experience to those who will use Nallan.

### Comfortable. Authentic.

It breaks all the limits and reaches the highest highs. A life full of chances, with a perfect balance on the choices you make. It all starts with the first steps. It is Nallan. The origin of proper steps.

### Breathable. Longlasting.