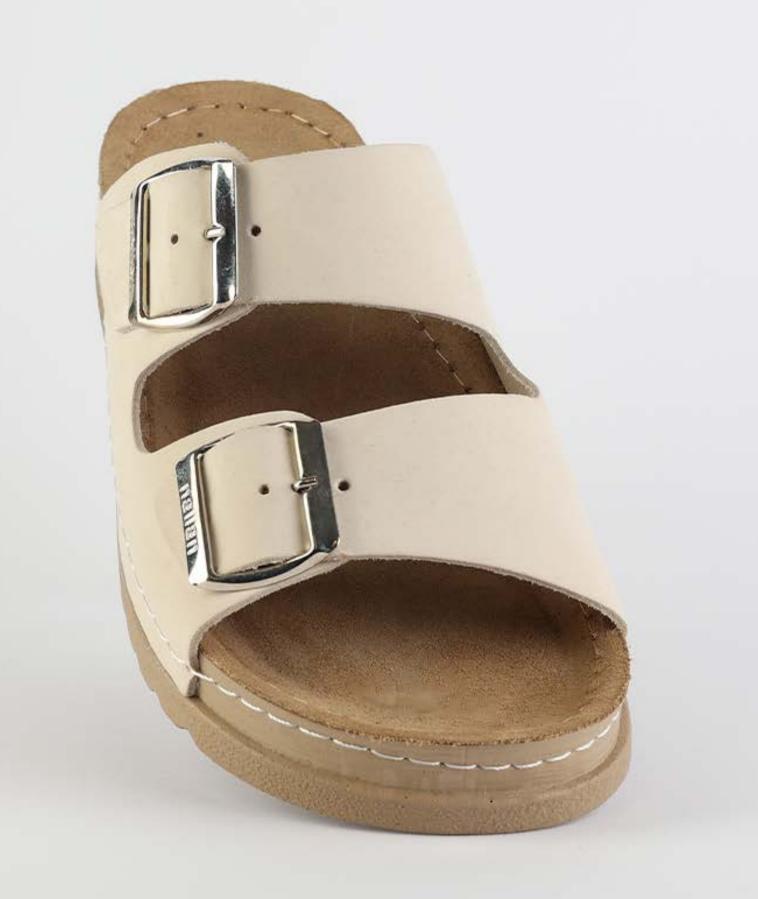

## RUBIK LOO3 BEIGE

| UPPER      | Leather           |
|------------|-------------------|
|            |                   |
| LINING     | Leather           |
|            |                   |
| SOLE       | PU (Polyurethane) |
| ACCESORIES | Buckle            |
| HEEL TYPE  | Anatomic          |

External harmony, superior balance and two-way reflection. Nallan Anatomic gives you a feeling, sensation and special experience to those who will use Nallan.

#### Comfortable. Authentic.

It breaks all the limits and reaches the highest highs. A life full of chances, with a perfect balance on the choices you make. It all starts with the first steps. It is Nallan. The origin of proper steps.

#### Breathable. Longlasting.