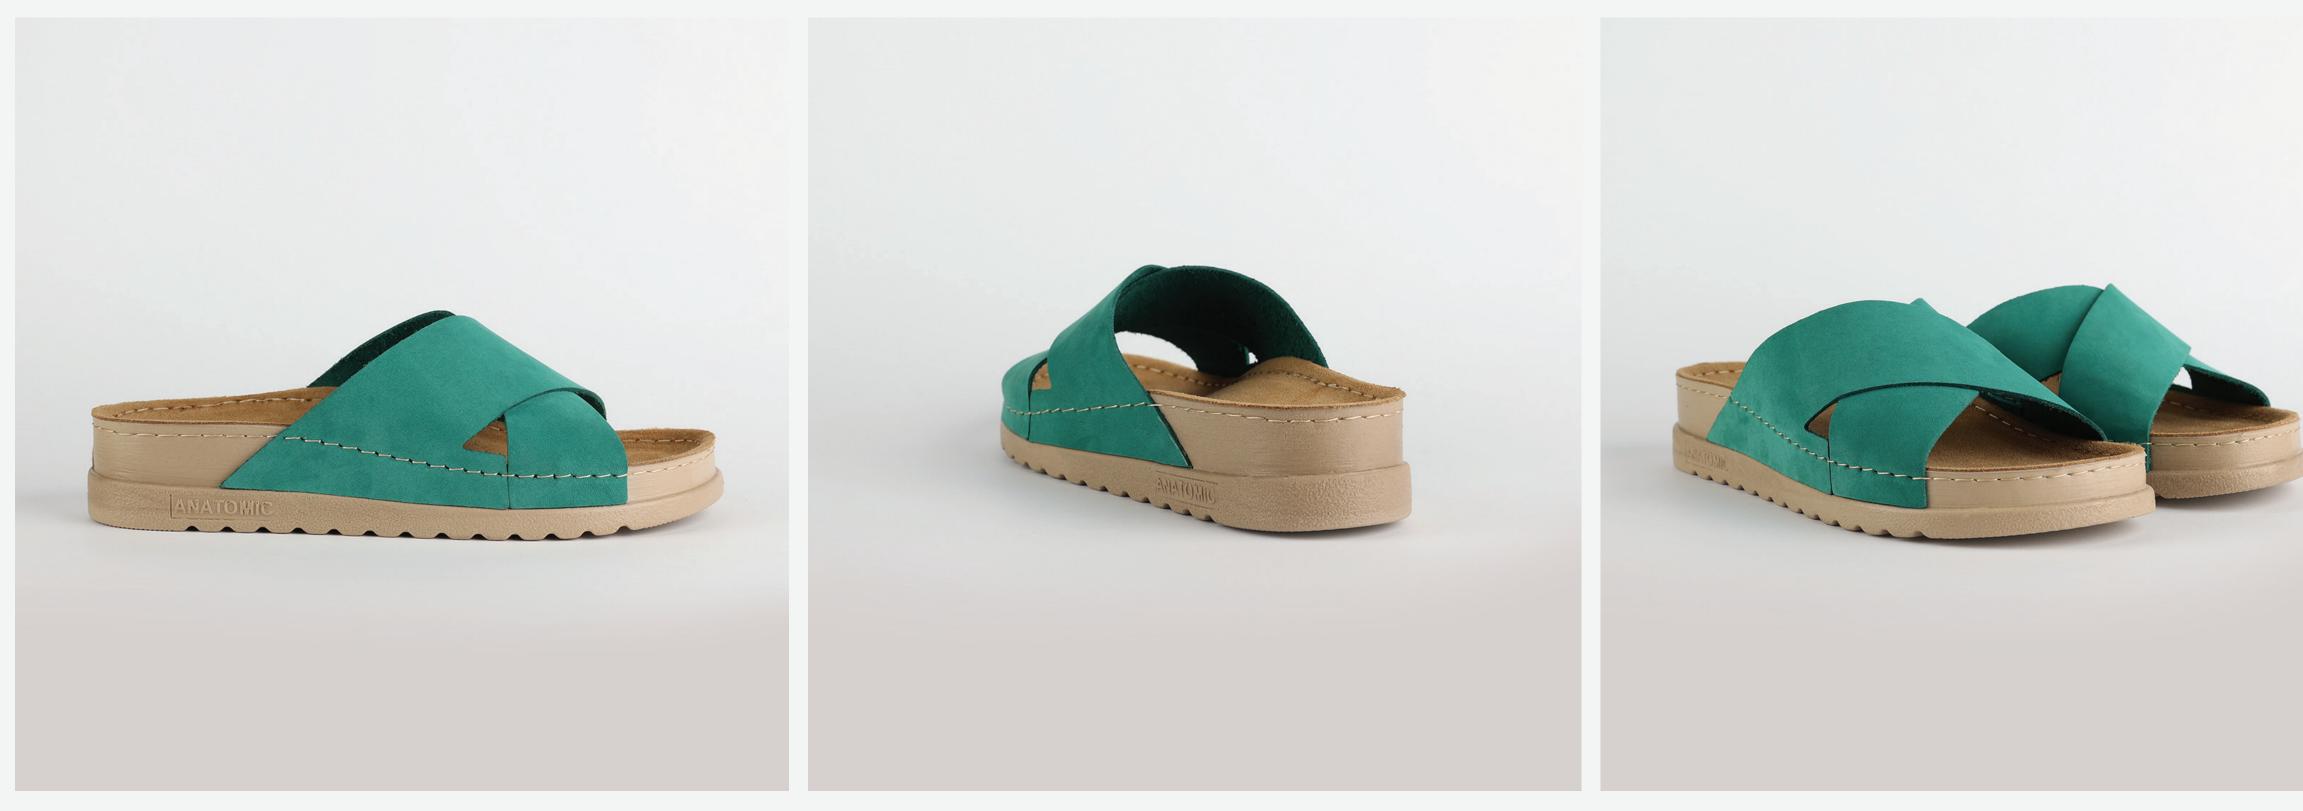

## RUBIK LOO3 GREEN

| UPPER      | Leather           |
|------------|-------------------|
|            |                   |
| LINING     | Leather           |
|            |                   |
| SOLE       | PU (Polyurethane) |
| ACCESORIES | Buckle            |
| HEEL TYPE  | Anatomic          |

External harmony, superior balance and two-way reflection. Nallan Anatomic gives you a feeling, sensation and special experience to those who will use Nallan.

#### Comfortable. Authentic.

It breaks all the limits and reaches the highest highs. A life full of chances, with a perfect balance on the choices you make. It all starts with the first steps. It is Nallan. The origin of proper steps.

#### Breathable. Longlasting.