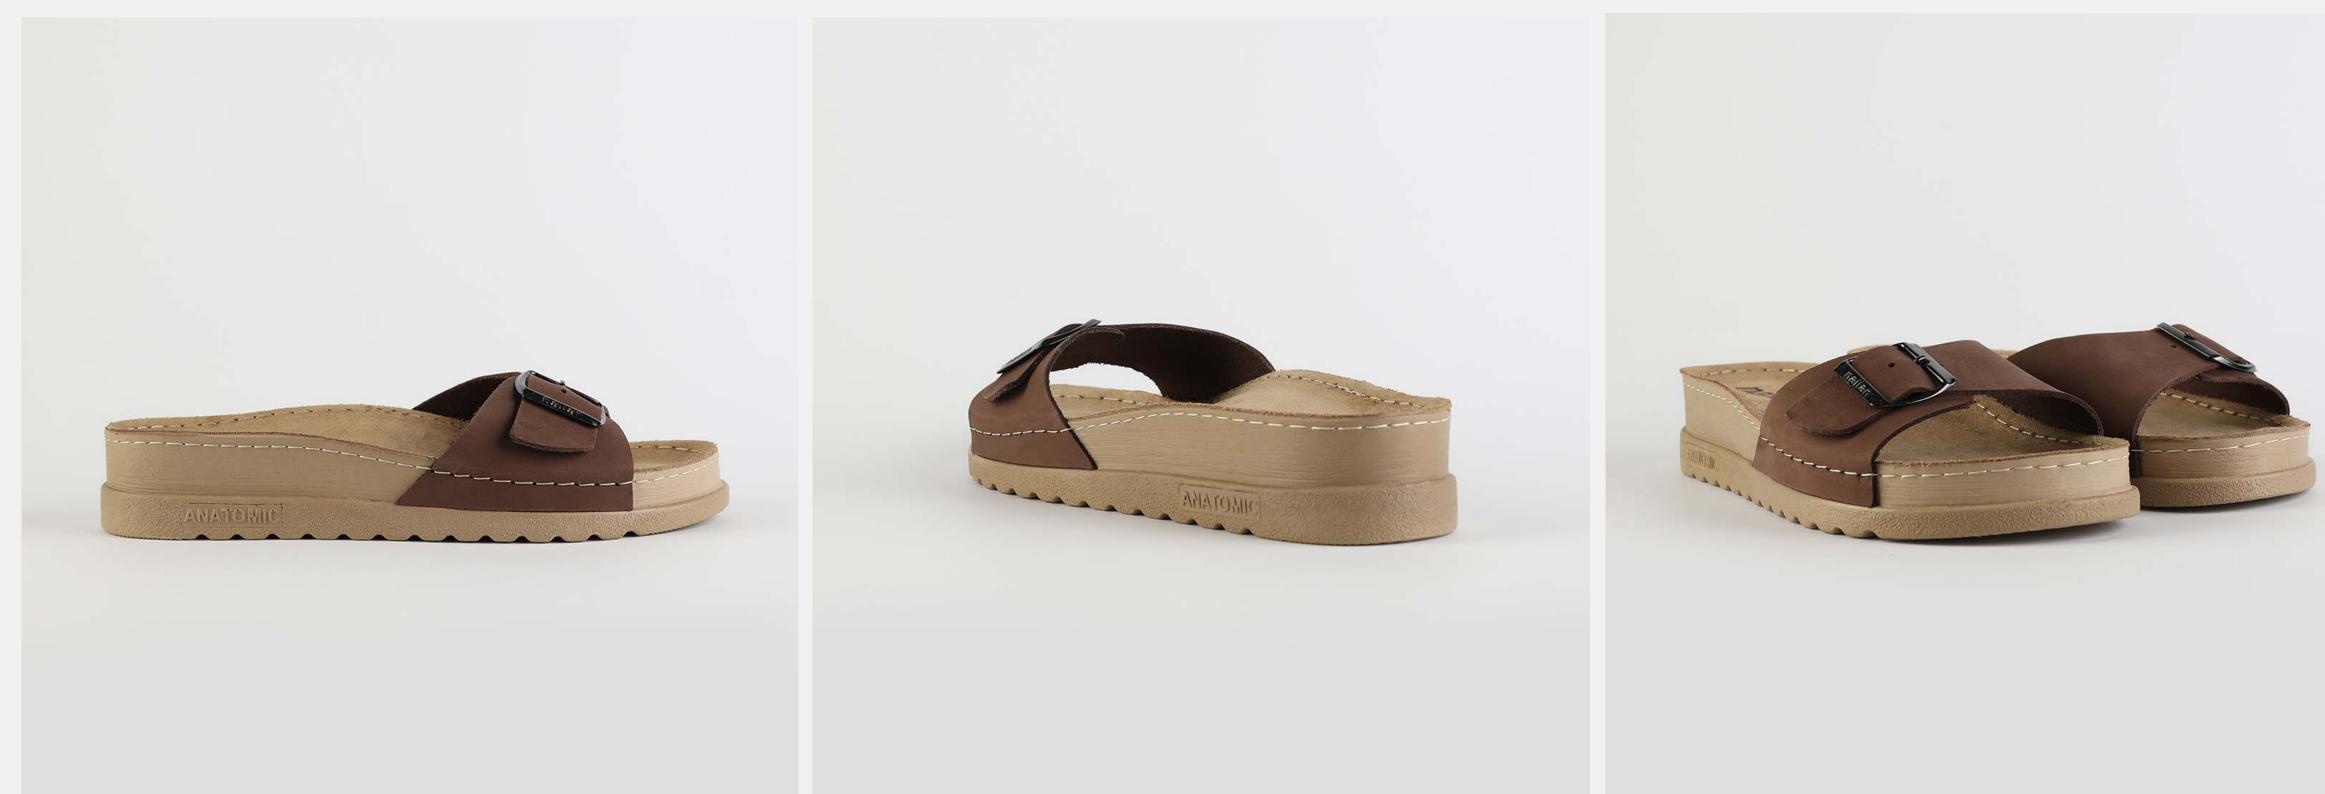

## RUBIK LOO3 BROWN

| UPPER      | Leather           |
|------------|-------------------|
|            |                   |
| LINING     | Leather           |
|            |                   |
| SOLE       | PU (Polyurethane) |
| ACCESORIES | Buckle            |
| HEEL TYPE  | Anatomic          |

External harmony, superior balance and two-way reflection. Nallan Anatomic gives you a feeling, sensation and special experience to those who will use Nallan.

#### Comfortable. Authentic.

It breaks all the limits and reaches the highest highs. A life full of chances, with a perfect balance on the choices you make. It all starts with the first steps. It is Nallan. The origin of proper steps.

#### Breathable. Longlasting.