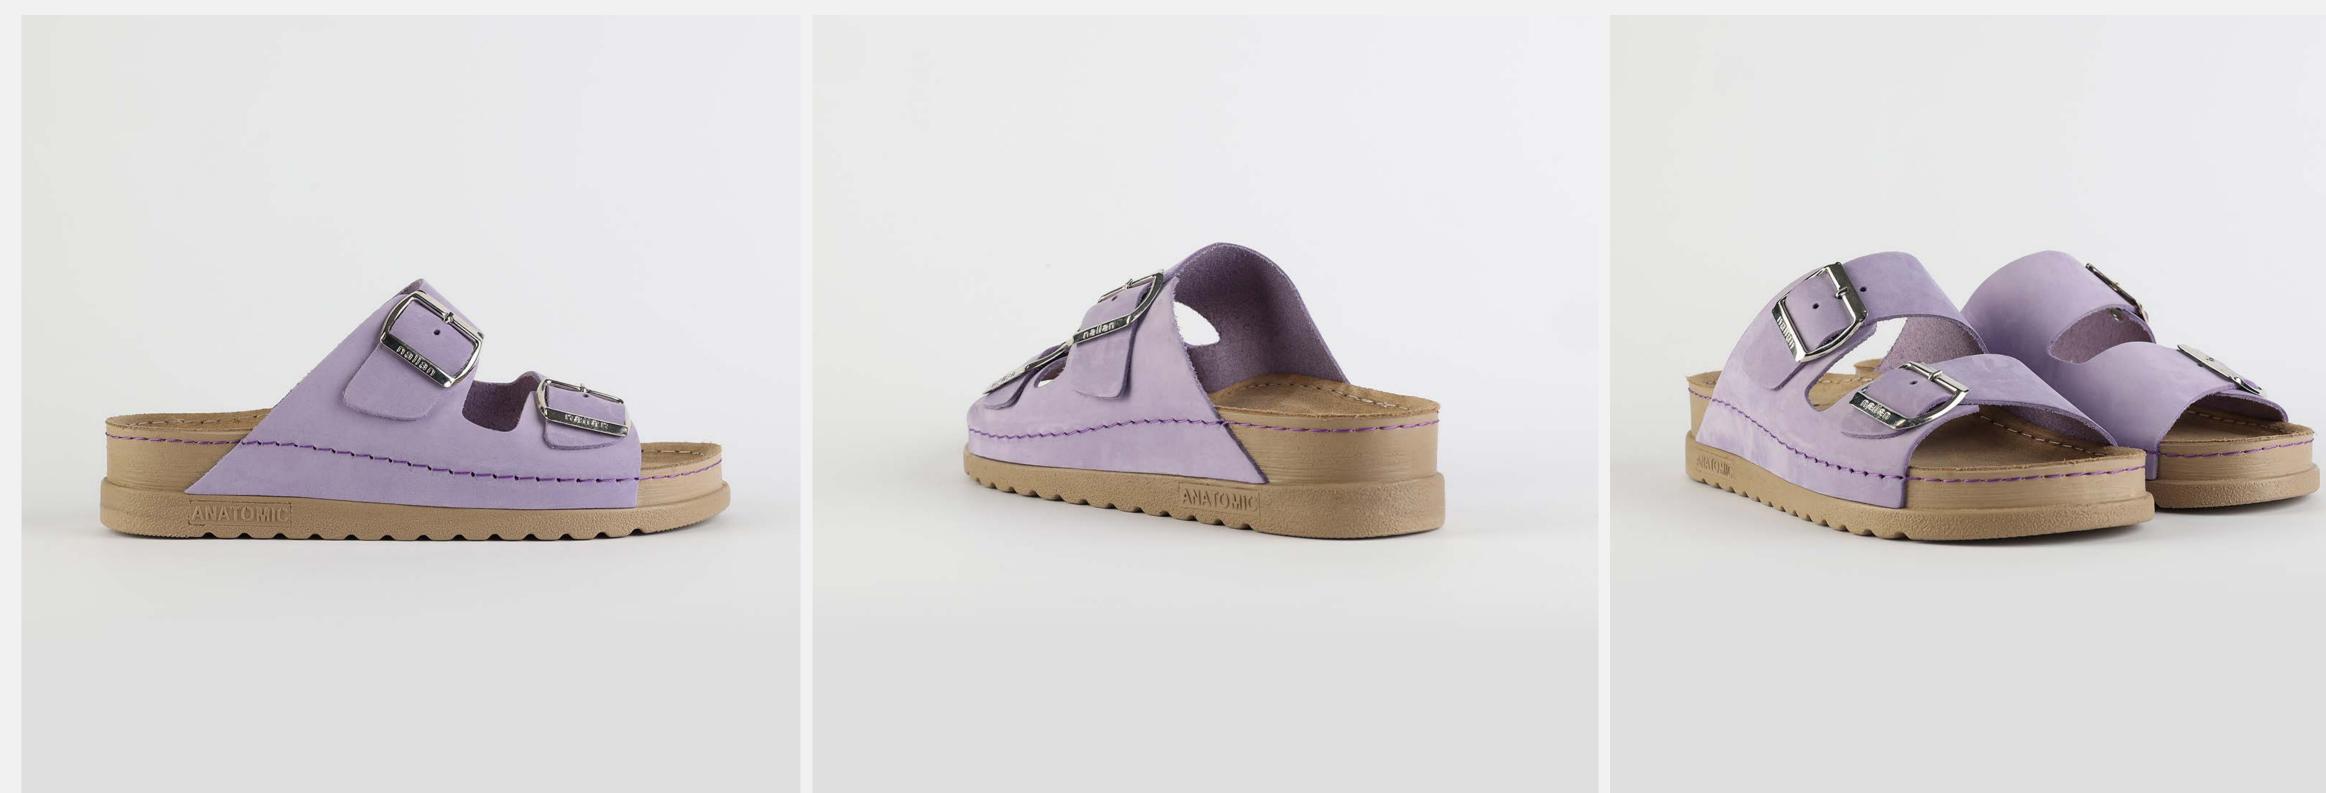

## RUBIK LOO3 LILAC

| UPPER      | Leather           |
|------------|-------------------|
|            |                   |
| LINING     | Leather           |
|            |                   |
| SOLE       | PU (Polyurethane) |
| ACCESORIES | Buckle            |
| HEEL TYPE  | Anatomic          |

External harmony, superior balance and two-way reflection. Nallan Anatomic gives you a feeling, sensation and special experience to those who will use Nallan.

#### Comfortable. Authentic.

It breaks all the limits and reaches the highest highs. A life full of chances, with a perfect balance on the choices you make. It all starts with the first steps. It is Nallan. The origin of proper steps.

#### Breathable. Longlasting.