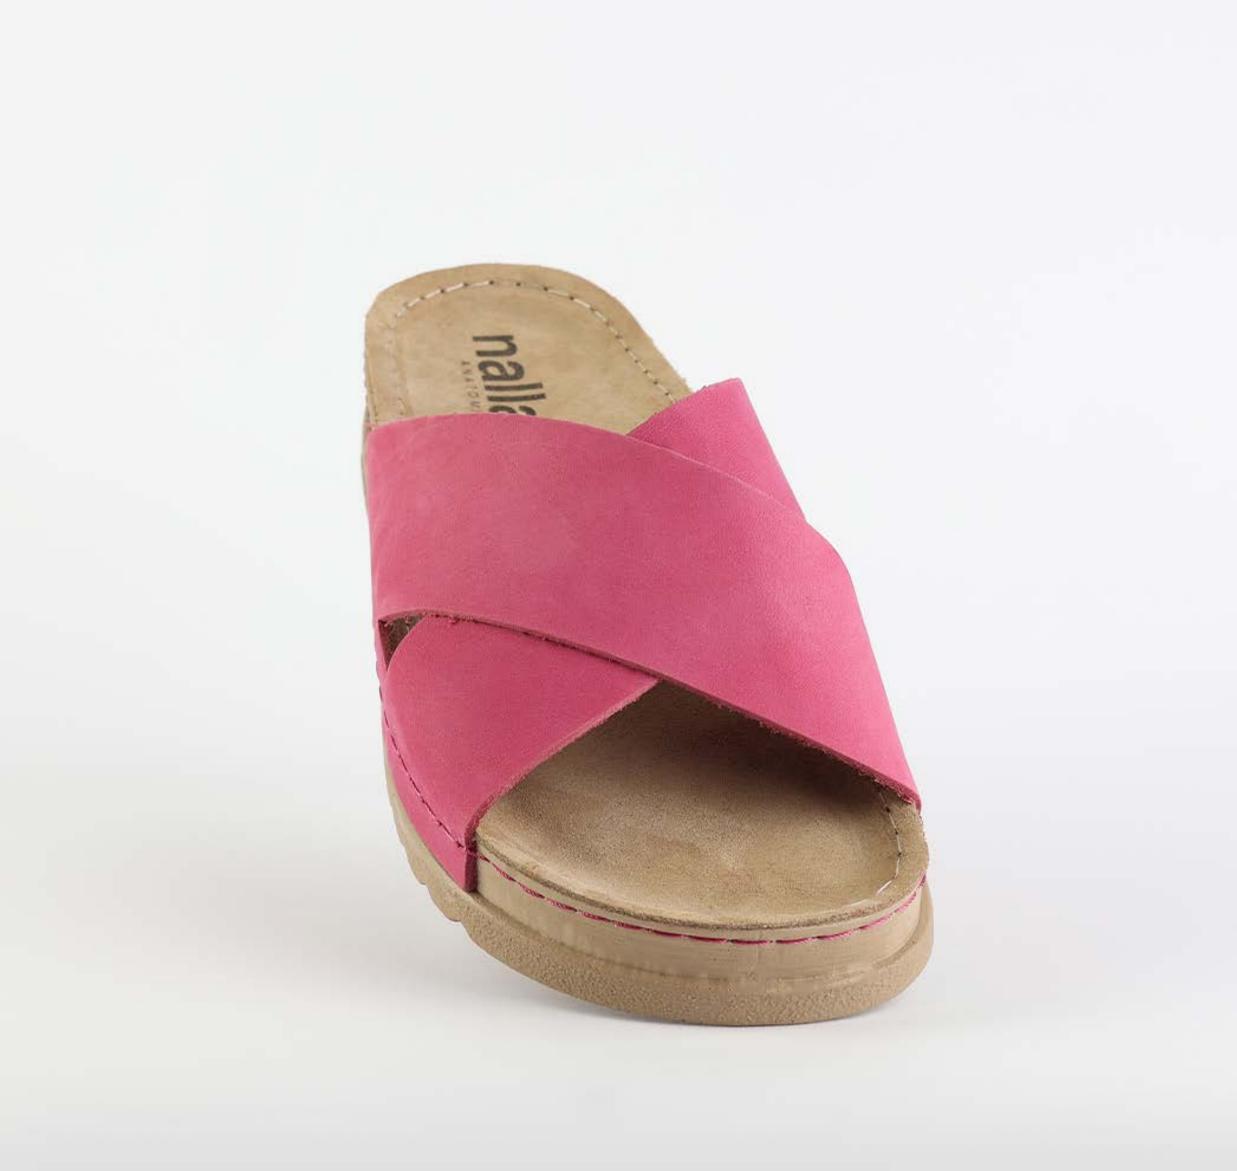

## RUBIK LOO3 RED

External harmony, superior balance and two-way reflection. Nallan Anatomic gives you a feeling, sensation and special experience to those who will use Nallan.

#### Comfortable. Authentic.

It breaks all the limits and reaches the highest highs. A life full of chances, with a perfect balance on the choices you make. It all starts with the first steps. It is Nallan. The origin of proper steps.

#### Breathable. Longlasting.