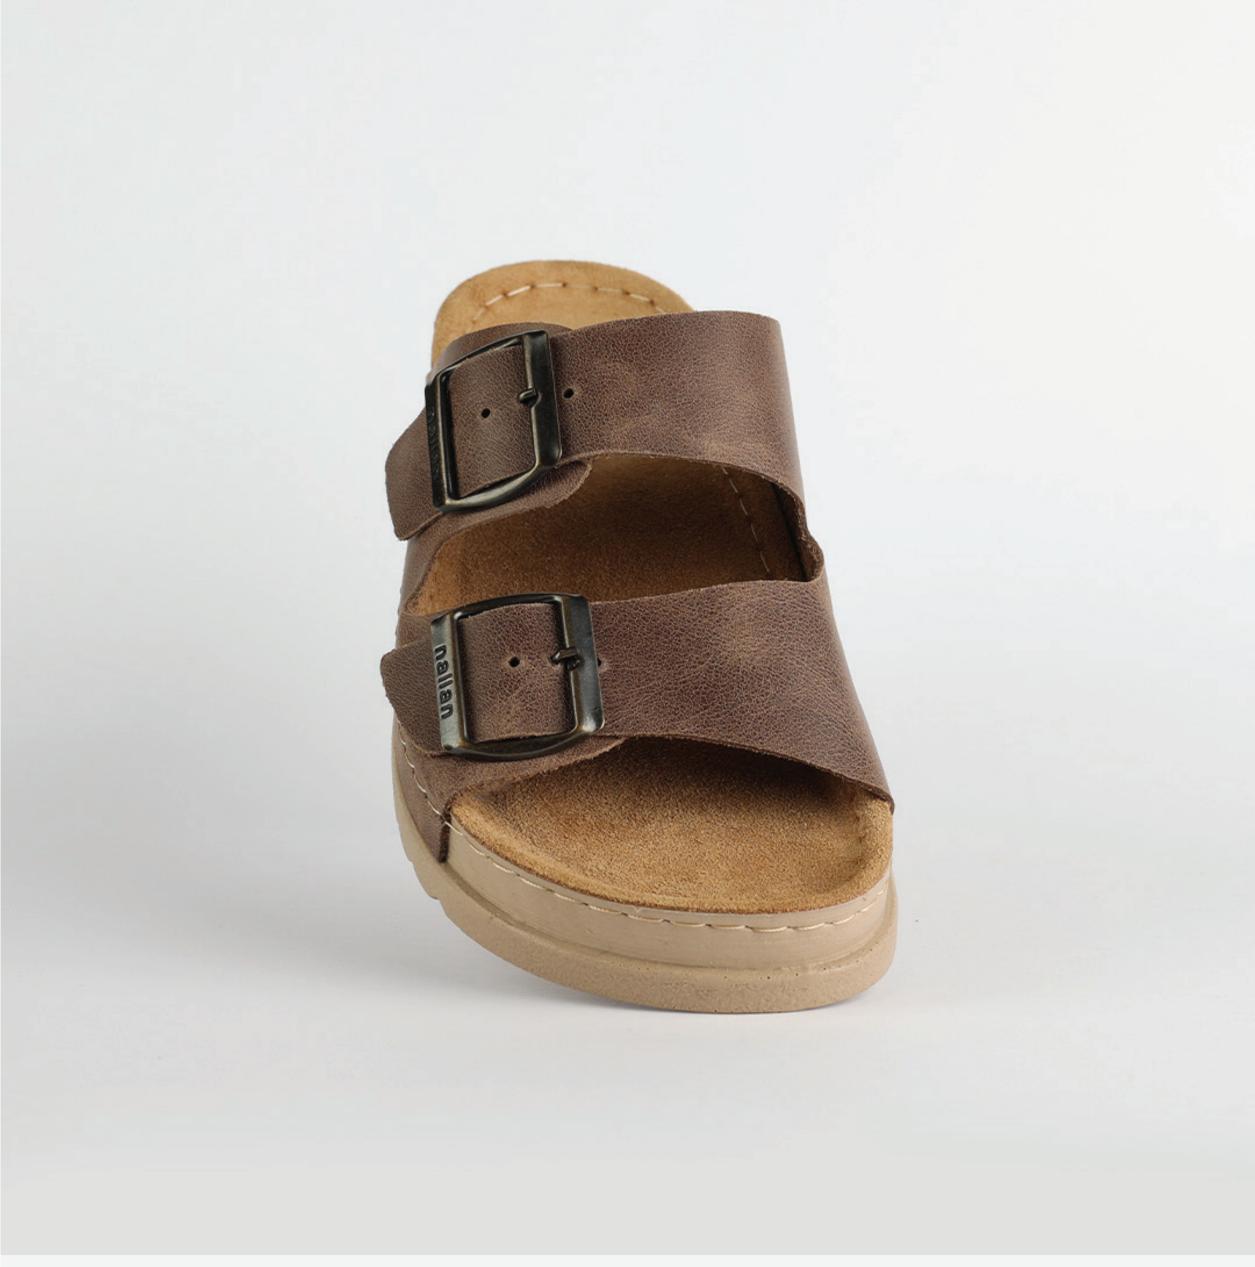

# RUBIK LOO3 BROWN

| UPPER      | Leather           |
|------------|-------------------|
|            |                   |
| LINING     | Leather           |
|            |                   |
| SOLE       | PU (Polyurethane) |
| ACCESORIES | Buckle            |
| HEEL TYPE  | Anatomic          |

External harmony, superior balance and two-way reflection. Nallan Anatomic gives you a feeling, sensation and special experience to those who will use Nallan.

### Comfortable. Authentic.

It breaks all the limits and reaches the highest highs. A life full of chances, with a perfect balance on the choices you make. It all starts with the first steps. It is Nallan. The origin of proper steps.

### Breathable. Longlasting.