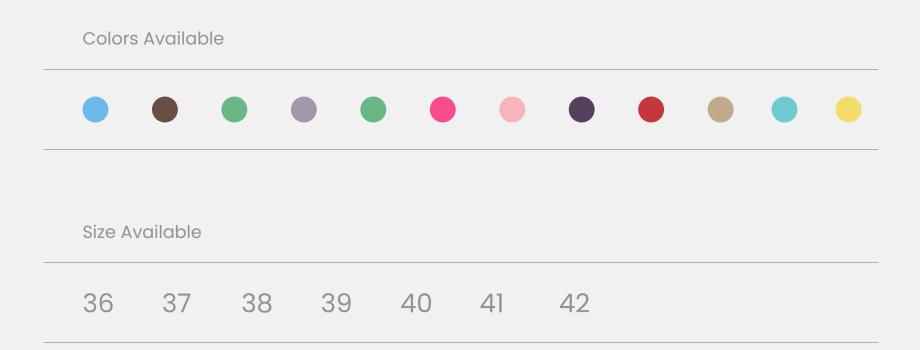

## RUBIK LOO3 BEIGE

| UPPER      | Leather           |
|------------|-------------------|
|            |                   |
| LINING     | Leather           |
|            |                   |
| SOLE       | PU (Polyurethane) |
| ACCESORIES | Buckle            |
| HEEL TYPE  | Anatomic          |

External harmony, superior balance and two-way reflection. Nallan Anatomic gives you a feeling, sensation and special experience to those who will use Nallan.

#### Comfortable. Authentic.

It breaks all the limits and reaches the highest highs. A life full of chances, with a perfect balance on the choices you make. It all starts with the first steps. It is Nallan. The origin of proper steps.

#### Breathable. Longlasting.