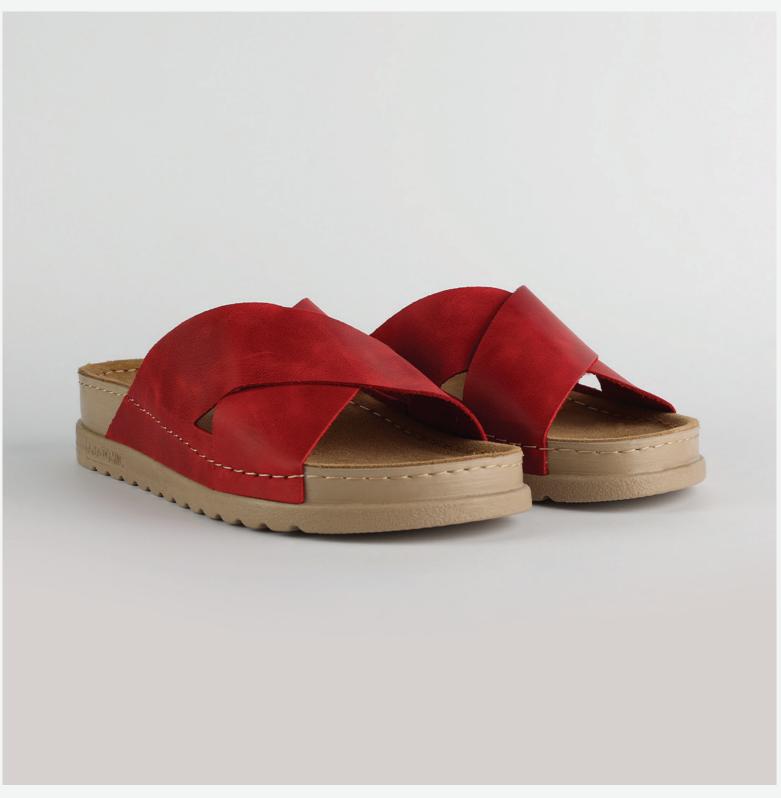

## RUBIK LOO3 RED

External harmony, superior balance and two-way reflection. Nallan Anatomic gives you a feeling, sensation and special experience to those who will use Nallan.

#### Comfortable. Authentic.

It breaks all the limits and reaches the highest highs. A life full of chances, with a perfect balance on the choices you make. It all starts with the first steps. It is Nallan. The origin of proper steps.

#### Breathable. Longlasting.