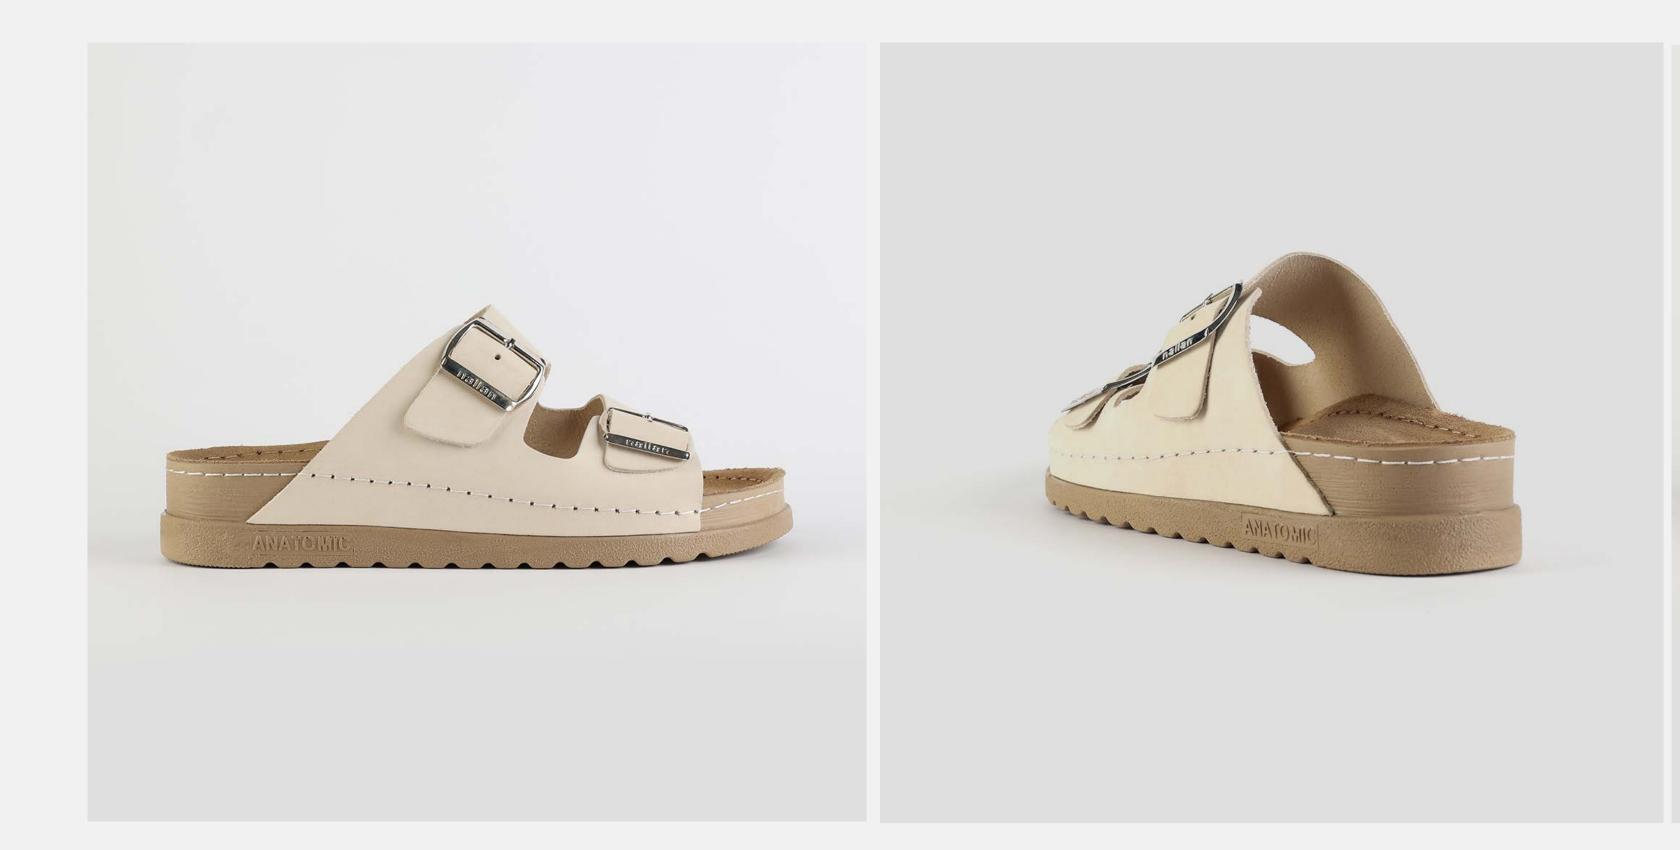

## RUBIK LOO3 BEIGE

| UPPER      | Leather           |
|------------|-------------------|
|            |                   |
| LINING     | Leather           |
|            |                   |
| SOLE       | PU (Polyurethane) |
| ACCESORIES | Buckle            |
| HEEL TYPE  | Anatomic          |

External harmony, superior balance and two-way reflection. Nallan Anatomic gives you a feeling, sensation and special experience to those who will use Nallan.

#### Comfortable. Authentic.

It breaks all the limits and reaches the highest highs. A life full of chances, with a perfect balance on the choices you make. It all starts with the first steps. It is Nallan. The origin of proper steps.

#### Breathable. Longlasting.