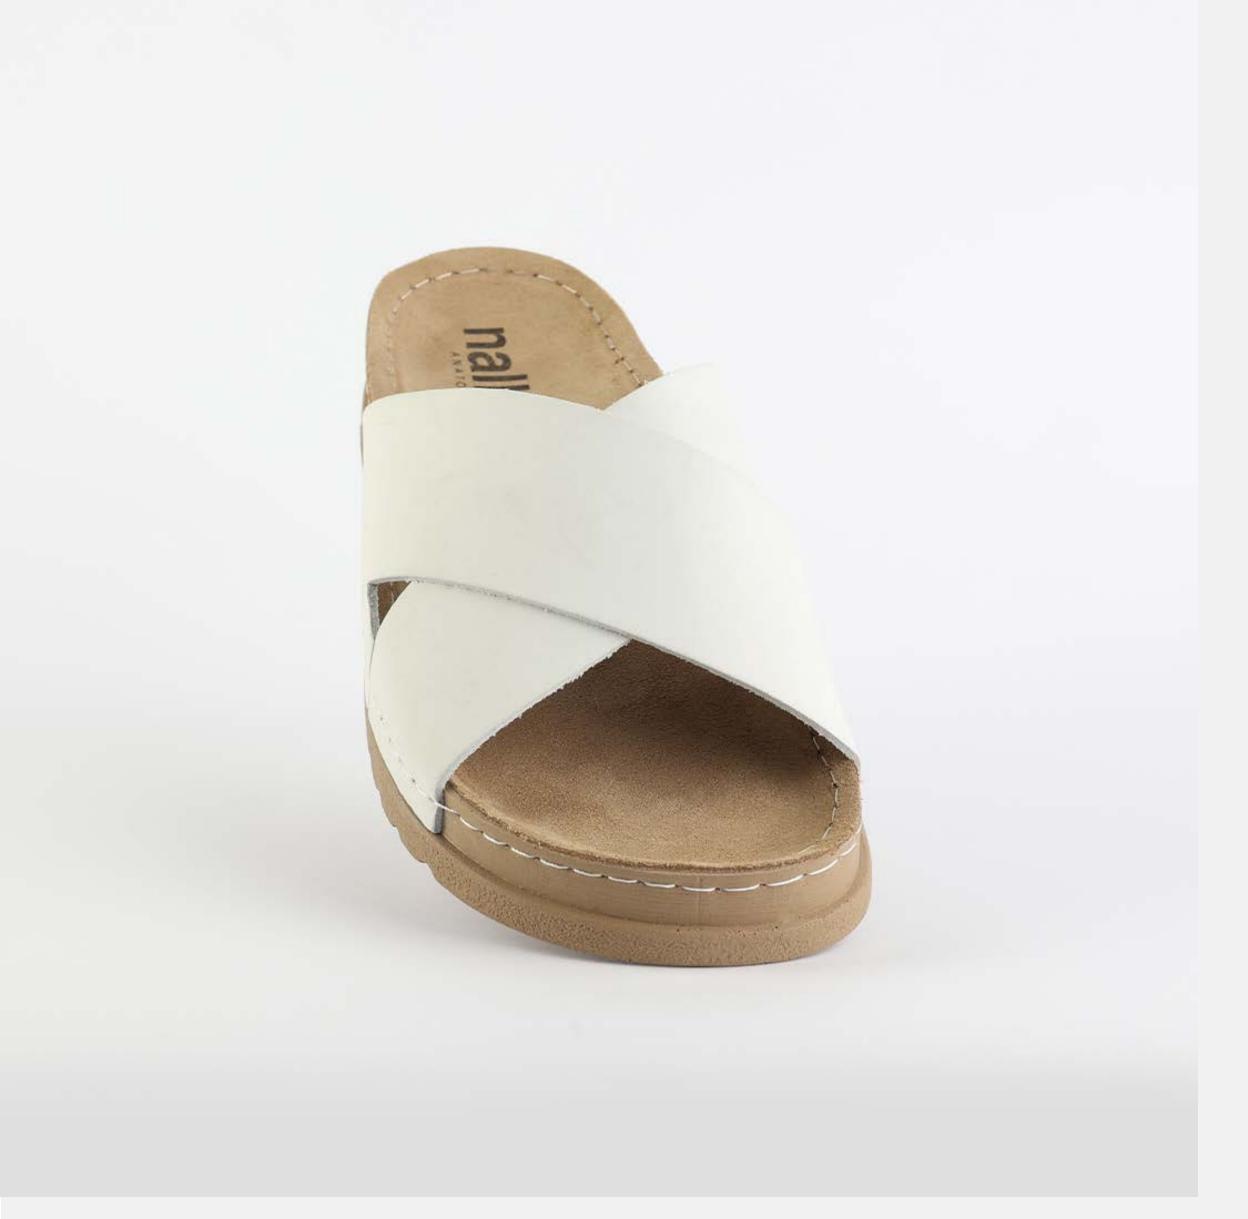

# RUBIK LOO3 WHITE

| UPPER      | Leather           |
|------------|-------------------|
|            |                   |
| LINING     | Leather           |
|            |                   |
| SOLE       | PU (Polyurethane) |
| ACCESORIES | Buckle            |
| HEEL TYPE  | Anatomic          |

External harmony, superior balance and two-way reflection. Nallan Anatomic gives you a feeling, sensation and special experience to those who will use Nallan.

### Comfortable. Authentic.

It breaks all the limits and reaches the highest highs. A life full of chances, with a perfect balance on the choices you make. It all starts with the first steps. It is Nallan. The origin of proper steps.

### Breathable. Longlasting.