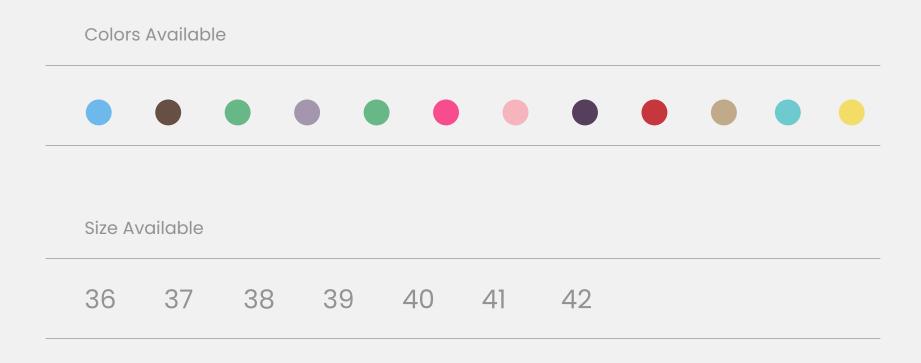

## RUBIK LOO3 TURQUOISE

| UPPER      | Leather           |
|------------|-------------------|
|            |                   |
| LINING     | Leather           |
|            |                   |
| SOLE       | PU (Polyurethane) |
| ACCESORIES | Buckle            |
| HEEL TYPE  | Anatomic          |

External harmony, superior balance and two-way reflection. Nallan Anatomic gives you a feeling, sensation and special experience to those who will use Nallan.

#### Comfortable. Authentic.

It breaks all the limits and reaches the highest highs. A life full of chances, with a perfect balance on the choices you make. It all starts with the first steps. It is Nallan. The origin of proper steps.

#### Breathable. Longlasting.