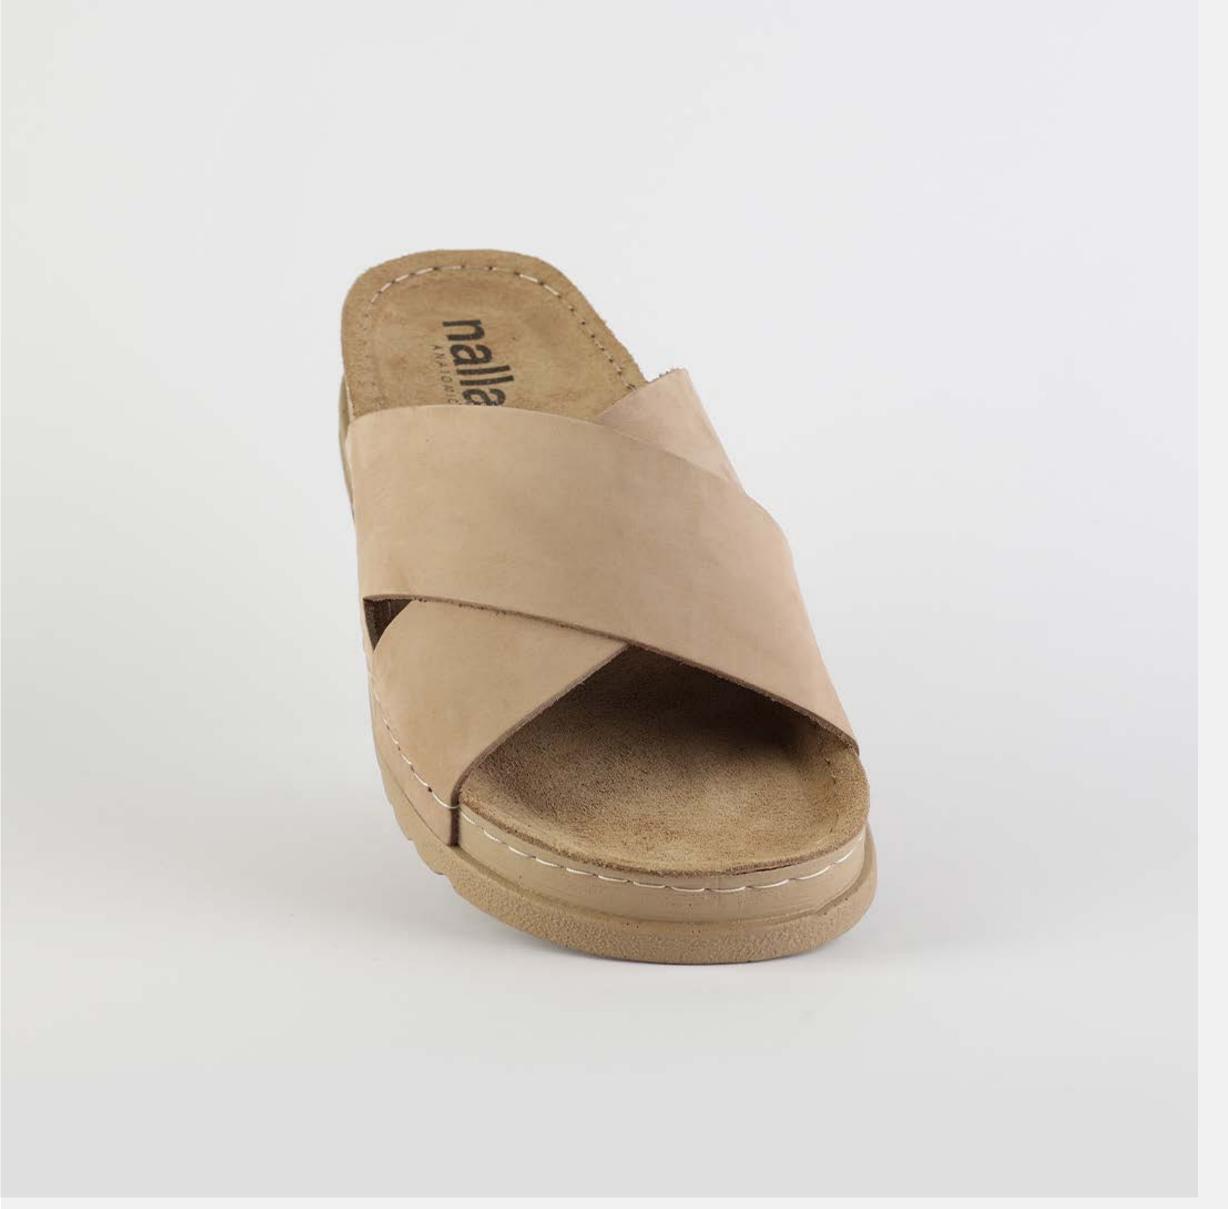

## RUBIK LOO3 BEIGE

| UPPER      | Leather           |
|------------|-------------------|
|            |                   |
| LINING     | Leather           |
|            |                   |
| SOLE       | PU (Polyurethane) |
| ACCESORIES | Buckle            |
| HEEL TYPE  | Anatomic          |

External harmony, superior balance and two-way reflection. Nallan Anatomic gives you a feeling, sensation and special experience to those who will use Nallan.

#### Comfortable. Authentic.

It breaks all the limits and reaches the highest highs. A life full of chances, with a perfect balance on the choices you make. It all starts with the first steps. It is Nallan. The origin of proper steps.

#### Breathable. Longlasting.