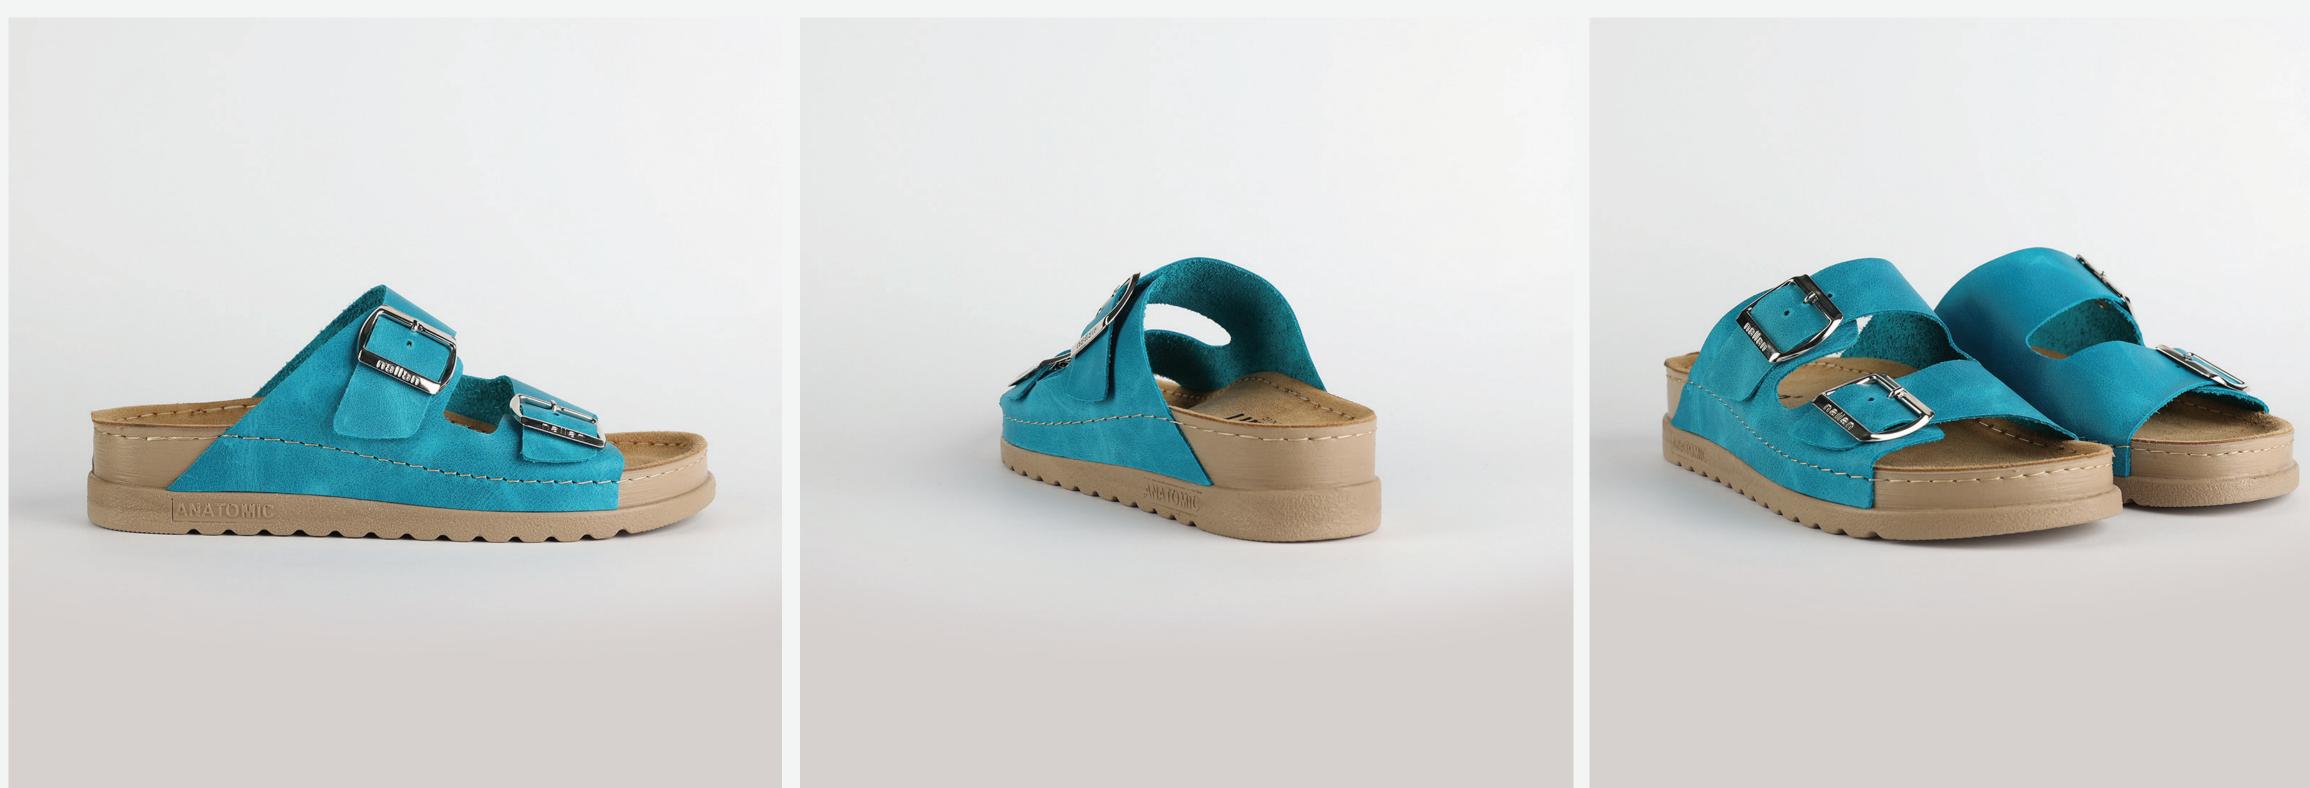

# RUBIK LOO3 AZURE BLUE

| UPPER      | Leather           |
|------------|-------------------|
|            |                   |
| LINING     | Leather           |
|            |                   |
| SOLE       | PU (Polyurethane) |
|            |                   |
| ACCESORIES | Buckle            |
|            |                   |
| HEEL TYPE  | Anatomic          |

External harmony, superior balance and two-way reflection. Nallan Anatomic gives you a feeling, sensation and special experience to those who will use Nallan.

### Comfortable. Authentic.

It breaks all the limits and reaches the highest highs. A life full of chances, with a perfect balance on the choices you make. It all starts with the first steps. It is Nallan. The origin of proper steps.

### Breathable. Longlasting.