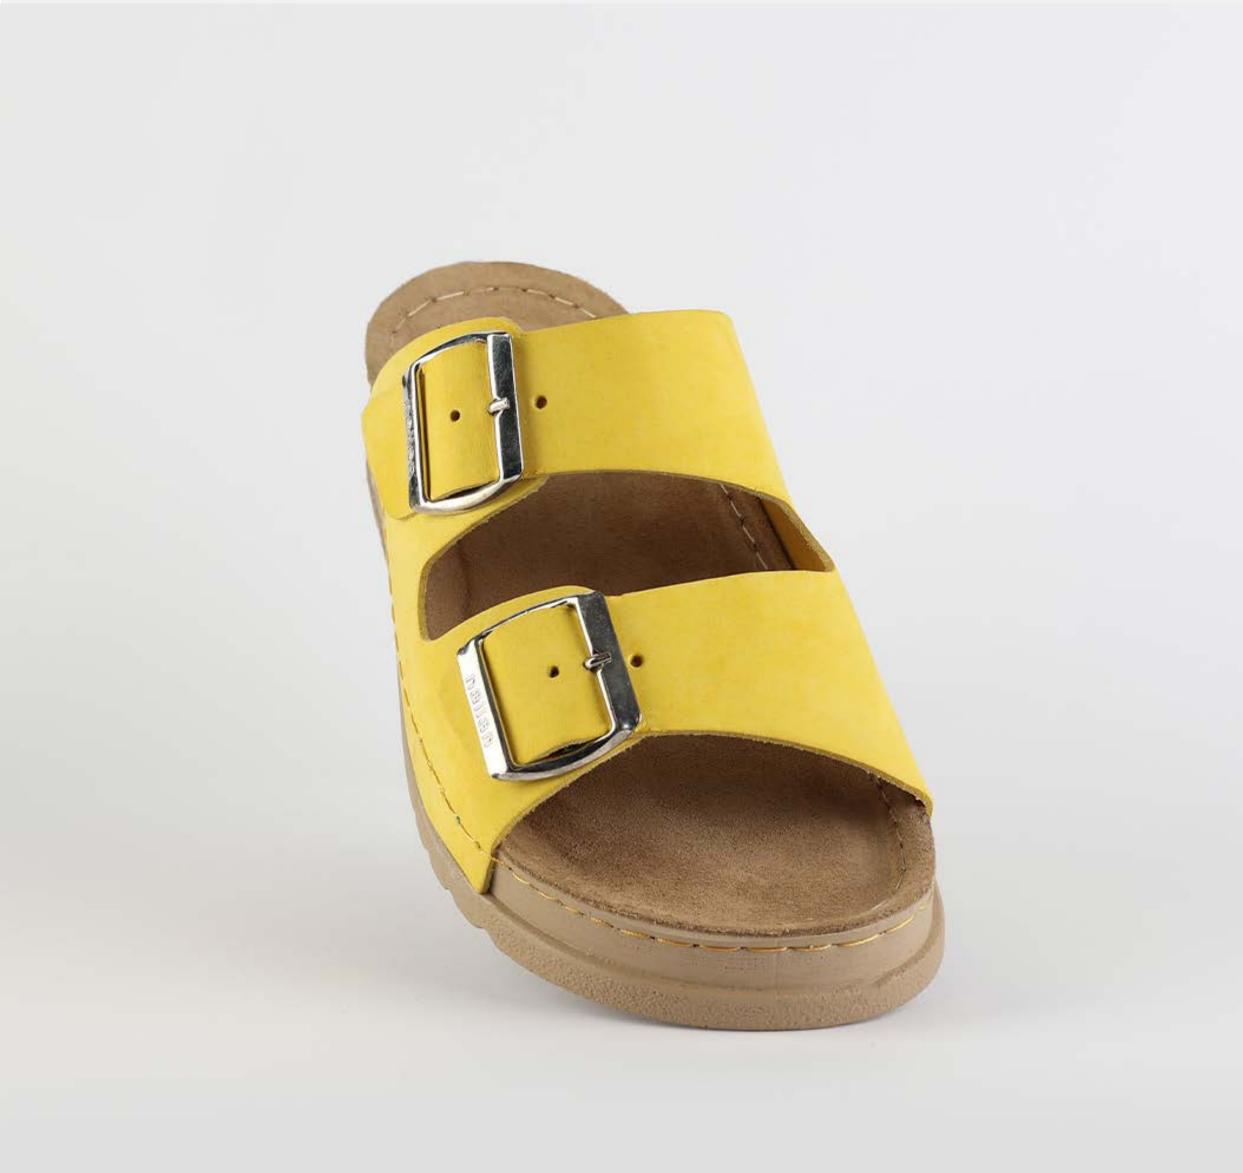

# RUBIK L003 YELLOW

| UPPER      | Leather           |
|------------|-------------------|
|            |                   |
| LINING     | Leather           |
|            |                   |
| SOLE       | PU (Polyurethane) |
|            |                   |
| ACCESORIES | Buckle            |
|            |                   |
| HEEL TYPE  | Anatomic          |

External harmony, superior balance and two-way reflection. Nallan Anatomic gives you a feeling, sensation and special experience to those who will use Nallan.

### Comfortable. Authentic.

It breaks all the limits and reaches the highest highs. A life full of chances, with a perfect balance on the choices you make. It all starts with the first steps. It is Nallan. The origin of proper steps.

### Breathable. Longlasting.