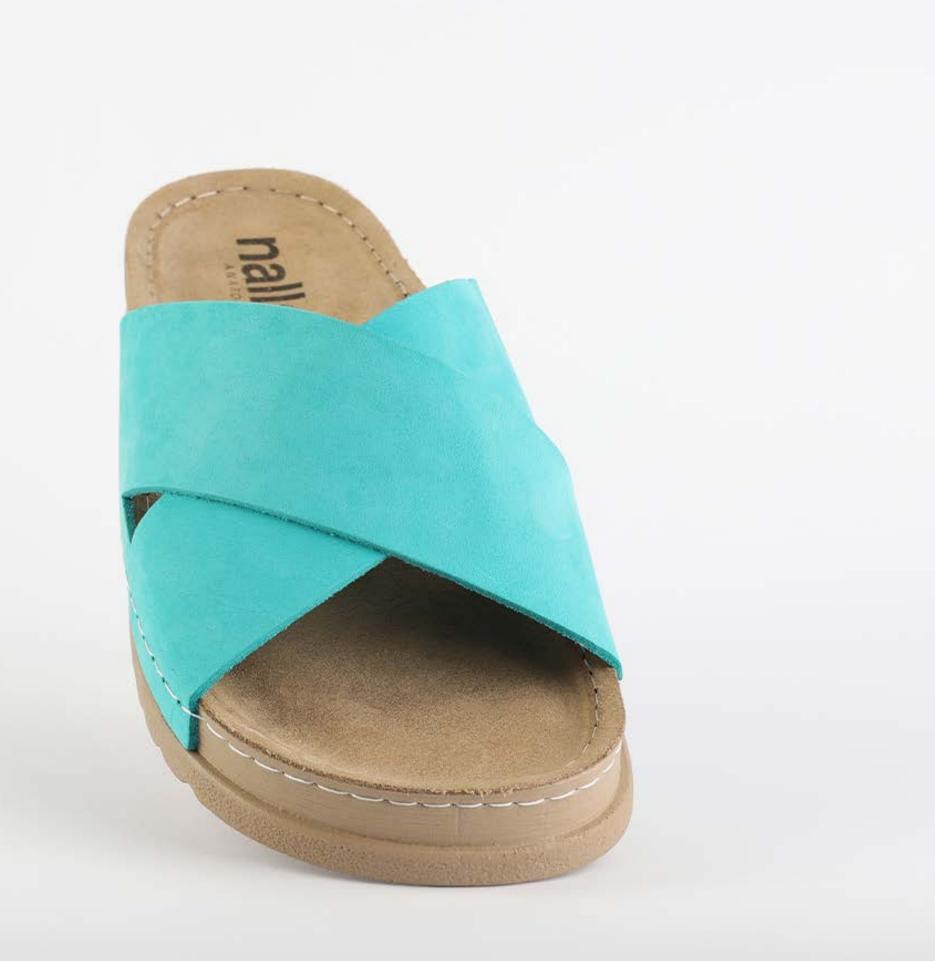

# ZOE LOO3 AZURE BLUE

| UPPER     | Leather           |
|-----------|-------------------|
|           |                   |
| LINING    | Leather           |
| SOLE      | PU (Polyurethane) |
| HEEL TYPE | Anatomic          |

External harmony, superior balance and two-way reflection. Nallan Anatomic gives you a feeling, sensation and special experience to those who will use Nallan.

### Comfortable. Authentic.

It breaks all the limits and reaches the highest highs. A life full of chances, with a perfect balance on the choices you make. It all starts with the first steps. It is Nallan. The origin of proper steps.

### Breathable. Longlasting.