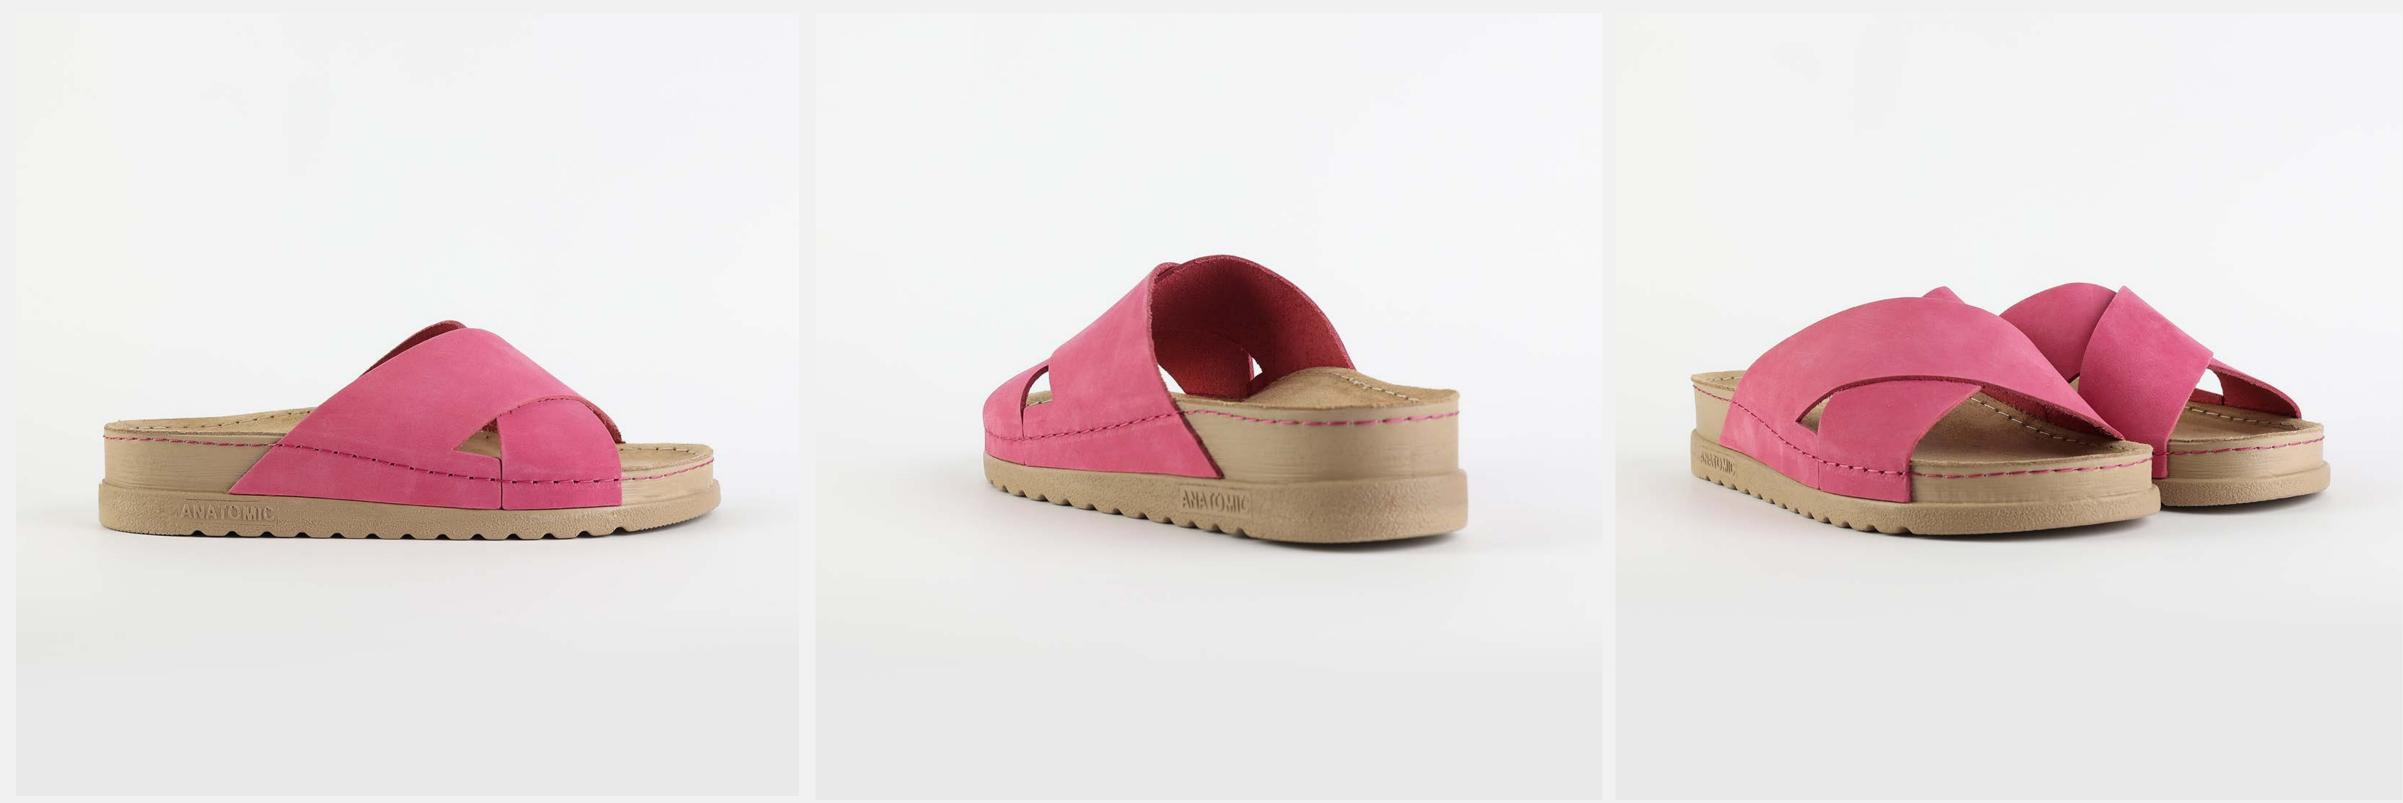

## RUBIK LOO3 RED

| UPPER      | Leather           |
|------------|-------------------|
|            |                   |
| LINING     | Leather           |
|            |                   |
| SOLE       | PU (Polyurethane) |
|            |                   |
| ACCESORIES | Buckle            |
|            |                   |
| HEEL TYPE  | Anatomic          |

External harmony, superior balance and two-way reflection. Nallan Anatomic gives you a feeling, sensation and special experience to those who will use Nallan.

#### Comfortable. Authentic.

It breaks all the limits and reaches the highest highs. A life full of chances, with a perfect balance on the choices you make. It all starts with the first steps. It is Nallan. The origin of proper steps.

#### Breathable. Longlasting.