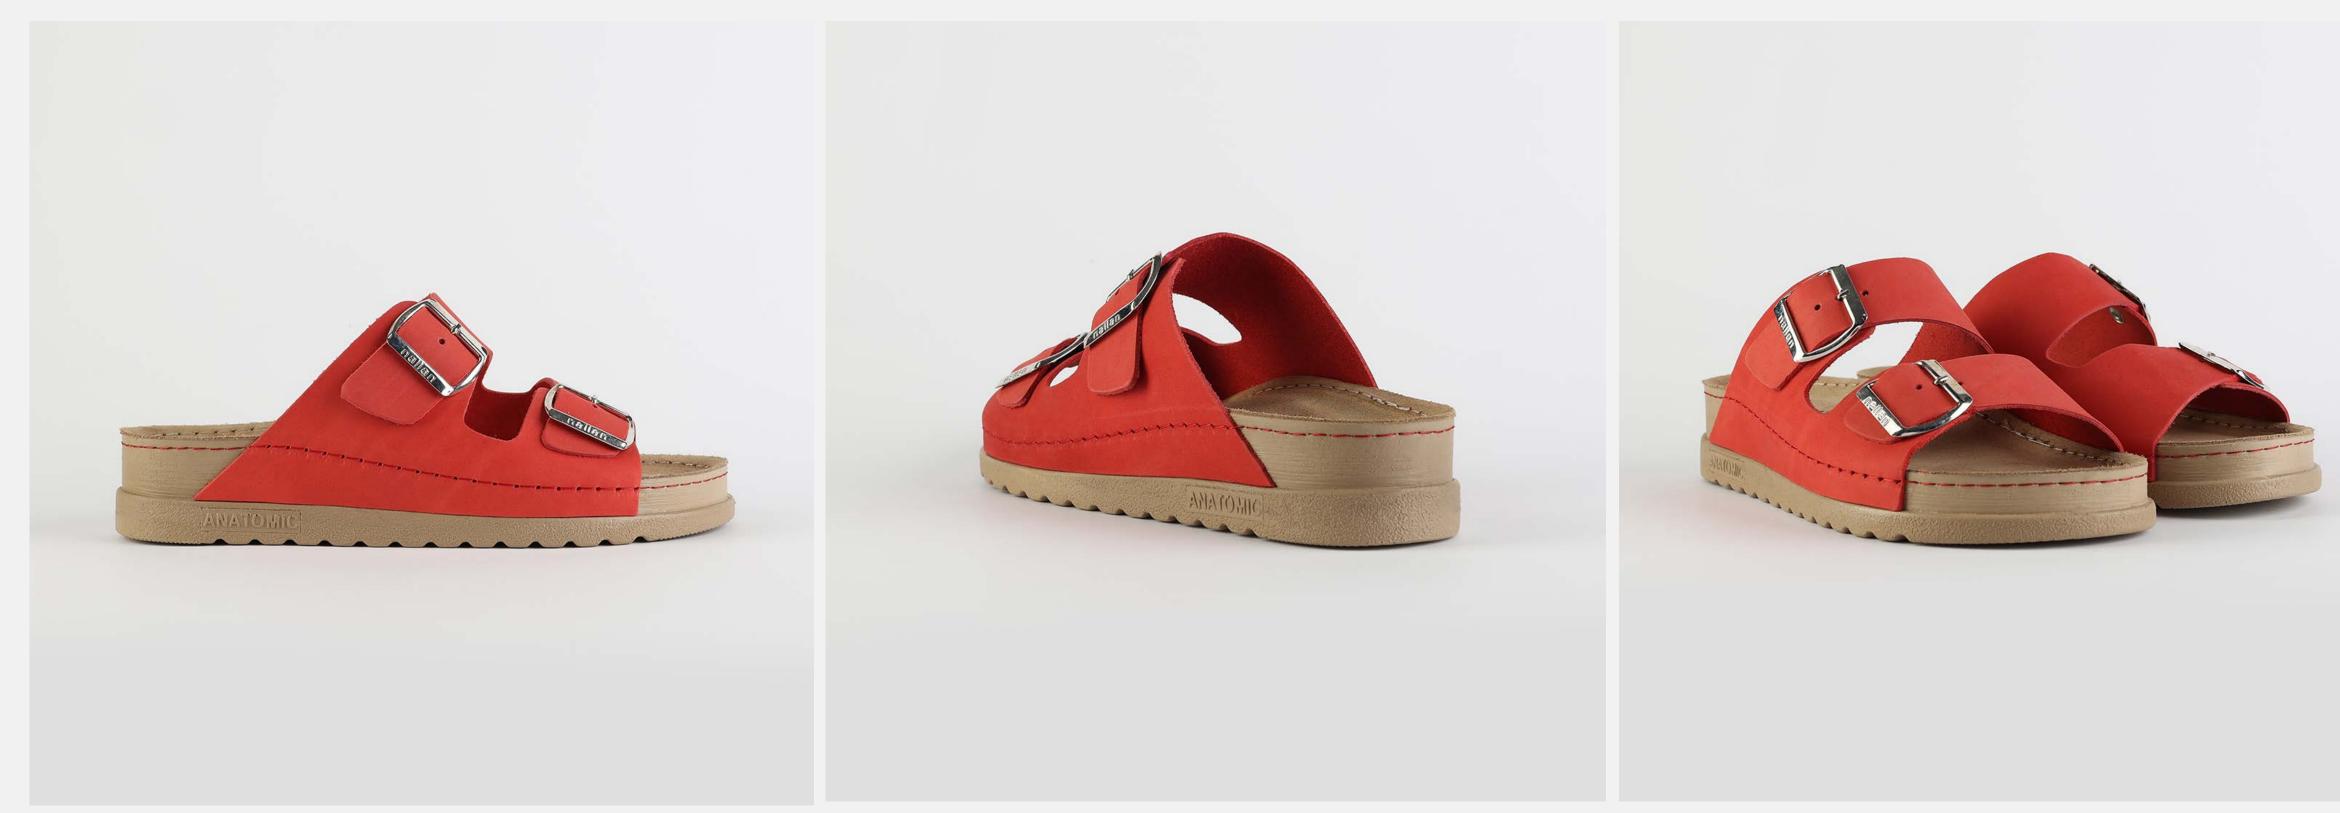

## RUBIK LOO3 RED

External harmony, superior balance and two-way reflection. Nallan Anatomic gives you a feeling, sensation and special experience to those who will use Nallan.