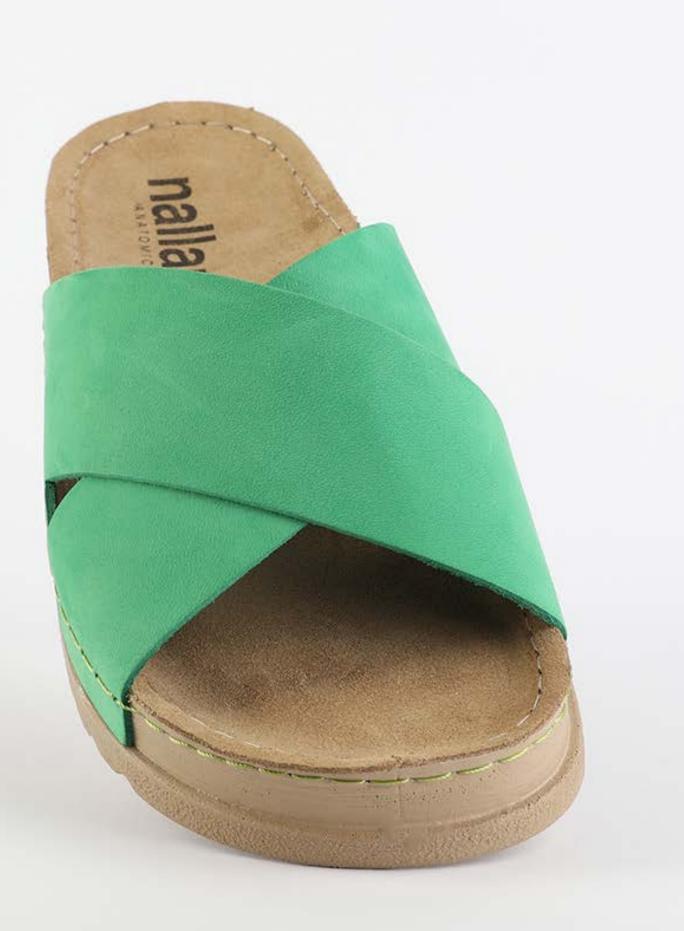

## RUBIK LOO3 GREEN

| UPPER      | Leather           |
|------------|-------------------|
|            |                   |
| LINING     | Leather           |
|            |                   |
| SOLE       | PU (Polyurethane) |
| ACCESORIES | Buckle            |
| HEEL TYPE  | Anatomic          |

External harmony, superior balance and two-way reflection. Nallan Anatomic gives you a feeling, sensation and special experience to those who will use Nallan.

#### Comfortable. Authentic.

It breaks all the limits and reaches the highest highs. A life full of chances, with a perfect balance on the choices you make. It all starts with the first steps. It is Nallan. The origin of proper steps.

#### Breathable. Longlasting.