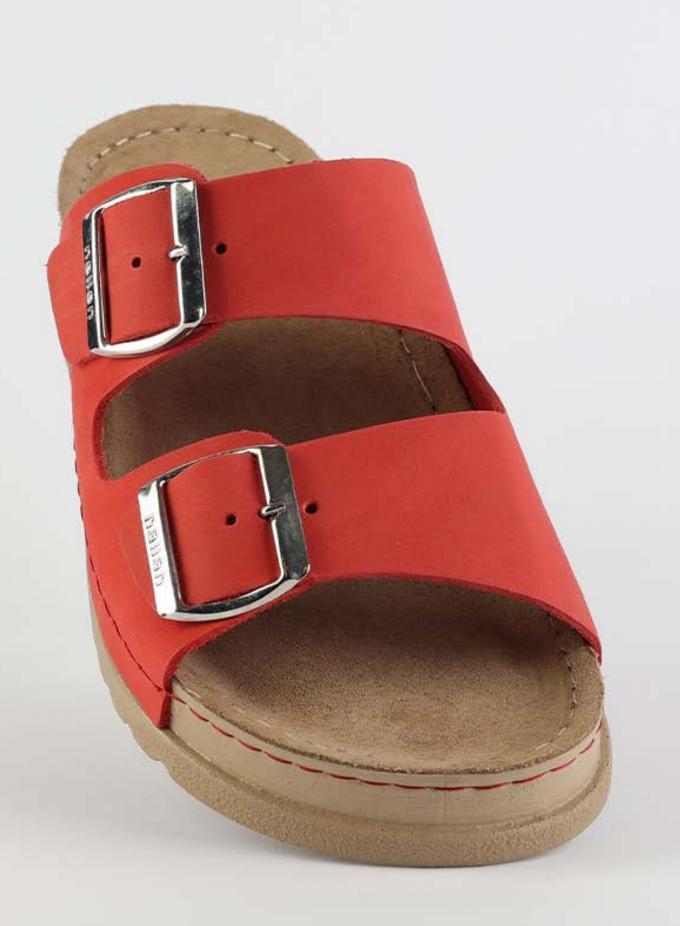

## RUBIK LOO3 RED

| UPPER      | Leather           |
|------------|-------------------|
|            |                   |
| LINING     | Leather           |
|            |                   |
| SOLE       | PU (Polyurethane) |
|            |                   |
| ACCESORIES | Buckle            |
|            |                   |
| HEEL TYPE  | Anatomic          |

External harmony, superior balance and two-way reflection. Nallan Anatomic gives you a feeling, sensation and special experience to those who will use Nallan.

#### Comfortable. Authentic.

It breaks all the limits and reaches the highest highs. A life full of chances, with a perfect balance on the choices you make. It all starts with the first steps. It is Nallan. The origin of proper steps.

#### Breathable. Longlasting.