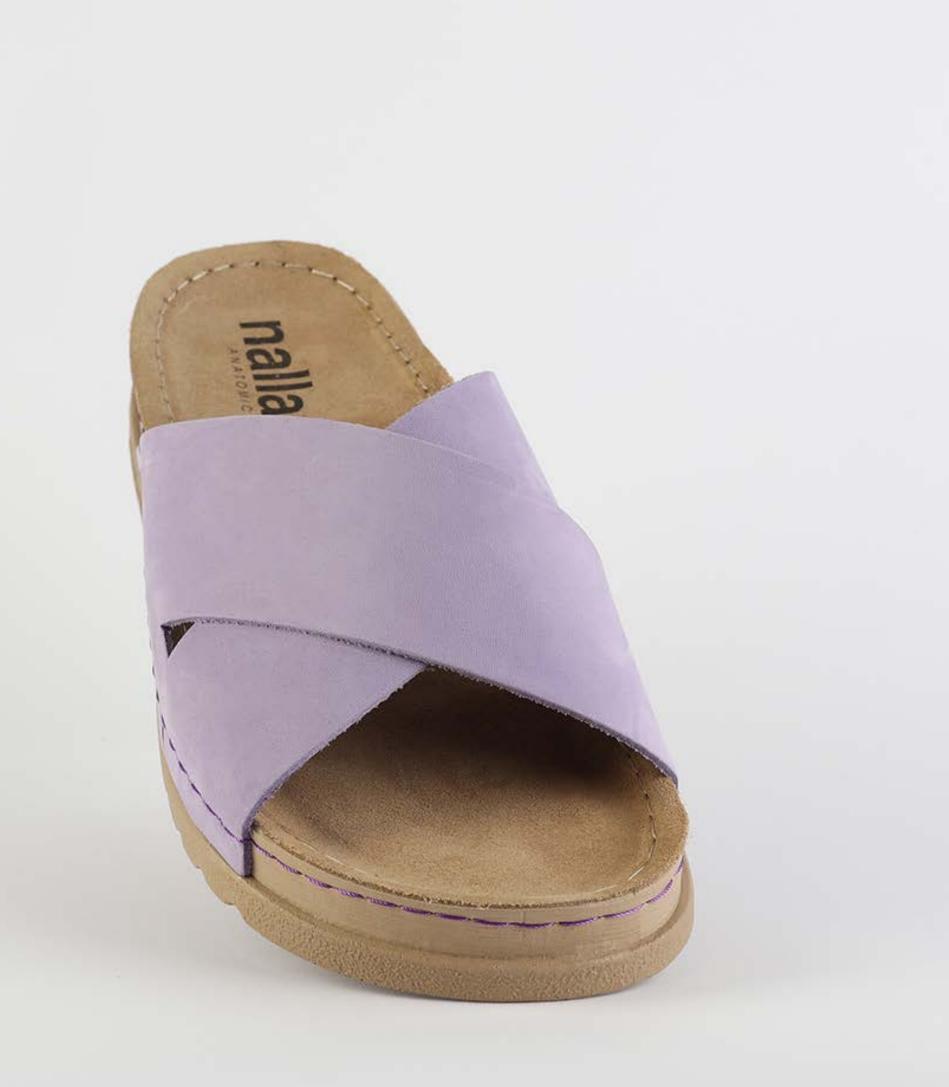

## RUBIK LOO3 LILAC

| UPPER      | Leather           |
|------------|-------------------|
|            |                   |
| LINING     | Leather           |
|            |                   |
| SOLE       | PU (Polyurethane) |
| ACCESORIES | Buckle            |
| HEEL TYPE  | Anatomic          |

External harmony, superior balance and two-way reflection. Nallan Anatomic gives you a feeling, sensation and special experience to those who will use Nallan.

#### Comfortable. Authentic.

It breaks all the limits and reaches the highest highs. A life full of chances, with a perfect balance on the choices you make. It all starts with the first steps. It is Nallan. The origin of proper steps.

#### Breathable. Longlasting.