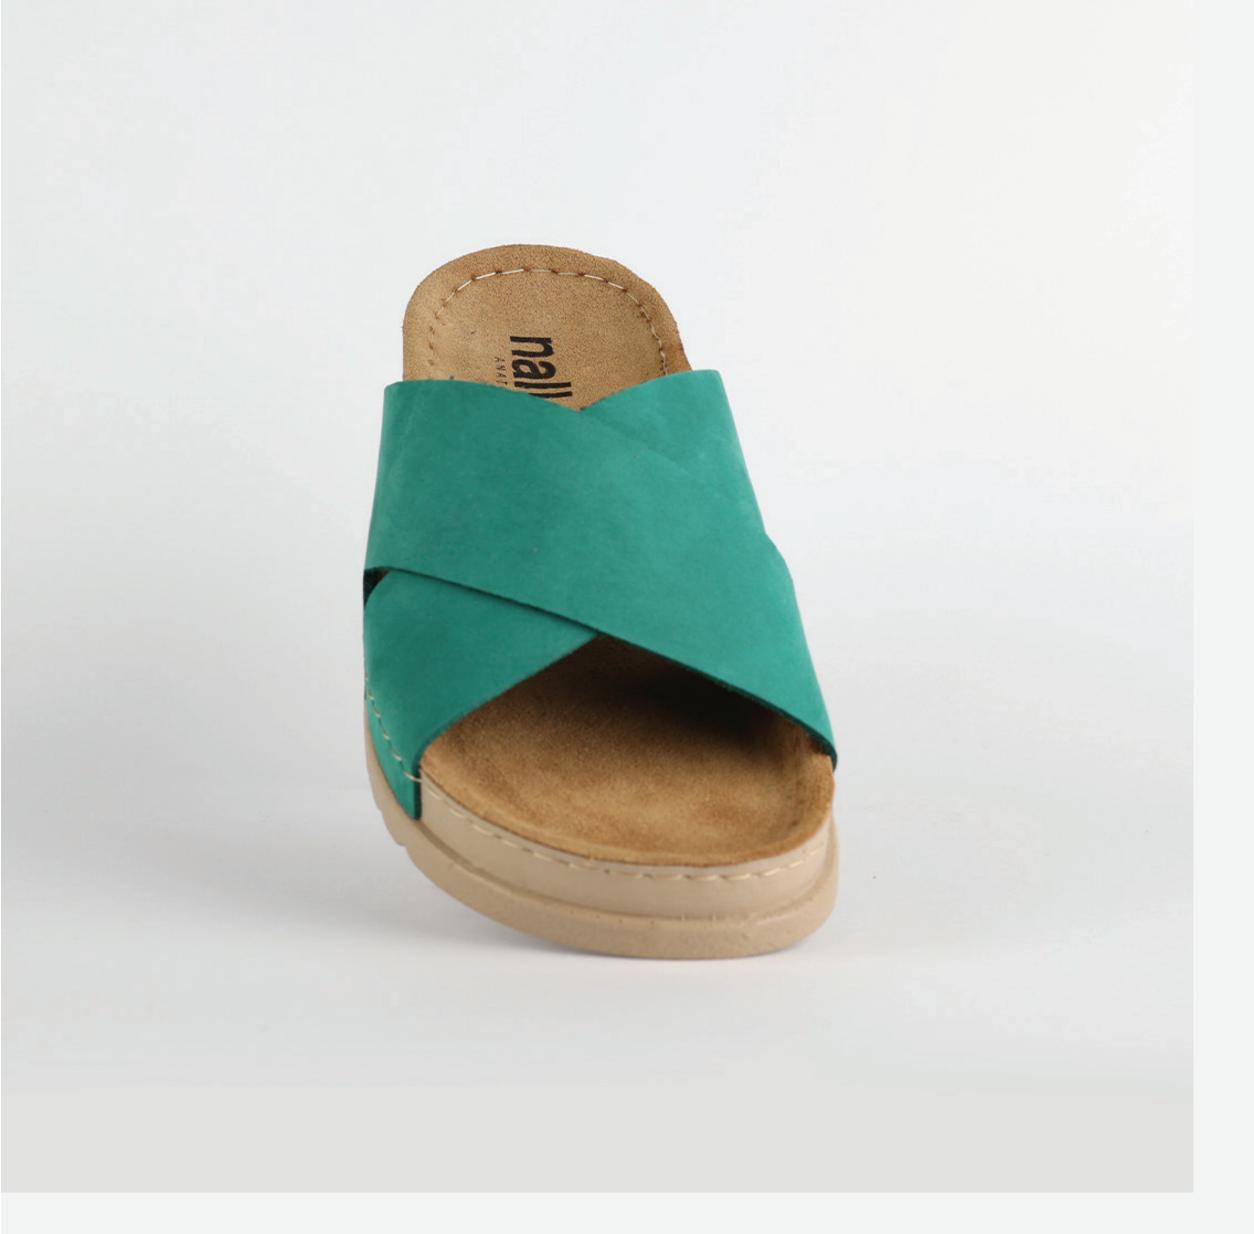

## RUBIK LOO3 GREEN

| UPPER      | Leather           |
|------------|-------------------|
|            |                   |
| LINING     | Leather           |
|            |                   |
| SOLE       | PU (Polyurethane) |
| ACCESORIES | Buckle            |
| HEEL TYPE  | Anatomic          |

External harmony, superior balance and two-way reflection. Nallan Anatomic gives you a feeling, sensation and special experience to those who will use Nallan.

#### Comfortable. Authentic.

It breaks all the limits and reaches the highest highs. A life full of chances, with a perfect balance on the choices you make. It all starts with the first steps. It is Nallan. The origin of proper steps.

#### Breathable. Longlasting.