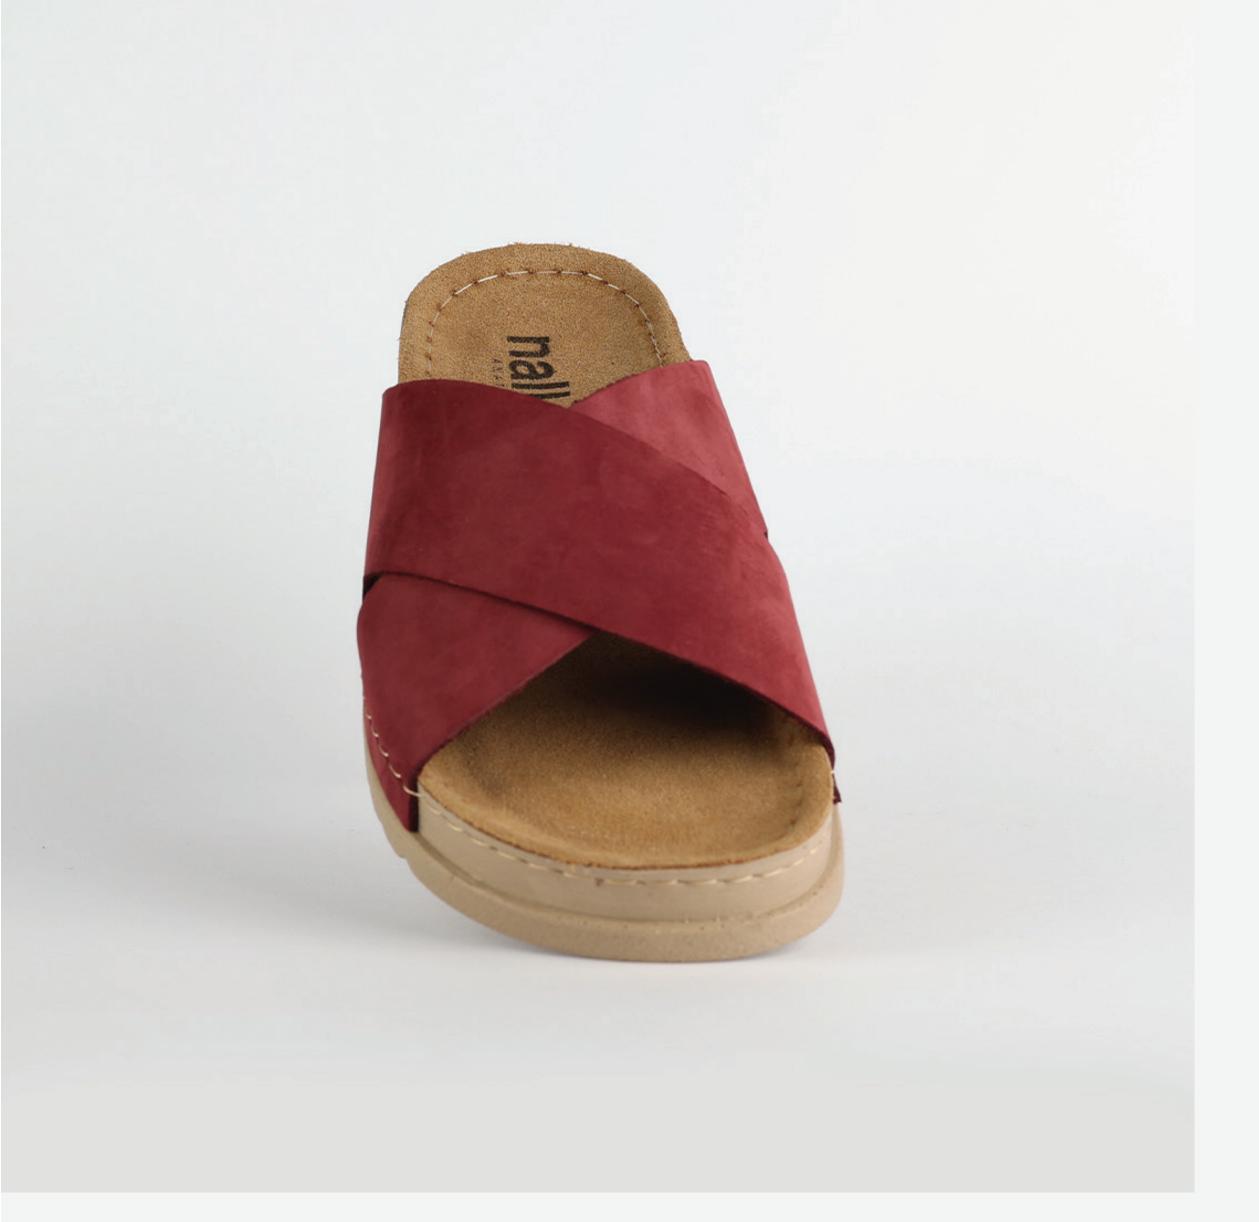

## RUBIK LOO3 BROWN

External harmony, superior balance and two-way reflection. Nallan Anatomic gives you a feeling, sensation and special experience to those who will use Nallan.

#### Comfortable. Authentic.

It breaks all the limits and reaches the highest highs. A life full of chances, with a perfect balance on the choices you make. It all starts with the first steps. It is Nallan. The origin of proper steps.

#### Breathable. Longlasting.