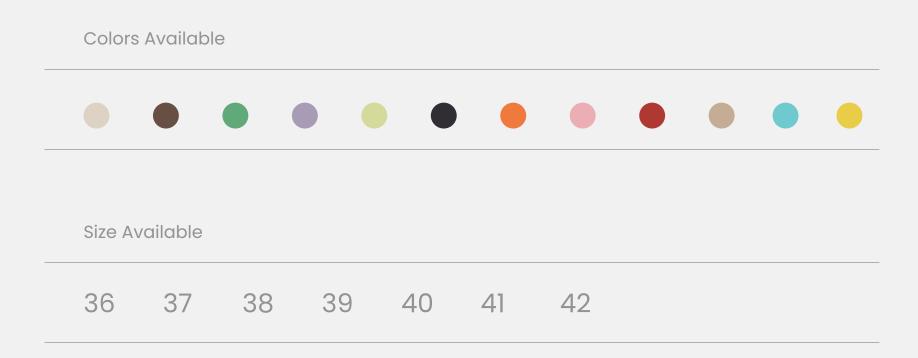

## RUBIK LOO3 RED

| UPPER      | Leather           |
|------------|-------------------|
|            |                   |
| LINING     | Leather           |
|            |                   |
| SOLE       | PU (Polyurethane) |
|            |                   |
| ACCESORIES | Buckle            |
|            |                   |
| HEEL TYPE  | Anatomic          |