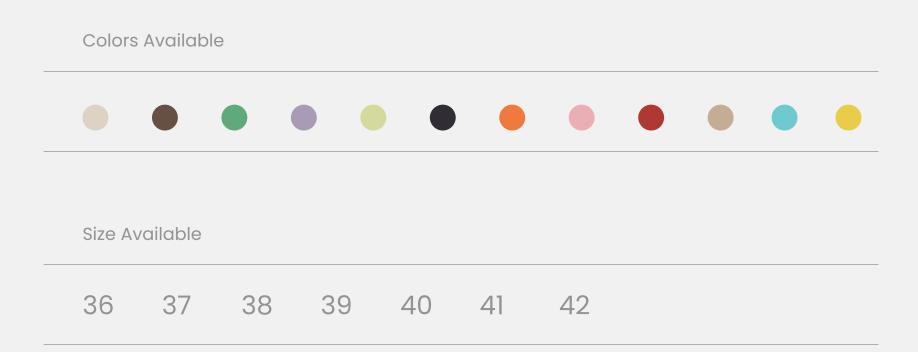

## RUBIK LOO3 RED

| UPPER      | Leather           |
|------------|-------------------|
|            |                   |
| LINING     | Leather           |
|            |                   |
| SOLE       | PU (Polyurethane) |
|            |                   |
| ACCESORIES | Buckle            |
|            |                   |
| HEEL TYPE  | Anatomic          |