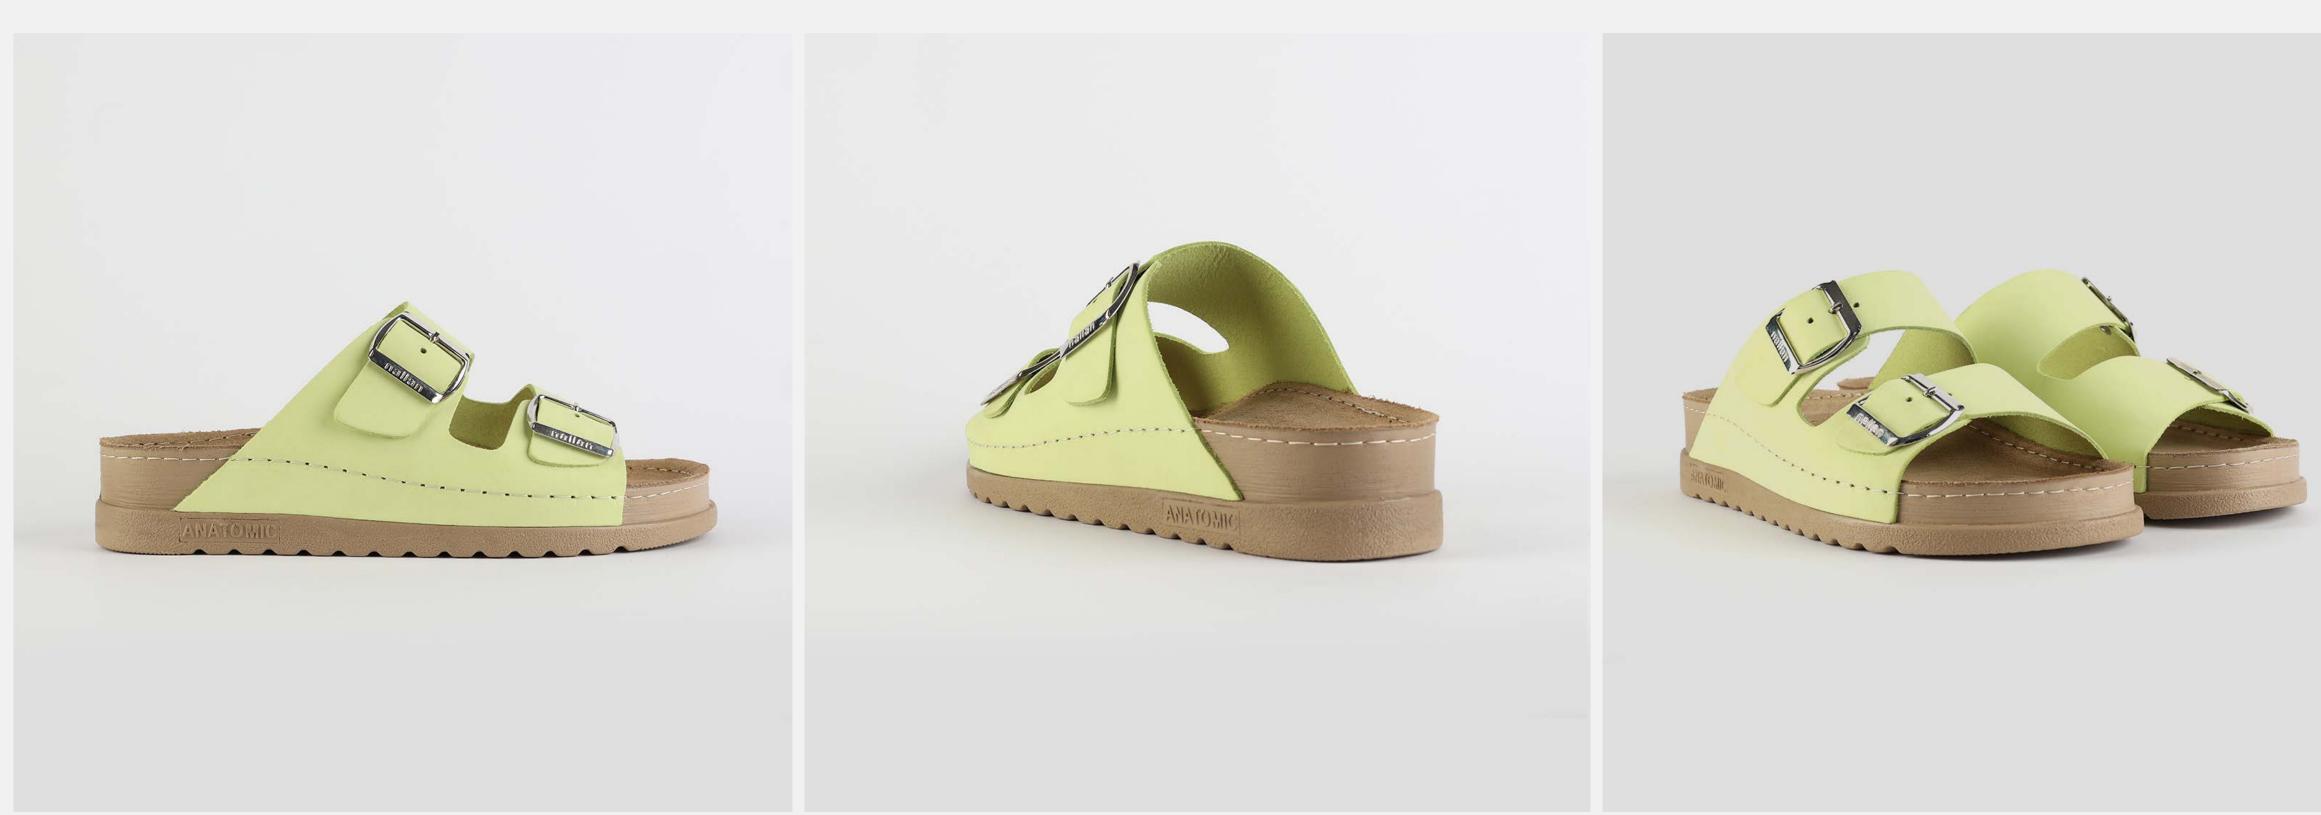

## ZOE L003 YellowGreen

Zoe is carefully designed to lighten womens everyday life. It is a unique model dedicated to women who want to bring out the best of the day. Get yourself a ZOE, get yourself anywhere in the world.

| UPPER     | Leather           |
|-----------|-------------------|
|           |                   |
| LINING    | Leather           |
|           |                   |
| SOLE      | PU (Polyurethane) |
| HEEL TYPE | Anatomic          |
|           |                   |

External harmony, superior balance and two-way reflection. Nallan Anatomic gives you a feeling, sensation and special experience to those who will use Nallan.

#### Comfortable. Authentic.

It breaks all the limits and reaches the highest highs. A life full of chances, with a perfect balance on the choices you make. It all starts with the first steps. It is Nallan. The origin of proper steps.

#### Breathable. Longlasting.