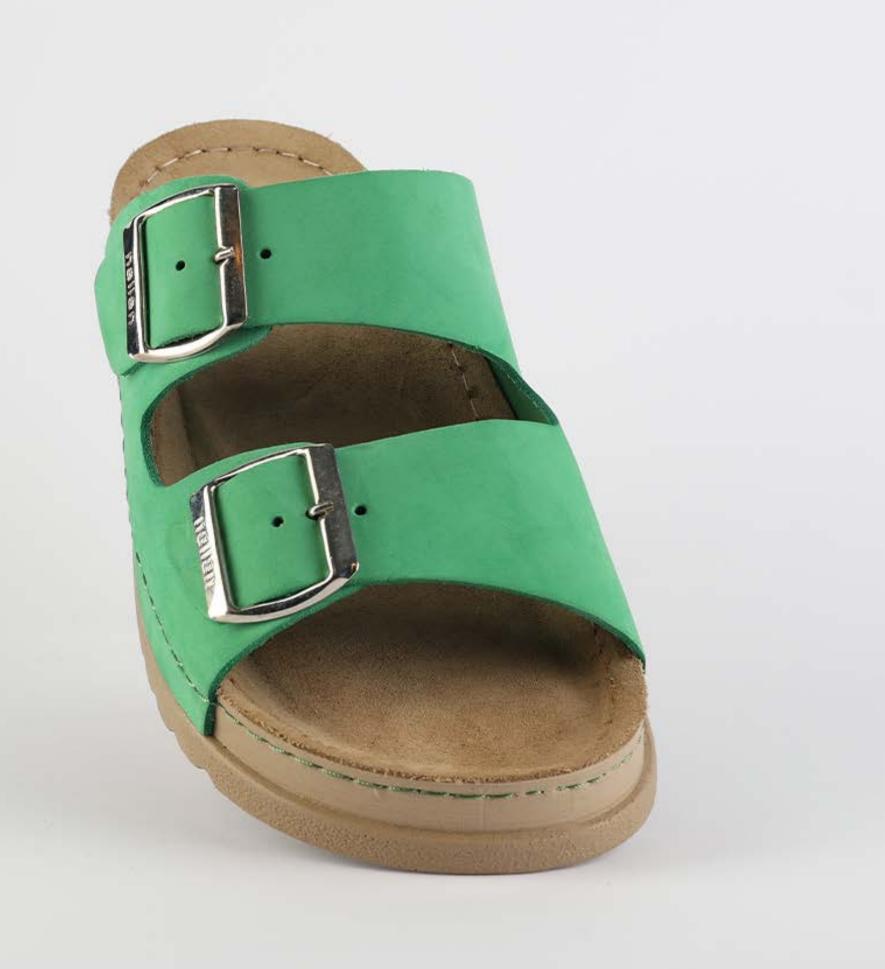

## RUBIK LOO3 GREEN

| UPPER      | Leather           |
|------------|-------------------|
|            |                   |
| LINING     | Leather           |
|            |                   |
| SOLE       | PU (Polyurethane) |
| ACCESORIES | Buckle            |
| HEEL TYPE  | Anatomic          |

External harmony, superior balance and two-way reflection. Nallan Anatomic gives you a feeling, sensation and special experience to those who will use Nallan.

#### Comfortable. Authentic.

It breaks all the limits and reaches the highest highs. A life full of chances, with a perfect balance on the choices you make. It all starts with the first steps. It is Nallan. The origin of proper steps.

#### Breathable. Longlasting.