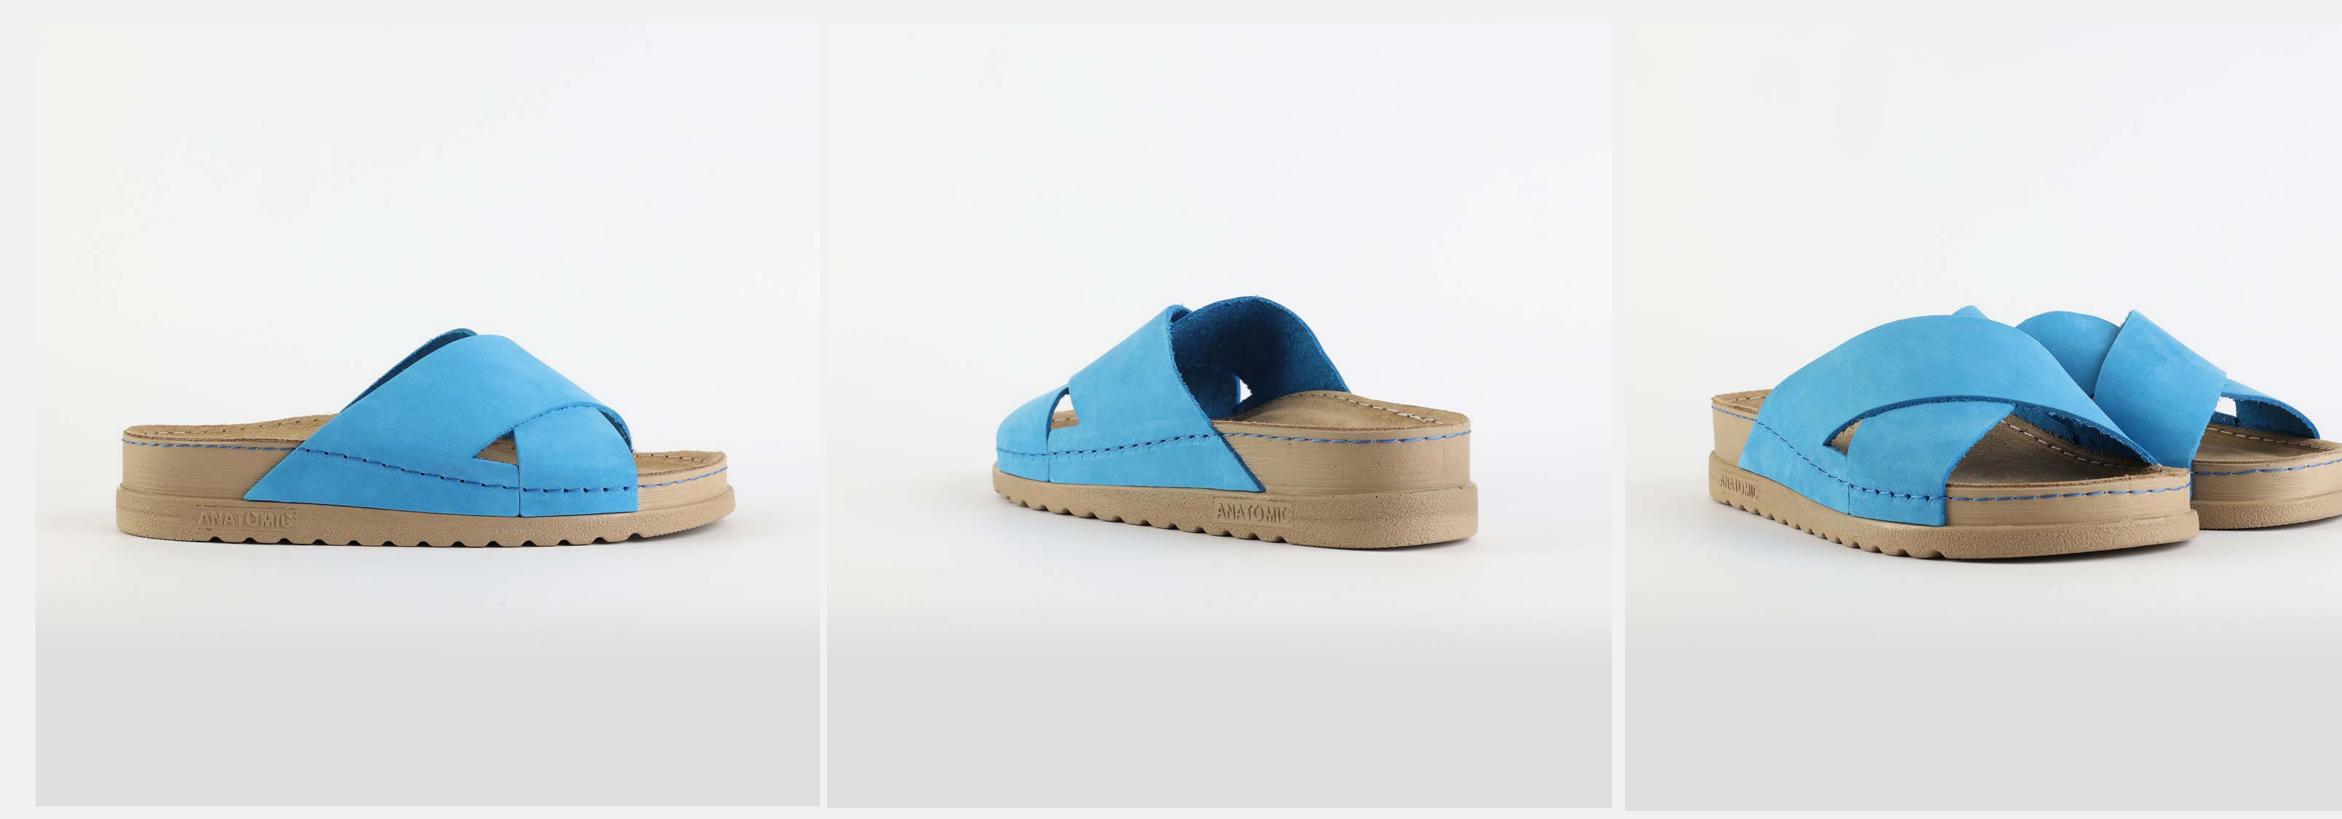

## RUBIK LOO3 BLUE

| UPPER      | Leather           |
|------------|-------------------|
|            |                   |
| LINING     | Leather           |
|            |                   |
| SOLE       | PU (Polyurethane) |
| ACCESORIES | Buckle            |
| HEEL TYPE  | Anatomic          |

External harmony, superior balance and two-way reflection. Nallan Anatomic gives you a feeling, sensation and special experience to those who will use Nallan.

#### Comfortable. Authentic.

It breaks all the limits and reaches the highest highs. A life full of chances, with a perfect balance on the choices you make. It all starts with the first steps. It is Nallan. The origin of proper steps.

#### Breathable. Longlasting.