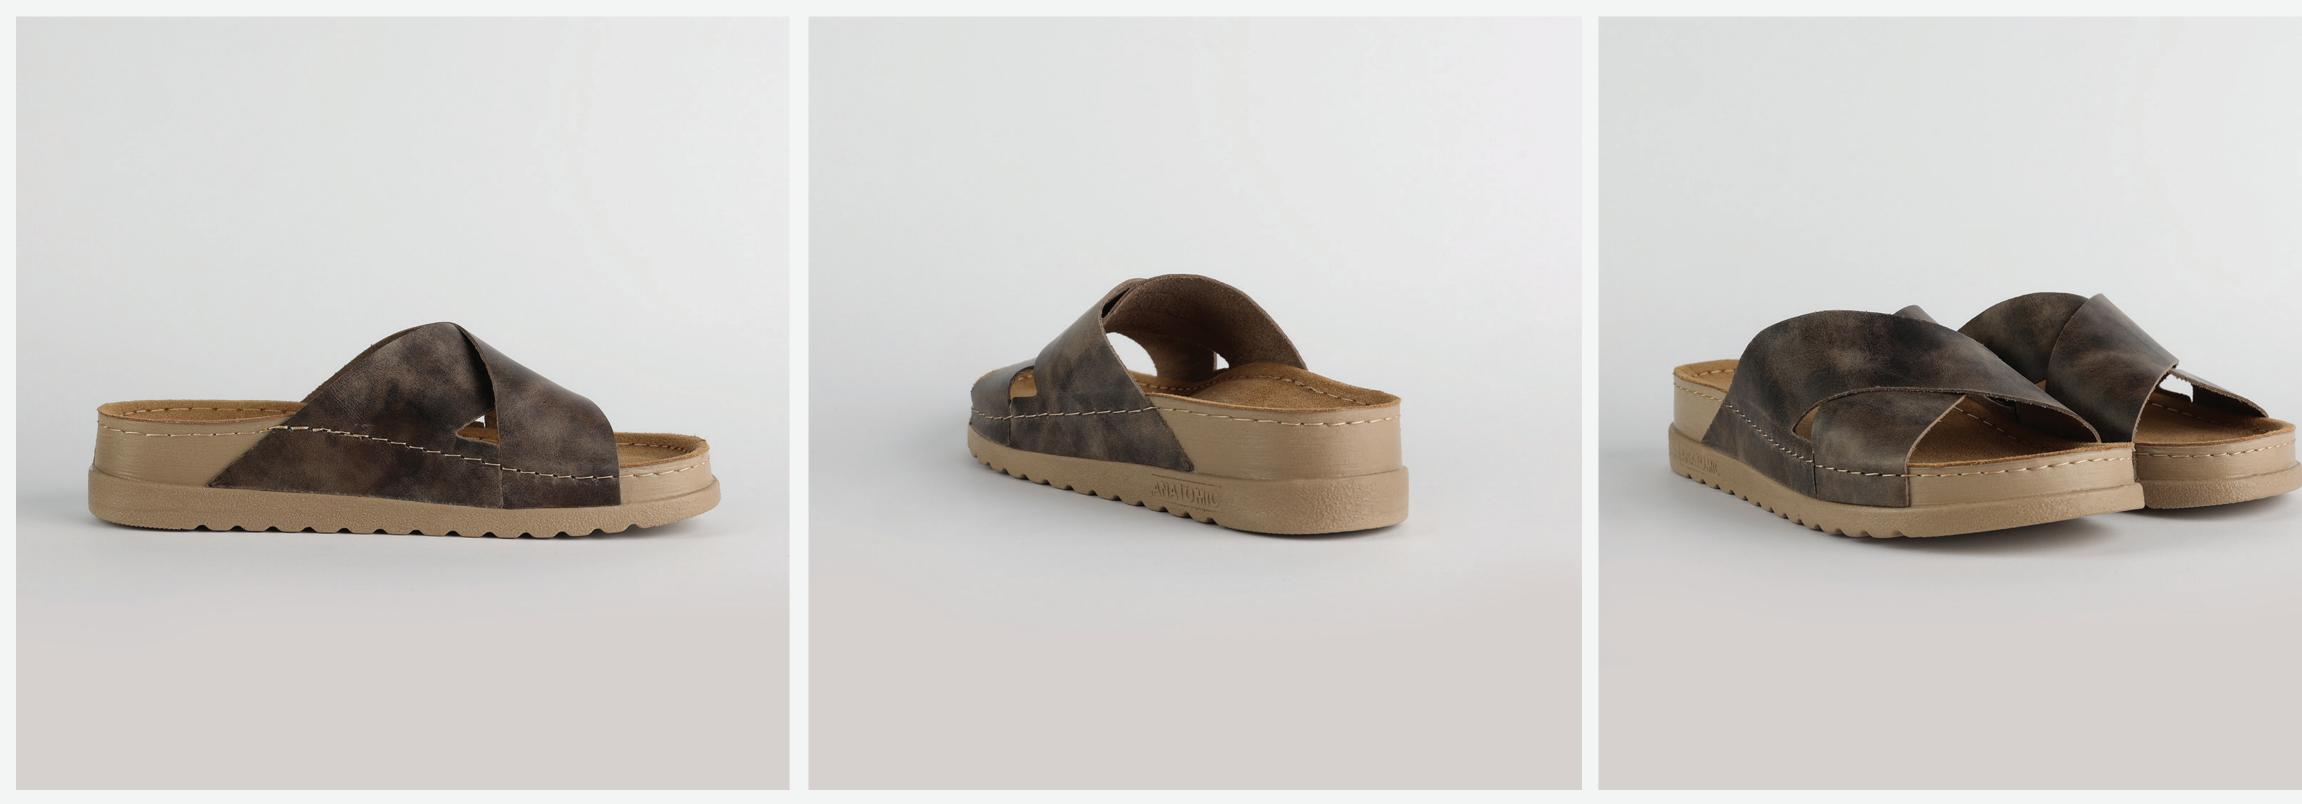

# RUBIK LOO3 BROWN

| UPPER      | Leather           |
|------------|-------------------|
|            |                   |
| LINING     | Leather           |
|            |                   |
| SOLE       | PU (Polyurethane) |
| ACCESORIES | Buckle            |
| HEEL TYPE  | Anatomic          |

External harmony, superior balance and two-way reflection. Nallan Anatomic gives you a feeling, sensation and special experience to those who will use Nallan.

### Comfortable. Authentic.

It breaks all the limits and reaches the highest highs. A life full of chances, with a perfect balance on the choices you make. It all starts with the first steps. It is Nallan. The origin of proper steps.

### Breathable. Longlasting.