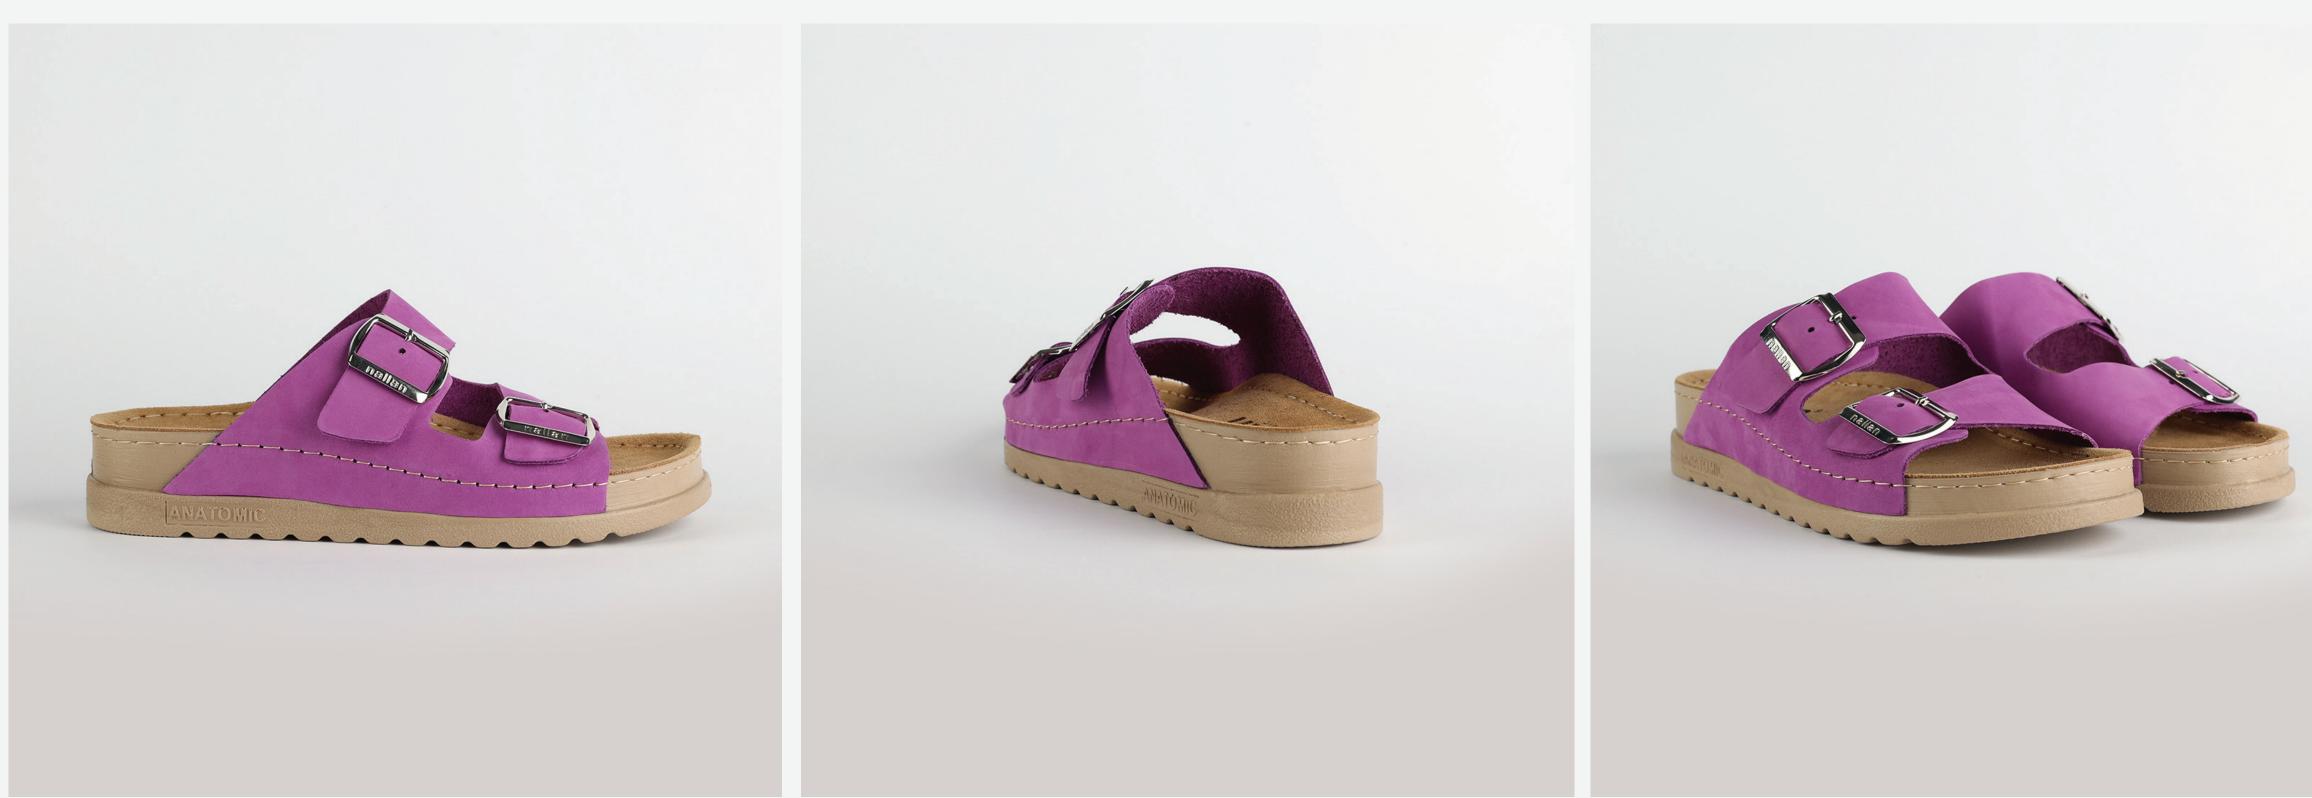

# RUBIK LOO3 PURPLE

| UPPER      | Leather           |
|------------|-------------------|
|            |                   |
| LINING     | Leather           |
|            |                   |
| SOLE       | PU (Polyurethane) |
| ACCESORIES | Buckle            |
| HEEL TYPE  | Anatomic          |

External harmony, superior balance and two-way reflection. Nallan Anatomic gives you a feeling, sensation and special experience to those who will use Nallan.

### Comfortable. Authentic.

It breaks all the limits and reaches the highest highs. A life full of chances, with a perfect balance on the choices you make. It all starts with the first steps. It is Nallan. The origin of proper steps.

### Breathable. Longlasting.