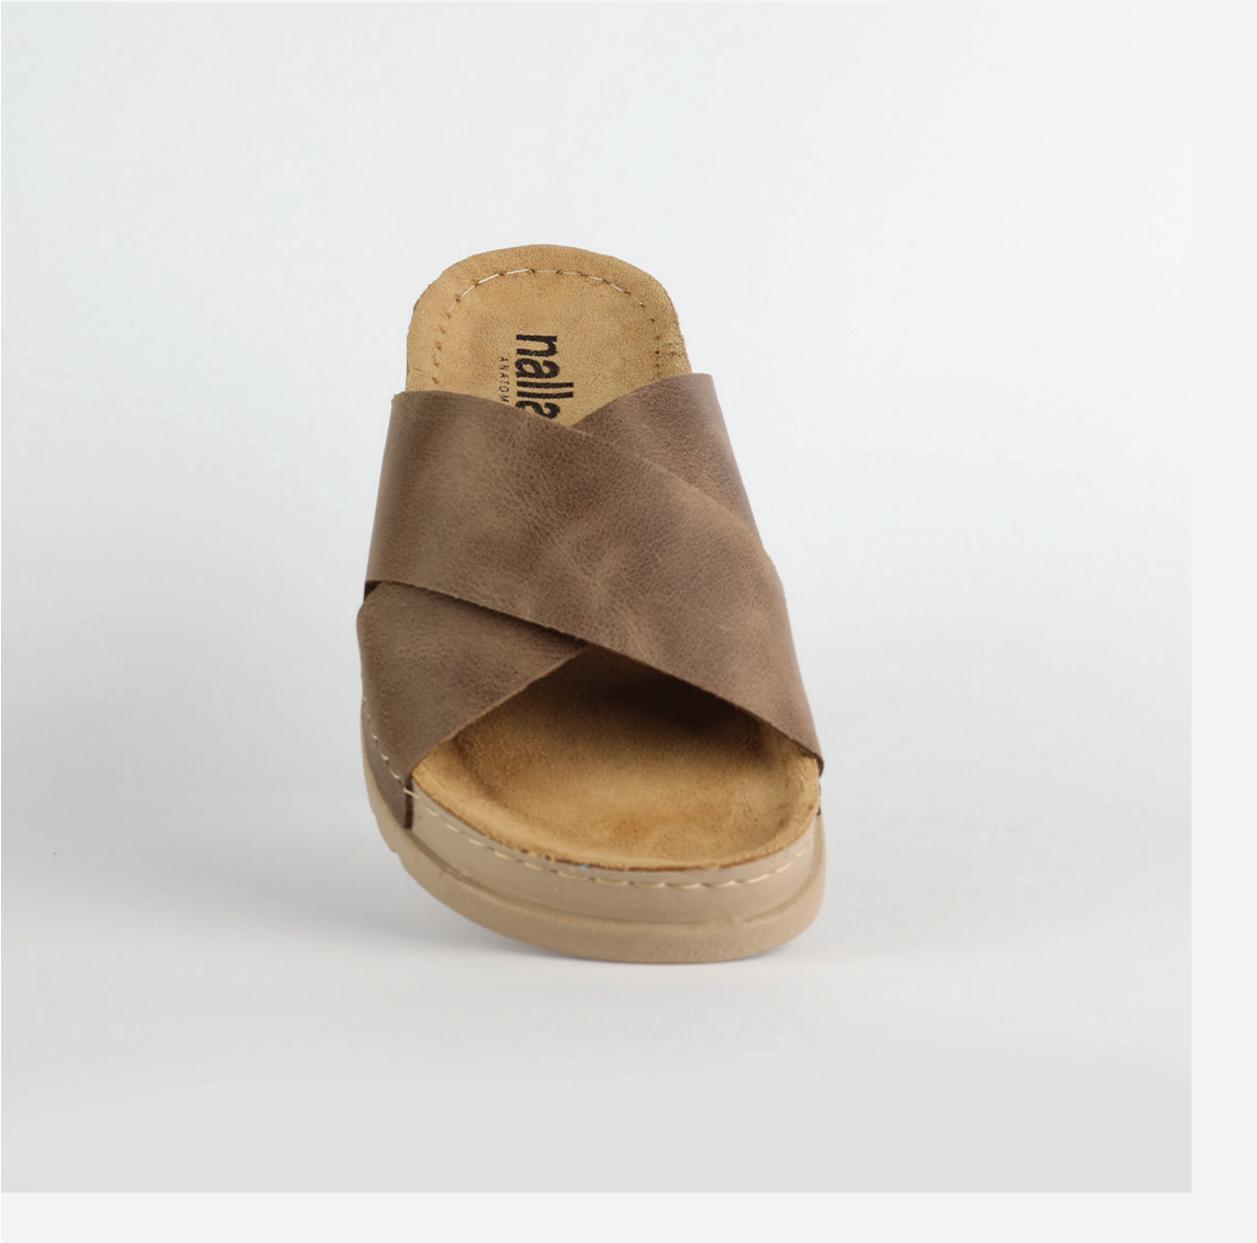

## RUBIK LOO3 BROWN

| UPPER      | Leather           |
|------------|-------------------|
|            |                   |
| LINING     | Leather           |
|            |                   |
| SOLE       | PU (Polyurethane) |
| ACCESORIES | Buckle            |
| HEEL TYPE  | Anatomic          |

External harmony, superior balance and two-way reflection. Nallan Anatomic gives you a feeling, sensation and special experience to those who will use Nallan.

#### Comfortable. Authentic.

It breaks all the limits and reaches the highest highs. A life full of chances, with a perfect balance on the choices you make. It all starts with the first steps. It is Nallan. The origin of proper steps.

#### Breathable. Longlasting.