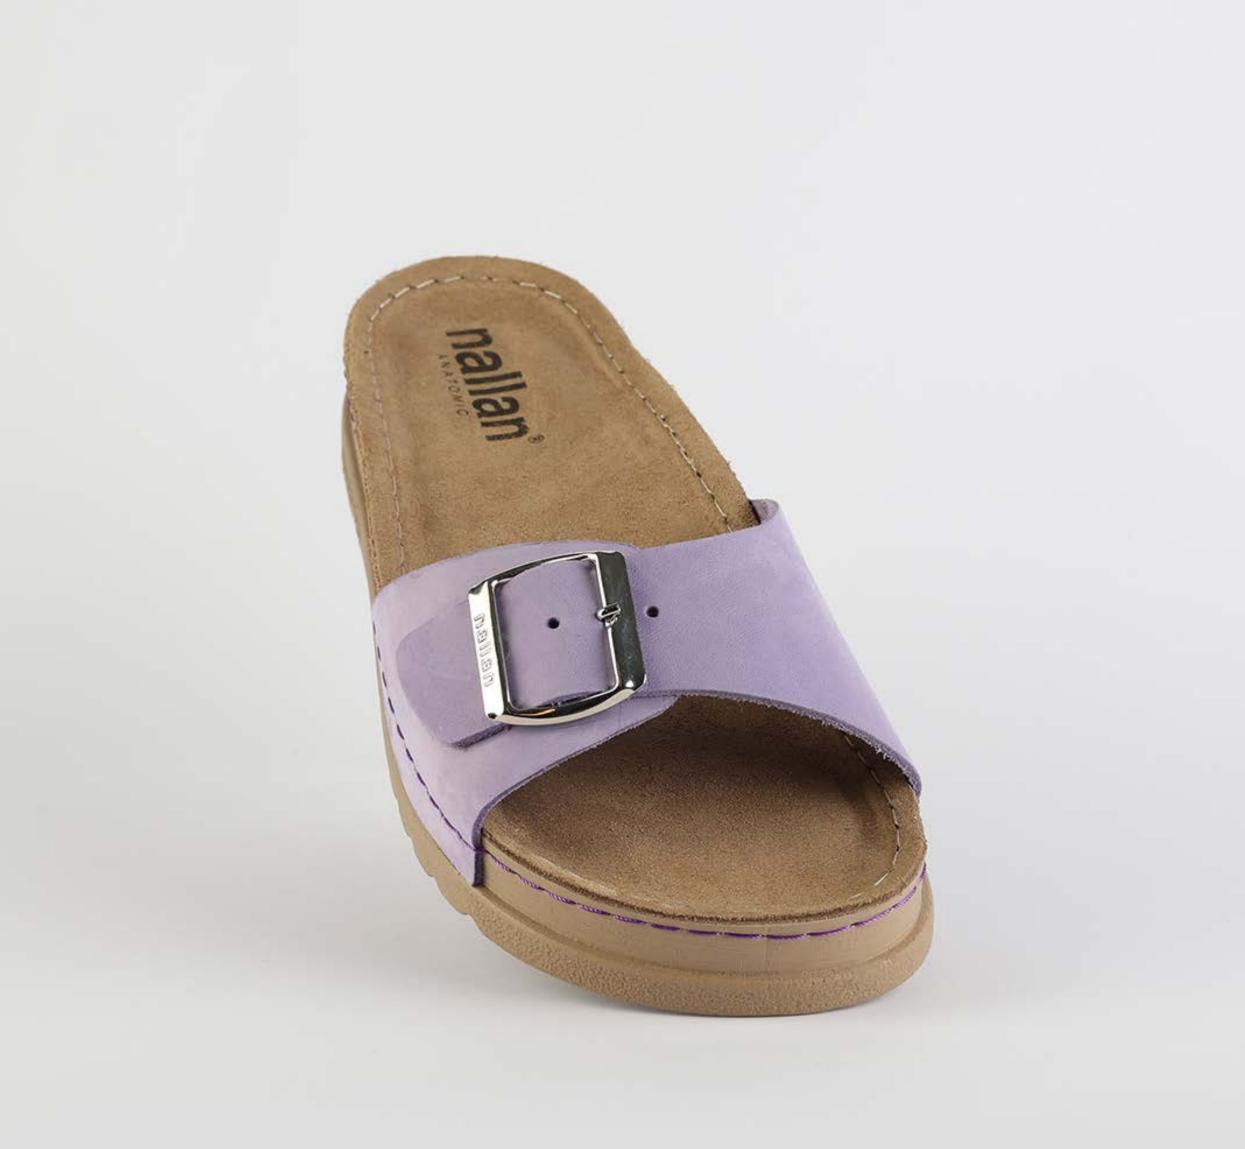

## RUBIK LOO3 LILAC

| UPPER      | Leather           |
|------------|-------------------|
|            |                   |
| LINING     | Leather           |
|            |                   |
| SOLE       | PU (Polyurethane) |
| ACCESORIES | Buckle            |
| HEEL TYPE  | Anatomic          |

External harmony, superior balance and two-way reflection. Nallan Anatomic gives you a feeling, sensation and special experience to those who will use Nallan.

#### Comfortable. Authentic.

It breaks all the limits and reaches the highest highs. A life full of chances, with a perfect balance on the choices you make. It all starts with the first steps. It is Nallan. The origin of proper steps.

#### Breathable. Longlasting.