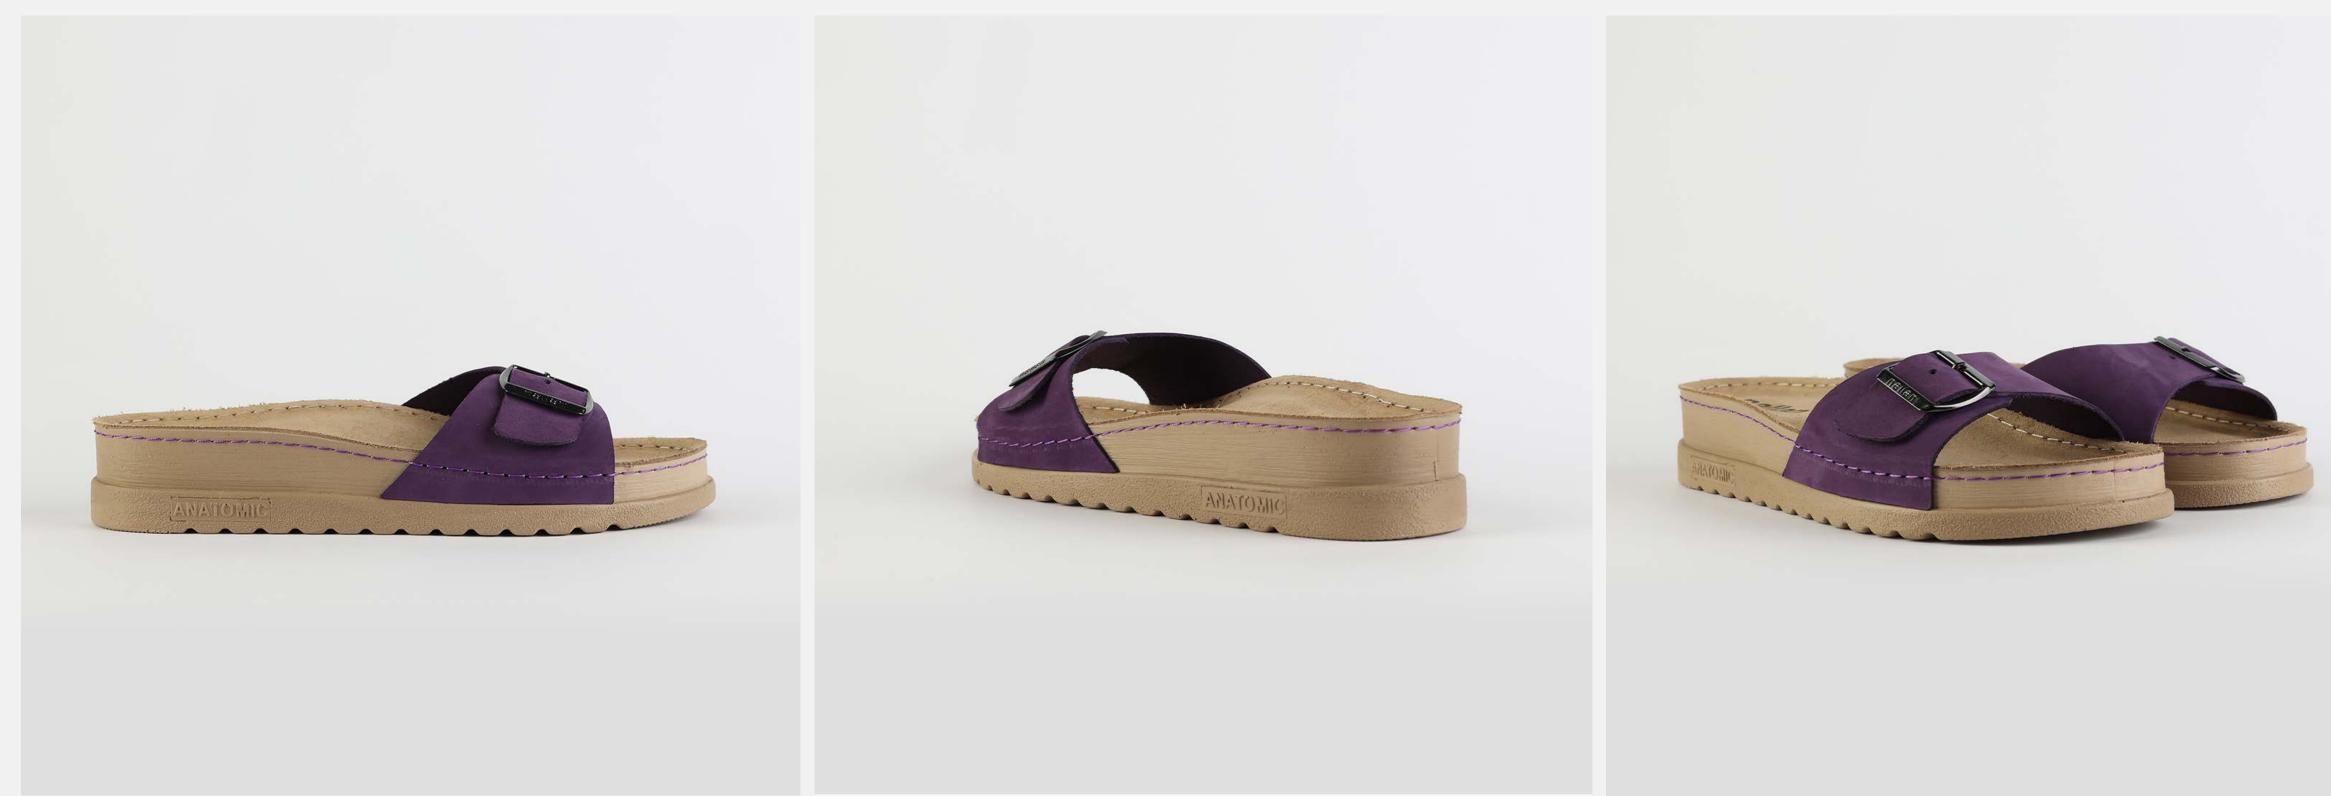

# RUBIK LOO3 PURPLE

| UPPER      | Leather           |
|------------|-------------------|
|            |                   |
| LINING     | Leather           |
|            |                   |
| SOLE       | PU (Polyurethane) |
| ACCESORIES | Buckle            |
| HEEL TYPE  | Anatomic          |

External harmony, superior balance and two-way reflection. Nallan Anatomic gives you a feeling, sensation and special experience to those who will use Nallan.

### Comfortable. Authentic.

It breaks all the limits and reaches the highest highs. A life full of chances, with a perfect balance on the choices you make. It all starts with the first steps. It is Nallan. The origin of proper steps.

### Breathable. Longlasting.