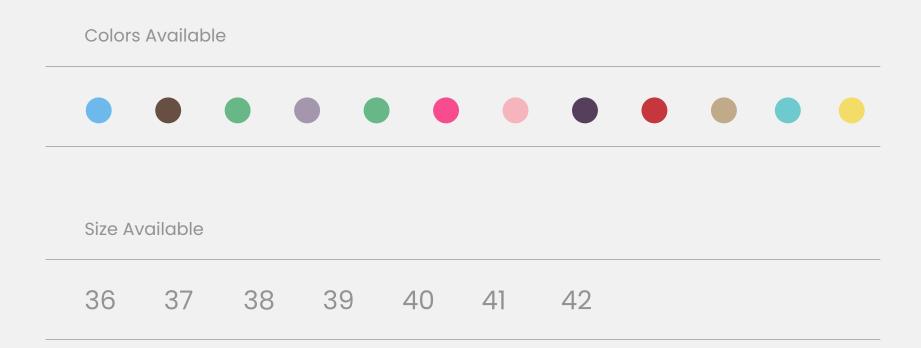

## RUBIK LOO3 TURQUOISE

| UPPER      | Leather           |
|------------|-------------------|
|            |                   |
| LINING     | Leather           |
|            |                   |
| SOLE       | PU (Polyurethane) |
| ACCESORIES | Buckle            |
| HEEL TYPE  | Anatomic          |

External harmony, superior balance and two-way reflection. Nallan Anatomic gives you a feeling, sensation and special experience to those who will use Nallan.

#### Comfortable. Authentic.

It breaks all the limits and reaches the highest highs. A life full of chances, with a perfect balance on the choices you make. It all starts with the first steps. It is Nallan. The origin of proper steps.

#### Breathable. Longlasting.