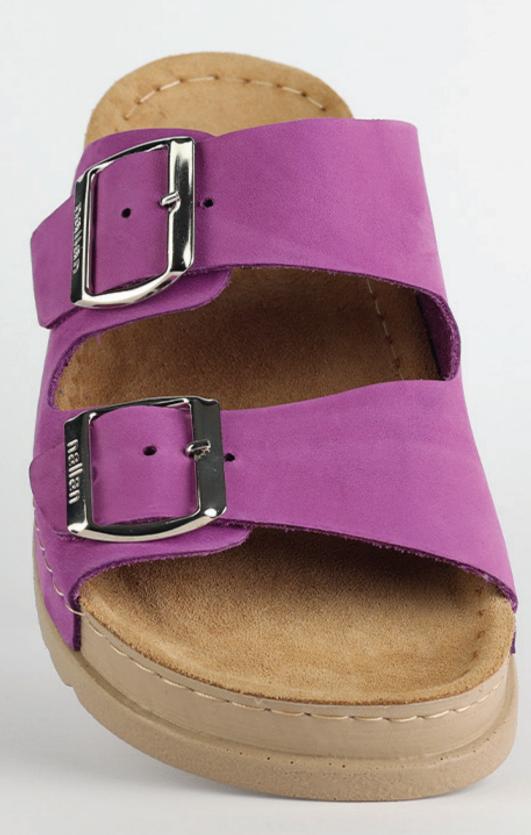

# RUBIK LOO3 PURPLE

| UPPER      | Leather           |
|------------|-------------------|
|            |                   |
| LINING     | Leather           |
|            |                   |
| SOLE       | PU (Polyurethane) |
| ACCESORIES | Buckle            |
| HEEL TYPE  | Anatomic          |

# ZOE LOO3 PURPLE

| UPPER     | Leather           |
|-----------|-------------------|
|           |                   |
| LINING    | Leather           |
|           |                   |
| SOLE      | PU (Polyurethane) |
|           |                   |
| HEEL TYPE | Anatomic          |

# ZOE LOO3 PURPLE

| UPPER     | Leather           |
|-----------|-------------------|
|           |                   |
| LINING    | Leather           |
| SOLE      | PU (Polyurethane) |
| HEEL TYPE | Anatomic          |

# LURA LOO3 PURPLE

| UPPER      | Leather           |
|------------|-------------------|
|            |                   |
| LINING     | Leather           |
|            |                   |
| SOLE       | PU (Polyurethane) |
|            |                   |
| ACCESORIES | Buckle            |
| HEEL TYPE  | Anatomic          |
|            |                   |