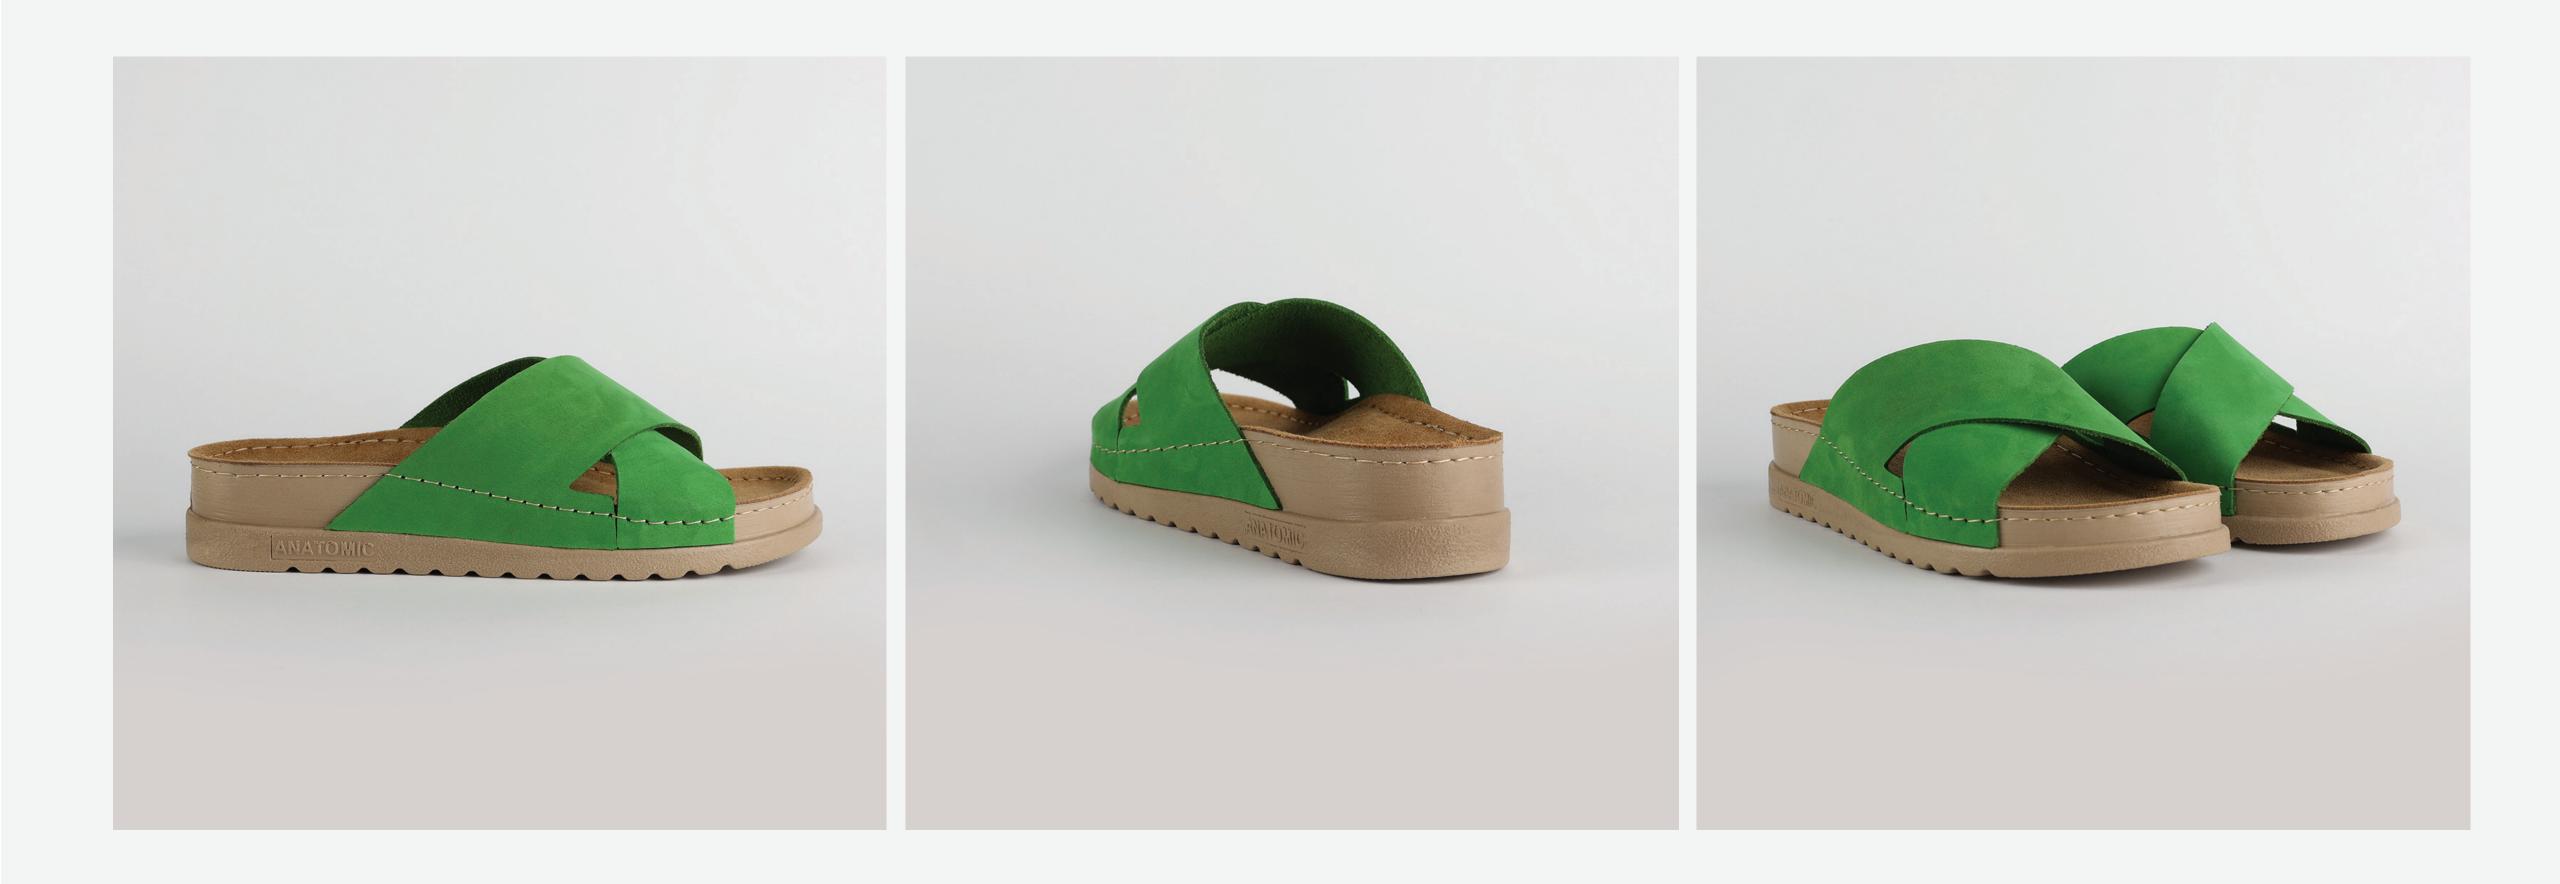

## RUBIK LOO3 GREEN

| UPPER      | Leather           |
|------------|-------------------|
|            |                   |
| LINING     | Leather           |
|            |                   |
| SOLE       | PU (Polyurethane) |
| ACCESORIES | Buckle            |
| HEEL TYPE  | Anatomic          |

External harmony, superior balance and two-way reflection. Nallan Anatomic gives you a feeling, sensation and special experience to those who will use Nallan.

#### Comfortable. Authentic.

It breaks all the limits and reaches the highest highs. A life full of chances, with a perfect balance on the choices you make. It all starts with the first steps. It is Nallan. The origin of proper steps.

#### Breathable. Longlasting.