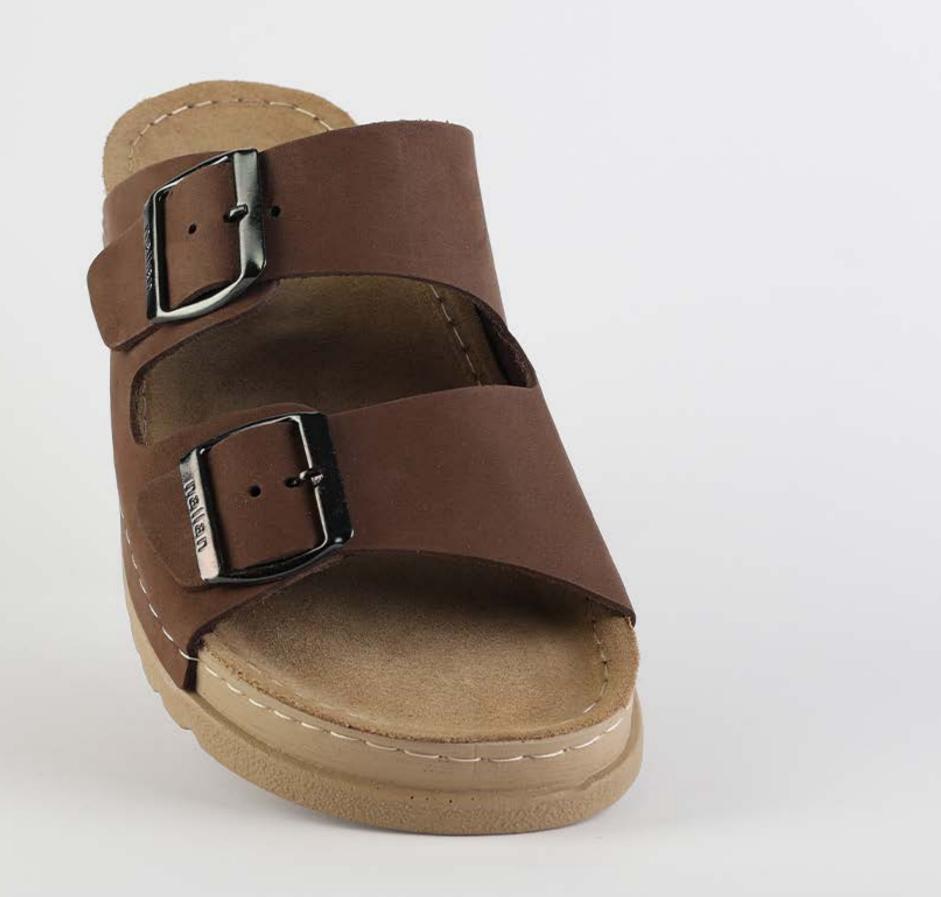

## RUBIK LOO3 BROWN

| UPPER      | Leather           |
|------------|-------------------|
|            |                   |
| LINING     | Leather           |
|            |                   |
| SOLE       | PU (Polyurethane) |
| ACCESORIES | Buckle            |
| HEEL TYPE  | Anatomic          |

External harmony, superior balance and two-way reflection. Nallan Anatomic gives you a feeling, sensation and special experience to those who will use Nallan.

#### Comfortable. Authentic.

It breaks all the limits and reaches the highest highs. A life full of chances, with a perfect balance on the choices you make. It all starts with the first steps. It is Nallan. The origin of proper steps.

#### Breathable. Longlasting.