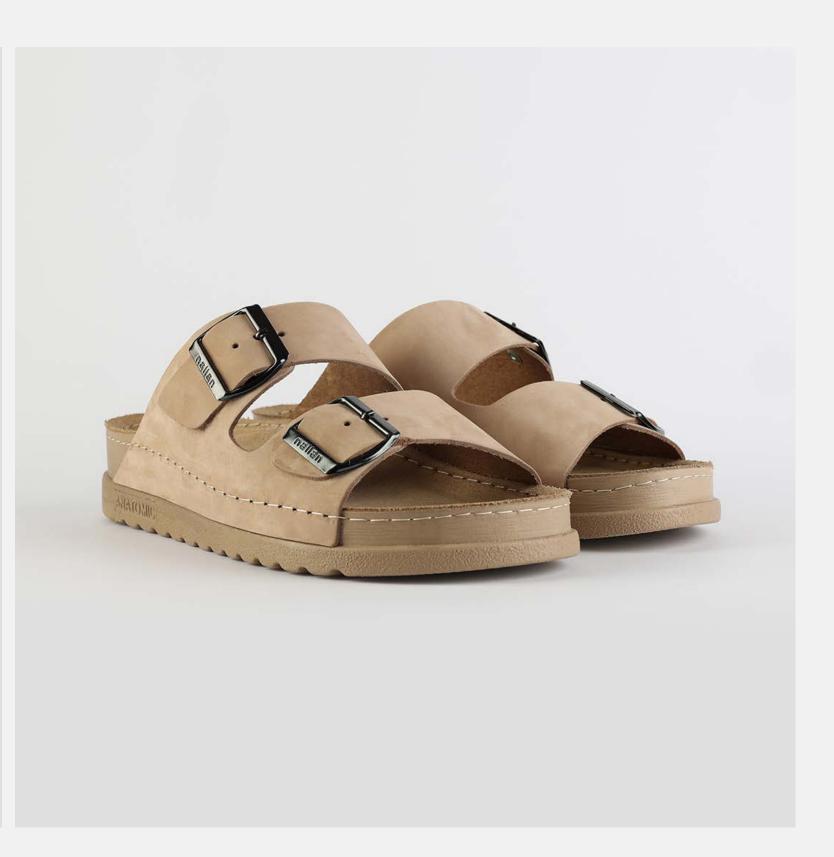

## RUBIK LOO3 BEIGE

| UPPER      | Leather           |
|------------|-------------------|
|            |                   |
| LINING     | Leather           |
|            |                   |
| SOLE       | PU (Polyurethane) |
| ACCESORIES | Buckle            |
| HEEL TYPE  | Anatomic          |

External harmony, superior balance and two-way reflection. Nallan Anatomic gives you a feeling, sensation and special experience to those who will use Nallan.

#### Comfortable. Authentic.

It breaks all the limits and reaches the highest highs. A life full of chances, with a perfect balance on the choices you make. It all starts with the first steps. It is Nallan. The origin of proper steps.

#### Breathable. Longlasting.