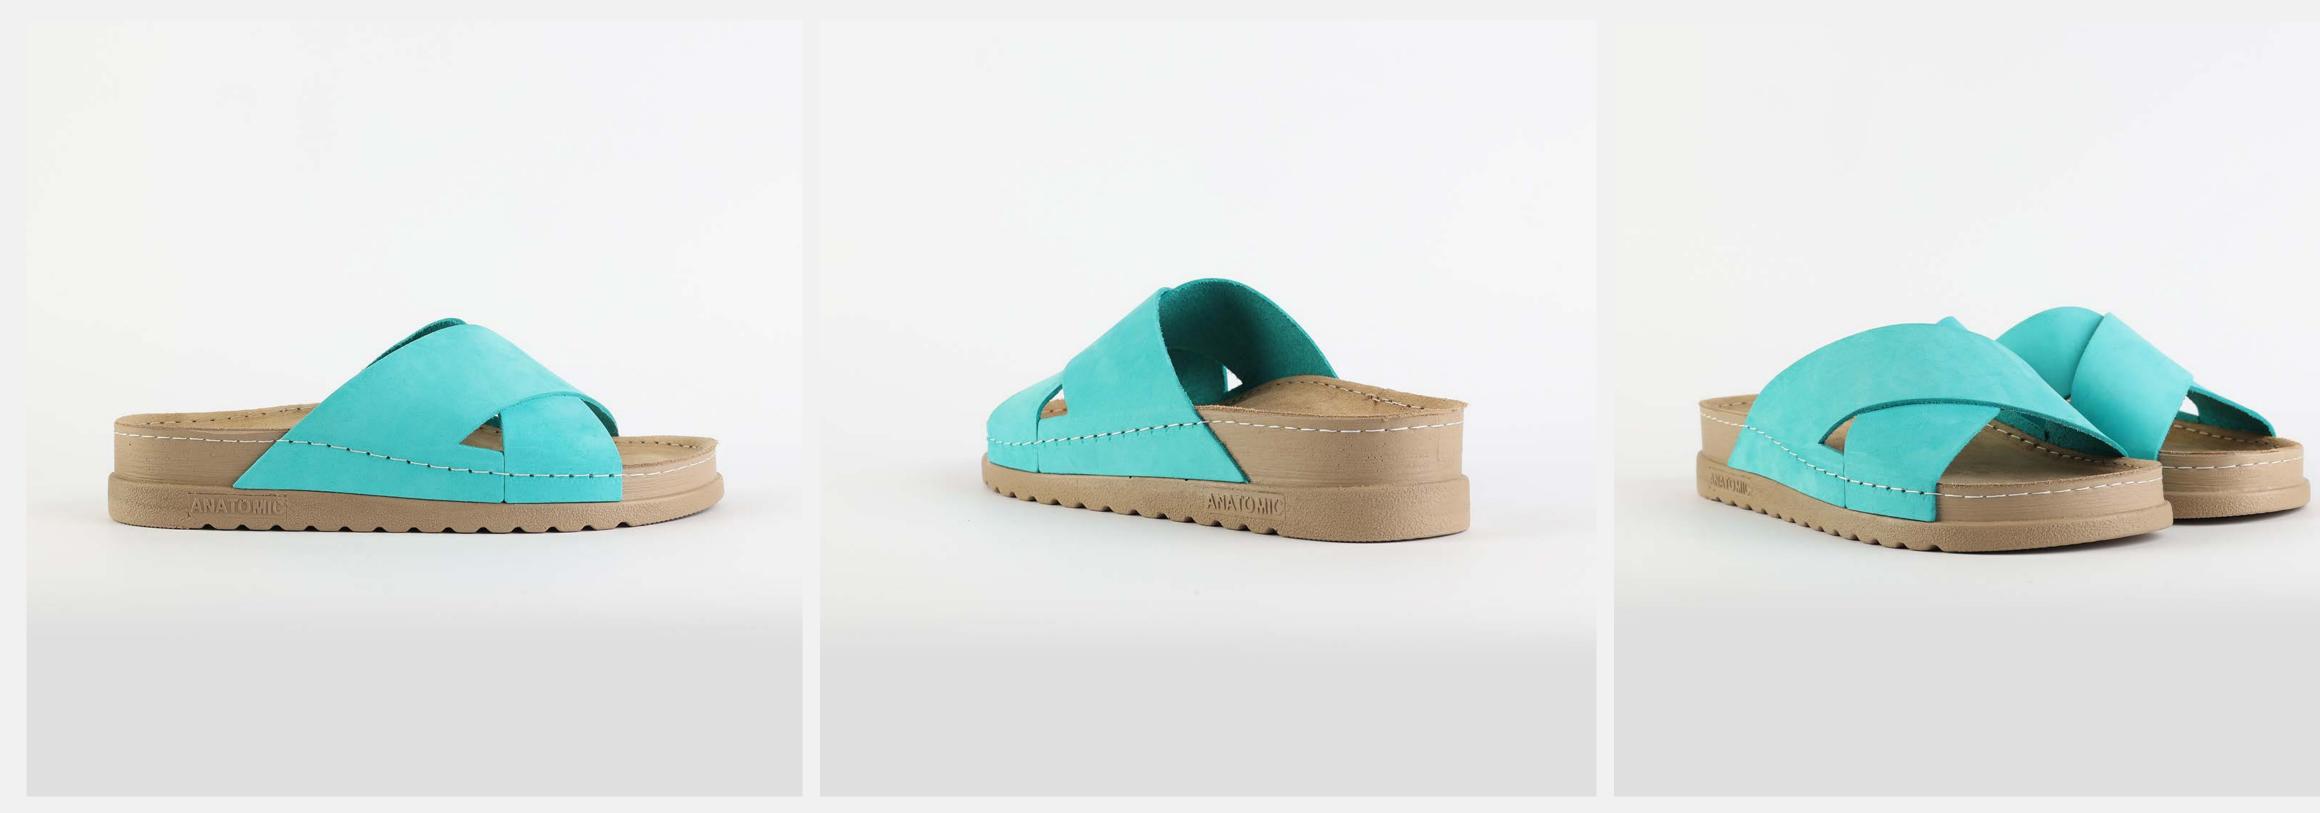

## RUBIK LOO3 TURQUOISE

| UPPER      | Leather           |
|------------|-------------------|
|            |                   |
| LINING     | Leather           |
|            |                   |
| SOLE       | PU (Polyurethane) |
| ACCESORIES | Buckle            |
| HEEL TYPE  | Anatomic          |

External harmony, superior balance and two-way reflection. Nallan Anatomic gives you a feeling, sensation and special experience to those who will use Nallan.

#### Comfortable. Authentic.

It breaks all the limits and reaches the highest highs. A life full of chances, with a perfect balance on the choices you make. It all starts with the first steps. It is Nallan. The origin of proper steps.

#### Breathable. Longlasting.