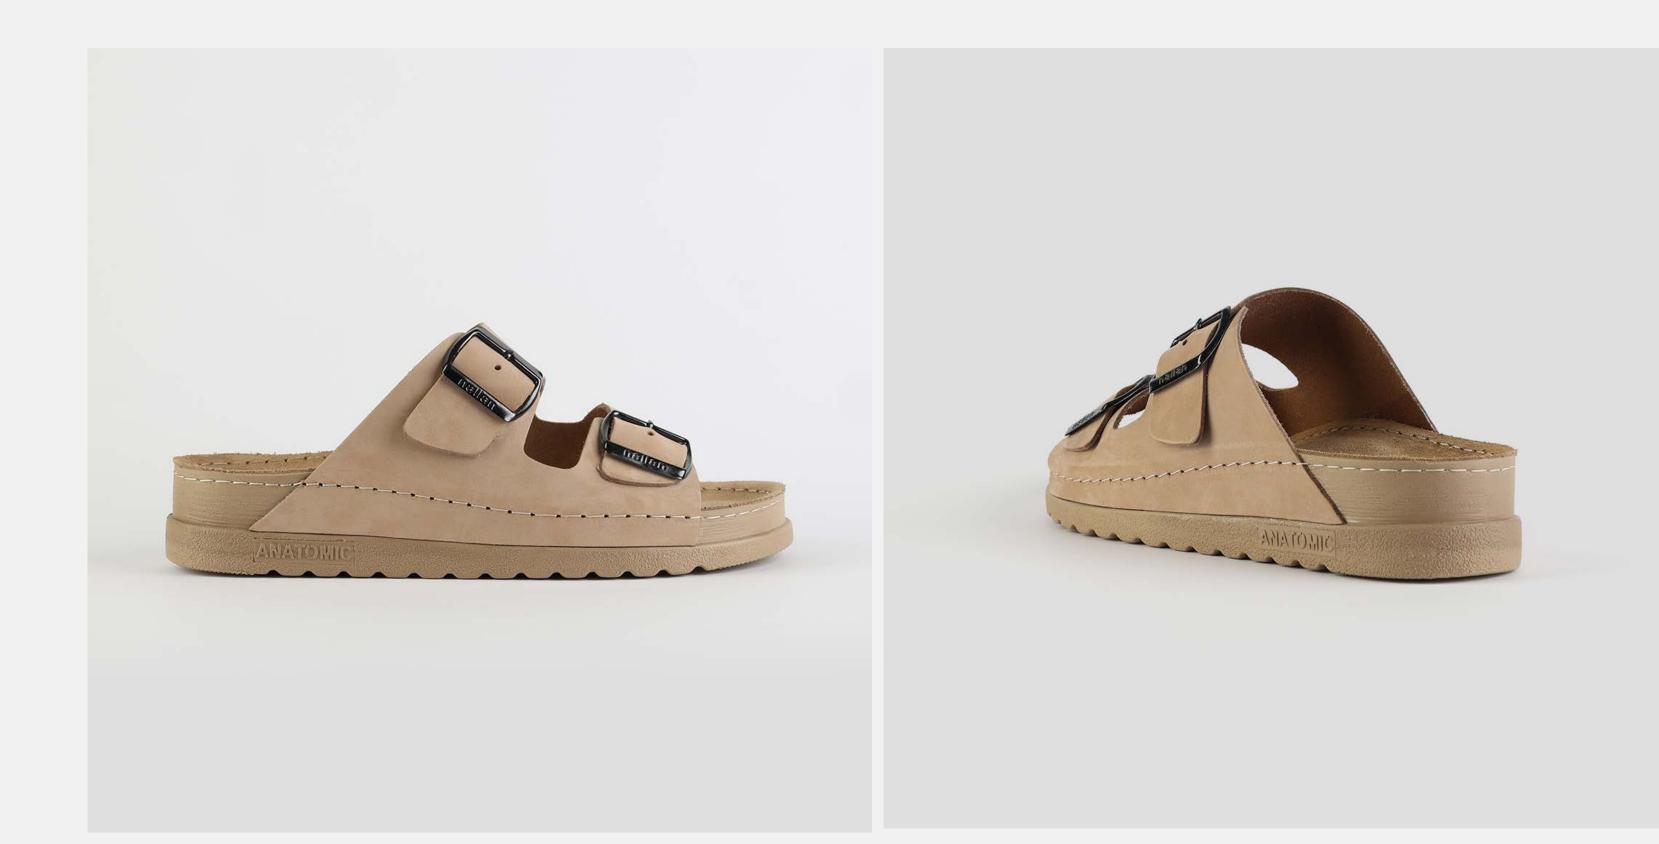

## RUBIK LOO3 BEIGE

| UPPER      | Leather           |
|------------|-------------------|
|            |                   |
| LINING     | Leather           |
|            |                   |
| SOLE       | PU (Polyurethane) |
| ACCESORIES | Buckle            |
| HEEL TYPE  | Anatomic          |

External harmony, superior balance and two-way reflection. Nallan Anatomic gives you a feeling, sensation and special experience to those who will use Nallan.

#### Comfortable. Authentic.

It breaks all the limits and reaches the highest highs. A life full of chances, with a perfect balance on the choices you make. It all starts with the first steps. It is Nallan. The origin of proper steps.

#### Breathable. Longlasting.