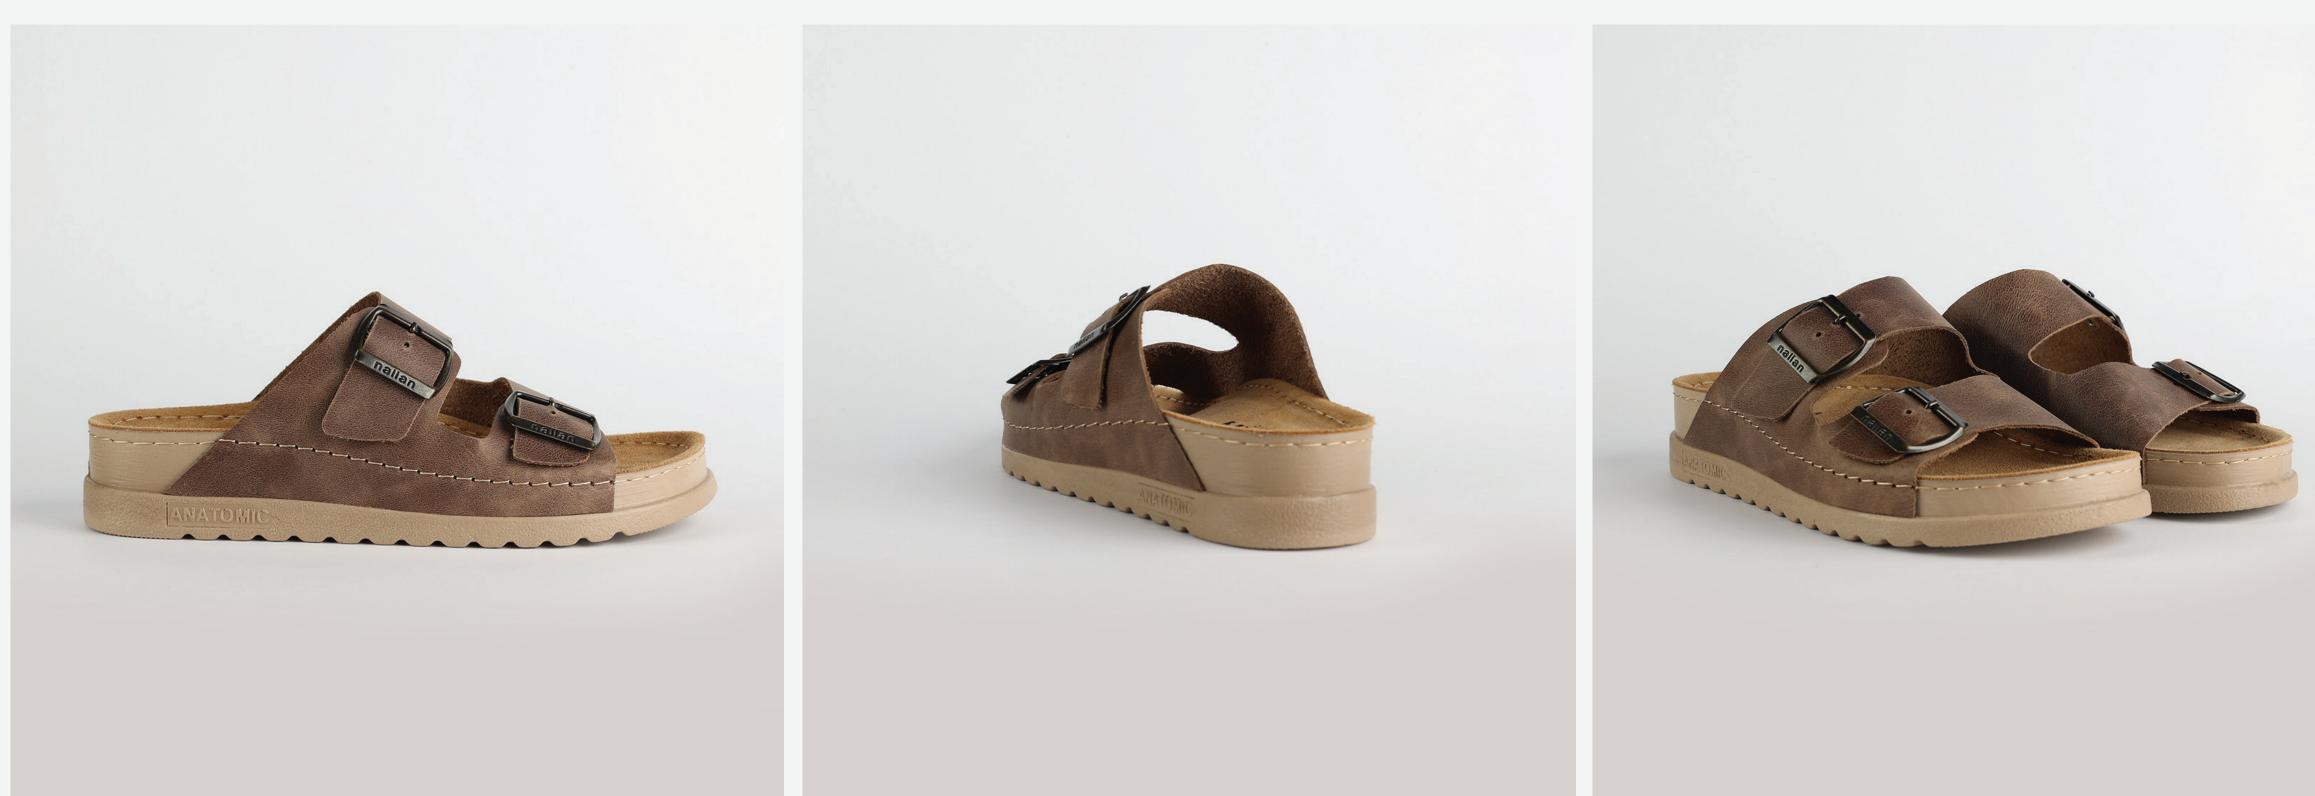

## RUBIK LOO3 BROWN

| UPPER      | Leather           |
|------------|-------------------|
|            |                   |
| LINING     | Leather           |
|            |                   |
| SOLE       | PU (Polyurethane) |
| ACCESORIES | Buckle            |
| HEEL TYPE  | Anatomic          |

# RUBIK LOO3 BROWN

| UPPER      | Leather           |
|------------|-------------------|
|            |                   |
| LINING     | Leather           |
|            |                   |
| SOLE       | PU (Polyurethane) |
| ACCESORIES | Buckle            |
| HEEL TYPE  | Anatomic          |