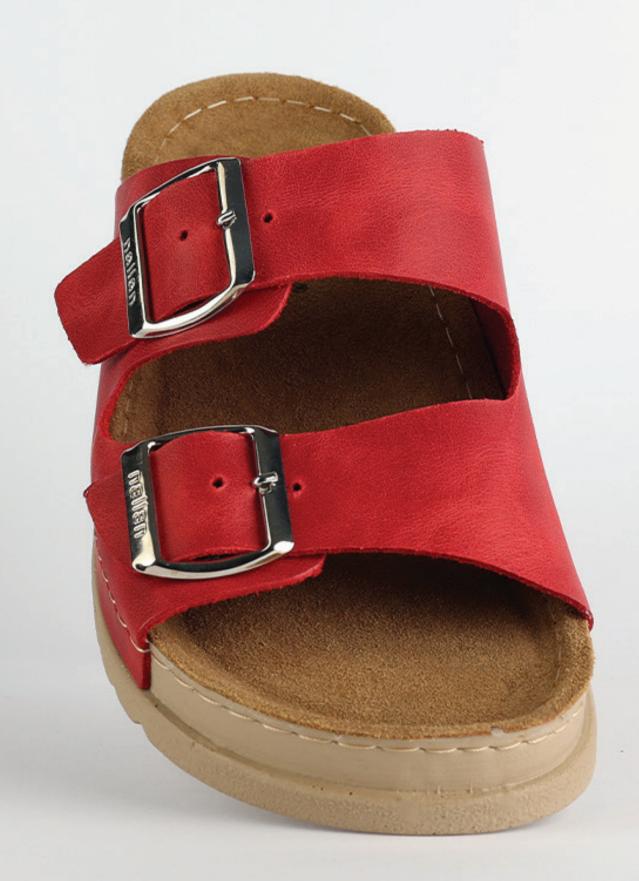

## RUBIK LOO3 RED

External harmony, superior balance and two-way reflection. Nallan Anatomic gives you a feeling, sensation and special experience to those who will use Nallan.

#### Comfortable. Authentic.

It breaks all the limits and reaches the highest highs. A life full of chances, with a perfect balance on the choices you make. It all starts with the first steps. It is Nallan. The origin of proper steps.

#### Breathable. Longlasting.