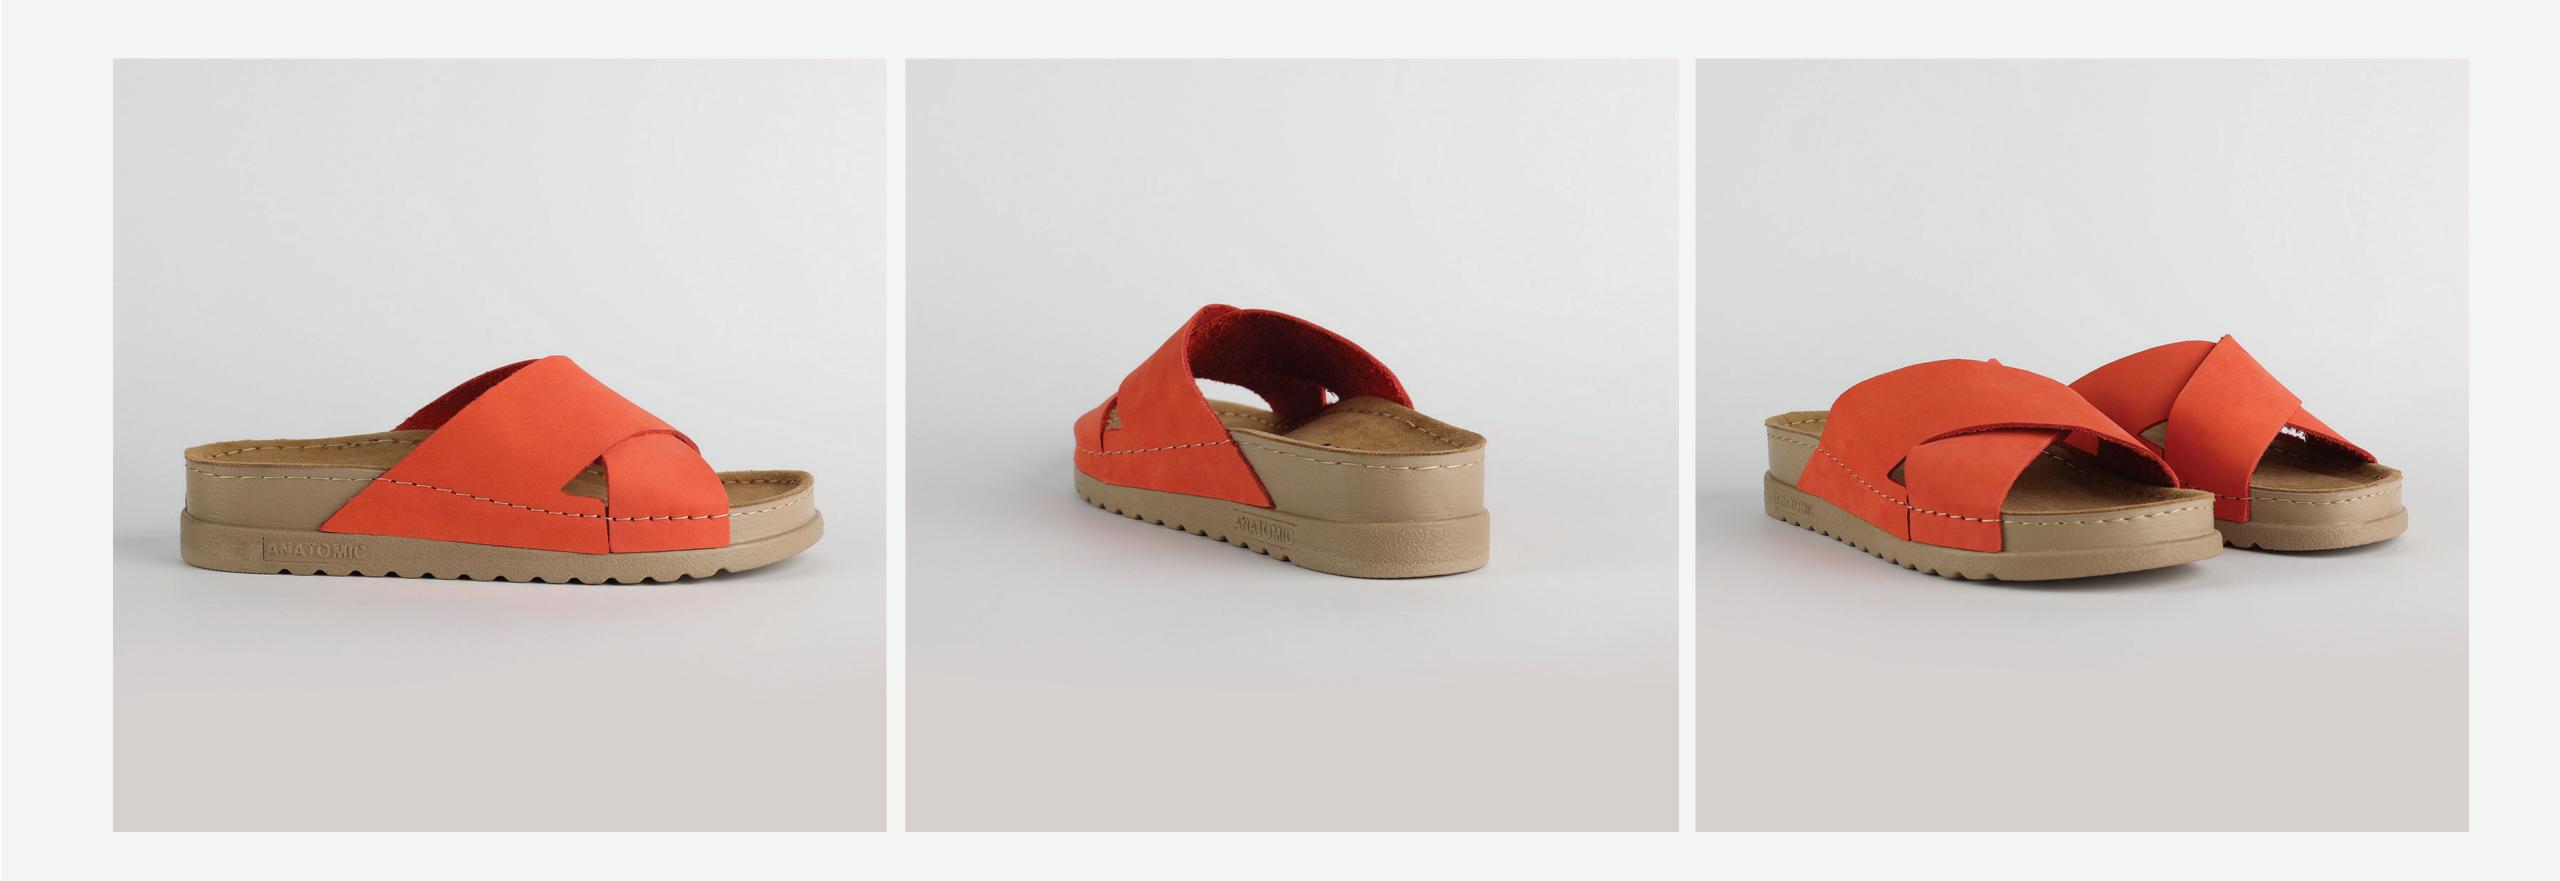

## RUBIK LOO3 RED

| UPPER      | Leather           |
|------------|-------------------|
|            |                   |
| LINING     | Leather           |
|            |                   |
| SOLE       | PU (Polyurethane) |
|            |                   |
| ACCESORIES | Buckle            |
|            |                   |
| HEEL TYPE  | Anatomic          |

External harmony, superior balance and two-way reflection. Nallan Anatomic gives you a feeling, sensation and special experience to those who will use Nallan.

#### Comfortable. Authentic.

It breaks all the limits and reaches the highest highs. A life full of chances, with a perfect balance on the choices you make. It all starts with the first steps. It is Nallan. The origin of proper steps.

#### Breathable. Longlasting.