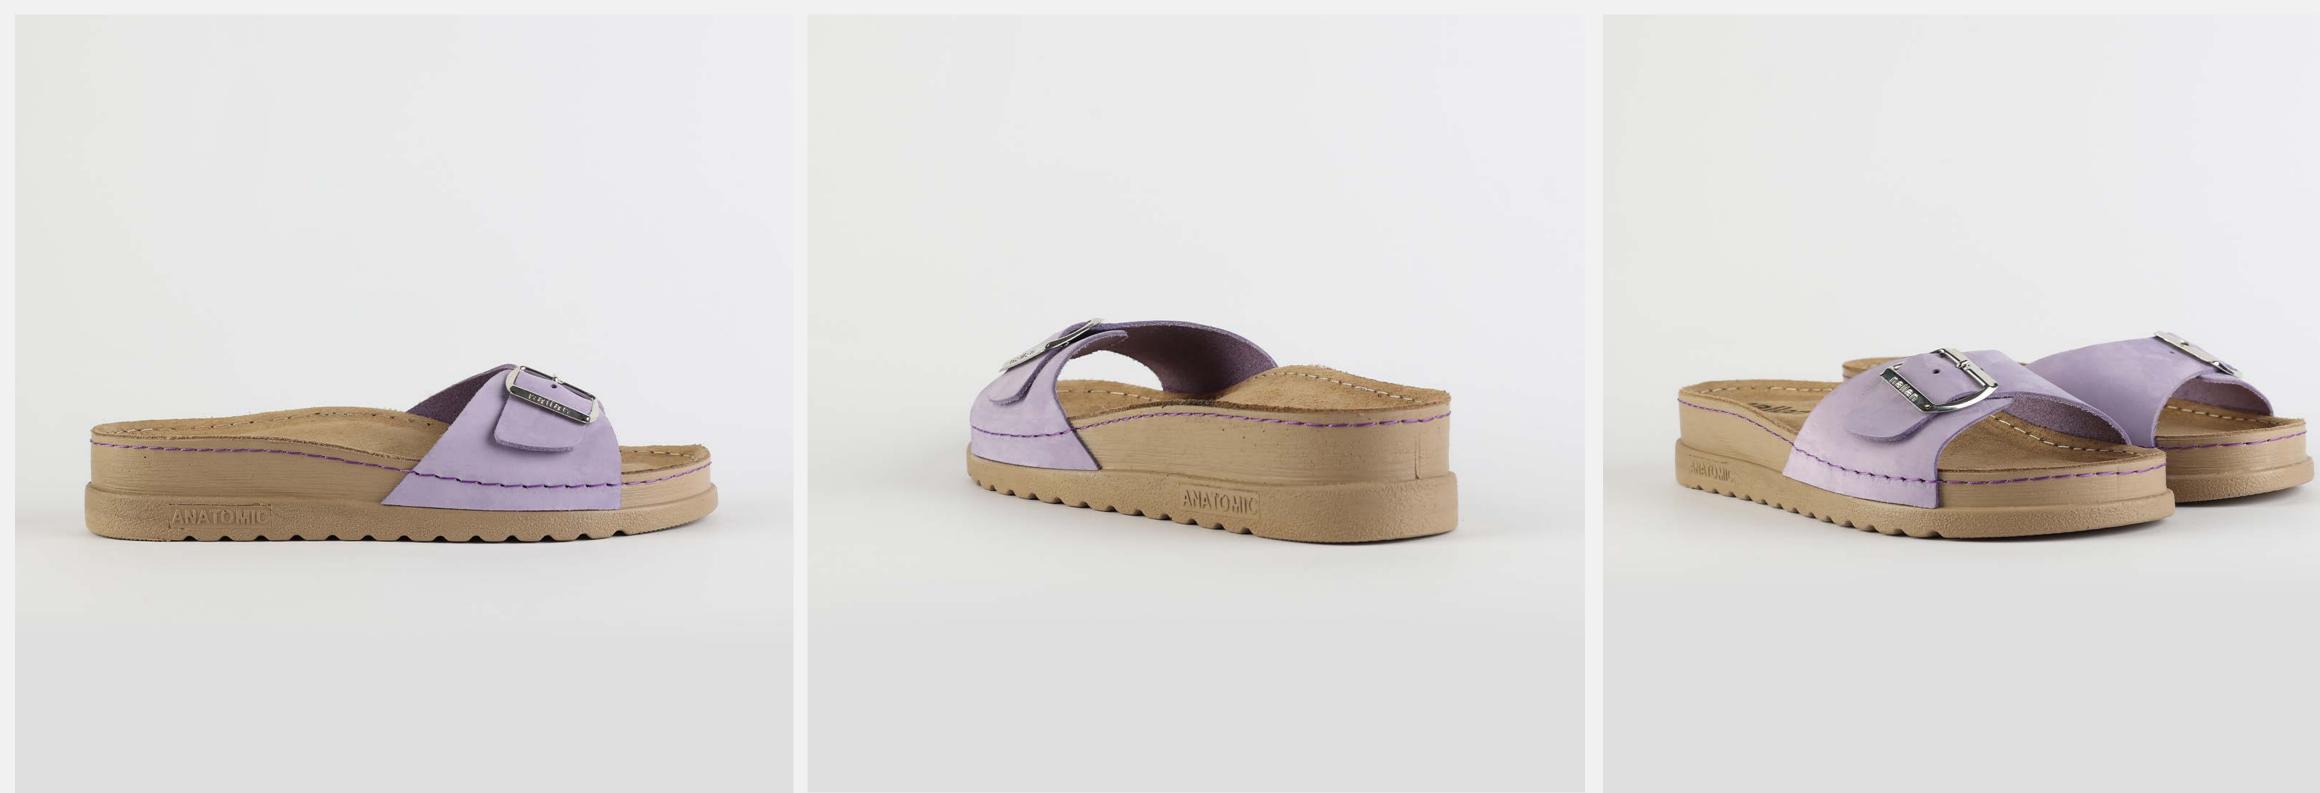

## RUBIK LOO3 LILAC

| UPPER      | Leather           |
|------------|-------------------|
|            |                   |
| LINING     | Leather           |
|            |                   |
| SOLE       | PU (Polyurethane) |
| ACCESORIES | Buckle            |
| HEEL TYPE  | Anatomic          |

External harmony, superior balance and two-way reflection. Nallan Anatomic gives you a feeling, sensation and special experience to those who will use Nallan.

#### Comfortable. Authentic.

It breaks all the limits and reaches the highest highs. A life full of chances, with a perfect balance on the choices you make. It all starts with the first steps. It is Nallan. The origin of proper steps.

#### Breathable. Longlasting.