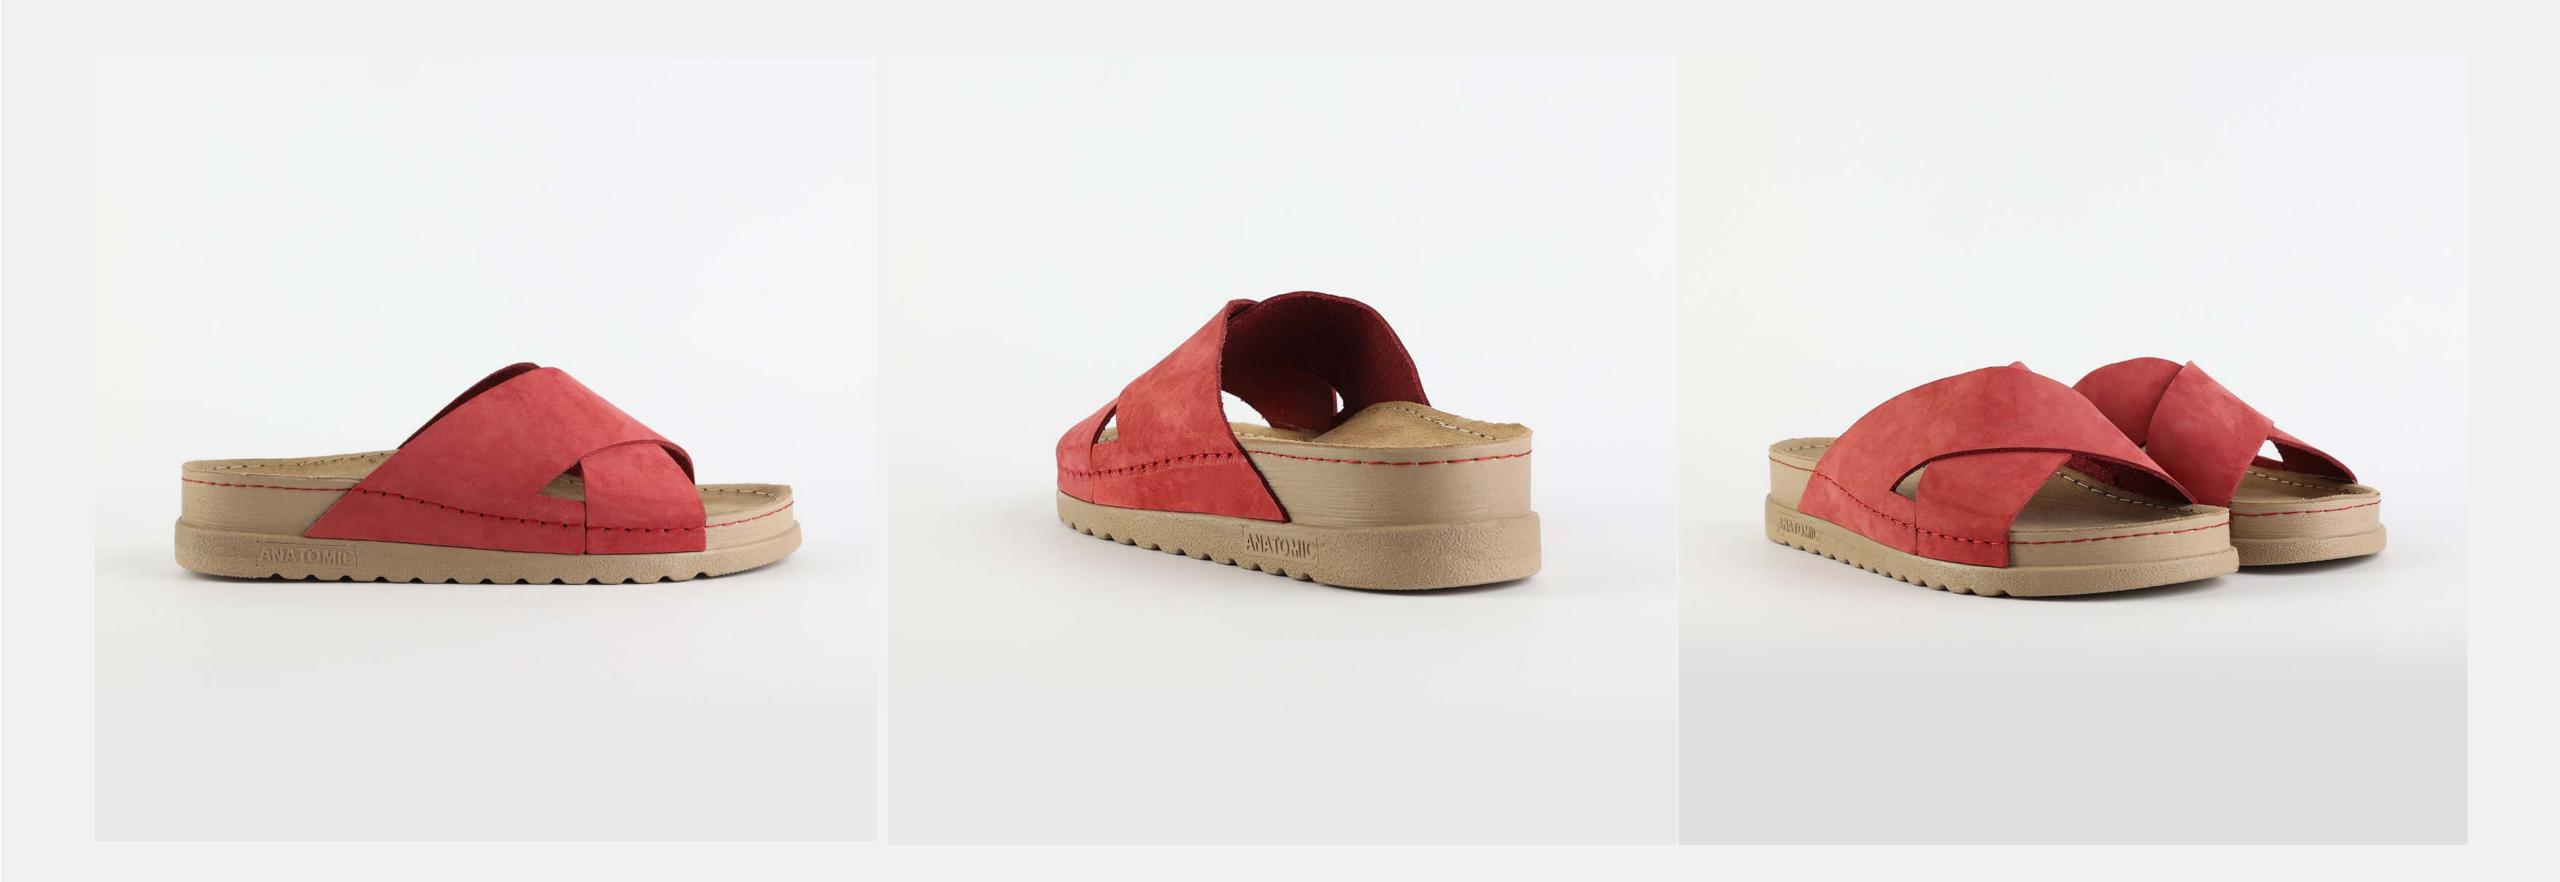

## RUBIK LOO3 RED

External harmony, superior balance and two-way reflection. Nallan Anatomic gives you a feeling, sensation and special experience to those who will use Nallan.

#### Comfortable. Authentic.

It breaks all the limits and reaches the highest highs. A life full of chances, with a perfect balance on the choices you make. It all starts with the first steps. It is Nallan. The origin of proper steps.

#### Breathable. Longlasting.