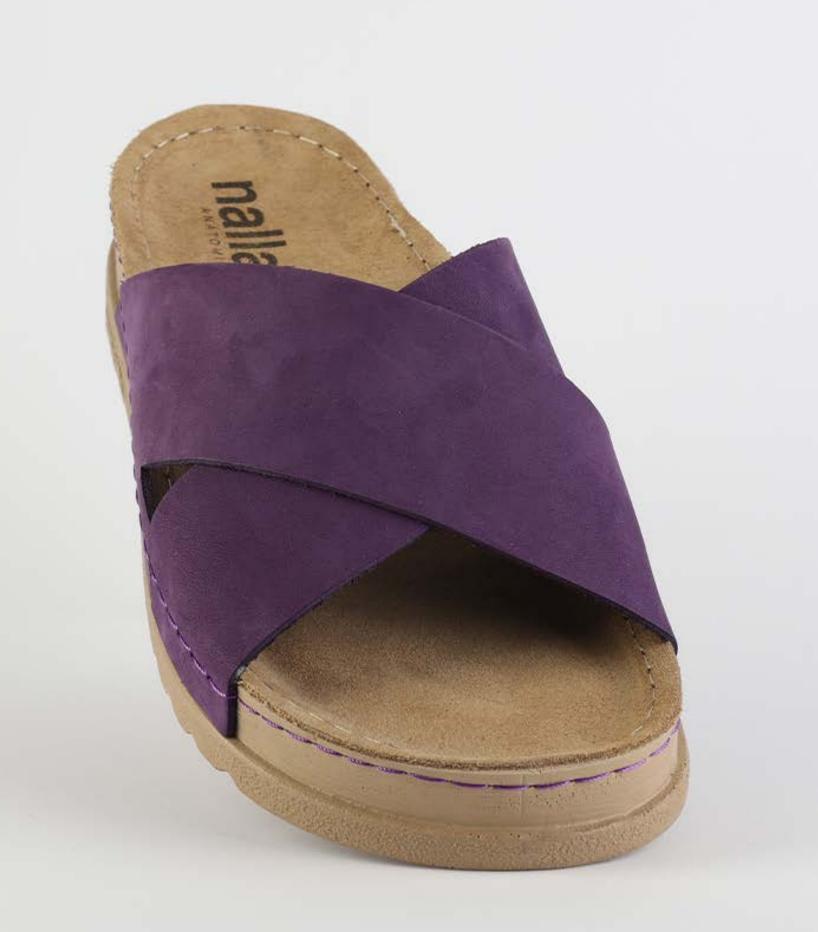

# RUBIK LOO3 PURPLE

| UPPER      | Leather           |
|------------|-------------------|
|            |                   |
| LINING     | Leather           |
|            |                   |
| SOLE       | PU (Polyurethane) |
| ACCESORIES | Buckle            |
| HEEL TYPE  | Anatomic          |

External harmony, superior balance and two-way reflection. Nallan Anatomic gives you a feeling, sensation and special experience to those who will use Nallan.

### Comfortable. Authentic.

It breaks all the limits and reaches the highest highs. A life full of chances, with a perfect balance on the choices you make. It all starts with the first steps. It is Nallan. The origin of proper steps.

### Breathable. Longlasting.