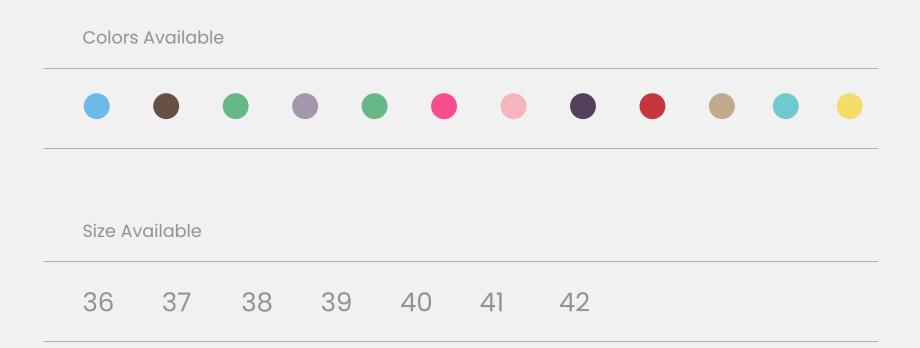

## RUBIK LOO3 BEIGE

| UPPER      | Leather           |
|------------|-------------------|
|            |                   |
| LINING     | Leather           |
|            |                   |
| SOLE       | PU (Polyurethane) |
| ACCESORIES | Buckle            |
| HEEL TYPE  | Anatomic          |

External harmony, superior balance and two-way reflection. Nallan Anatomic gives you a feeling, sensation and special experience to those who will use Nallan.

#### Comfortable. Authentic.

It breaks all the limits and reaches the highest highs. A life full of chances, with a perfect balance on the choices you make. It all starts with the first steps. It is Nallan. The origin of proper steps.

#### Breathable. Longlasting.