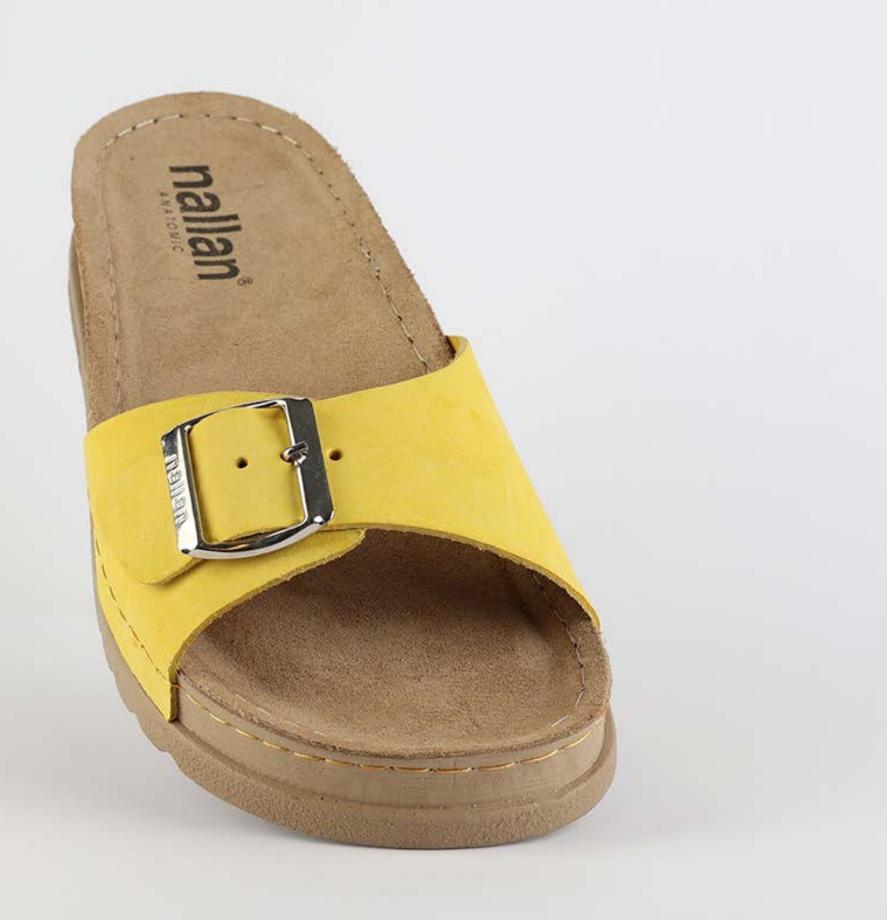

# RUBIK L003 YELLOW

| UPPER      | Leather           |
|------------|-------------------|
|            |                   |
| LINING     | Leather           |
|            |                   |
| SOLE       | PU (Polyurethane) |
|            |                   |
| ACCESORIES | Buckle            |
|            |                   |
| HEEL TYPE  | Anatomic          |