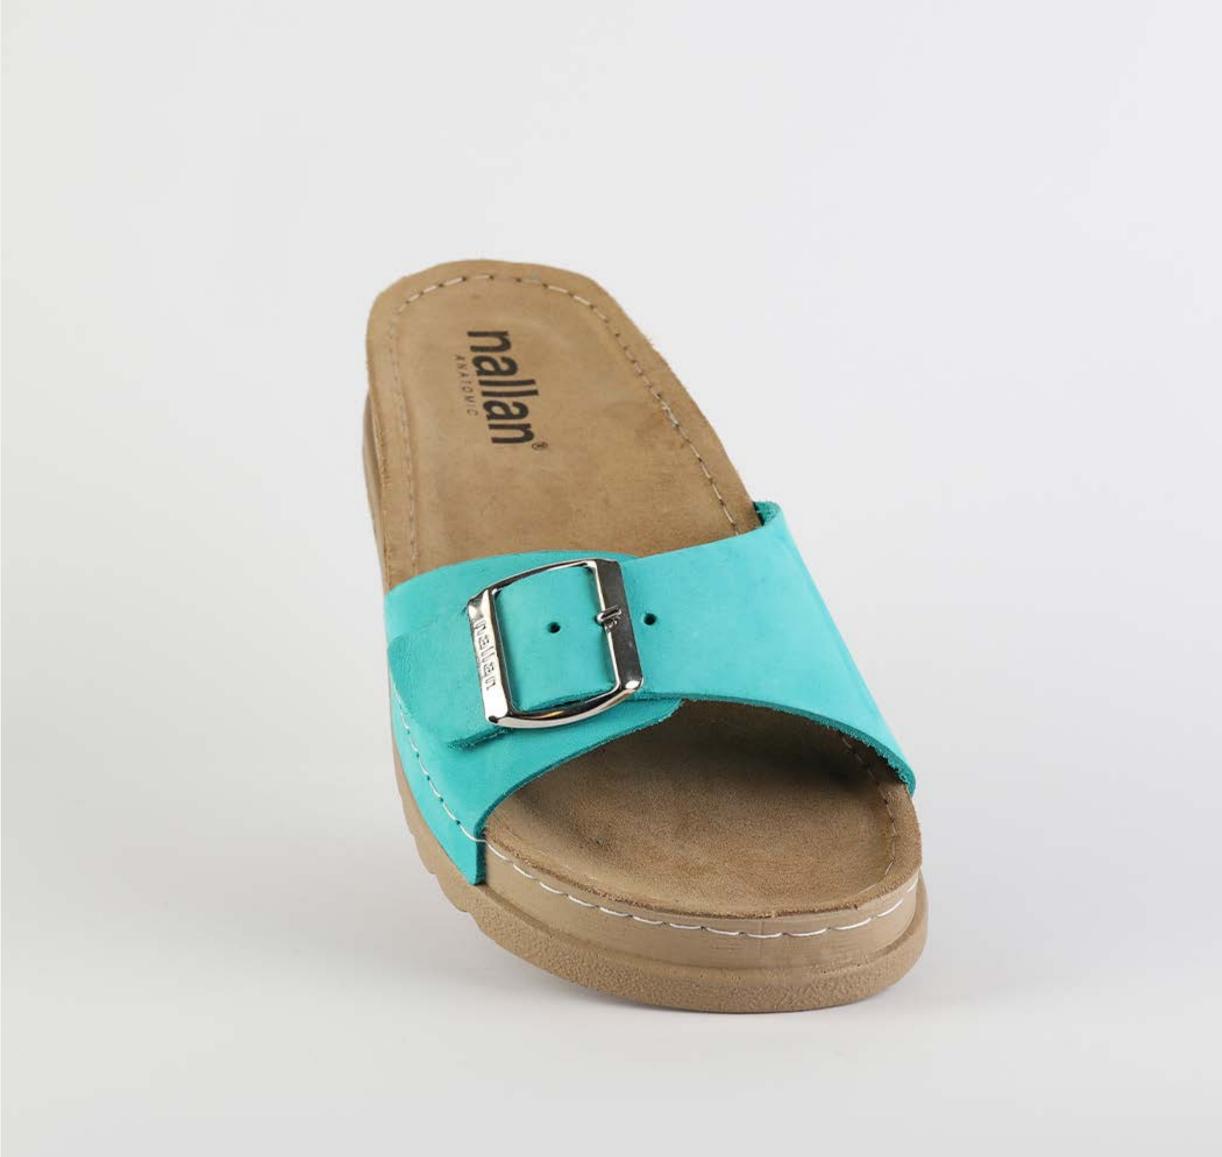

## RUBIK LOO3 TURQUOISE

| UPPER      | Leather           |
|------------|-------------------|
|            |                   |
| LINING     | Leather           |
|            |                   |
| SOLE       | PU (Polyurethane) |
| ACCESORIES | Buckle            |
| HEEL TYPE  | Anatomic          |

External harmony, superior balance and two-way reflection. Nallan Anatomic gives you a feeling, sensation and special experience to those who will use Nallan.

#### Comfortable. Authentic.

It breaks all the limits and reaches the highest highs. A life full of chances, with a perfect balance on the choices you make. It all starts with the first steps. It is Nallan. The origin of proper steps.

#### Breathable. Longlasting.