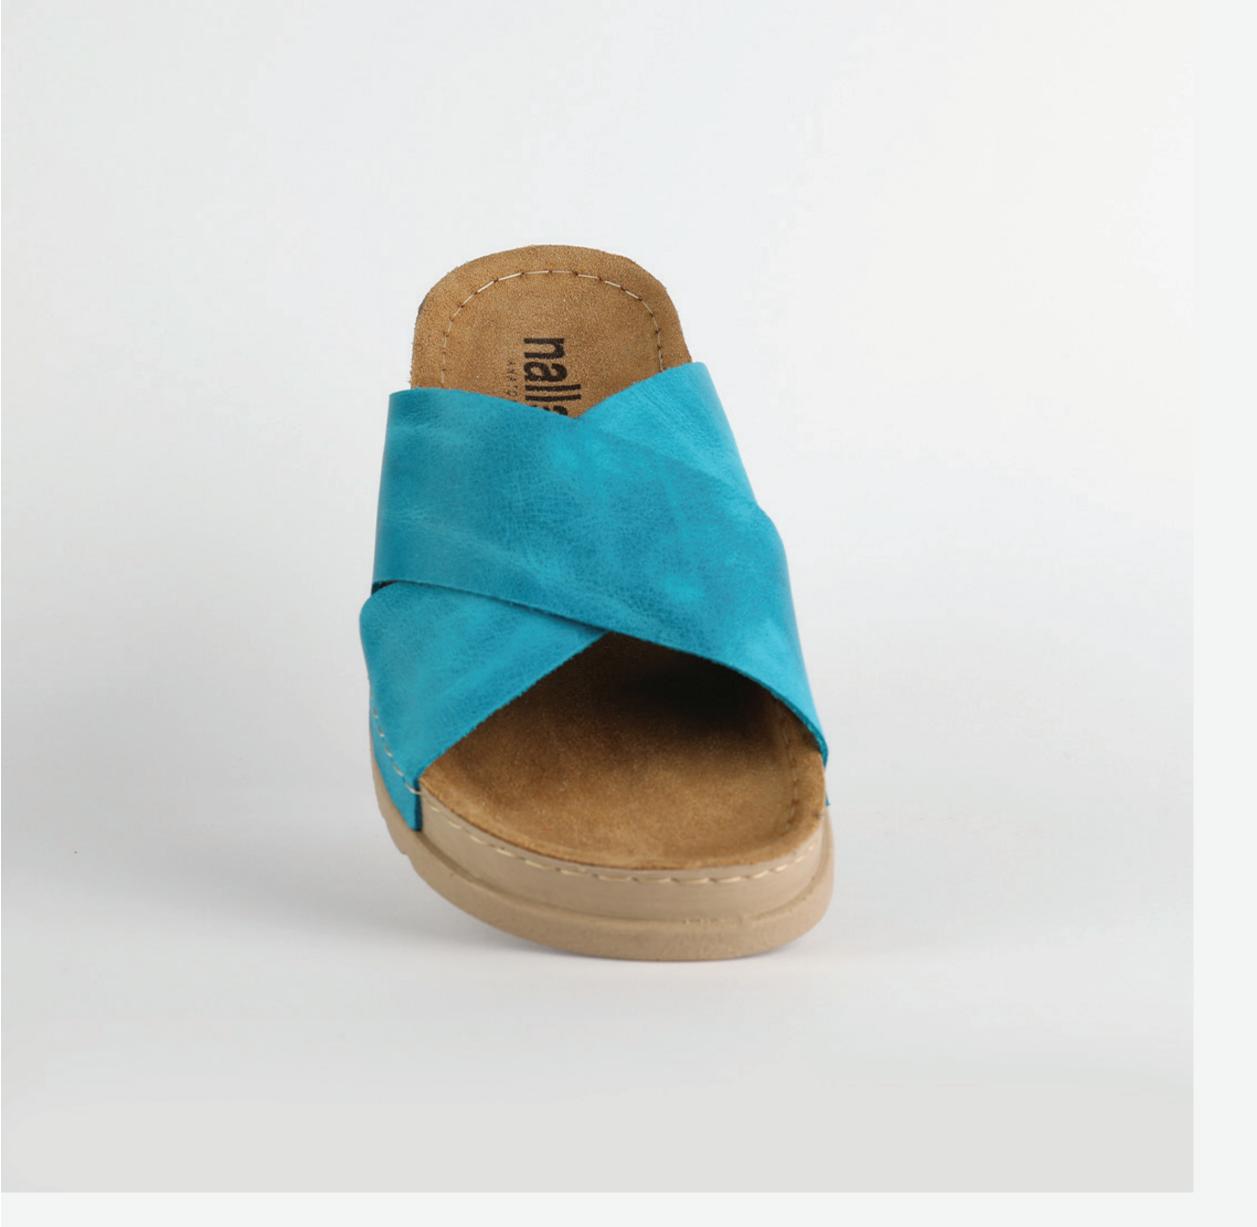

## RUBIK LOO3 TURQUOISE

| UPPER      | Leather           |
|------------|-------------------|
|            |                   |
| LINING     | Leather           |
|            |                   |
| SOLE       | PU (Polyurethane) |
| ACCESORIES | Buckle            |
| HEEL TYPE  | Anatomic          |

External harmony, superior balance and two-way reflection. Nallan Anatomic gives you a feeling, sensation and special experience to those who will use Nallan.

#### Comfortable. Authentic.

It breaks all the limits and reaches the highest highs. A life full of chances, with a perfect balance on the choices you make. It all starts with the first steps. It is Nallan. The origin of proper steps.

#### Breathable. Longlasting.