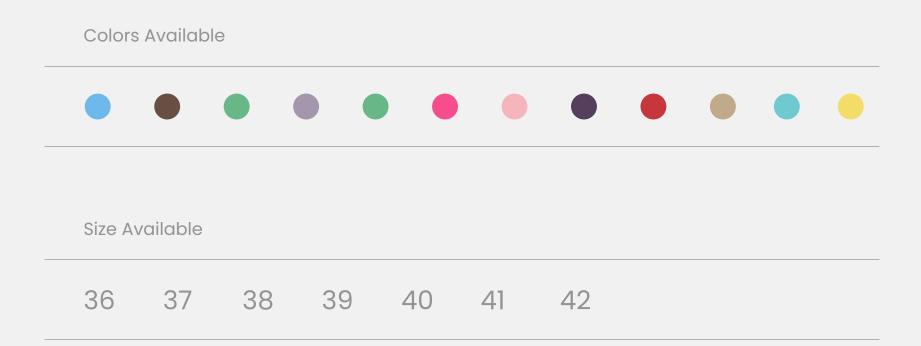

| UPPER     | Leather           |
|-----------|-------------------|
|           |                   |
| LINING    | Leather           |
|           |                   |
| SOLE      | PU (Polyurethane) |
| HEEL TYPE | Anatomic          |
|           |                   |