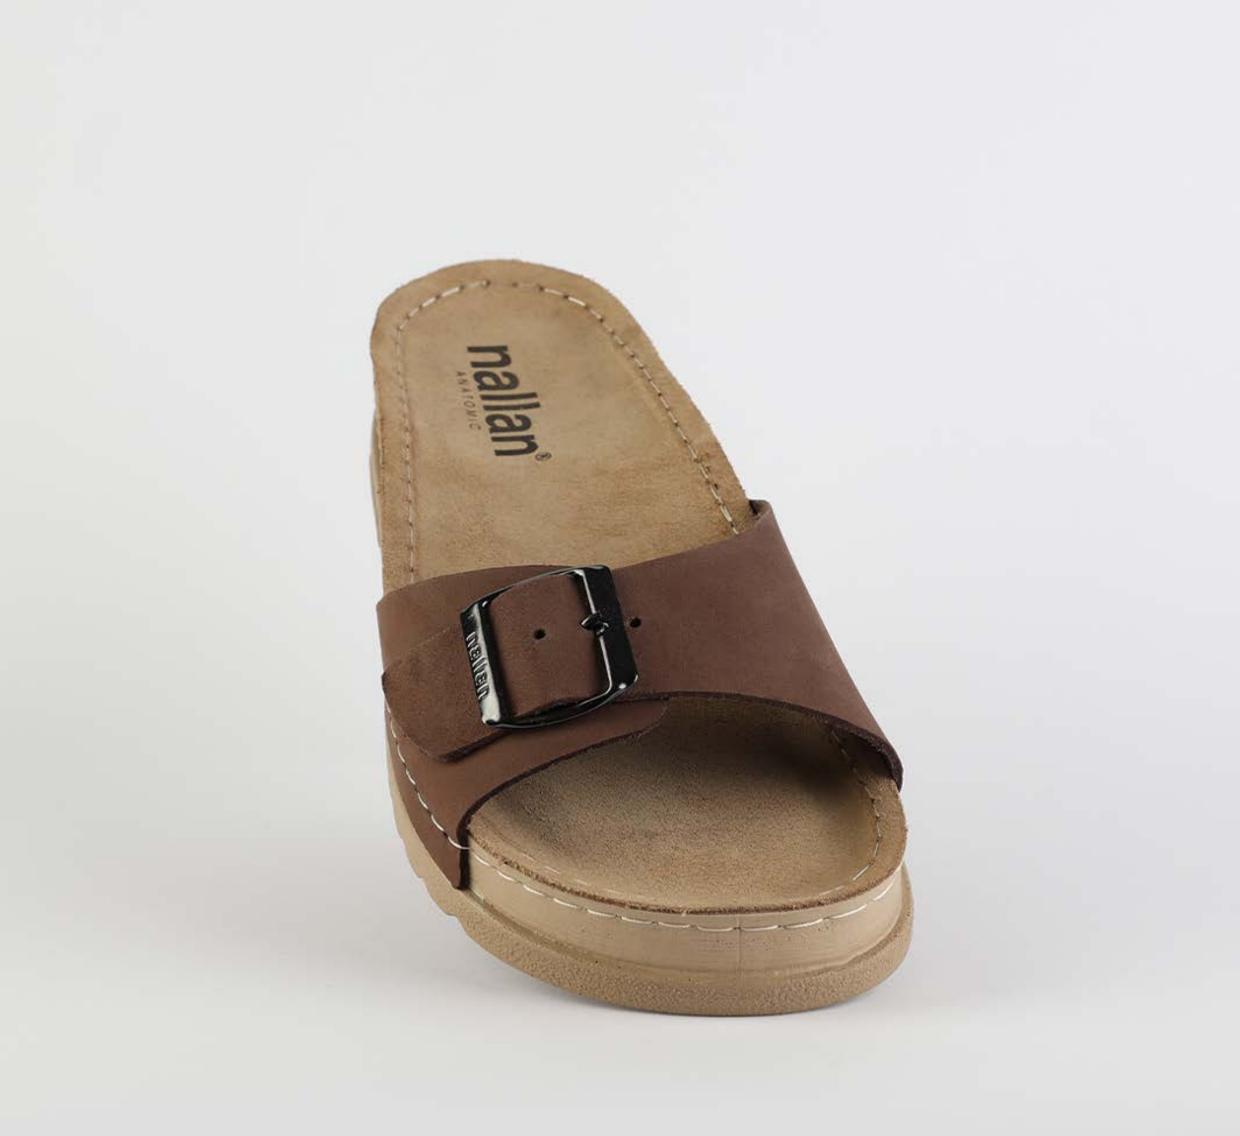

## RUBIK LOO3 BROWN

| UPPER      | Leather           |
|------------|-------------------|
|            |                   |
| LINING     | Leather           |
|            |                   |
| SOLE       | PU (Polyurethane) |
| ACCESORIES | Buckle            |
| HEEL TYPE  | Anatomic          |

External harmony, superior balance and two-way reflection. Nallan Anatomic gives you a feeling, sensation and special experience to those who will use Nallan.

#### Comfortable. Authentic.

It breaks all the limits and reaches the highest highs. A life full of chances, with a perfect balance on the choices you make. It all starts with the first steps. It is Nallan. The origin of proper steps.

#### Breathable. Longlasting.