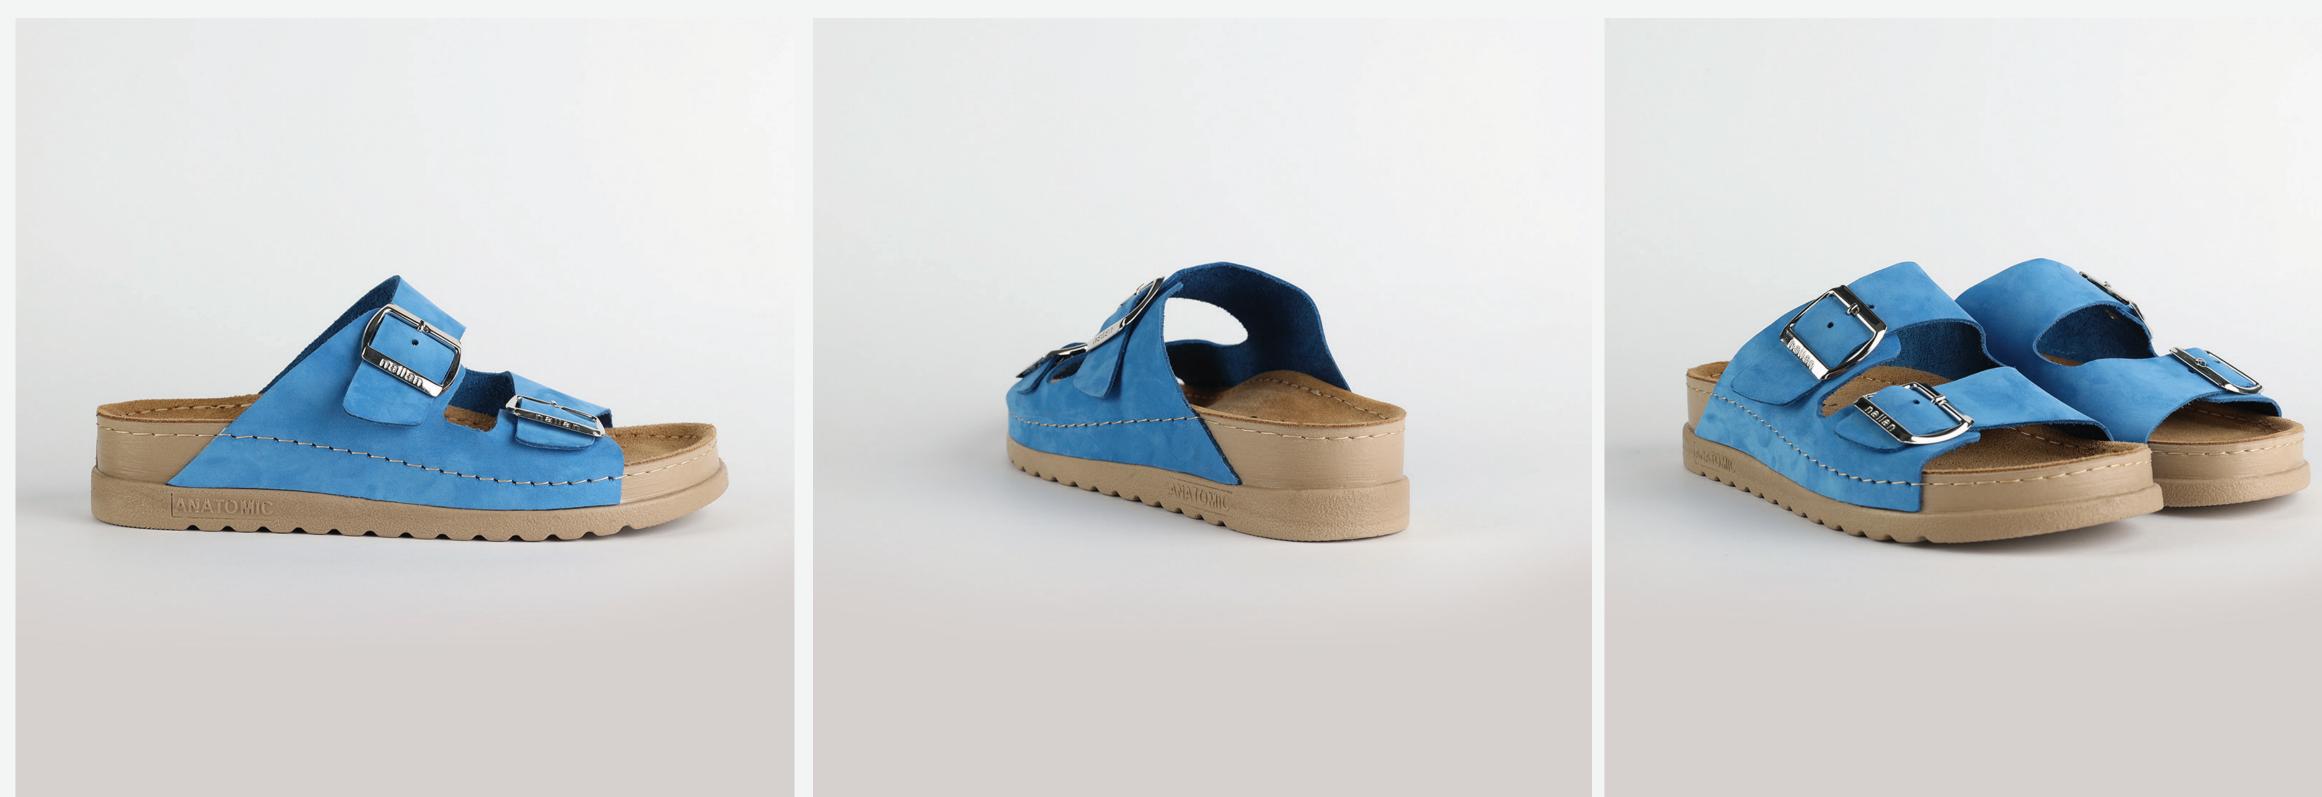

## RUBIK LOO3 BLUE

| UPPER      | Leather           |
|------------|-------------------|
|            |                   |
| LINING     | Leather           |
|            |                   |
| SOLE       | PU (Polyurethane) |
| ACCESORIES | Buckle            |
| HEEL TYPE  | Anatomic          |

External harmony, superior balance and two-way reflection. Nallan Anatomic gives you a feeling, sensation and special experience to those who will use Nallan.

#### Comfortable. Authentic.

It breaks all the limits and reaches the highest highs. A life full of chances, with a perfect balance on the choices you make. It all starts with the first steps. It is Nallan. The origin of proper steps.

#### Breathable. Longlasting.