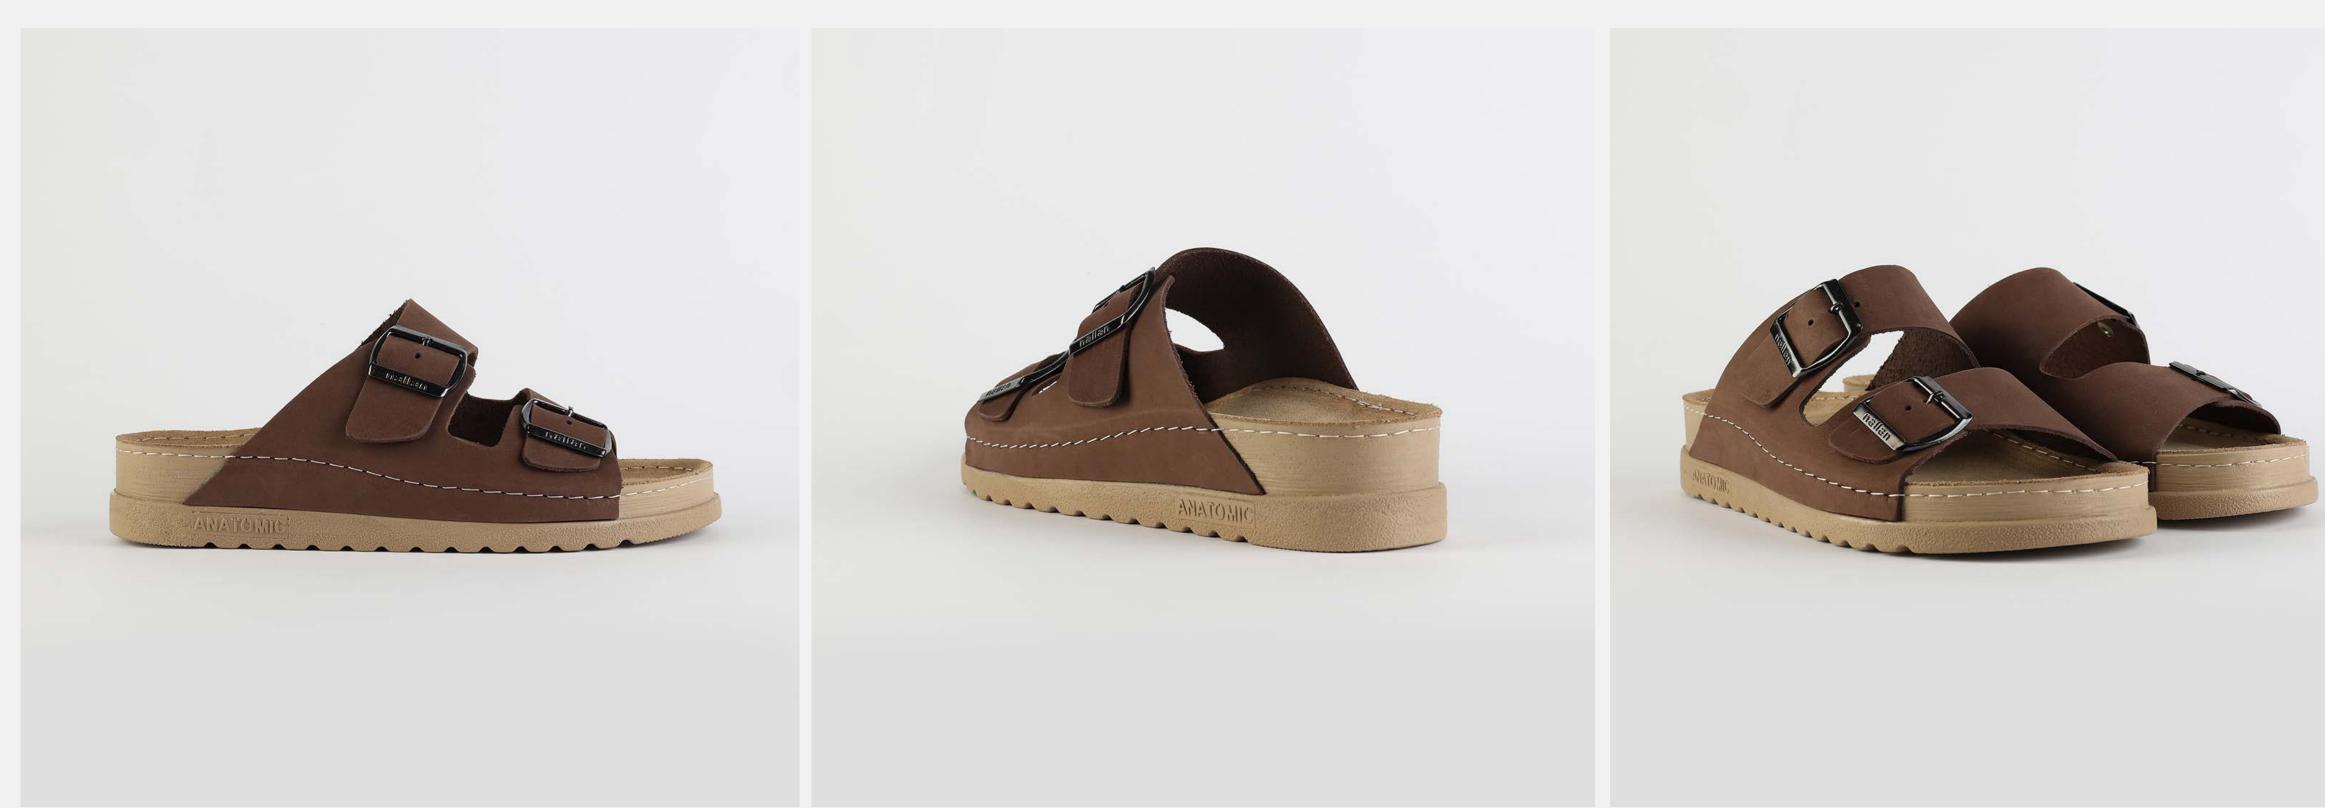

## RUBIK LOO3 BROWN

| UPPER      | Leather           |
|------------|-------------------|
|            |                   |
| LINING     | Leather           |
|            |                   |
| SOLE       | PU (Polyurethane) |
| ACCESORIES | Buckle            |
| HEEL TYPE  | Anatomic          |

External harmony, superior balance and two-way reflection. Nallan Anatomic gives you a feeling, sensation and special experience to those who will use Nallan.

#### Comfortable. Authentic.

It breaks all the limits and reaches the highest highs. A life full of chances, with a perfect balance on the choices you make. It all starts with the first steps. It is Nallan. The origin of proper steps.

#### Breathable. Longlasting.