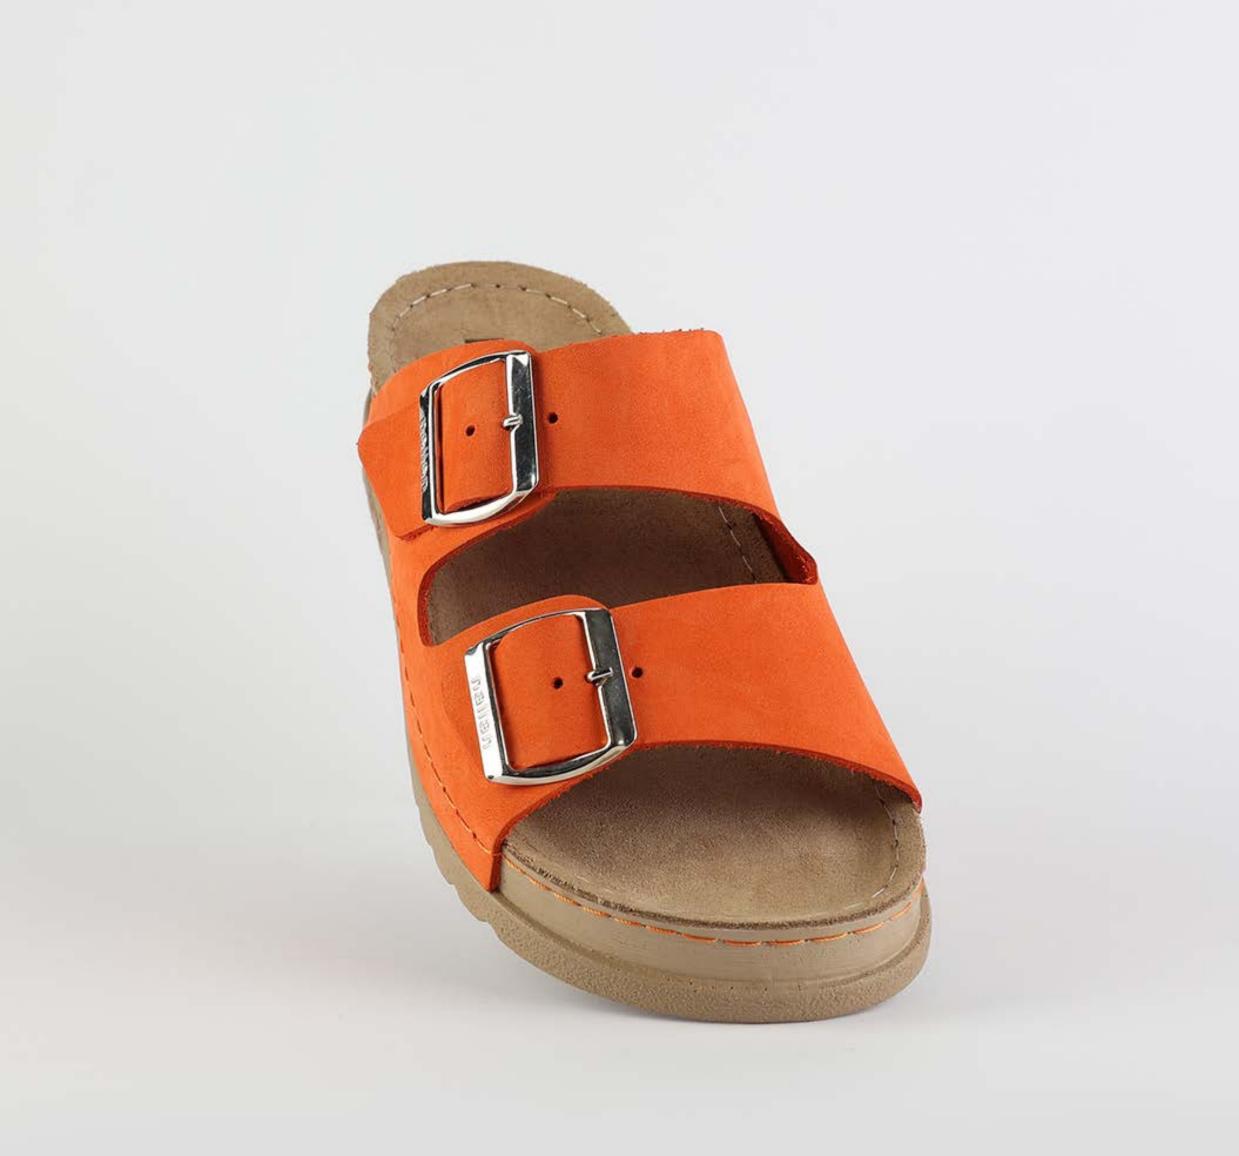

## RUBIK LOO3 ORANGE

| UPPER      | Leather           |
|------------|-------------------|
|            |                   |
| LINING     | Leather           |
|            |                   |
| SOLE       | PU (Polyurethane) |
| ACCESORIES | Buckle            |
| HEEL TYPE  | Anatomic          |

External harmony, superior balance and two-way reflection. Nallan Anatomic gives you a feeling, sensation and special experience to those who will use Nallan.

#### Comfortable. Authentic.

It breaks all the limits and reaches the highest highs. A life full of chances, with a perfect balance on the choices you make. It all starts with the first steps. It is Nallan. The origin of proper steps.

#### Breathable. Longlasting.