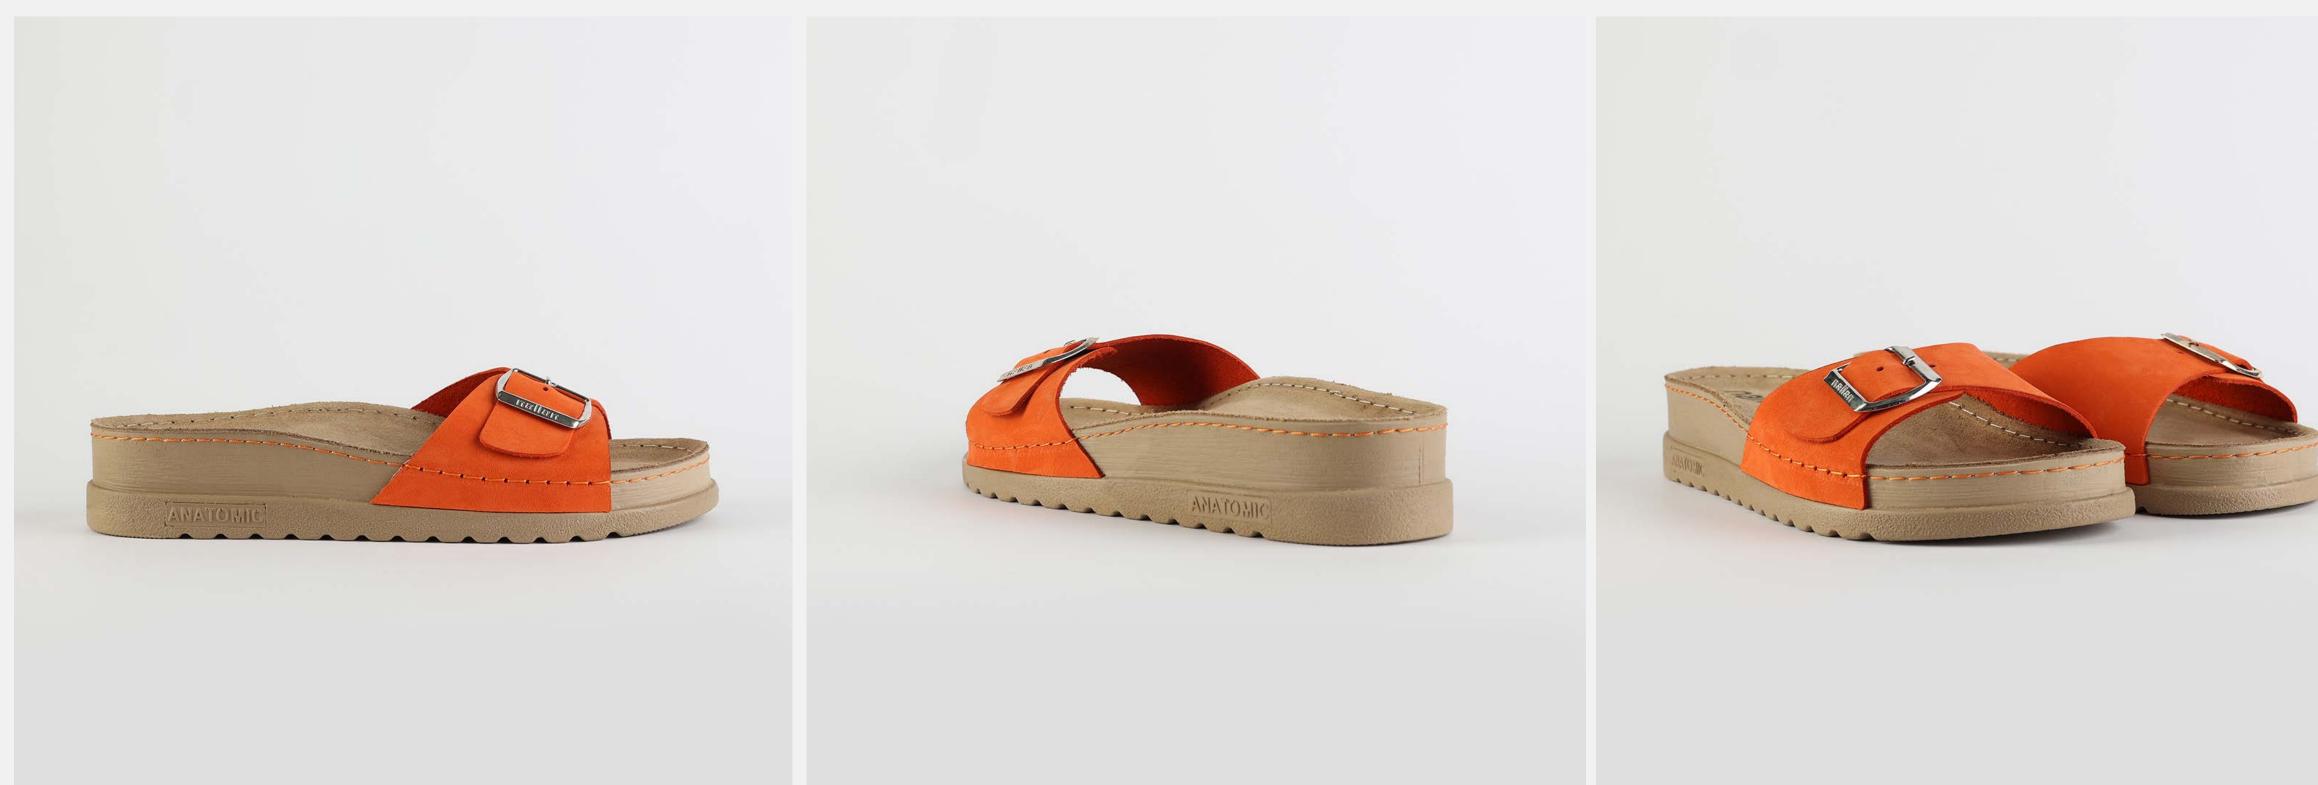

## RUBIK LOO3 ORANGE

| UPPER      | Leather           |
|------------|-------------------|
|            |                   |
| LINING     | Leather           |
|            |                   |
| SOLE       | PU (Polyurethane) |
| ACCESORIES | Buckle            |
| HEEL TYPE  | Anatomic          |

External harmony, superior balance and two-way reflection. Nallan Anatomic gives you a feeling, sensation and special experience to those who will use Nallan.

#### Comfortable. Authentic.

It breaks all the limits and reaches the highest highs. A life full of chances, with a perfect balance on the choices you make. It all starts with the first steps. It is Nallan. The origin of proper steps.

#### Breathable. Longlasting.