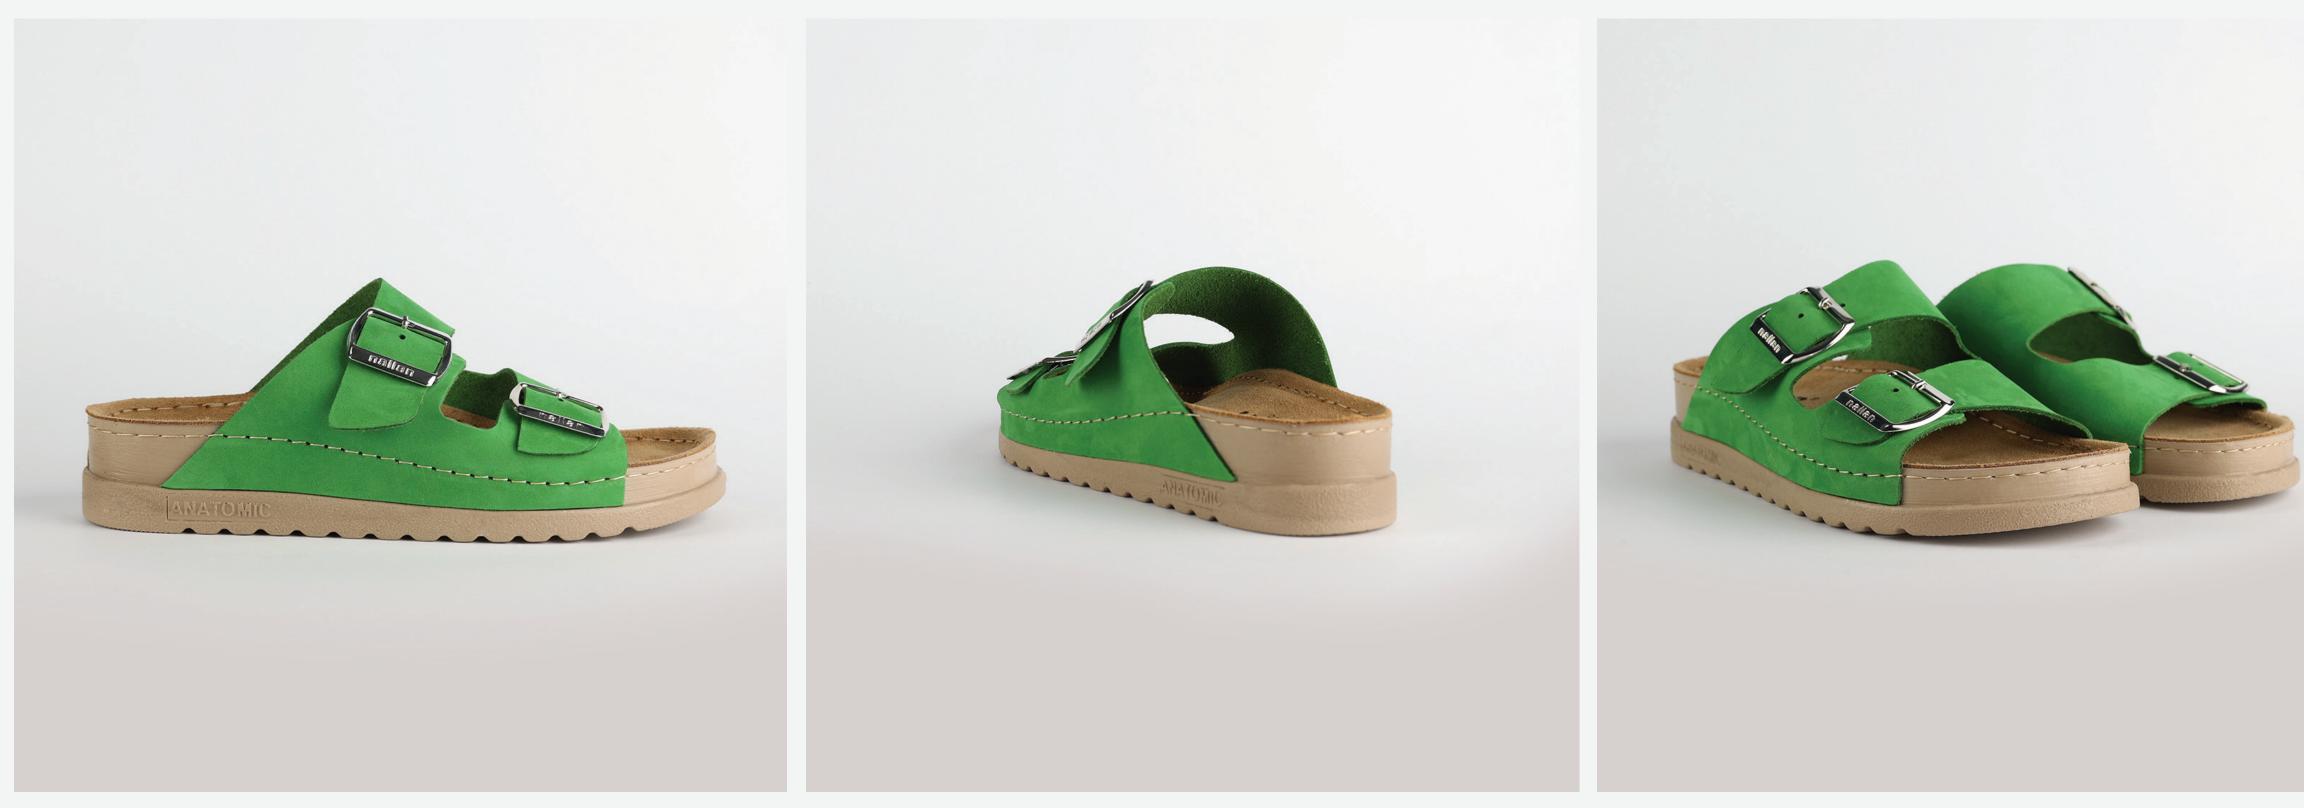

## RUBIK LOO3 GREEN

| UPPER      | Leather           |
|------------|-------------------|
|            |                   |
| LINING     | Leather           |
|            |                   |
| SOLE       | PU (Polyurethane) |
| ACCESORIES | Buckle            |
| HEEL TYPE  | Anatomic          |

External harmony, superior balance and two-way reflection. Nallan Anatomic gives you a feeling, sensation and special experience to those who will use Nallan.

#### Comfortable. Authentic.

It breaks all the limits and reaches the highest highs. A life full of chances, with a perfect balance on the choices you make. It all starts with the first steps. It is Nallan. The origin of proper steps.

#### Breathable. Longlasting.