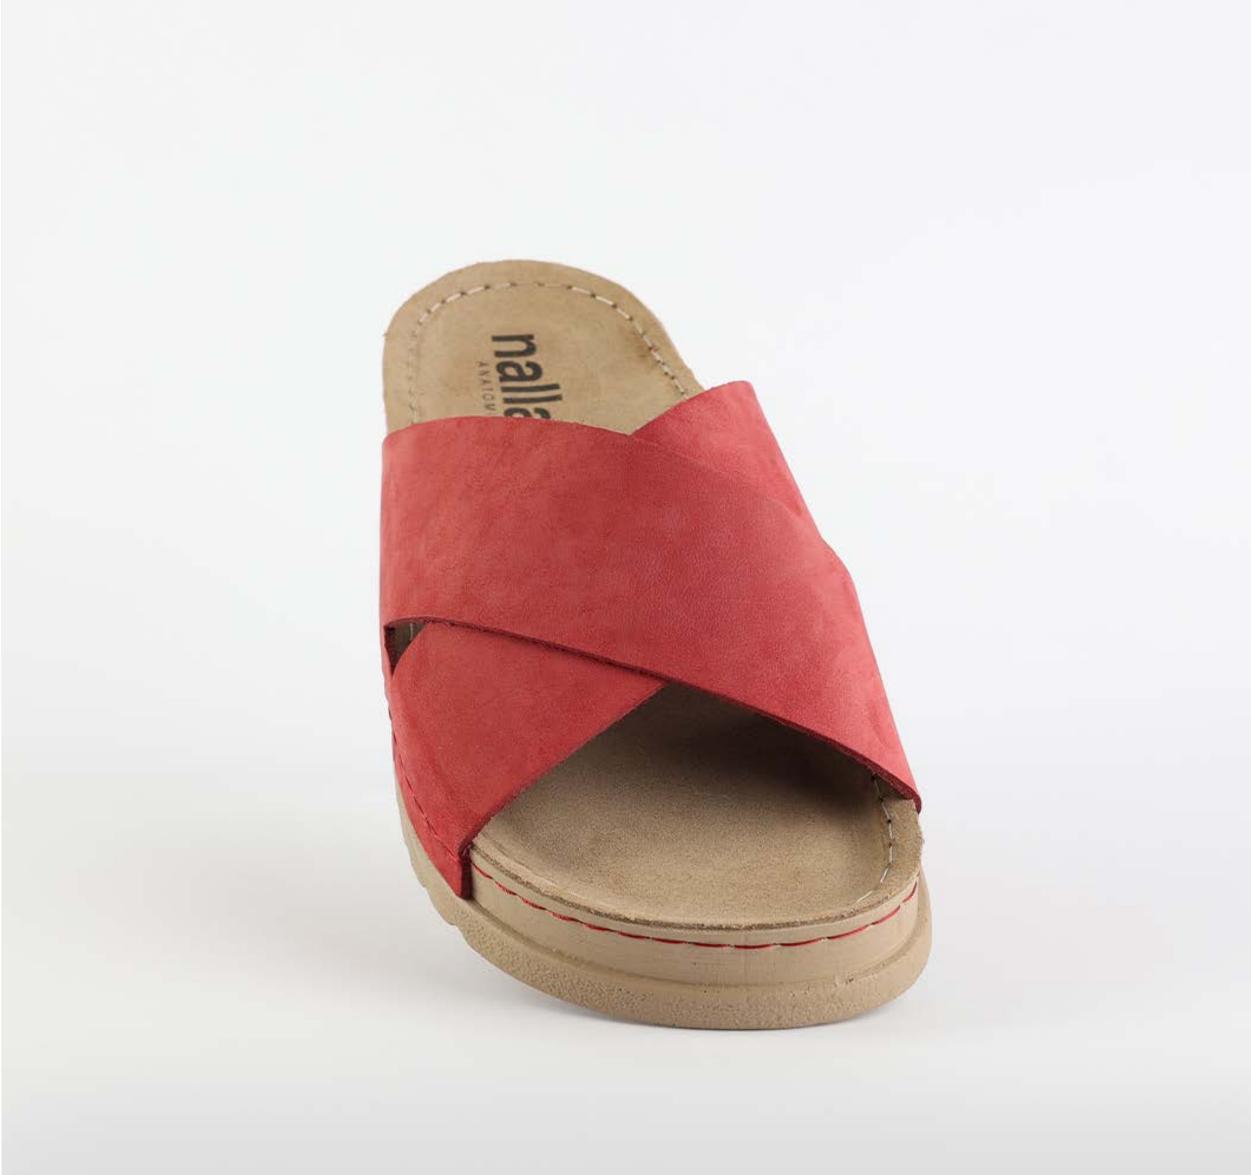

## RUBIK LOO3 RED

External harmony, superior balance and two-way reflection. Nallan Anatomic gives you a feeling, sensation and special experience to those who will use Nallan.

#### Comfortable. Authentic.

It breaks all the limits and reaches the highest highs. A life full of chances, with a perfect balance on the choices you make. It all starts with the first steps. It is Nallan. The origin of proper steps.

#### Breathable. Longlasting.