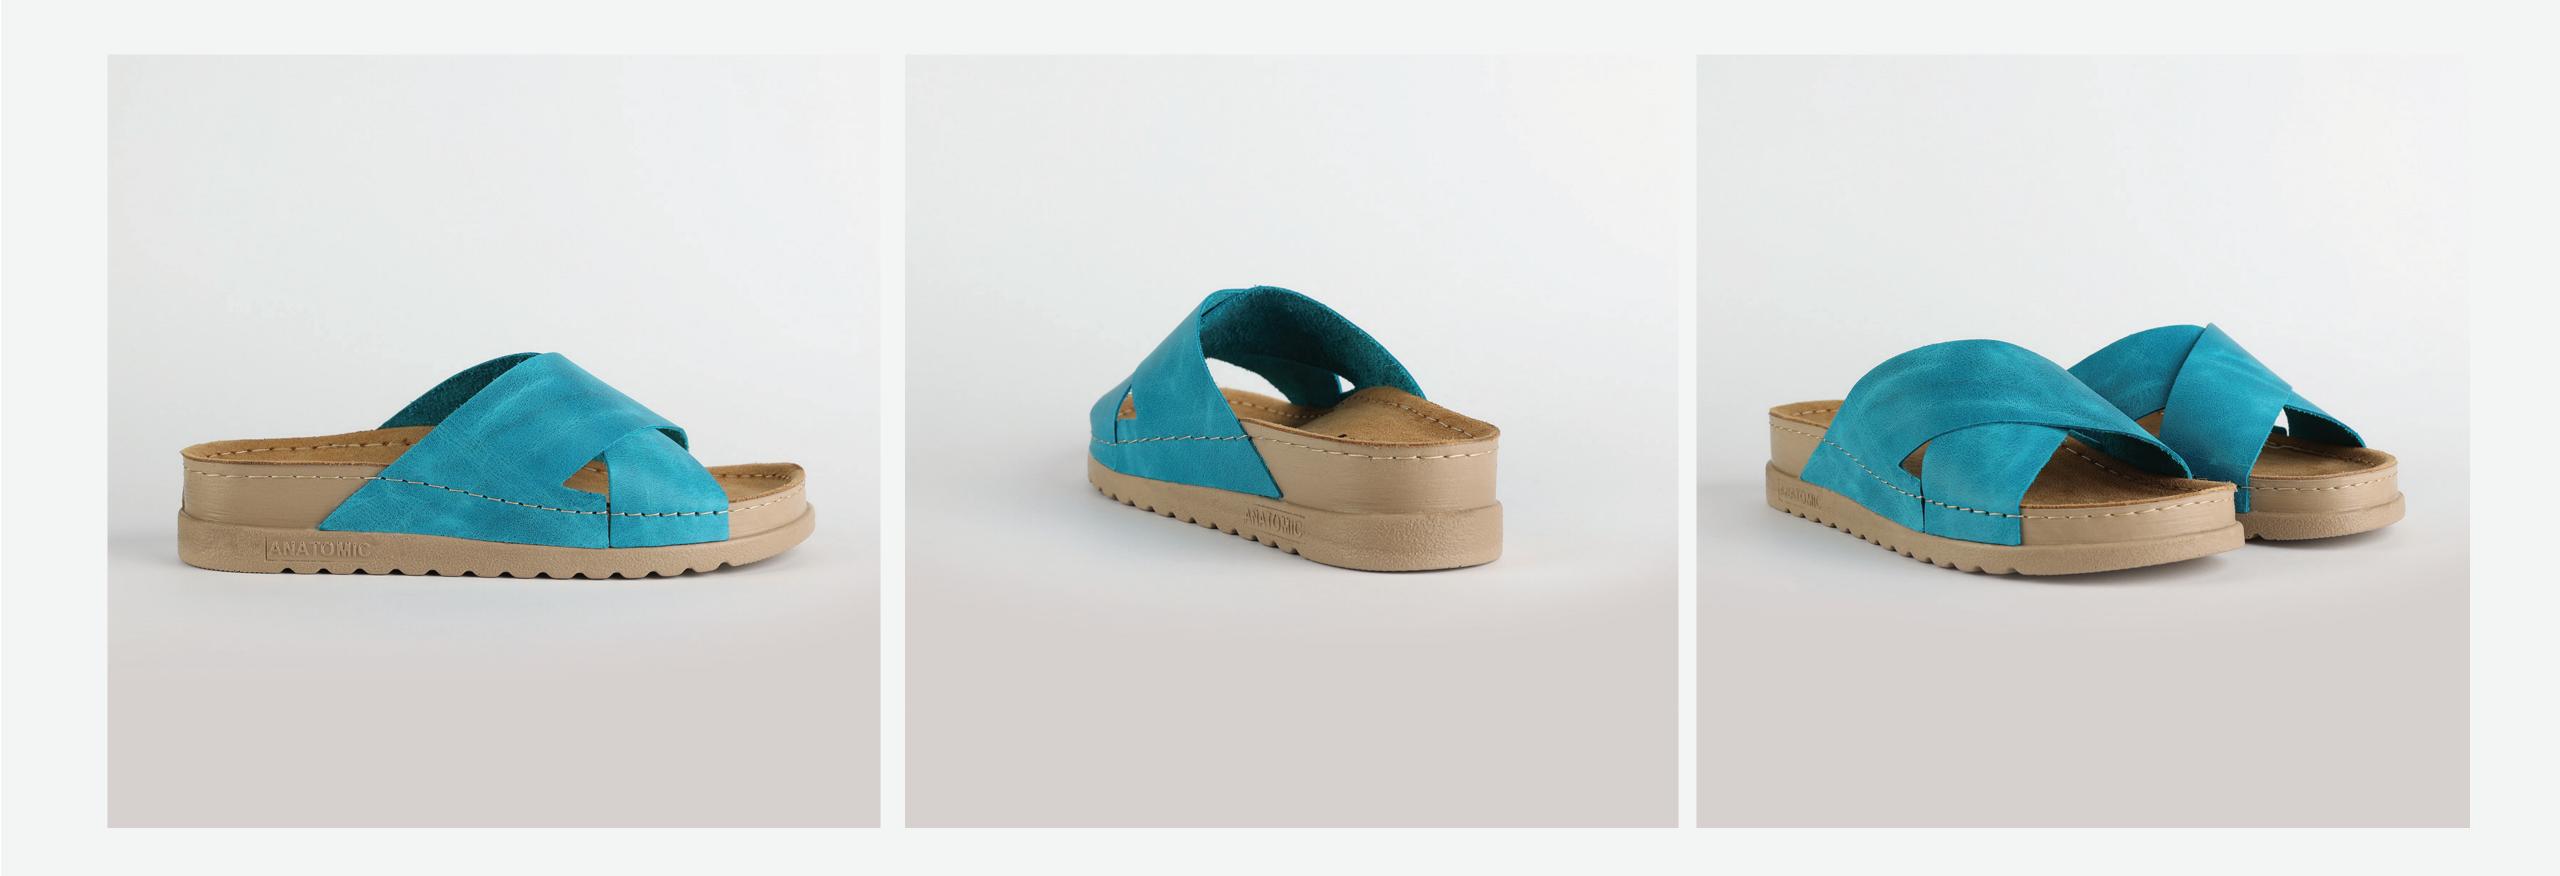

## RUBIK LOO3 TURQUOISE

| UPPER      | Leather           |
|------------|-------------------|
|            |                   |
| LINING     | Leather           |
|            |                   |
| SOLE       | PU (Polyurethane) |
| ACCESORIES | Buckle            |
| HEEL TYPE  | Anatomic          |

External harmony, superior balance and two-way reflection. Nallan Anatomic gives you a feeling, sensation and special experience to those who will use Nallan.

#### Comfortable. Authentic.

It breaks all the limits and reaches the highest highs. A life full of chances, with a perfect balance on the choices you make. It all starts with the first steps. It is Nallan. The origin of proper steps.

#### Breathable. Longlasting.