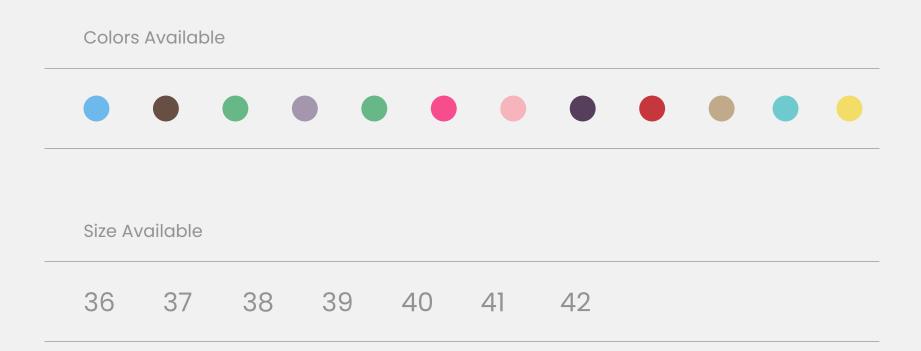

## **Balanced.** Authentic. Anatomic.

Here is the hidden story of the brand, created in Kosovo for foreign market, which preserves its authenticity and origin represented by name. Nallan derives from the original word "Nallane", an old Albanian word among the first names of shoes.