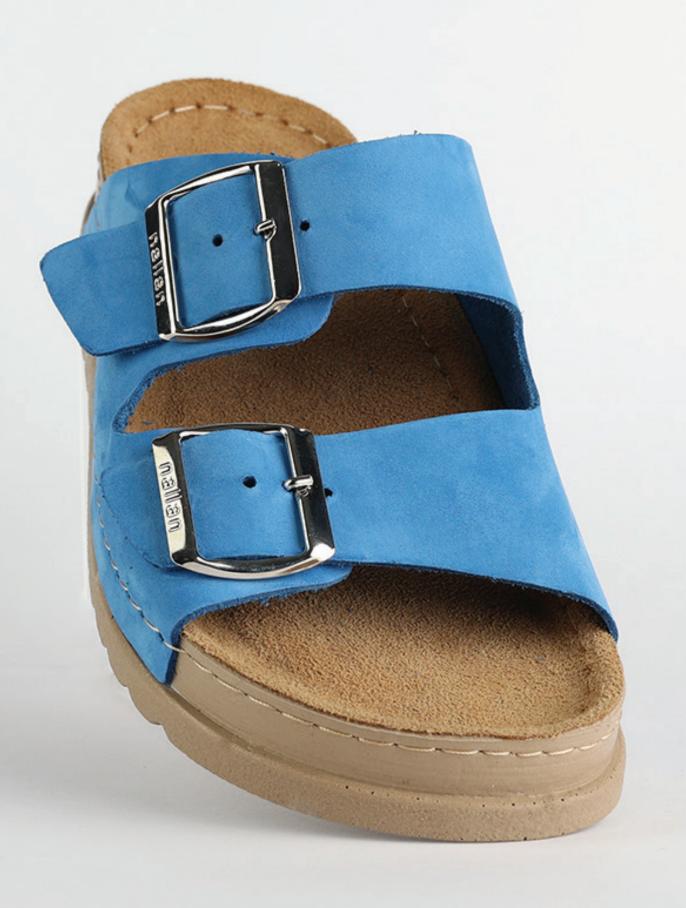

## RUBIK LOO3 BLUE

| UPPER      | Leather           |
|------------|-------------------|
|            |                   |
| LINING     | Leather           |
|            |                   |
| SOLE       | PU (Polyurethane) |
| ACCESORIES | Buckle            |
| HEEL TYPE  | Anatomic          |

External harmony, superior balance and two-way reflection. Nallan Anatomic gives you a feeling, sensation and special experience to those who will use Nallan.

#### Comfortable. Authentic.

It breaks all the limits and reaches the highest highs. A life full of chances, with a perfect balance on the choices you make. It all starts with the first steps. It is Nallan. The origin of proper steps.

#### Breathable. Longlasting.