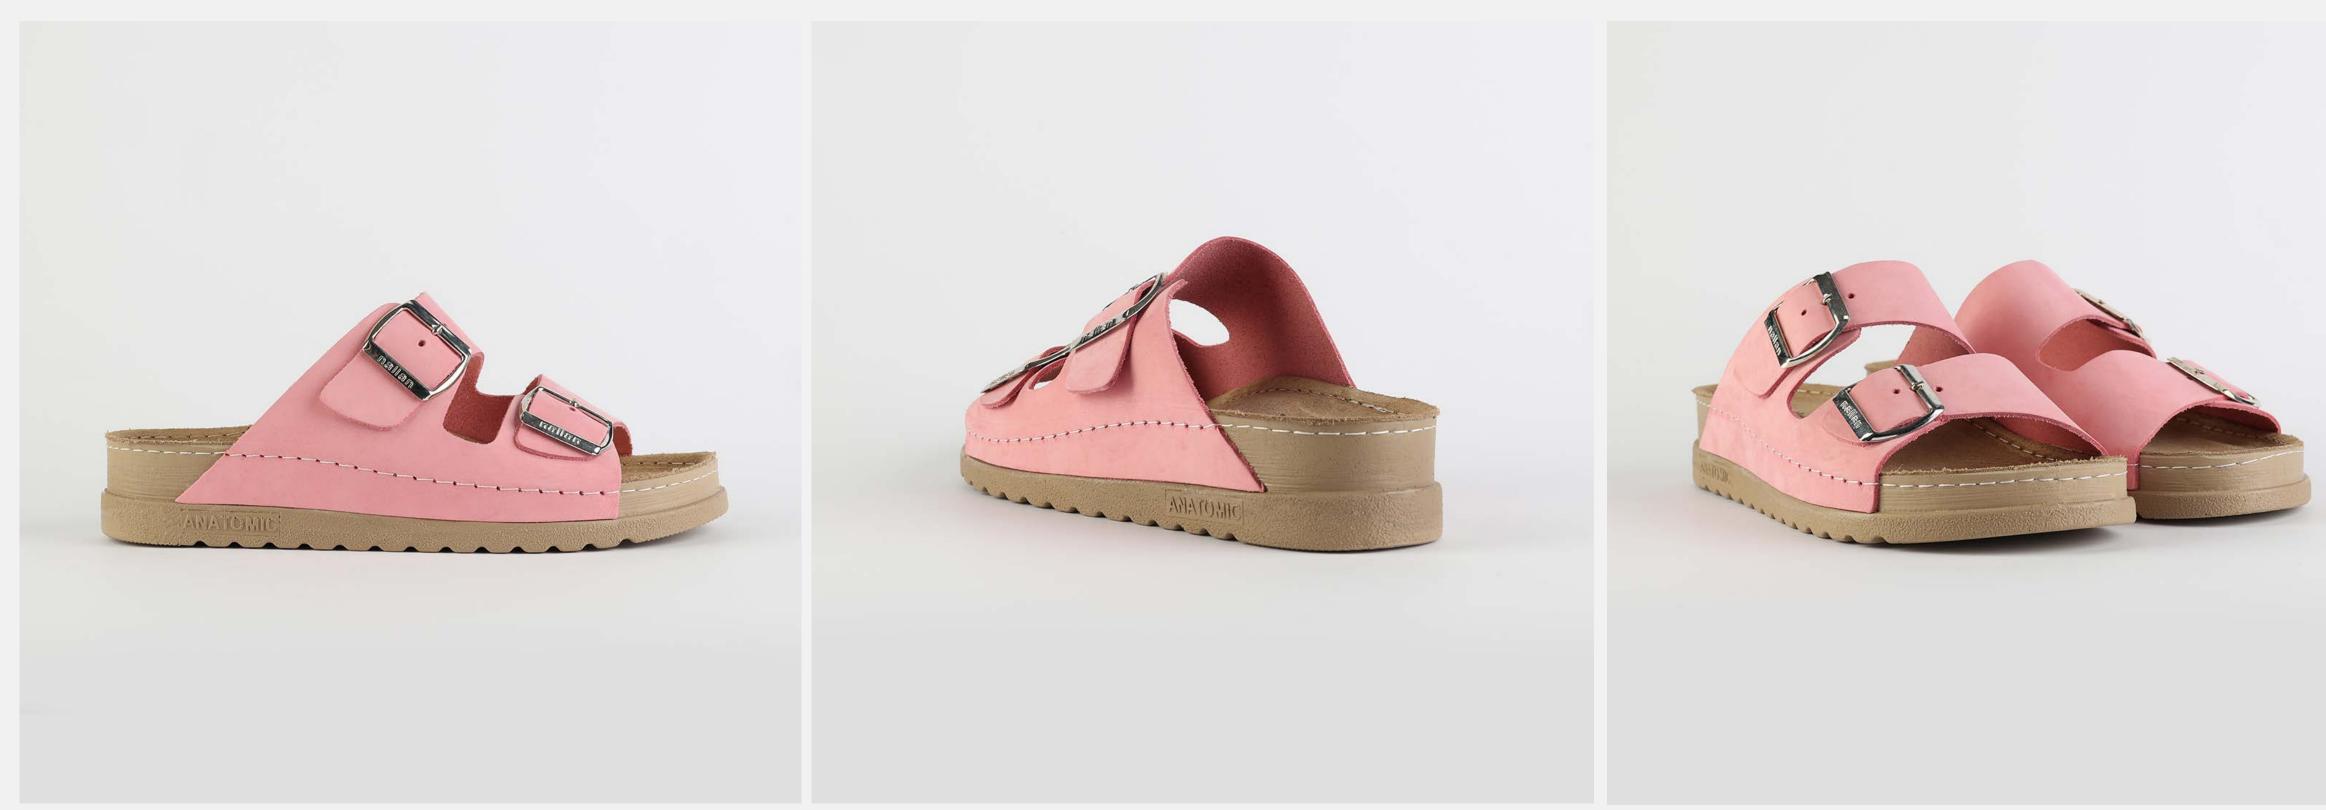

## RUBIK LOO3 PASTEL PINK

| UPPER      | Leather           |
|------------|-------------------|
|            |                   |
| LINING     | Leather           |
|            |                   |
| SOLE       | PU (Polyurethane) |
| ACCESORIES | Buckle            |
| HEEL TYPE  | Anatomic          |

External harmony, superior balance and two-way reflection. Nallan Anatomic gives you a feeling, sensation and special experience to those who will use Nallan.

#### Comfortable. Authentic.

It breaks all the limits and reaches the highest highs. A life full of chances, with a perfect balance on the choices you make. It all starts with the first steps. It is Nallan. The origin of proper steps.

#### Breathable. Longlasting.