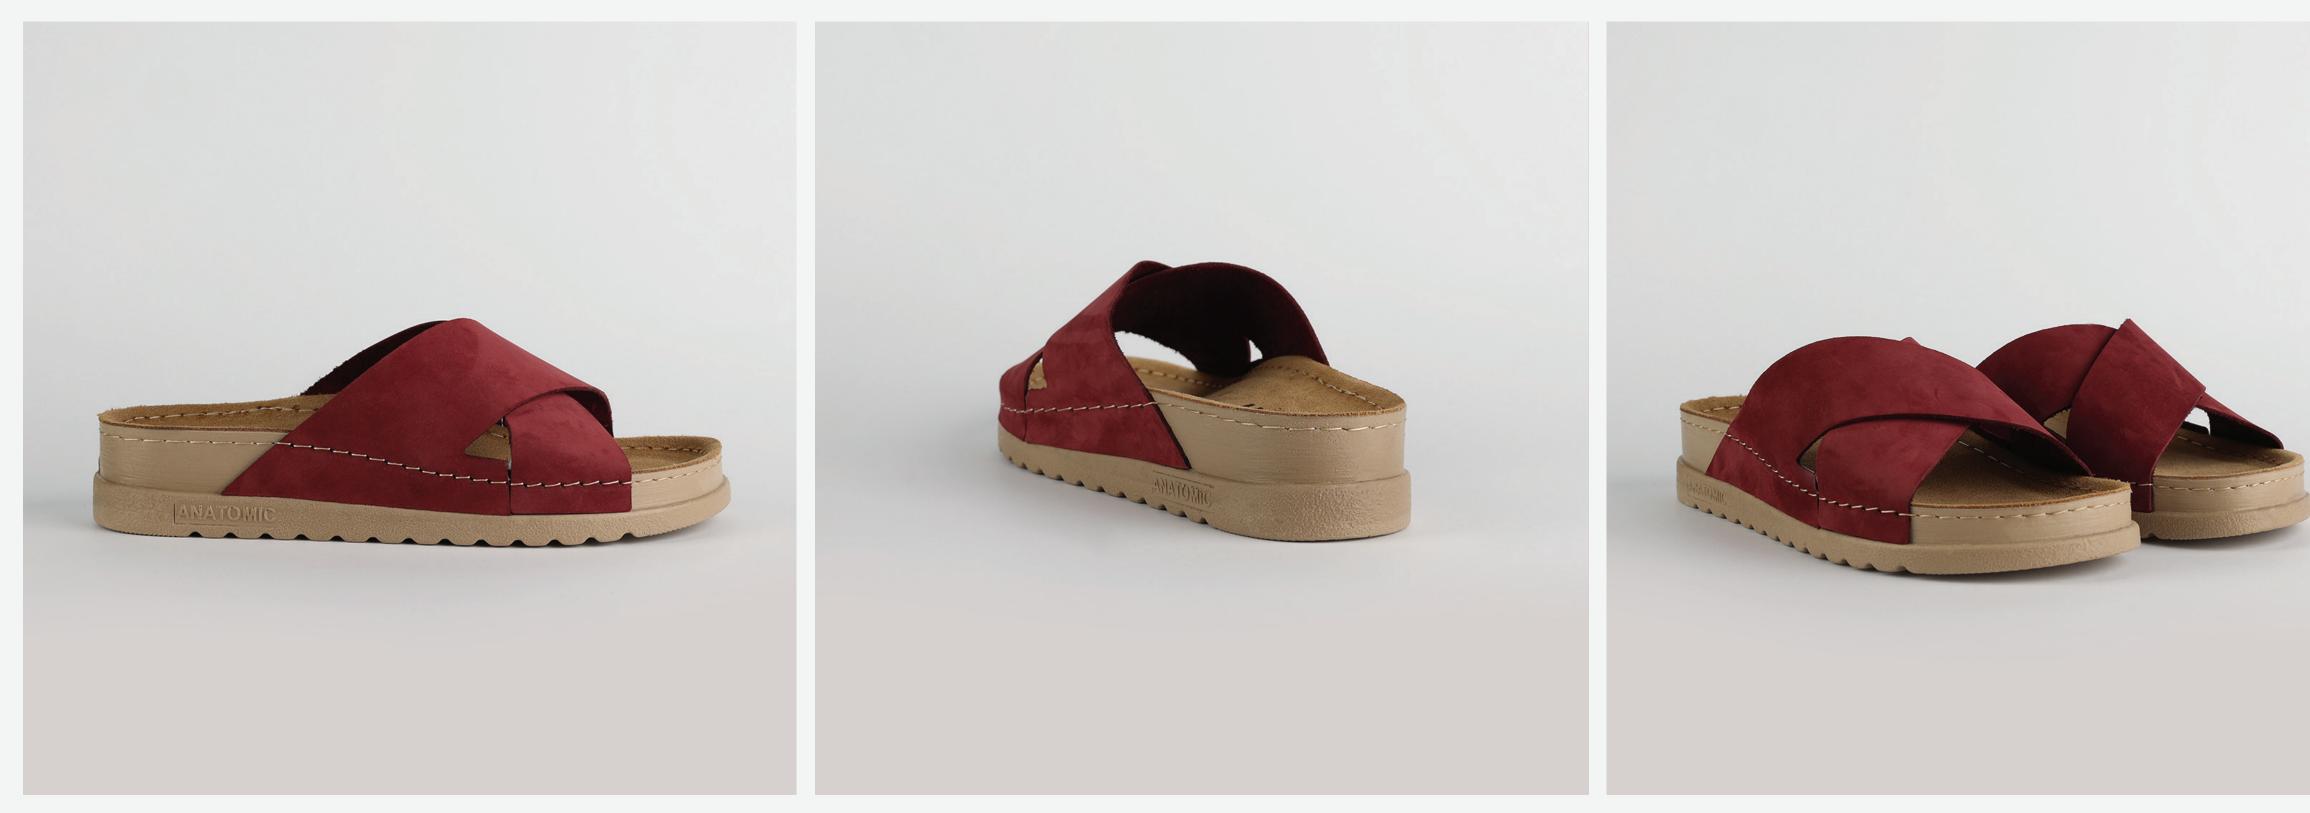

## RUBIK LOO3 RED

External harmony, superior balance and two-way reflection. Nallan Anatomic gives you a feeling, sensation and special experience to those who will use Nallan.

#### Comfortable. Authentic.

It breaks all the limits and reaches the highest highs. A life full of chances, with a perfect balance on the choices you make. It all starts with the first steps. It is Nallan. The origin of proper steps.

#### Breathable. Longlasting.