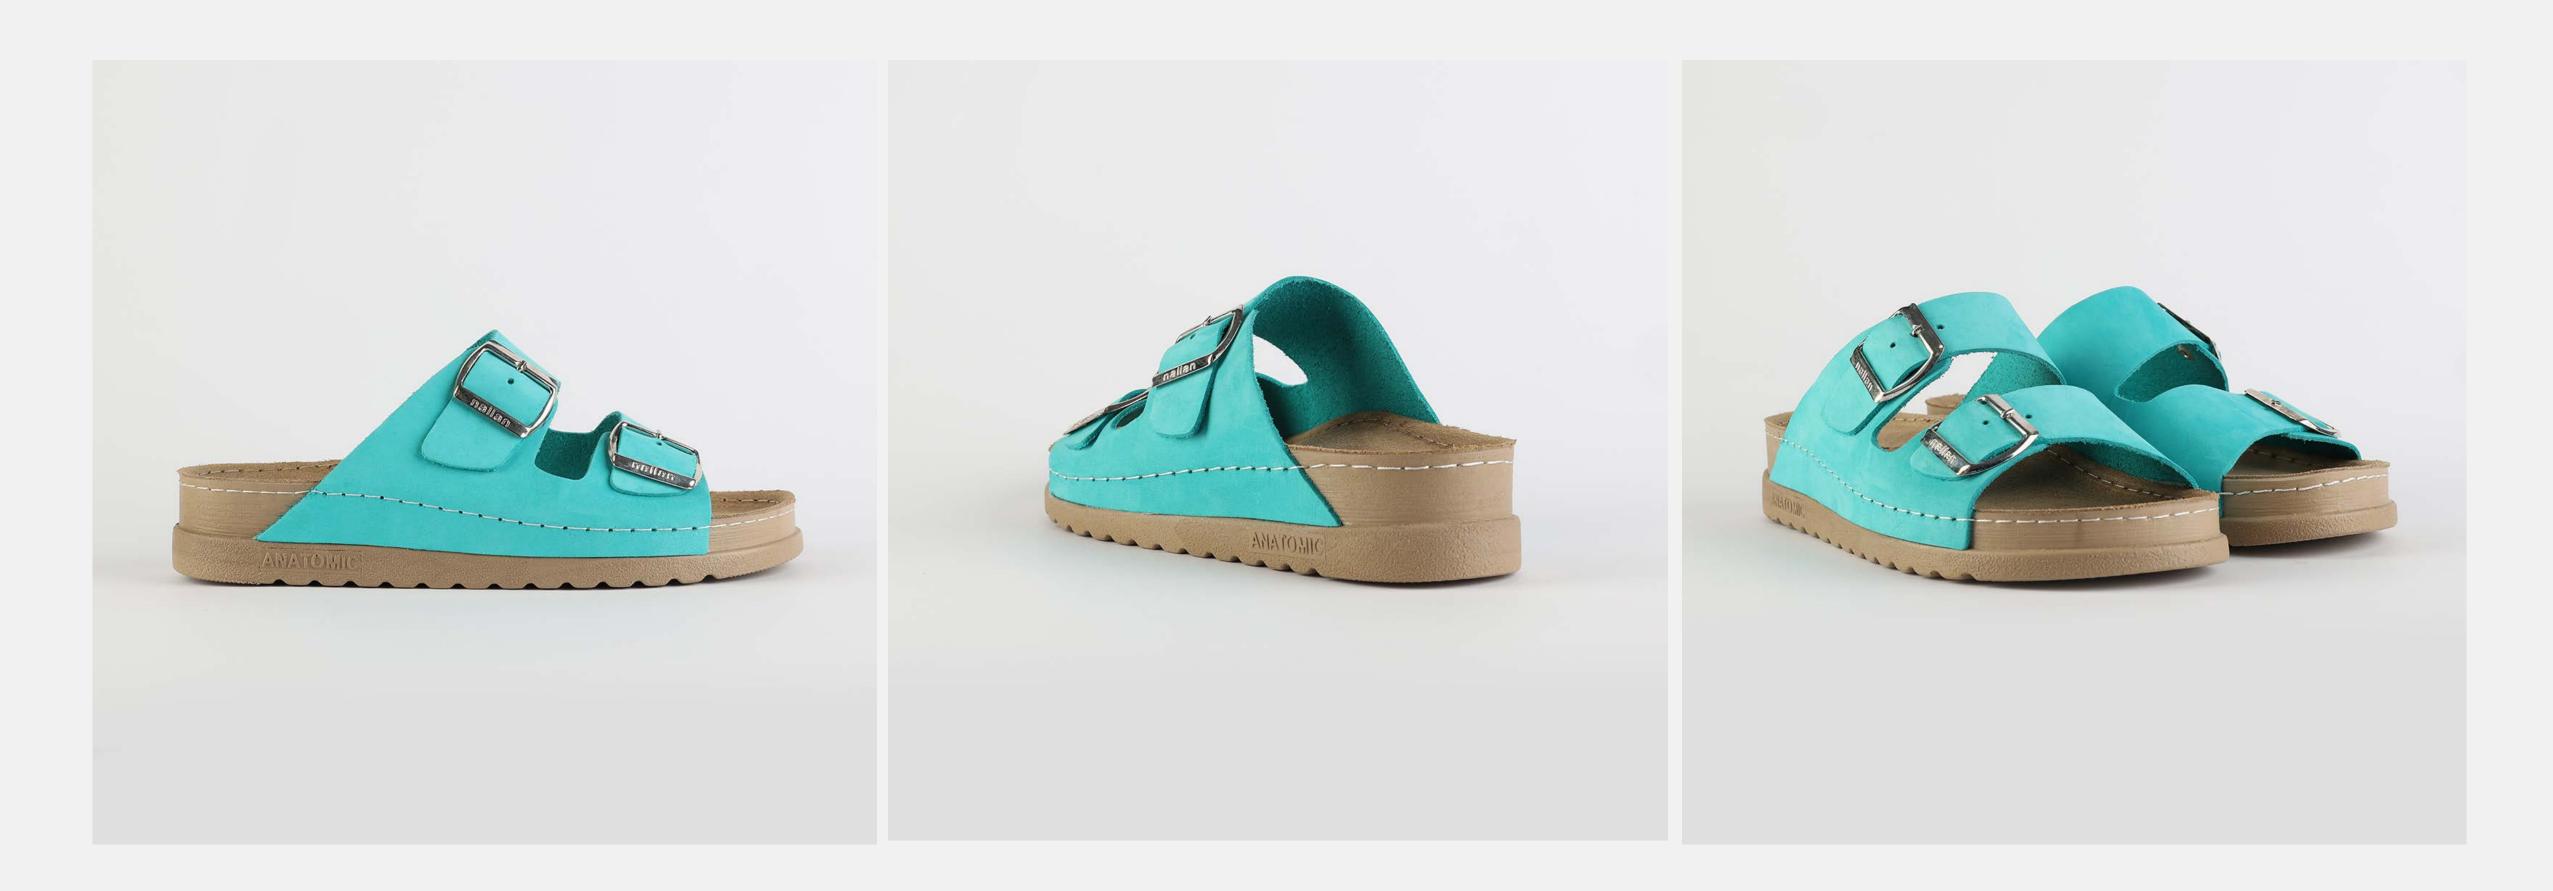

## RUBIK LOO3 TURQUOISE

| UPPER      | Leather           |
|------------|-------------------|
|            |                   |
| LINING     | Leather           |
|            |                   |
| SOLE       | PU (Polyurethane) |
| ACCESORIES | Buckle            |
| HEEL TYPE  | Anatomic          |

External harmony, superior balance and two-way reflection. Nallan Anatomic gives you a feeling, sensation and special experience to those who will use Nallan.

#### Comfortable. Authentic.

It breaks all the limits and reaches the highest highs. A life full of chances, with a perfect balance on the choices you make. It all starts with the first steps. It is Nallan. The origin of proper steps.

#### Breathable. Longlasting.