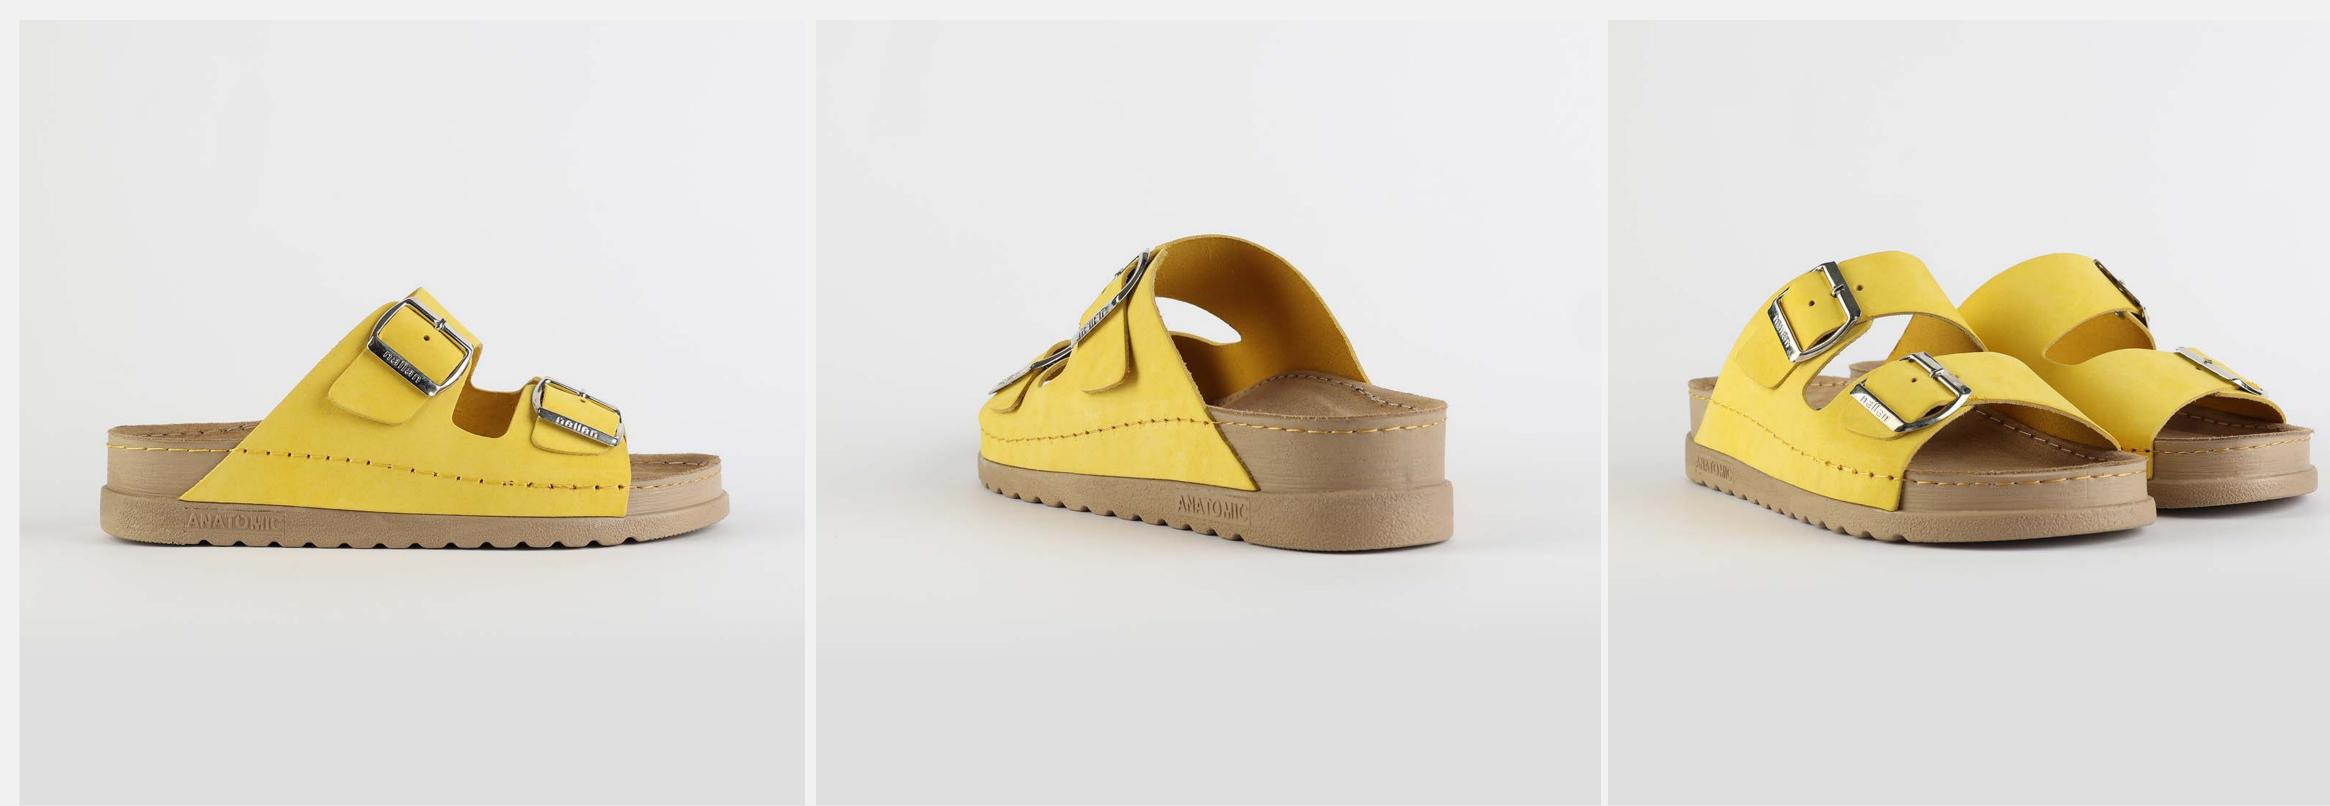

# RUBIK L003 YELLOW

| UPPER      | Leather           |
|------------|-------------------|
|            |                   |
| LINING     | Leather           |
|            |                   |
| SOLE       | PU (Polyurethane) |
|            |                   |
| ACCESORIES | Buckle            |
|            |                   |
| HEEL TYPE  | Anatomic          |

External harmony, superior balance and two-way reflection. Nallan Anatomic gives you a feeling, sensation and special experience to those who will use Nallan.

### Comfortable. Authentic.

It breaks all the limits and reaches the highest highs. A life full of chances, with a perfect balance on the choices you make. It all starts with the first steps. It is Nallan. The origin of proper steps.

### Breathable. Longlasting.