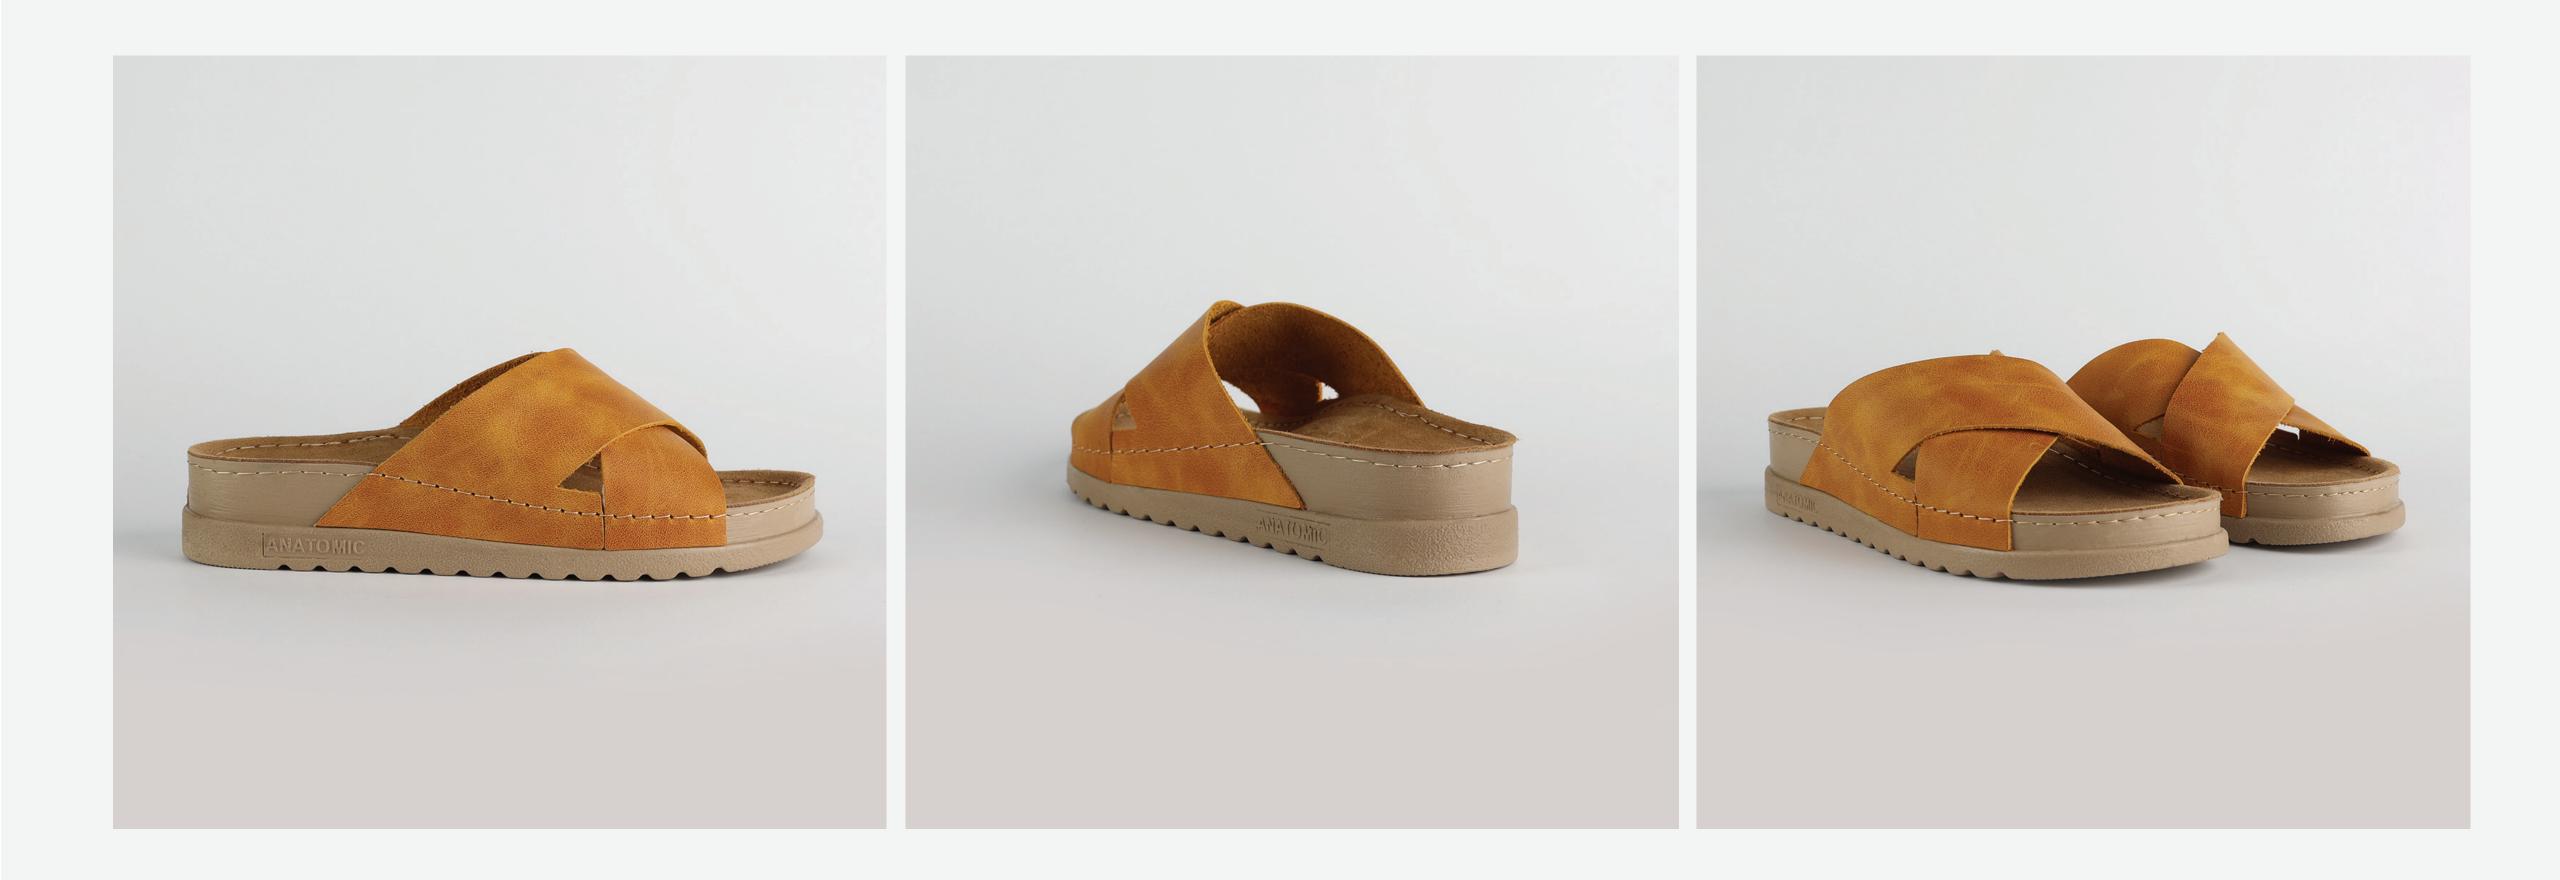

# RUBIK L003 YELLOW

| UPPER      | Leather           |
|------------|-------------------|
|            |                   |
| LINING     | Leather           |
|            |                   |
| SOLE       | PU (Polyurethane) |
|            |                   |
| ACCESORIES | Buckle            |
|            |                   |
| HEEL TYPE  | Anatomic          |

External harmony, superior balance and two-way reflection. Nallan Anatomic gives you a feeling, sensation and special experience to those who will use Nallan.

### Comfortable. Authentic.

It breaks all the limits and reaches the highest highs. A life full of chances, with a perfect balance on the choices you make. It all starts with the first steps. It is Nallan. The origin of proper steps.

### Breathable. Longlasting.