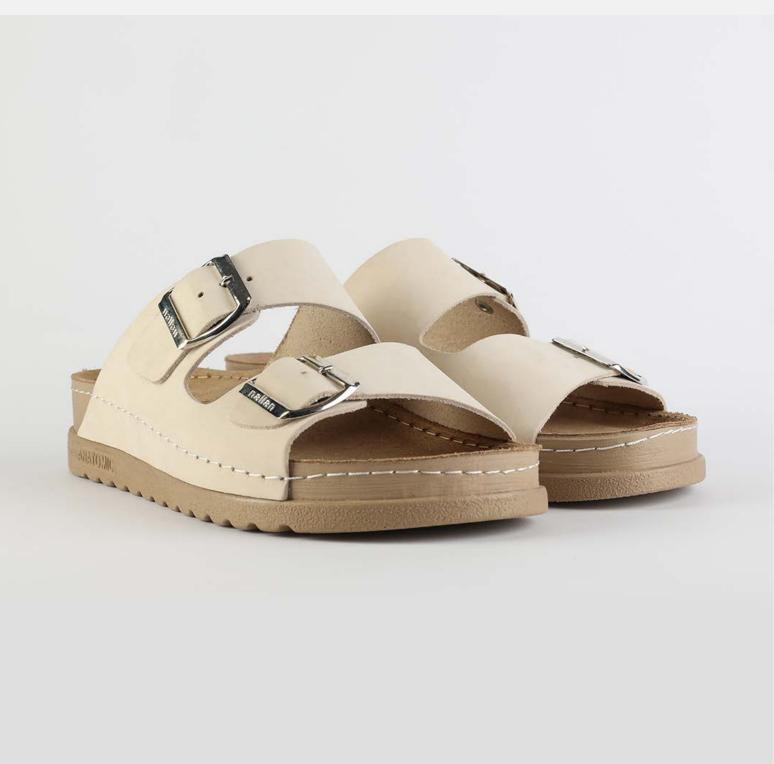

## RUBIK LOO3 BEIGE

| UPPER      | Leather           |
|------------|-------------------|
|            |                   |
| LINING     | Leather           |
|            |                   |
| SOLE       | PU (Polyurethane) |
| ACCESORIES | Buckle            |
| HEEL TYPE  | Anatomic          |

External harmony, superior balance and two-way reflection. Nallan Anatomic gives you a feeling, sensation and special experience to those who will use Nallan.

#### Comfortable. Authentic.

It breaks all the limits and reaches the highest highs. A life full of chances, with a perfect balance on the choices you make. It all starts with the first steps. It is Nallan. The origin of proper steps.

#### Breathable. Longlasting.