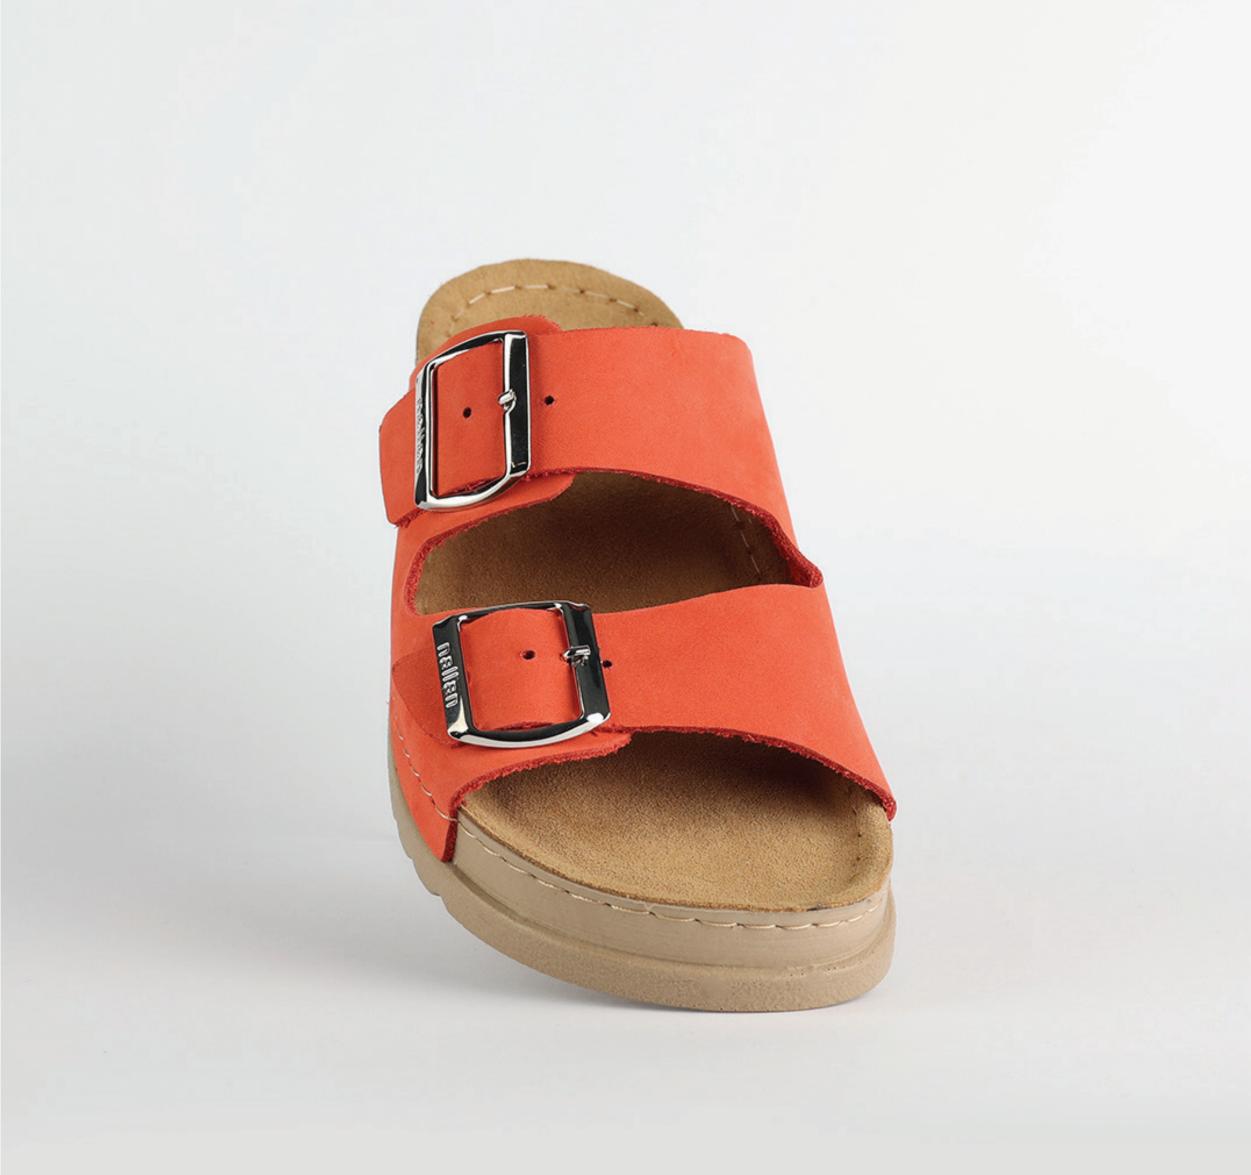

## RUBIK LOO3 ORANGE

| UPPER      | Leather           |
|------------|-------------------|
|            |                   |
| LINING     | Leather           |
|            |                   |
| SOLE       | PU (Polyurethane) |
| ACCESORIES | Buckle            |
| HEEL TYPE  | Anatomic          |

External harmony, superior balance and two-way reflection. Nallan Anatomic gives you a feeling, sensation and special experience to those who will use Nallan.

#### Comfortable. Authentic.

It breaks all the limits and reaches the highest highs. A life full of chances, with a perfect balance on the choices you make. It all starts with the first steps. It is Nallan. The origin of proper steps.

#### Breathable. Longlasting.