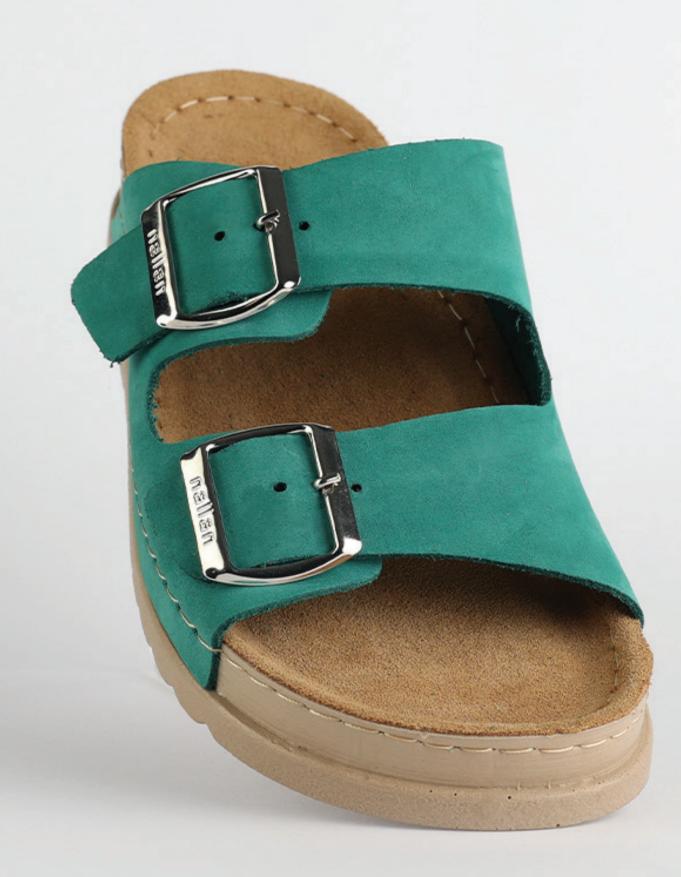

## RUBIK LOO3 GREEN

| UPPER      | Leather           |
|------------|-------------------|
|            |                   |
| LINING     | Leather           |
|            |                   |
| SOLE       | PU (Polyurethane) |
| ACCESORIES | Buckle            |
| HEEL TYPE  | Anatomic          |

External harmony, superior balance and two-way reflection. Nallan Anatomic gives you a feeling, sensation and special experience to those who will use Nallan.

#### Comfortable. Authentic.

It breaks all the limits and reaches the highest highs. A life full of chances, with a perfect balance on the choices you make. It all starts with the first steps. It is Nallan. The origin of proper steps.

#### Breathable. Longlasting.