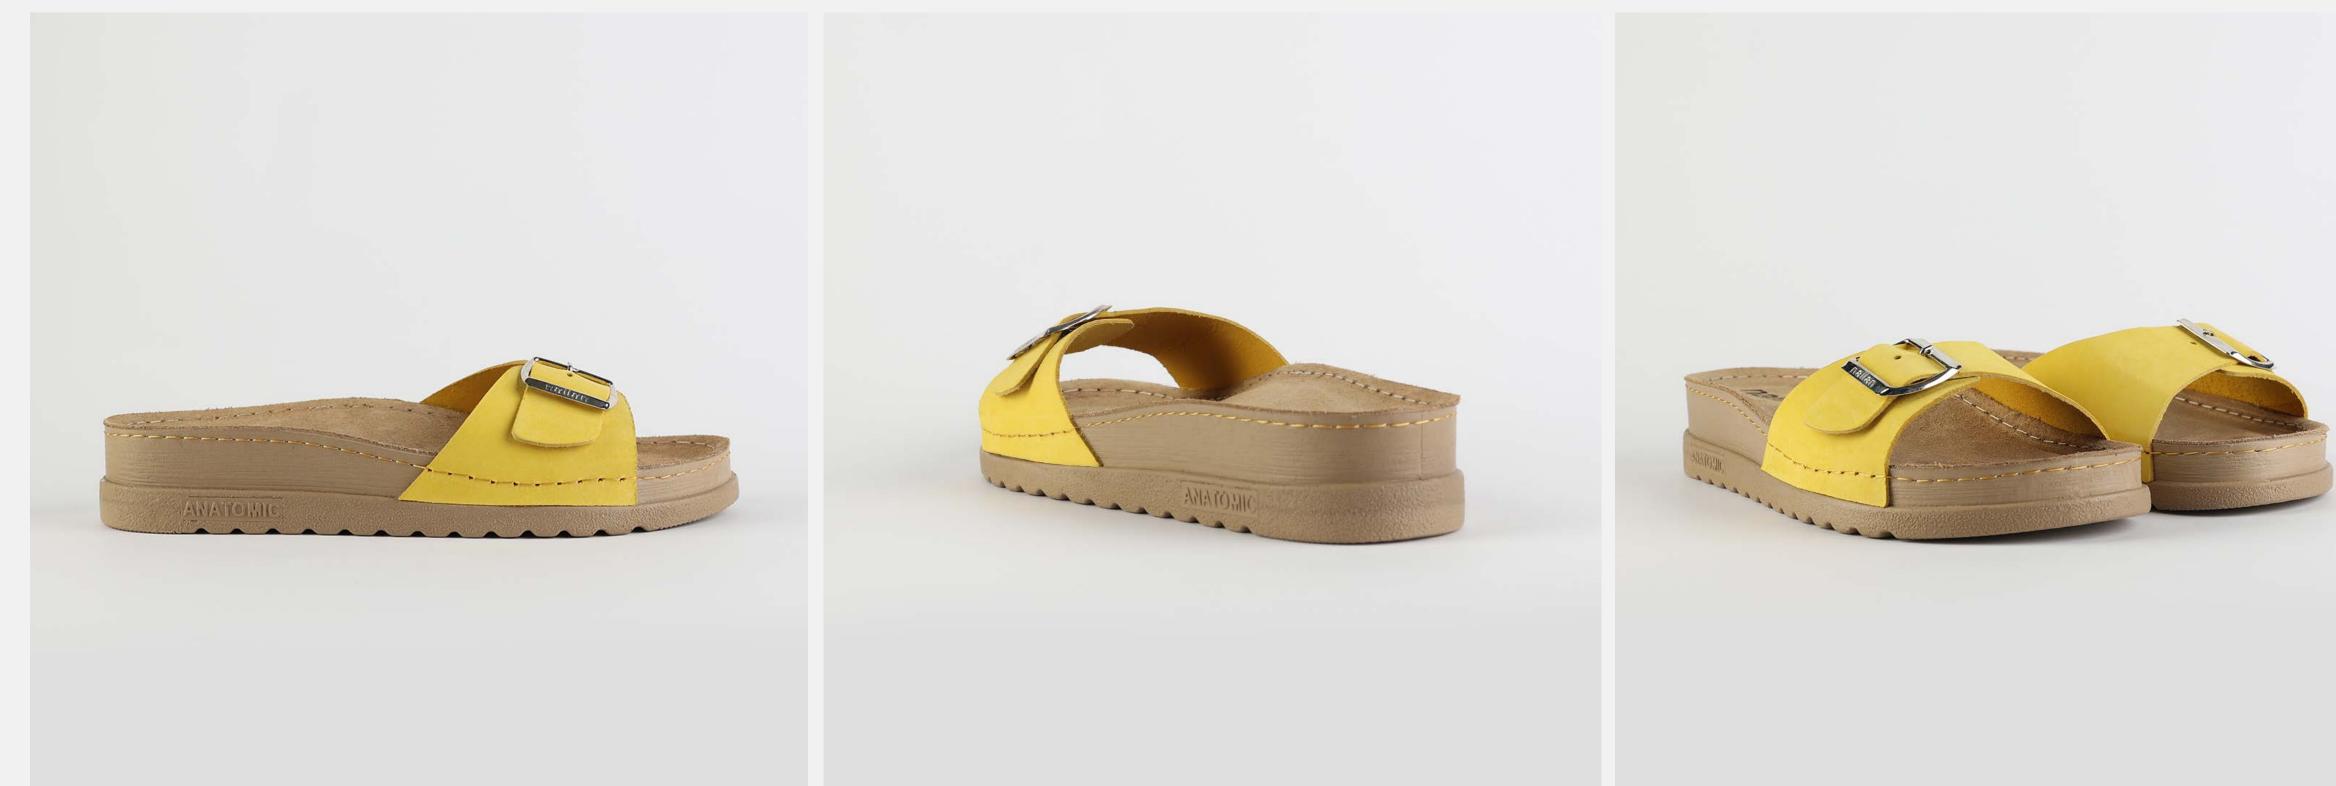

# RUBIK L003 YELLOW

| UPPER      | Leather           |
|------------|-------------------|
|            |                   |
| LINING     | Leather           |
|            |                   |
| SOLE       | PU (Polyurethane) |
|            |                   |
| ACCESORIES | Buckle            |
|            |                   |
| HEEL TYPE  | Anatomic          |