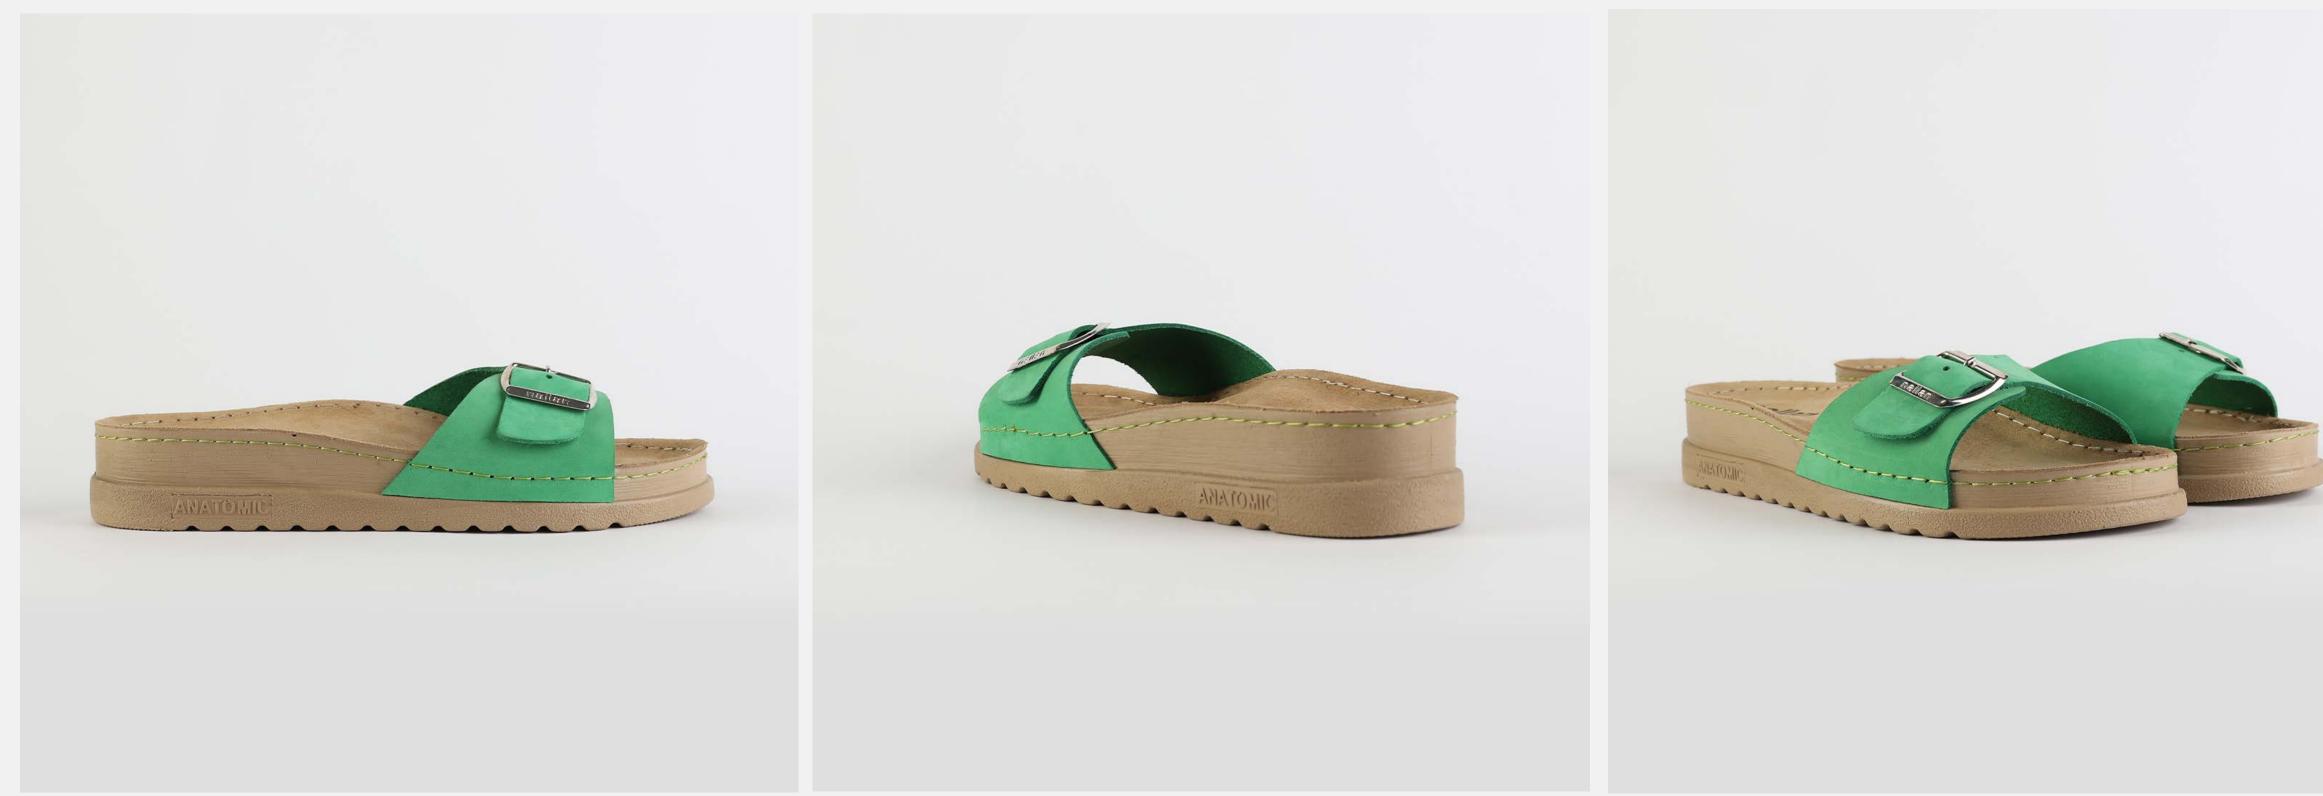

## RUBIK LOO3 GREEN

| UPPER      | Leather           |
|------------|-------------------|
|            |                   |
| LINING     | Leather           |
|            |                   |
| SOLE       | PU (Polyurethane) |
| ACCESORIES | Buckle            |
| HEEL TYPE  | Anatomic          |

External harmony, superior balance and two-way reflection. Nallan Anatomic gives you a feeling, sensation and special experience to those who will use Nallan.

#### Comfortable. Authentic.

It breaks all the limits and reaches the highest highs. A life full of chances, with a perfect balance on the choices you make. It all starts with the first steps. It is Nallan. The origin of proper steps.

#### Breathable. Longlasting.