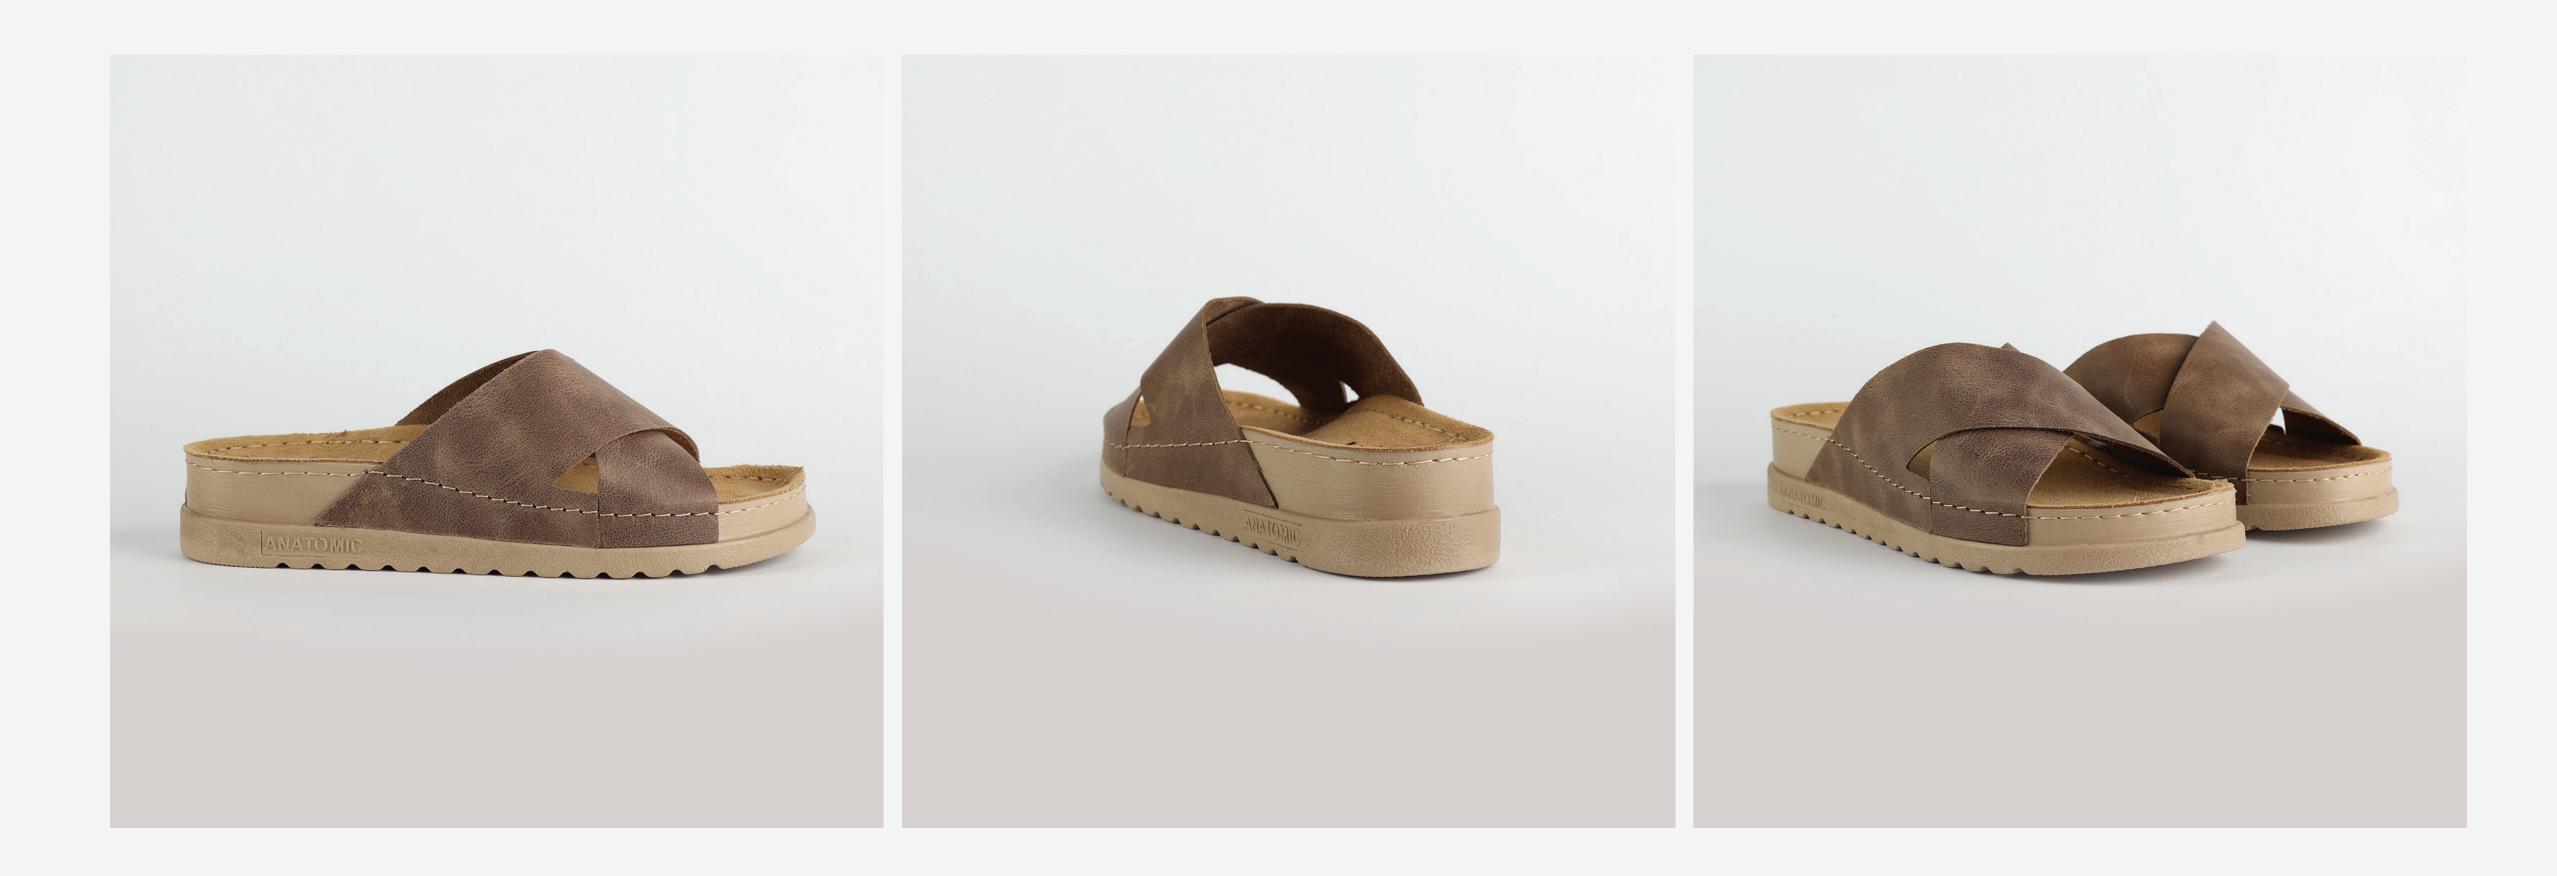

## RUBIK LOO3 BROWN

| UPPER      | Leather           |
|------------|-------------------|
|            |                   |
| LINING     | Leather           |
|            |                   |
| SOLE       | PU (Polyurethane) |
| ACCESORIES | Buckle            |
| HEEL TYPE  | Anatomic          |

External harmony, superior balance and two-way reflection. Nallan Anatomic gives you a feeling, sensation and special experience to those who will use Nallan.

#### Comfortable. Authentic.

It breaks all the limits and reaches the highest highs. A life full of chances, with a perfect balance on the choices you make. It all starts with the first steps. It is Nallan. The origin of proper steps.

#### Breathable. Longlasting.