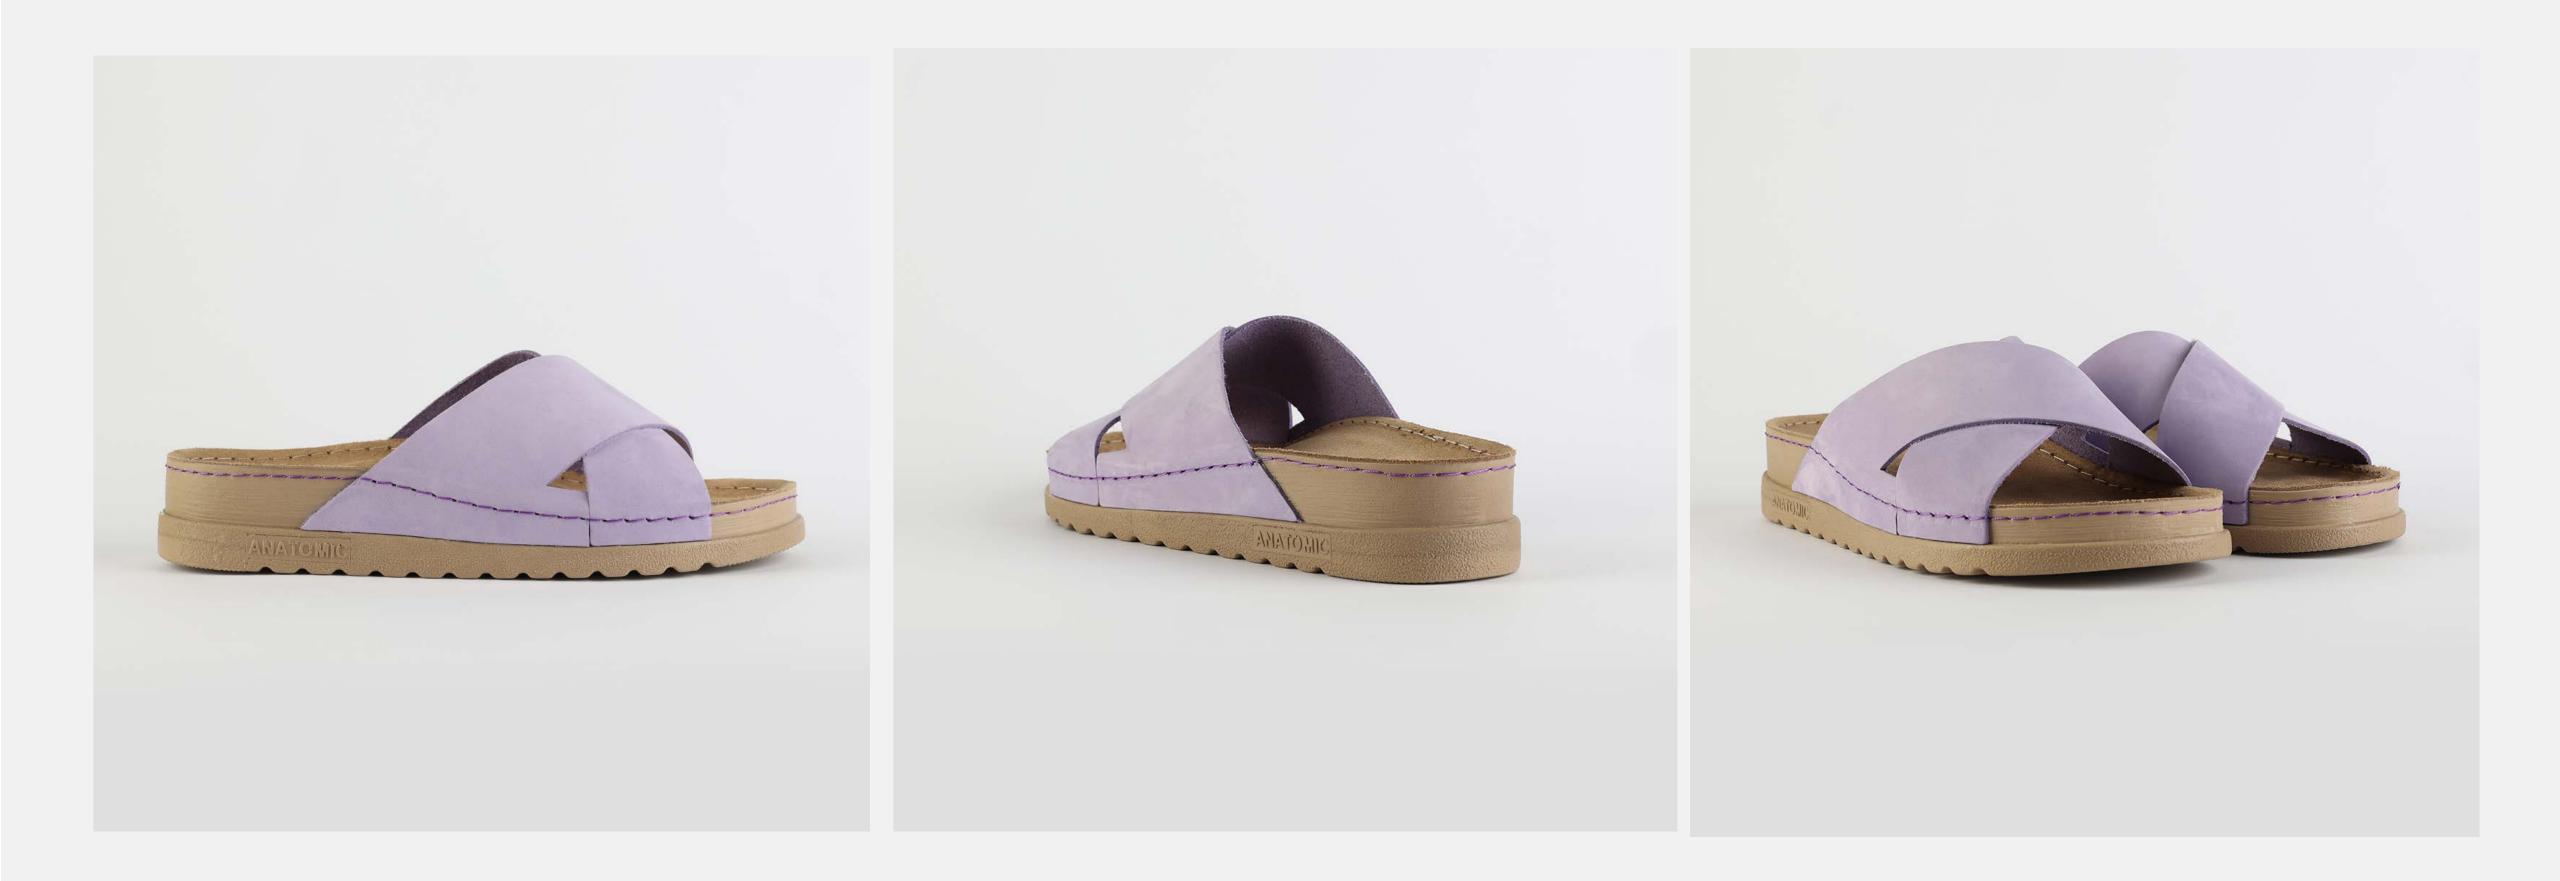

## RUBIK LOO3 LILAC

| UPPER      | Leather           |
|------------|-------------------|
|            |                   |
| LINING     | Leather           |
|            |                   |
| SOLE       | PU (Polyurethane) |
| ACCESORIES | Buckle            |
| HEEL TYPE  | Anatomic          |

External harmony, superior balance and two-way reflection. Nallan Anatomic gives you a feeling, sensation and special experience to those who will use Nallan.

#### Comfortable. Authentic.

It breaks all the limits and reaches the highest highs. A life full of chances, with a perfect balance on the choices you make. It all starts with the first steps. It is Nallan. The origin of proper steps.

#### Breathable. Longlasting.