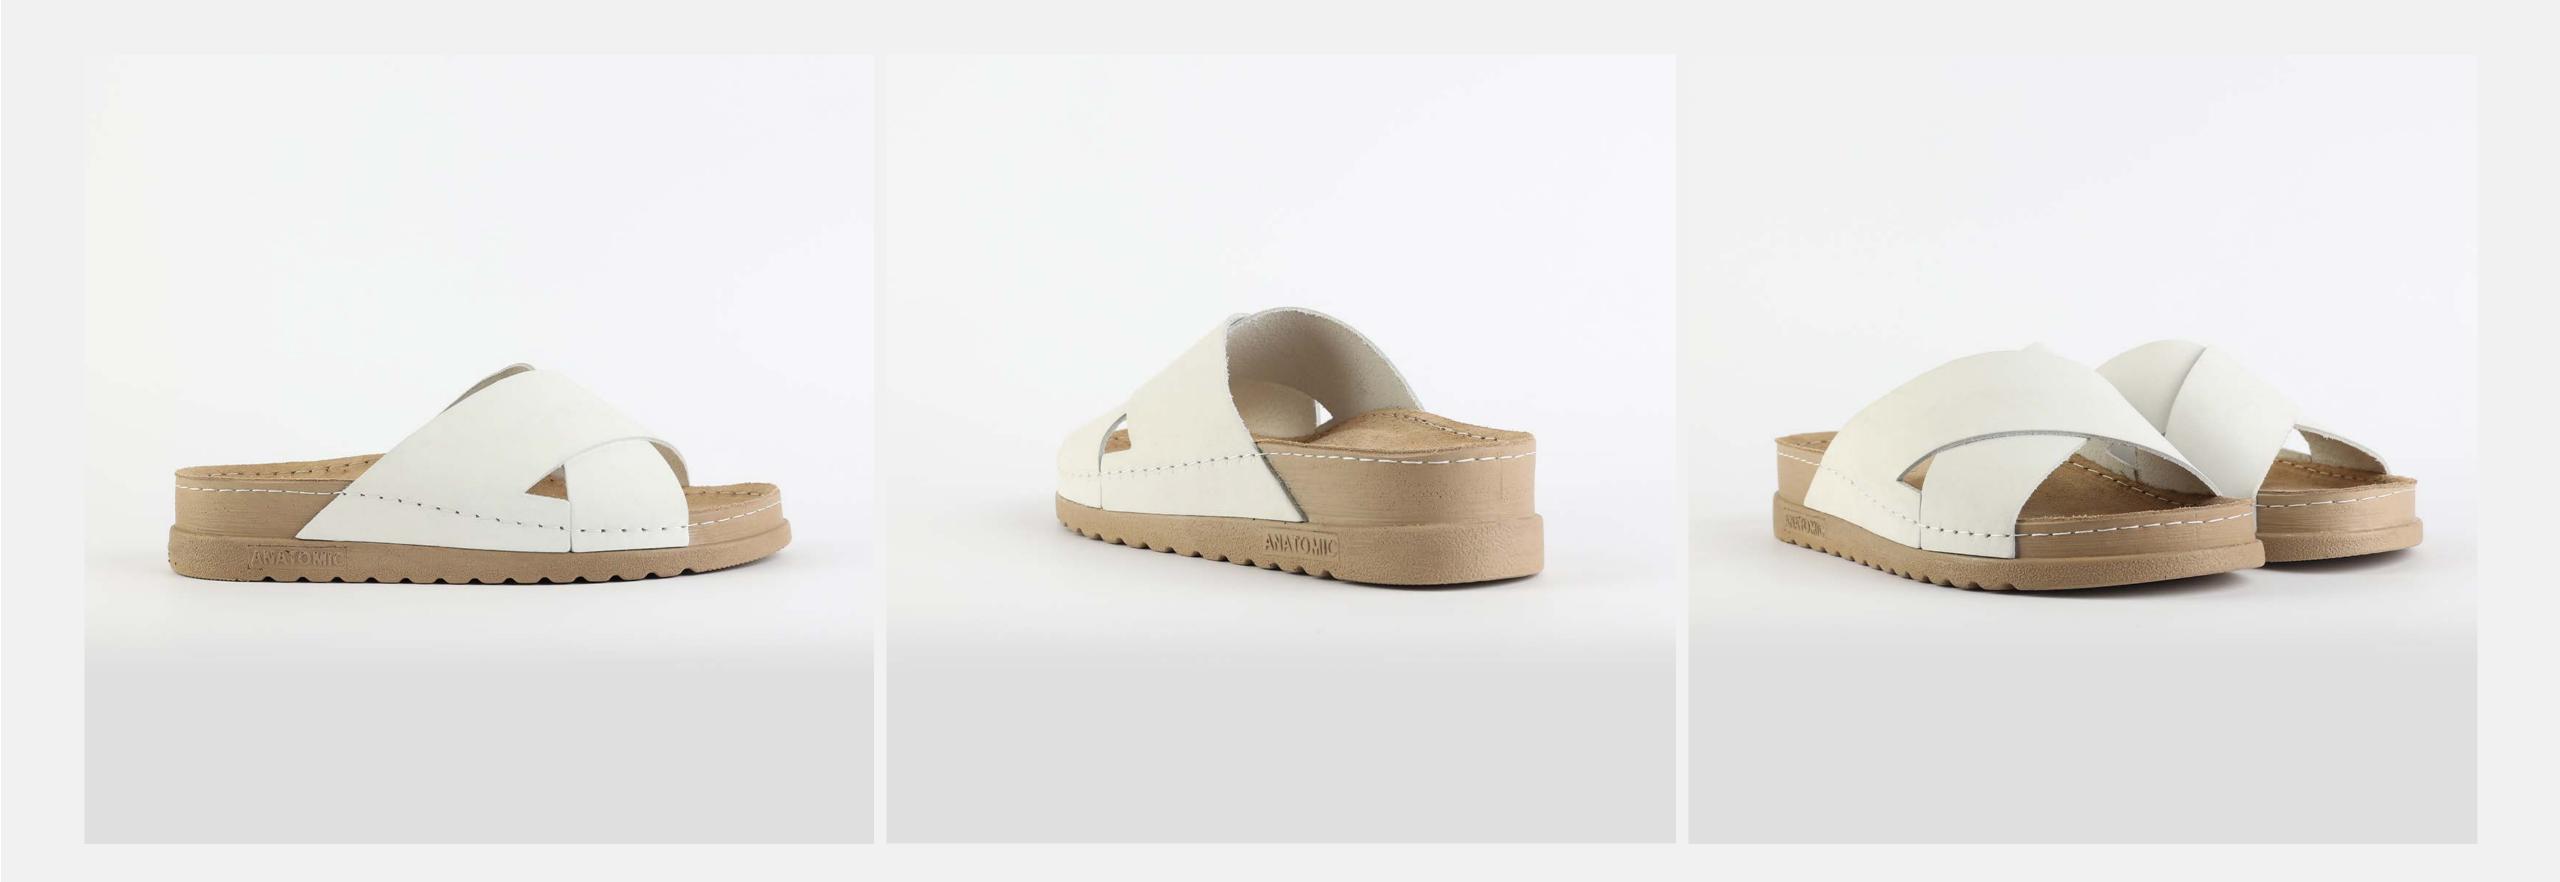

# RUBIK LOO3 WHITE

| UPPER      | Leather           |
|------------|-------------------|
|            |                   |
| LINING     | Leather           |
|            |                   |
| SOLE       | PU (Polyurethane) |
| ACCESORIES | Buckle            |
| HEEL TYPE  | Anatomic          |

External harmony, superior balance and two-way reflection. Nallan Anatomic gives you a feeling, sensation and special experience to those who will use Nallan.

### Comfortable. Authentic.

It breaks all the limits and reaches the highest highs. A life full of chances, with a perfect balance on the choices you make. It all starts with the first steps. It is Nallan. The origin of proper steps.

### Breathable. Longlasting.