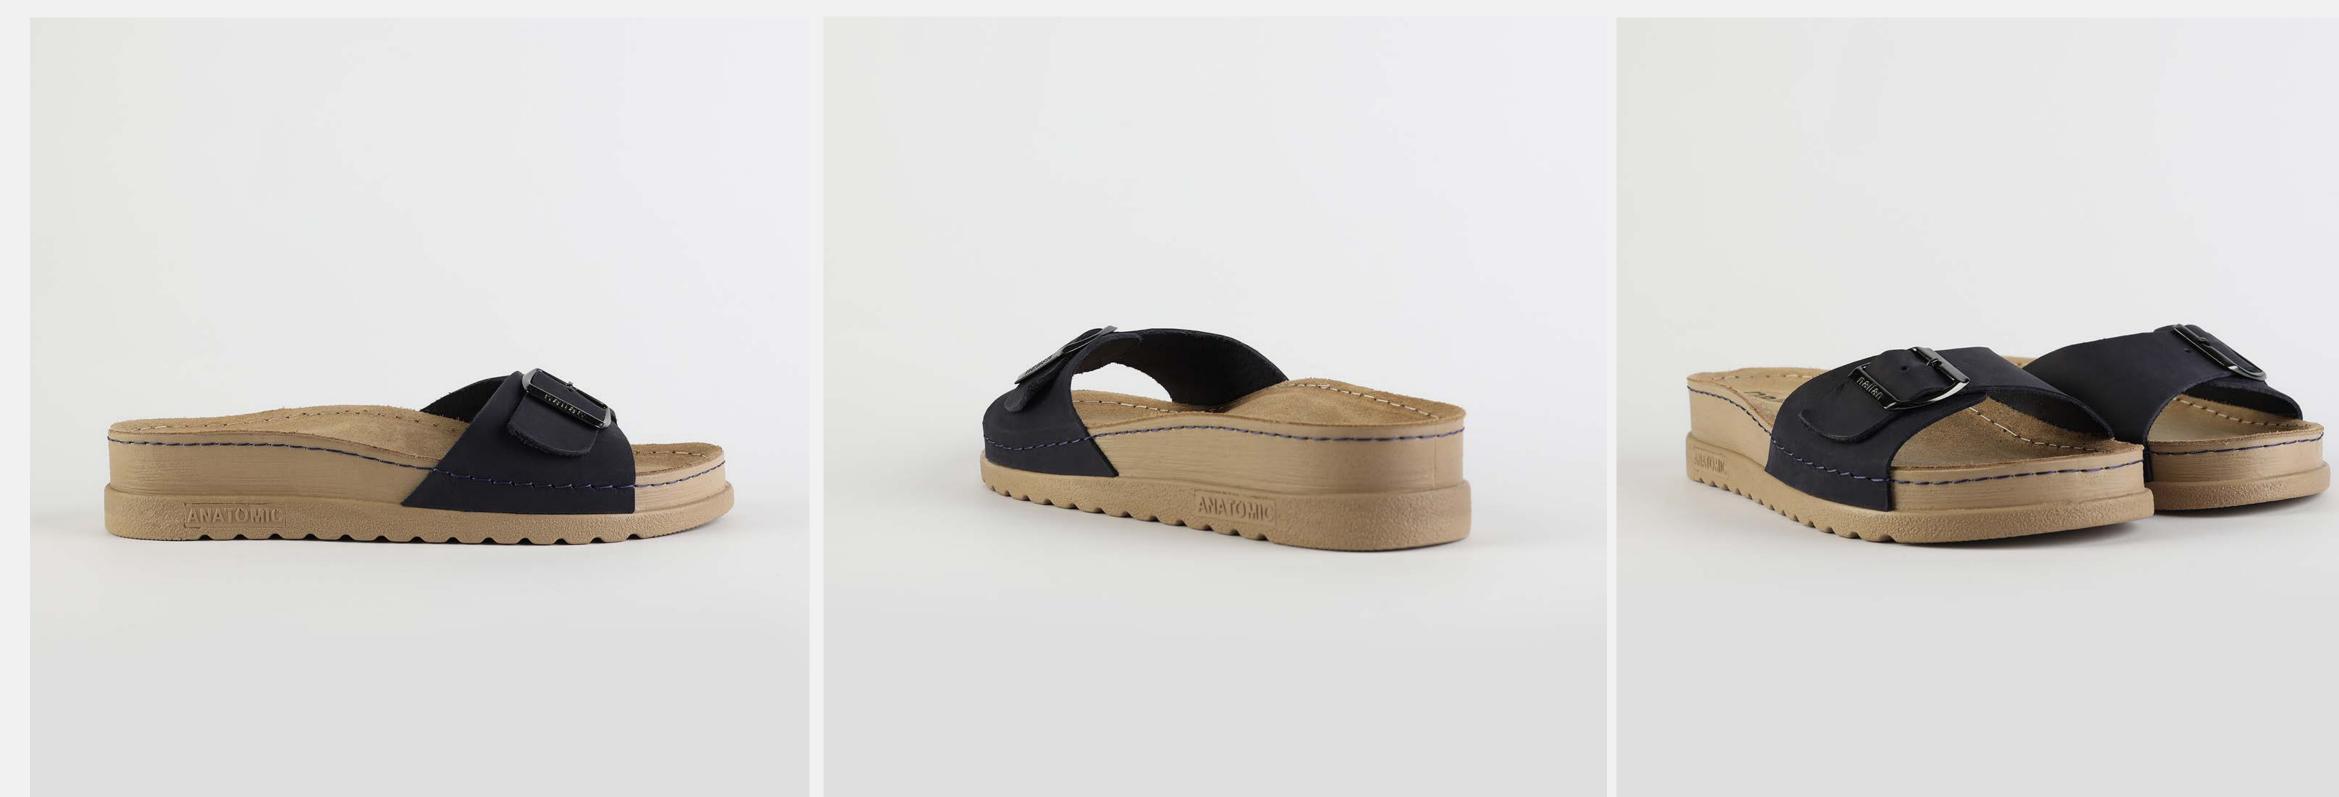

## RUBIK LOO3 BLUE

| UPPER      | Leather           |
|------------|-------------------|
|            |                   |
| LINING     | Leather           |
|            |                   |
| SOLE       | PU (Polyurethane) |
| ACCESORIES | Buckle            |
| HEEL TYPE  | Anatomic          |

External harmony, superior balance and two-way reflection. Nallan Anatomic gives you a feeling, sensation and special experience to those who will use Nallan.

#### Comfortable. Authentic.

It breaks all the limits and reaches the highest highs. A life full of chances, with a perfect balance on the choices you make. It all starts with the first steps. It is Nallan. The origin of proper steps.

#### Breathable. Longlasting.