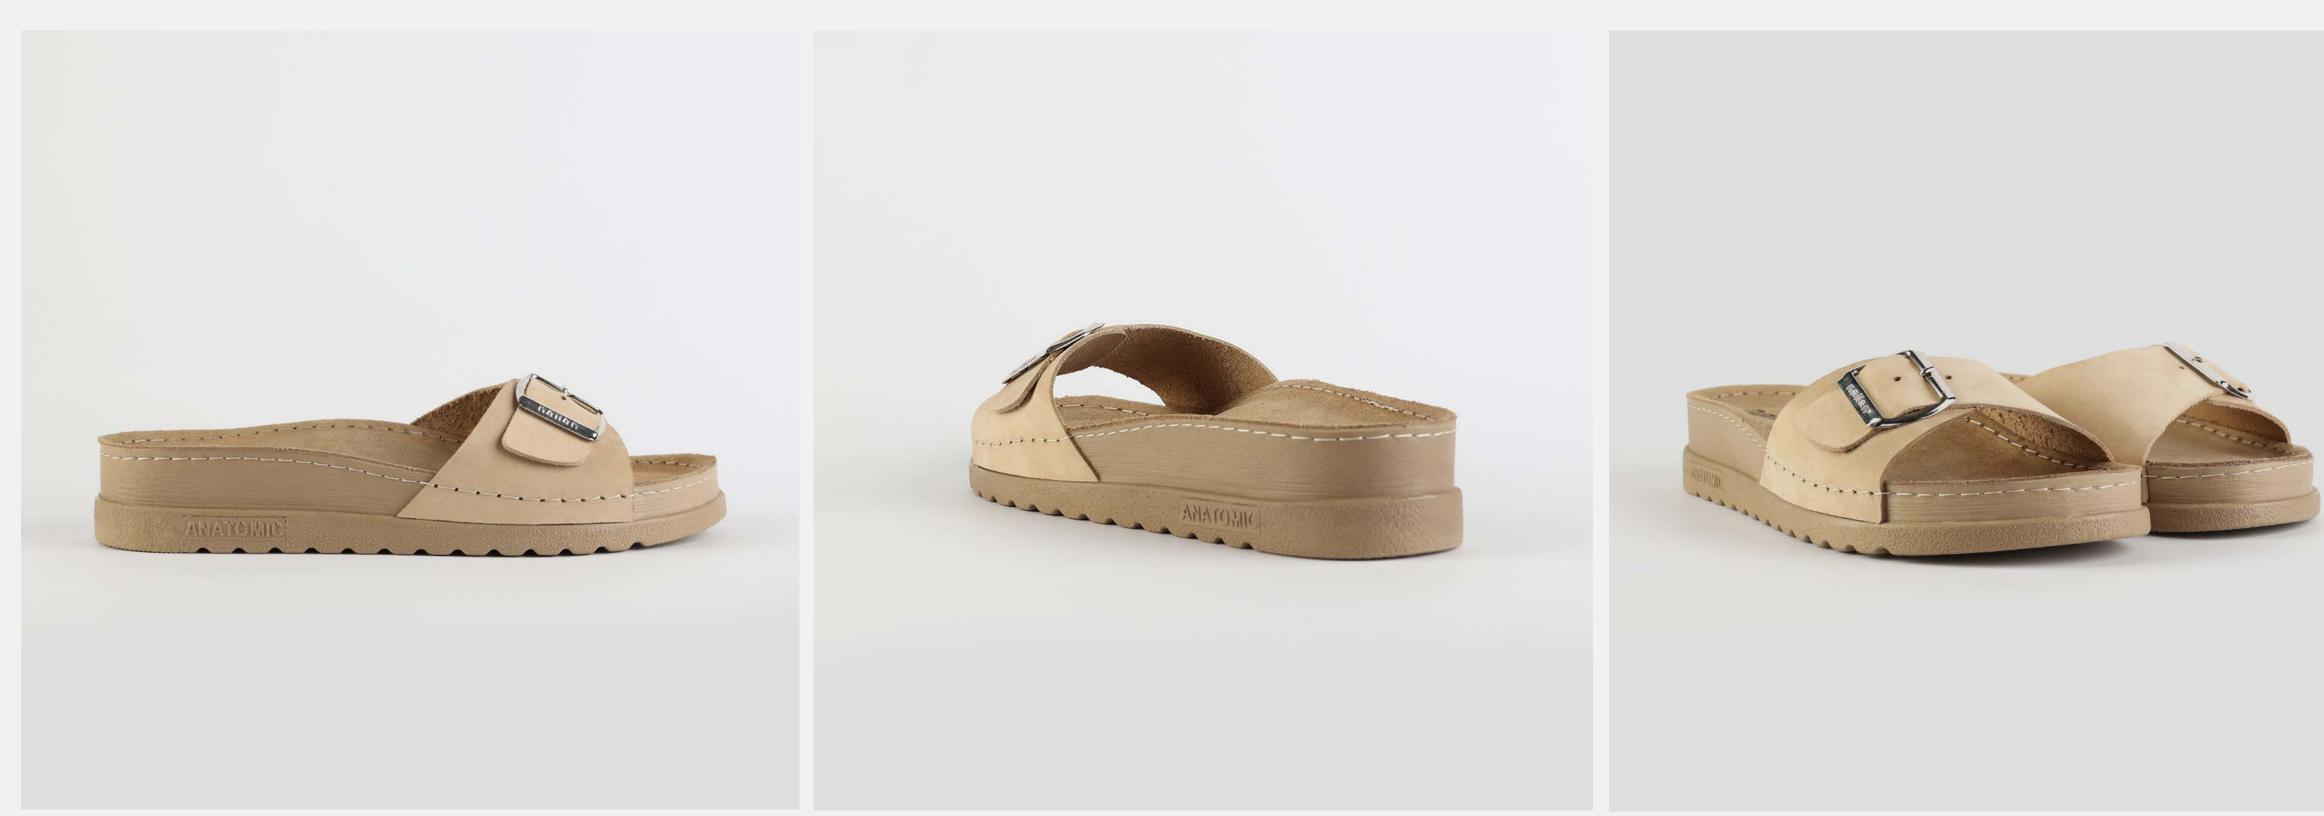

## RUBIK LOO3 BEIGE

| UPPER      | Leather           |
|------------|-------------------|
|            |                   |
| LINING     | Leather           |
|            |                   |
| SOLE       | PU (Polyurethane) |
| ACCESORIES | Buckle            |
| HEEL TYPE  | Anatomic          |

External harmony, superior balance and two-way reflection. Nallan Anatomic gives you a feeling, sensation and special experience to those who will use Nallan.

#### Comfortable. Authentic.

It breaks all the limits and reaches the highest highs. A life full of chances, with a perfect balance on the choices you make. It all starts with the first steps. It is Nallan. The origin of proper steps.

#### Breathable. Longlasting.