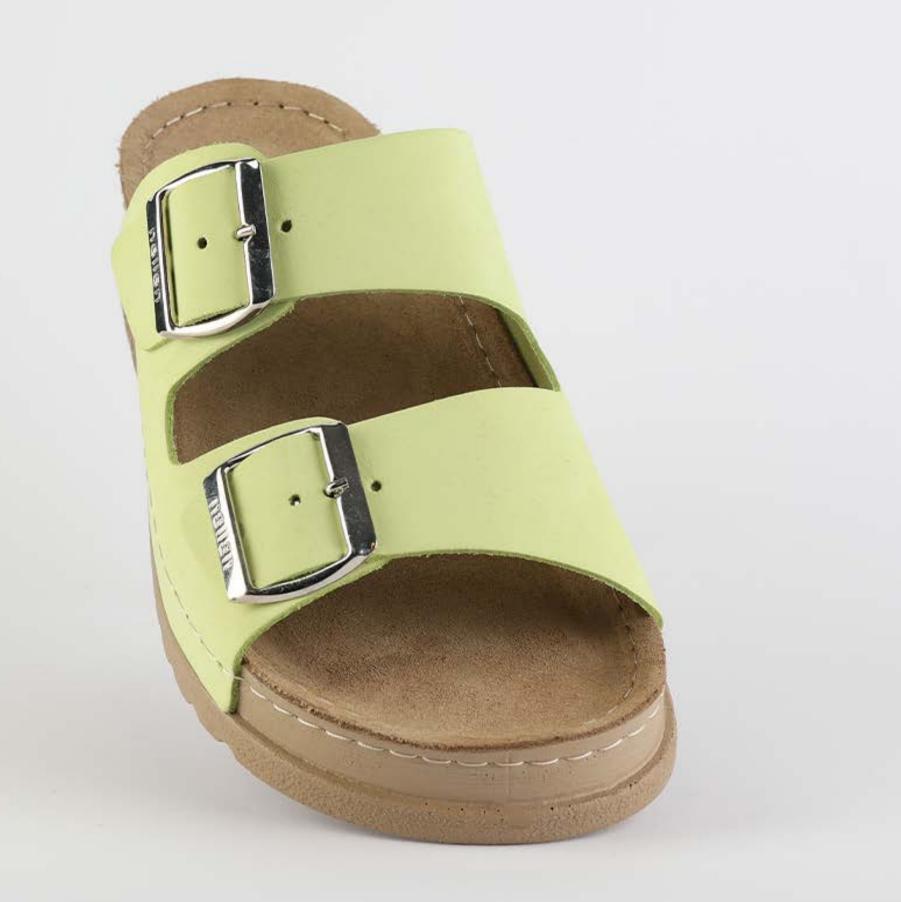

## ZOE L003 YellowGreen

Zoe is carefully designed to lighten womens everyday life. It is a unique model dedicated to women who want to bring out the best of the day. Get yourself a ZOE, get yourself anywhere in the world.

| UPPER     | Leather           |
|-----------|-------------------|
|           |                   |
| LINING    | Leather           |
|           |                   |
| SOLE      | PU (Polyurethane) |
| HEEL TYPE | Anatomic          |
|           |                   |

External harmony, superior balance and two-way reflection. Nallan Anatomic gives you a feeling, sensation and special experience to those who will use Nallan.

#### Comfortable. Authentic.

It breaks all the limits and reaches the highest highs. A life full of chances, with a perfect balance on the choices you make. It all starts with the first steps. It is Nallan. The origin of proper steps.

#### Breathable. Longlasting.