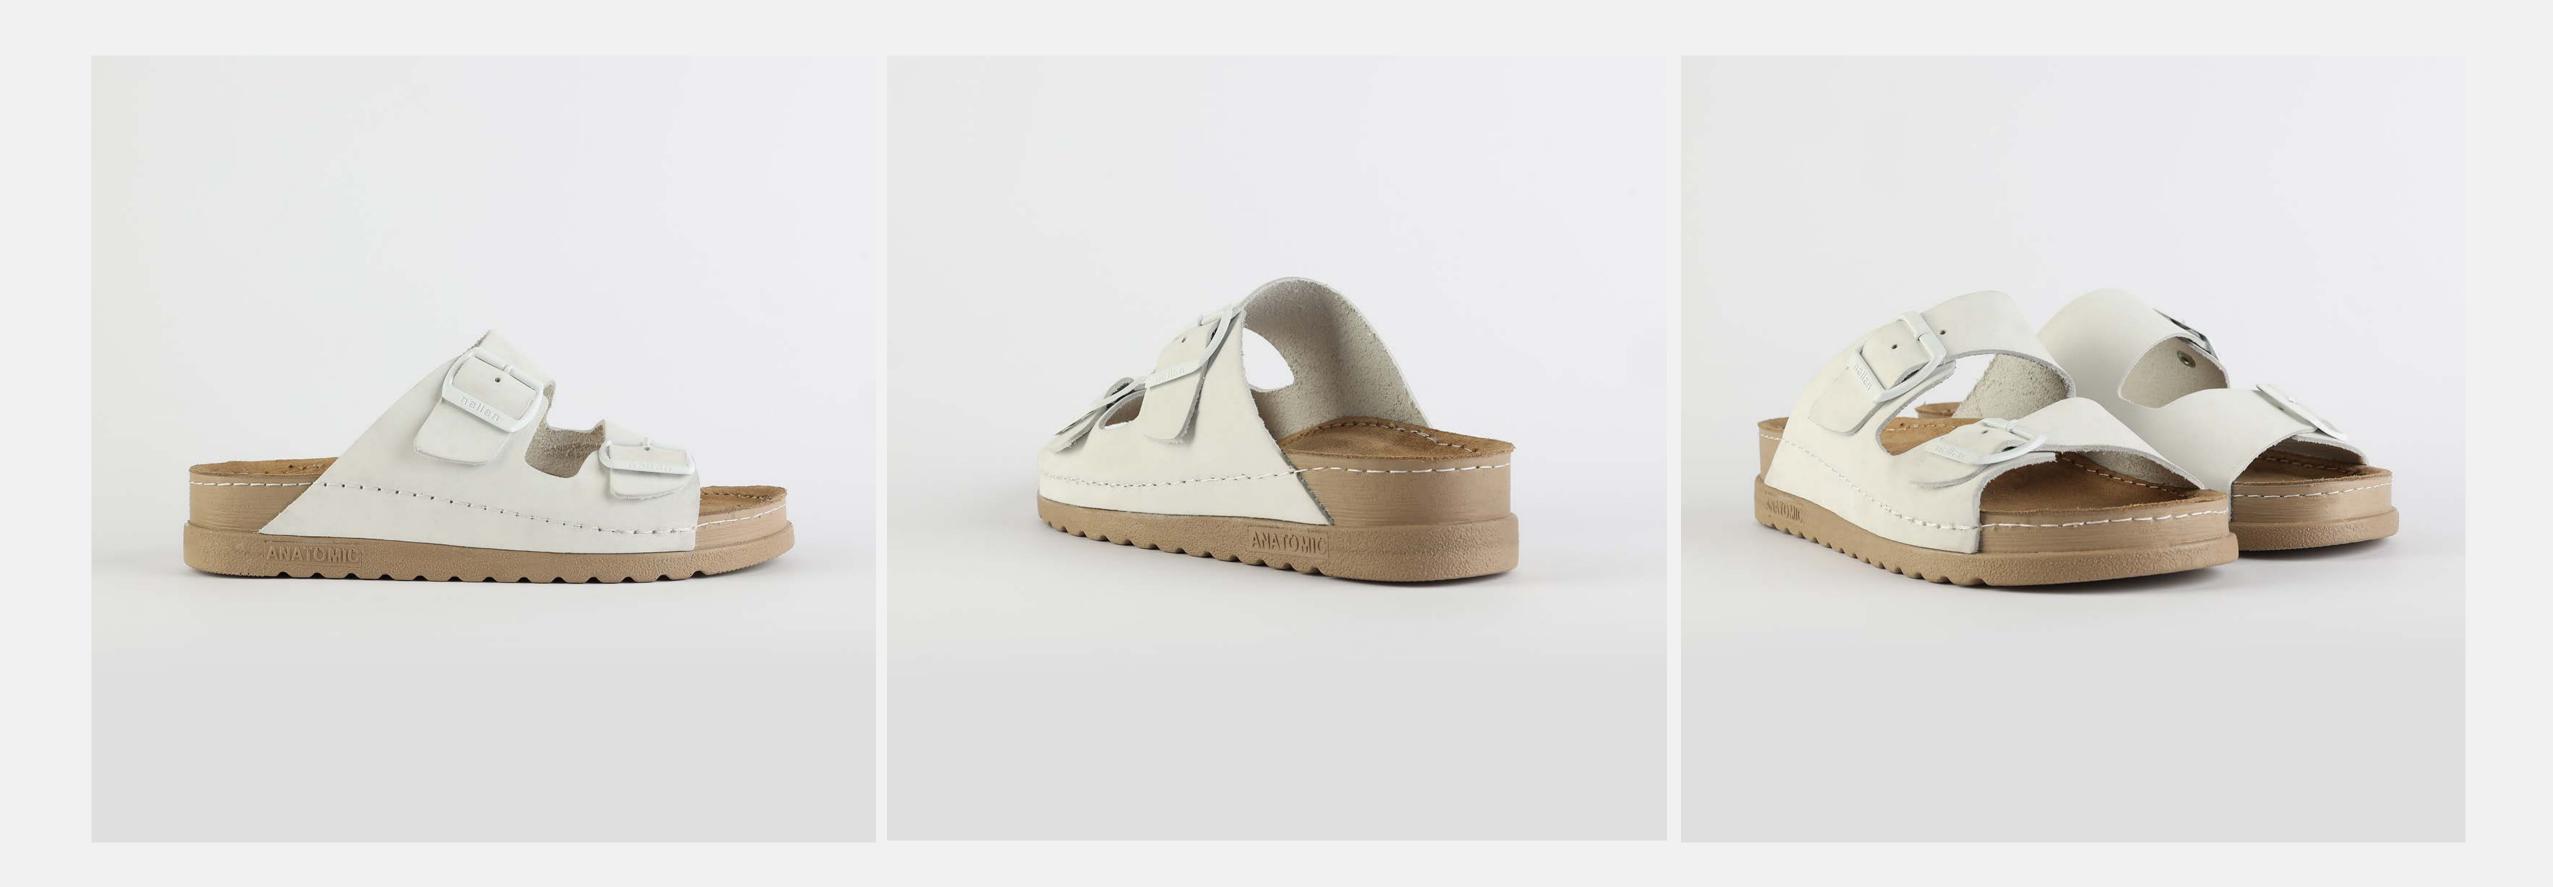

# RUBIK LOO3 WHITE

| UPPER      | Leather           |
|------------|-------------------|
|            |                   |
| LINING     | Leather           |
|            |                   |
| SOLE       | PU (Polyurethane) |
| ACCESORIES | Buckle            |
| HEEL TYPE  | Anatomic          |

External harmony, superior balance and two-way reflection. Nallan Anatomic gives you a feeling, sensation and special experience to those who will use Nallan.

### Comfortable. Authentic.

It breaks all the limits and reaches the highest highs. A life full of chances, with a perfect balance on the choices you make. It all starts with the first steps. It is Nallan. The origin of proper steps.

### Breathable. Longlasting.