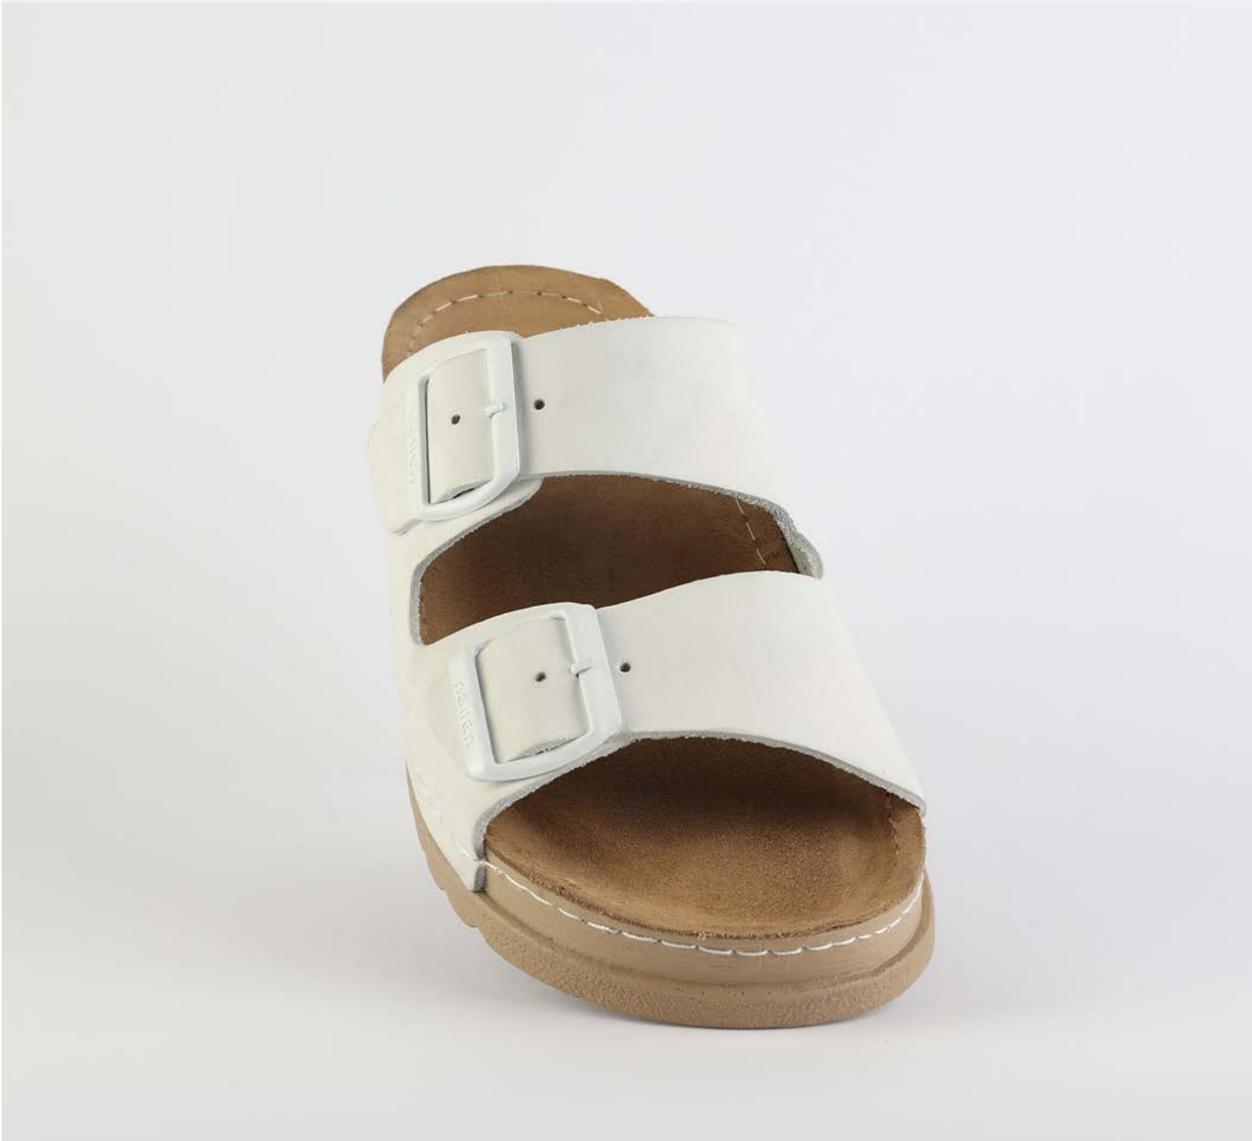

# RUBIK LOO3 WHITE

| UPPER      | Leather           |
|------------|-------------------|
|            |                   |
| LINING     | Leather           |
|            |                   |
| SOLE       | PU (Polyurethane) |
| ACCESORIES | Buckle            |
| HEEL TYPE  | Anatomic          |

External harmony, superior balance and two-way reflection. Nallan Anatomic gives you a feeling, sensation and special experience to those who will use Nallan.

### Comfortable. Authentic.

It breaks all the limits and reaches the highest highs. A life full of chances, with a perfect balance on the choices you make. It all starts with the first steps. It is Nallan. The origin of proper steps.

### Breathable. Longlasting.