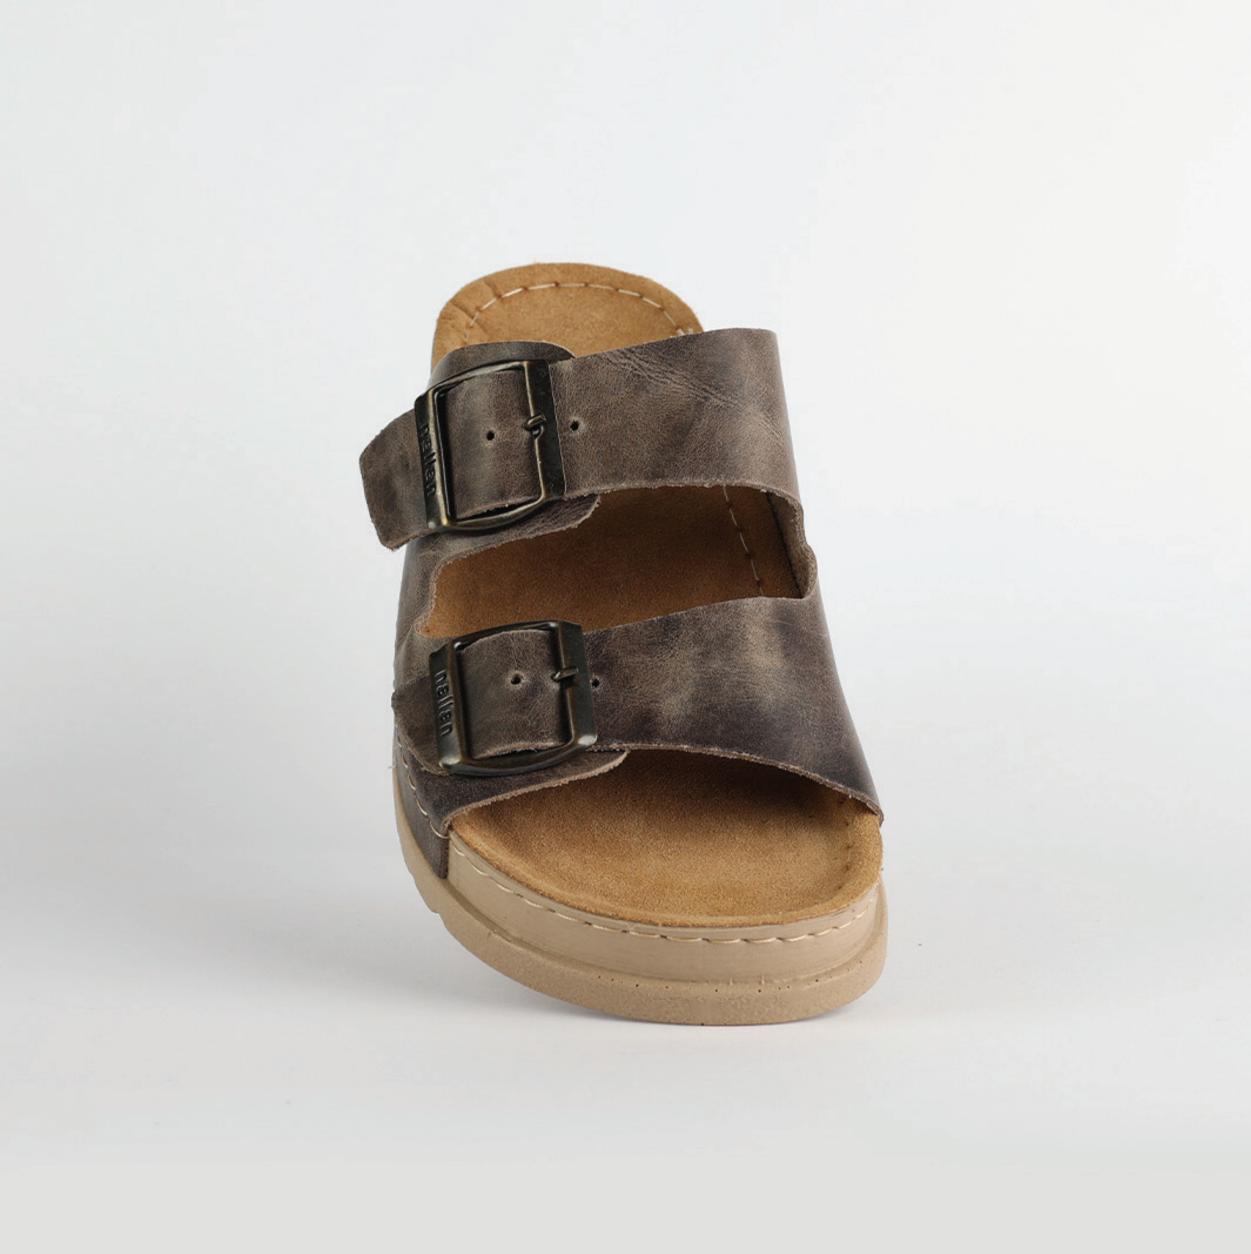

## RUBIK LOO3 BROWN

External harmony, superior balance and two-way reflection. Nallan Anatomic gives you a feeling, sensation and special experience to those who will use Nallan.

#### Comfortable. Authentic.

It breaks all the limits and reaches the highest highs. A life full of chances, with a perfect balance on the choices you make. It all starts with the first steps. It is Nallan. The origin of proper steps.

#### Breathable. Longlasting.