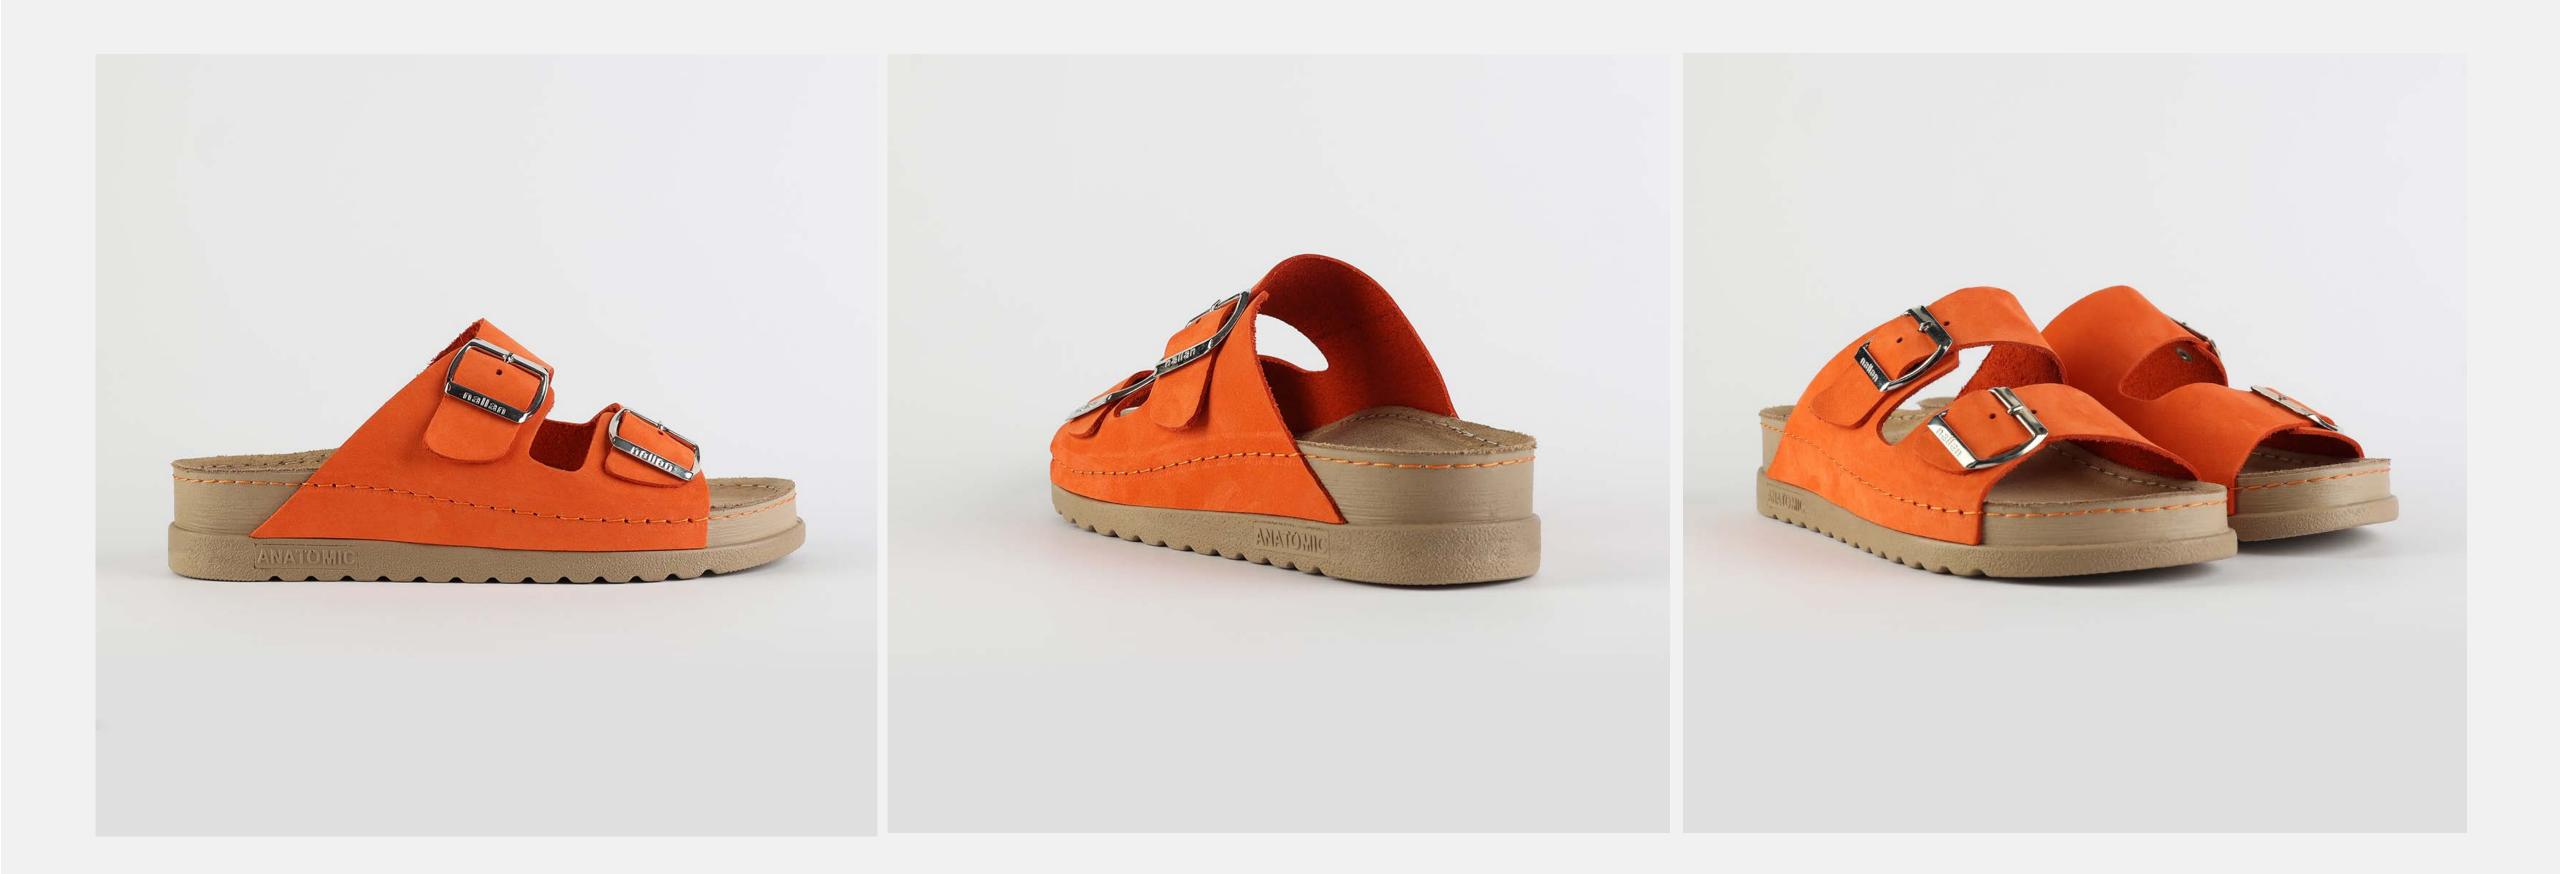

## RUBIK LOO3 ORANGE

| UPPER      | Leather           |
|------------|-------------------|
|            |                   |
| LINING     | Leather           |
|            |                   |
| SOLE       | PU (Polyurethane) |
| ACCESORIES | Buckle            |
| HEEL TYPE  | Anatomic          |

External harmony, superior balance and two-way reflection. Nallan Anatomic gives you a feeling, sensation and special experience to those who will use Nallan.

#### Comfortable. Authentic.

It breaks all the limits and reaches the highest highs. A life full of chances, with a perfect balance on the choices you make. It all starts with the first steps. It is Nallan. The origin of proper steps.

#### Breathable. Longlasting.