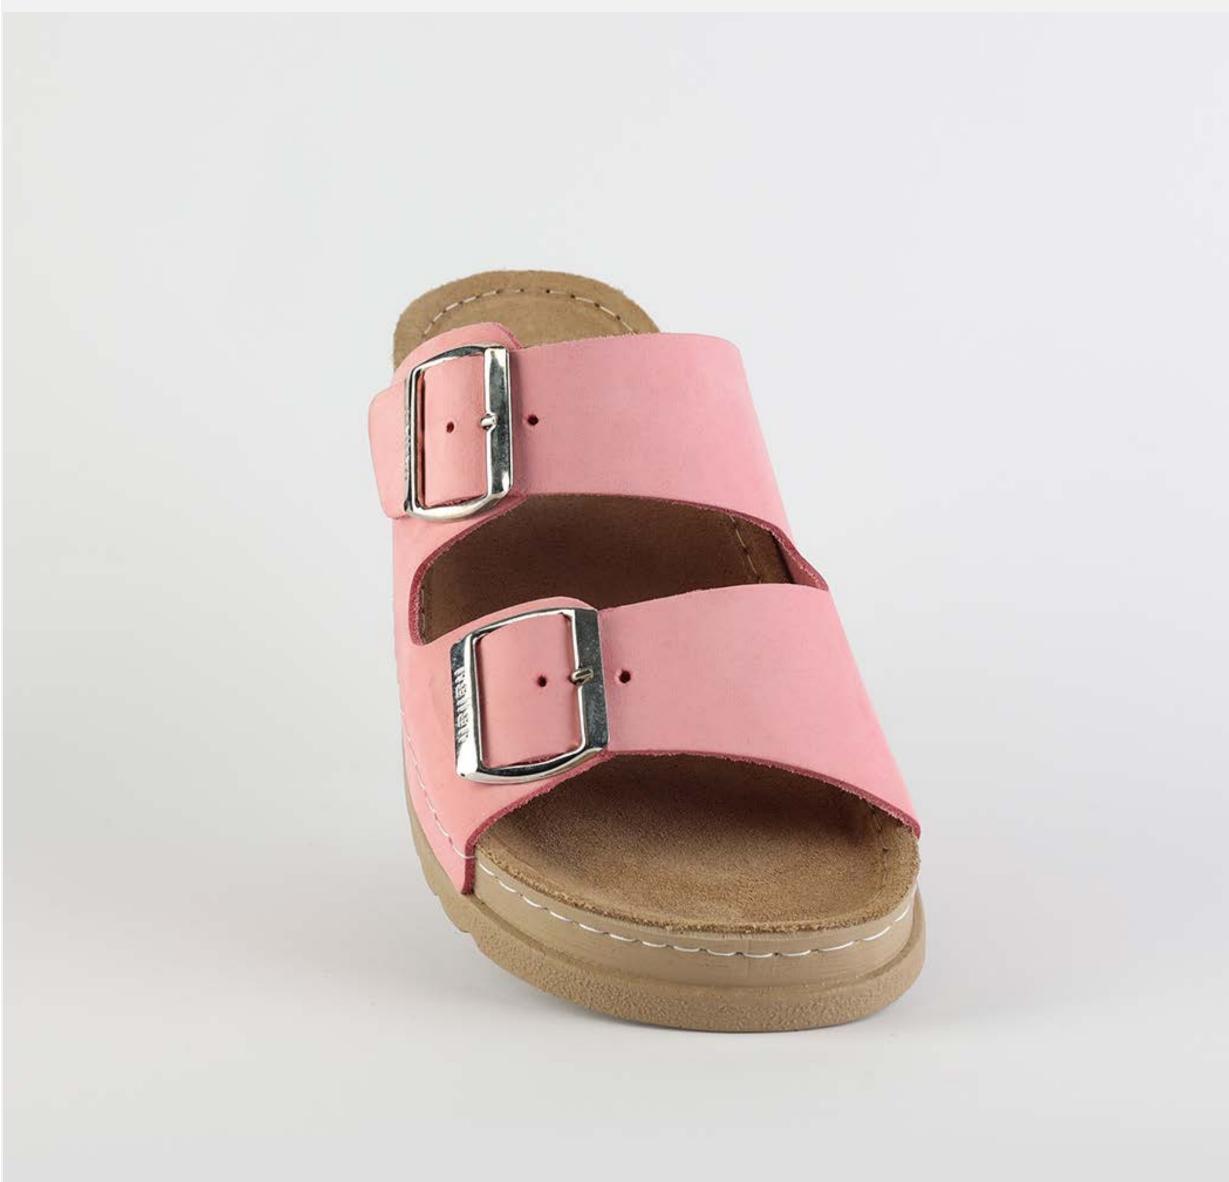

## RUBIK LOO3 PASTEL PINK

| UPPER      | Leather           |
|------------|-------------------|
|            |                   |
| LINING     | Leather           |
|            |                   |
| SOLE       | PU (Polyurethane) |
| ACCESORIES | Buckle            |
| HEEL TYPE  | Anatomic          |

External harmony, superior balance and two-way reflection. Nallan Anatomic gives you a feeling, sensation and special experience to those who will use Nallan.

#### Comfortable. Authentic.

It breaks all the limits and reaches the highest highs. A life full of chances, with a perfect balance on the choices you make. It all starts with the first steps. It is Nallan. The origin of proper steps.

#### Breathable. Longlasting.