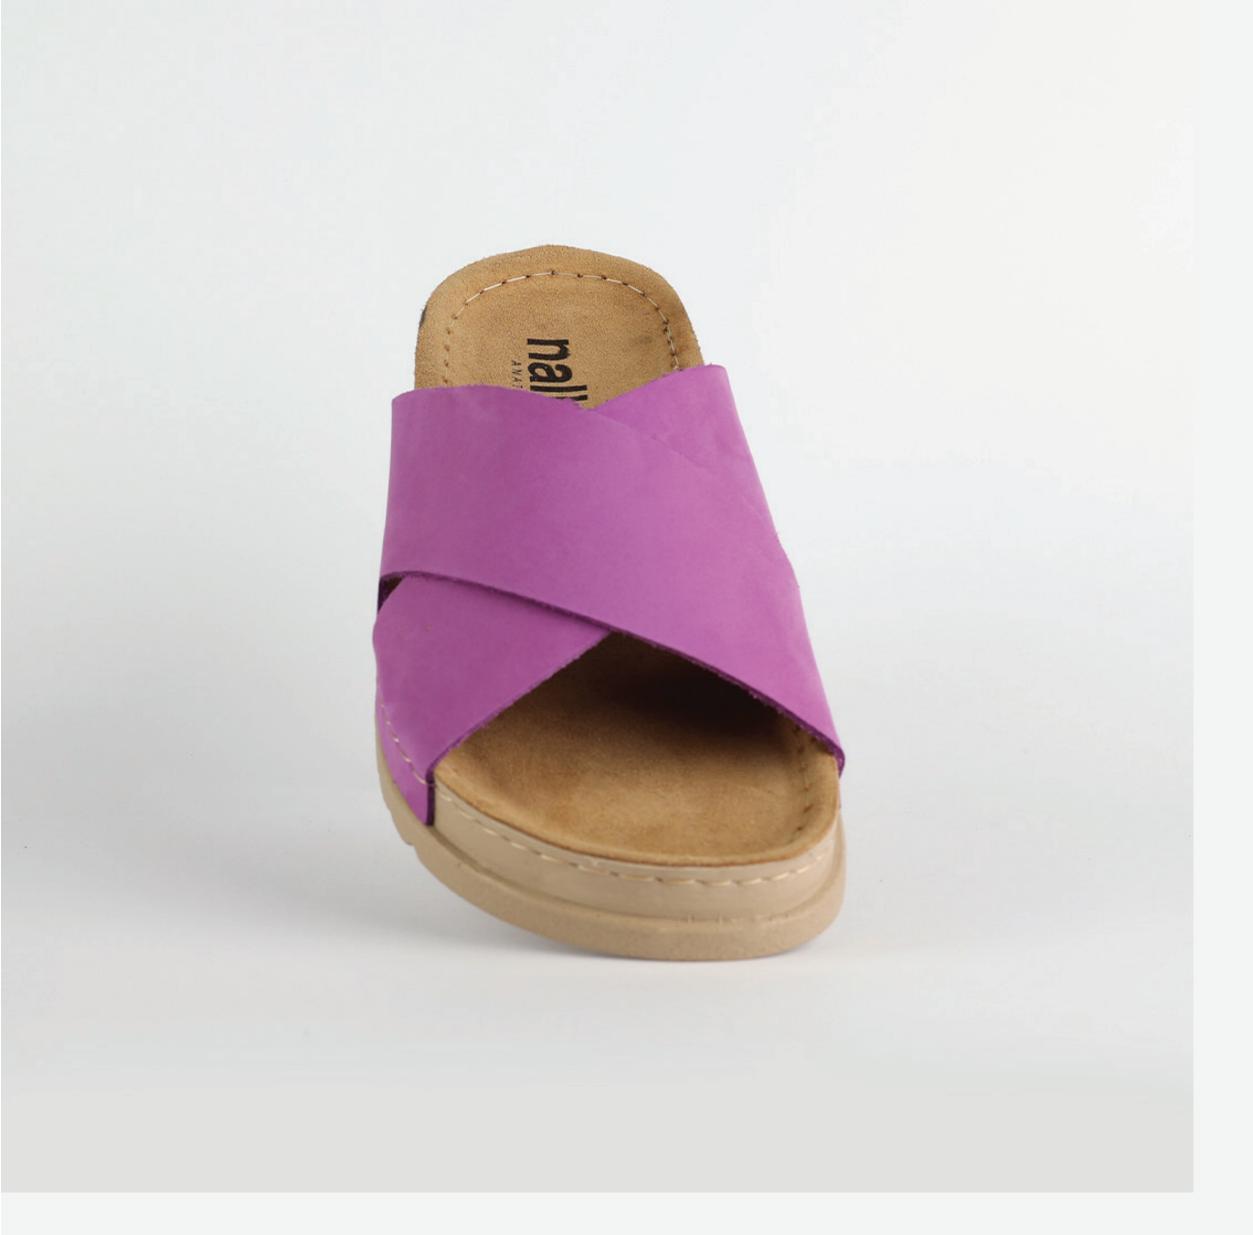

# ZOE LOO3 LILAC

| UPPER     | Leather           |
|-----------|-------------------|
|           |                   |
| LINING    | Leather           |
|           |                   |
| SOLE      | PU (Polyurethane) |
| HEEL TYPE | Anatomic          |
|           |                   |

External harmony, superior balance and two-way reflection. Nallan Anatomic gives you a feeling, sensation and special experience to those who will use Nallan.

### Comfortable. Authentic.

It breaks all the limits and reaches the highest highs. A life full of chances, with a perfect balance on the choices you make. It all starts with the first steps. It is Nallan. The origin of proper steps.

### Breathable. Longlasting.