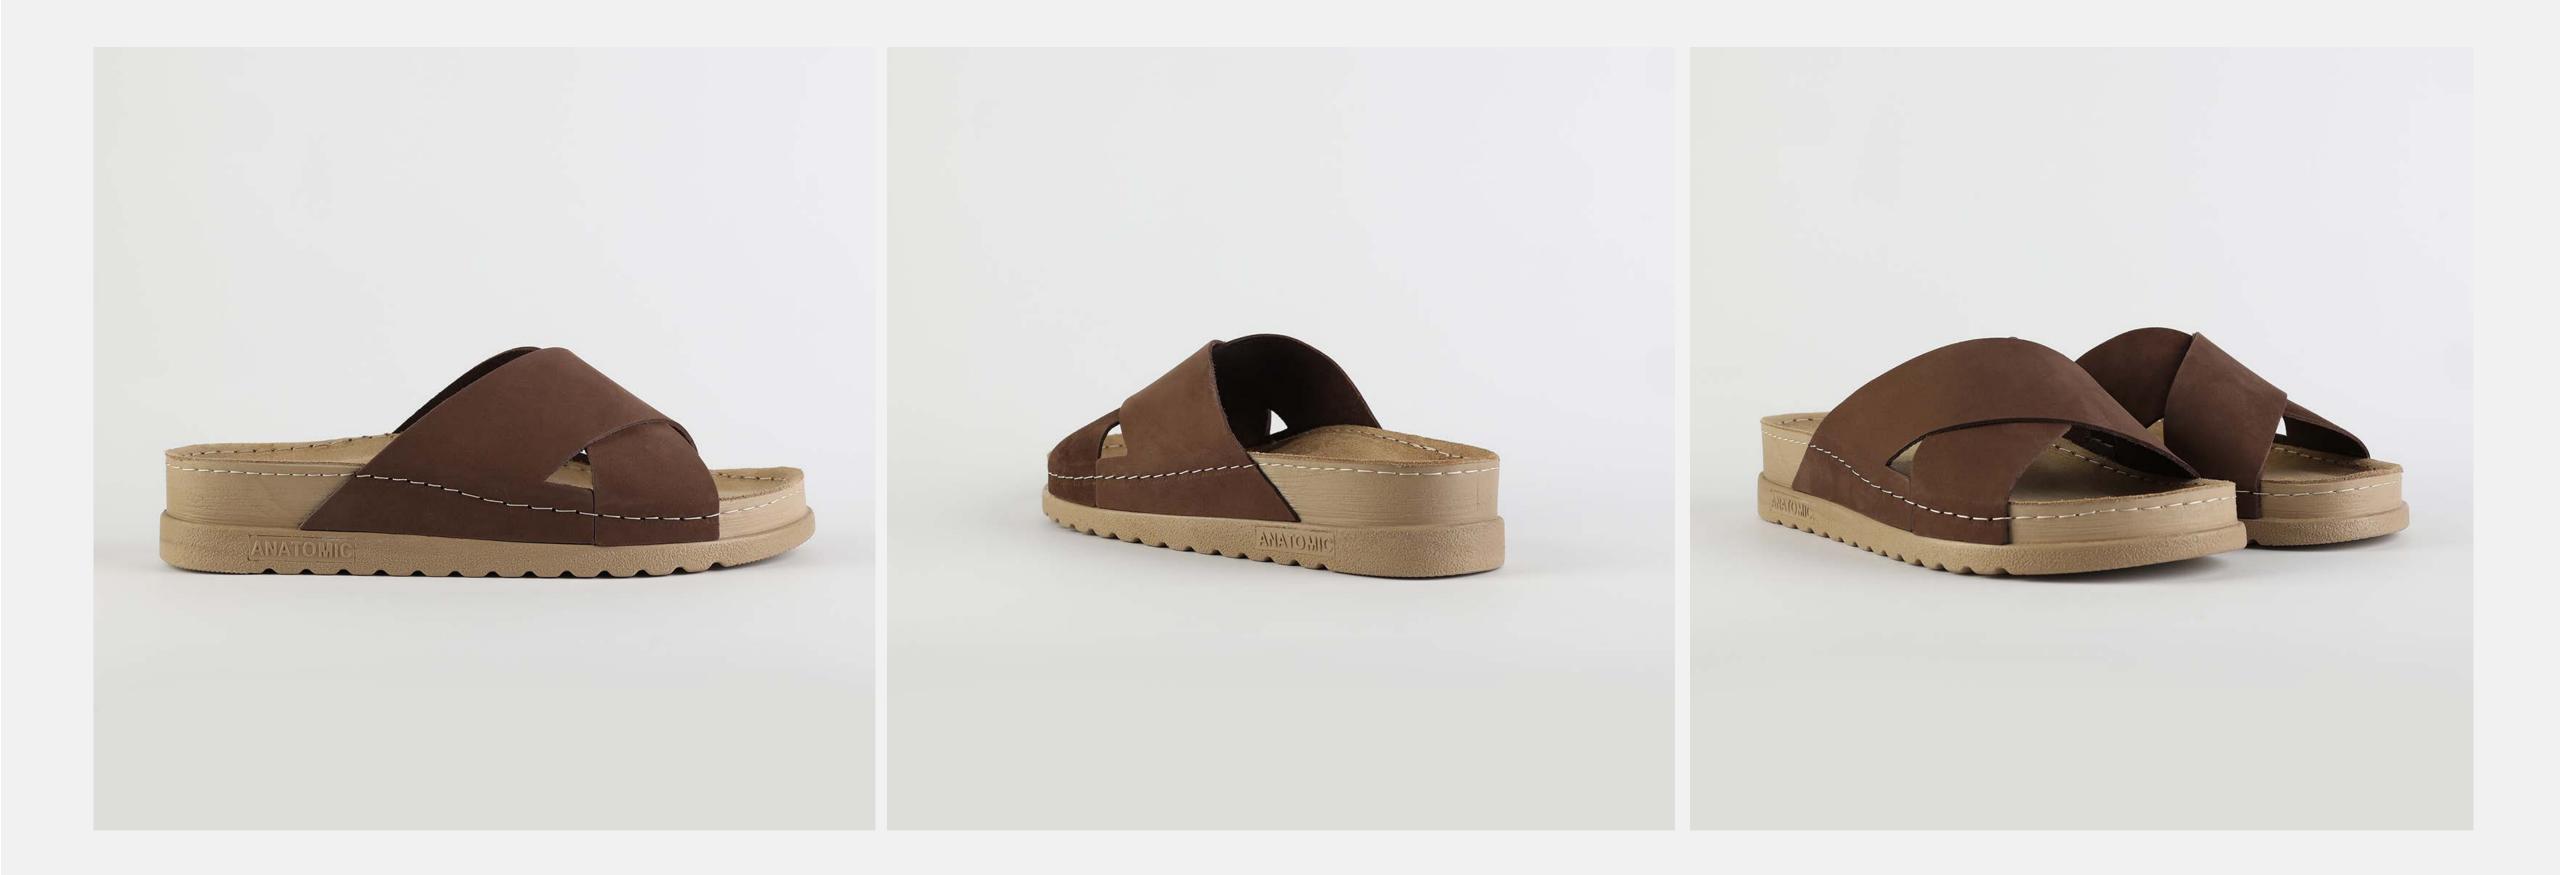

## RUBIK LOO3 BROWN

External harmony, superior balance and two-way reflection. Nallan Anatomic gives you a feeling, sensation and special experience to those who will use Nallan.

#### Comfortable. Authentic.

It breaks all the limits and reaches the highest highs. A life full of chances, with a perfect balance on the choices you make. It all starts with the first steps. It is Nallan. The origin of proper steps.

#### Breathable. Longlasting.