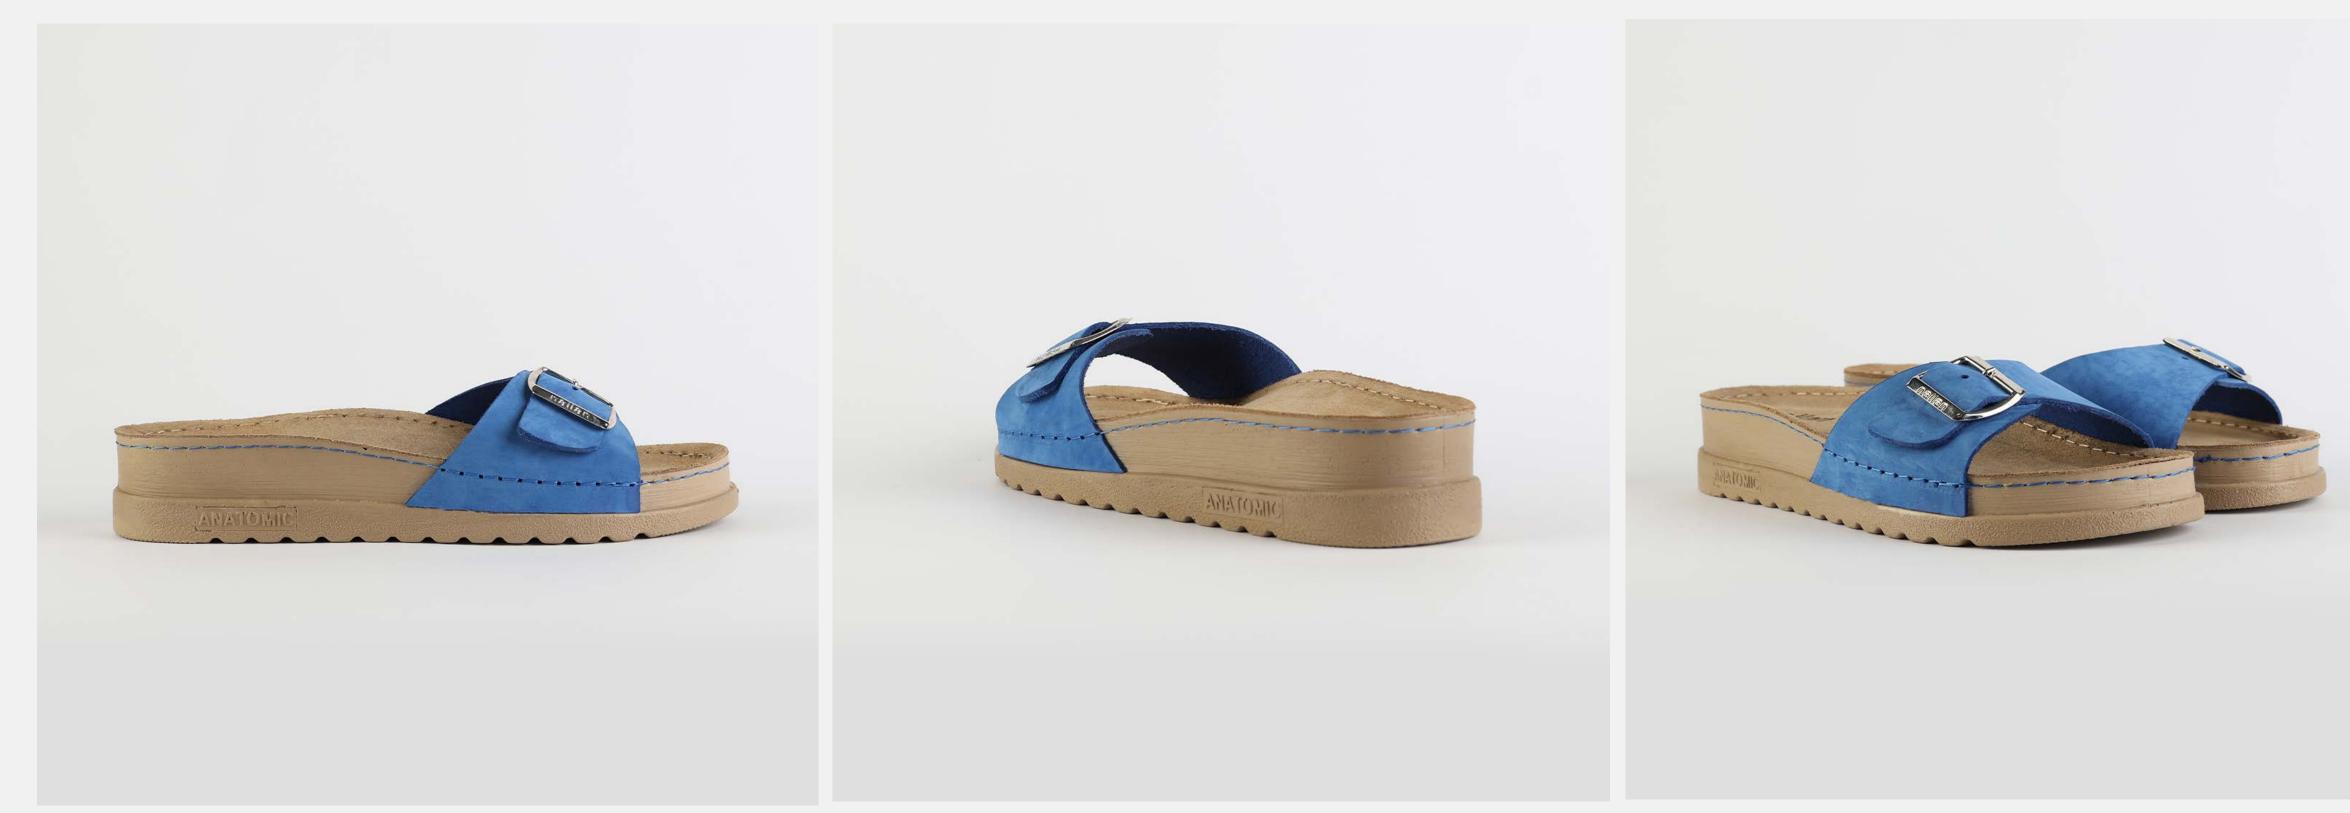

## RUBIK LOO3 BLUE

| UPPER      | Leather           |
|------------|-------------------|
|            |                   |
| LINING     | Leather           |
|            |                   |
| SOLE       | PU (Polyurethane) |
| ACCESORIES | Buckle            |
| HEEL TYPE  | Anatomic          |

External harmony, superior balance and two-way reflection. Nallan Anatomic gives you a feeling, sensation and special experience to those who will use Nallan.

#### Comfortable. Authentic.

It breaks all the limits and reaches the highest highs. A life full of chances, with a perfect balance on the choices you make. It all starts with the first steps. It is Nallan. The origin of proper steps.

#### Breathable. Longlasting.