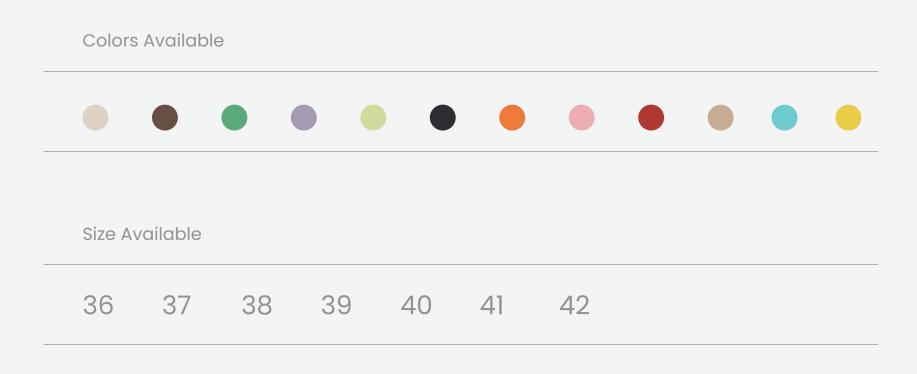

## RUBIK LOO3 BEIGE

| UPPER      | Leather           |
|------------|-------------------|
|            |                   |
| LINING     | Leather           |
|            |                   |
| SOLE       | PU (Polyurethane) |
| ACCESORIES | Buckle            |
| HEEL TYPE  | Anatomic          |

External harmony, superior balance and two-way reflection. Nallan Anatomic gives you a feeling, sensation and special experience to those who will use Nallan.

#### Comfortable. Authentic.

It breaks all the limits and reaches the highest highs. A life full of chances, with a perfect balance on the choices you make. It all starts with the first steps. It is Nallan. The origin of proper steps.

#### Breathable. Longlasting.