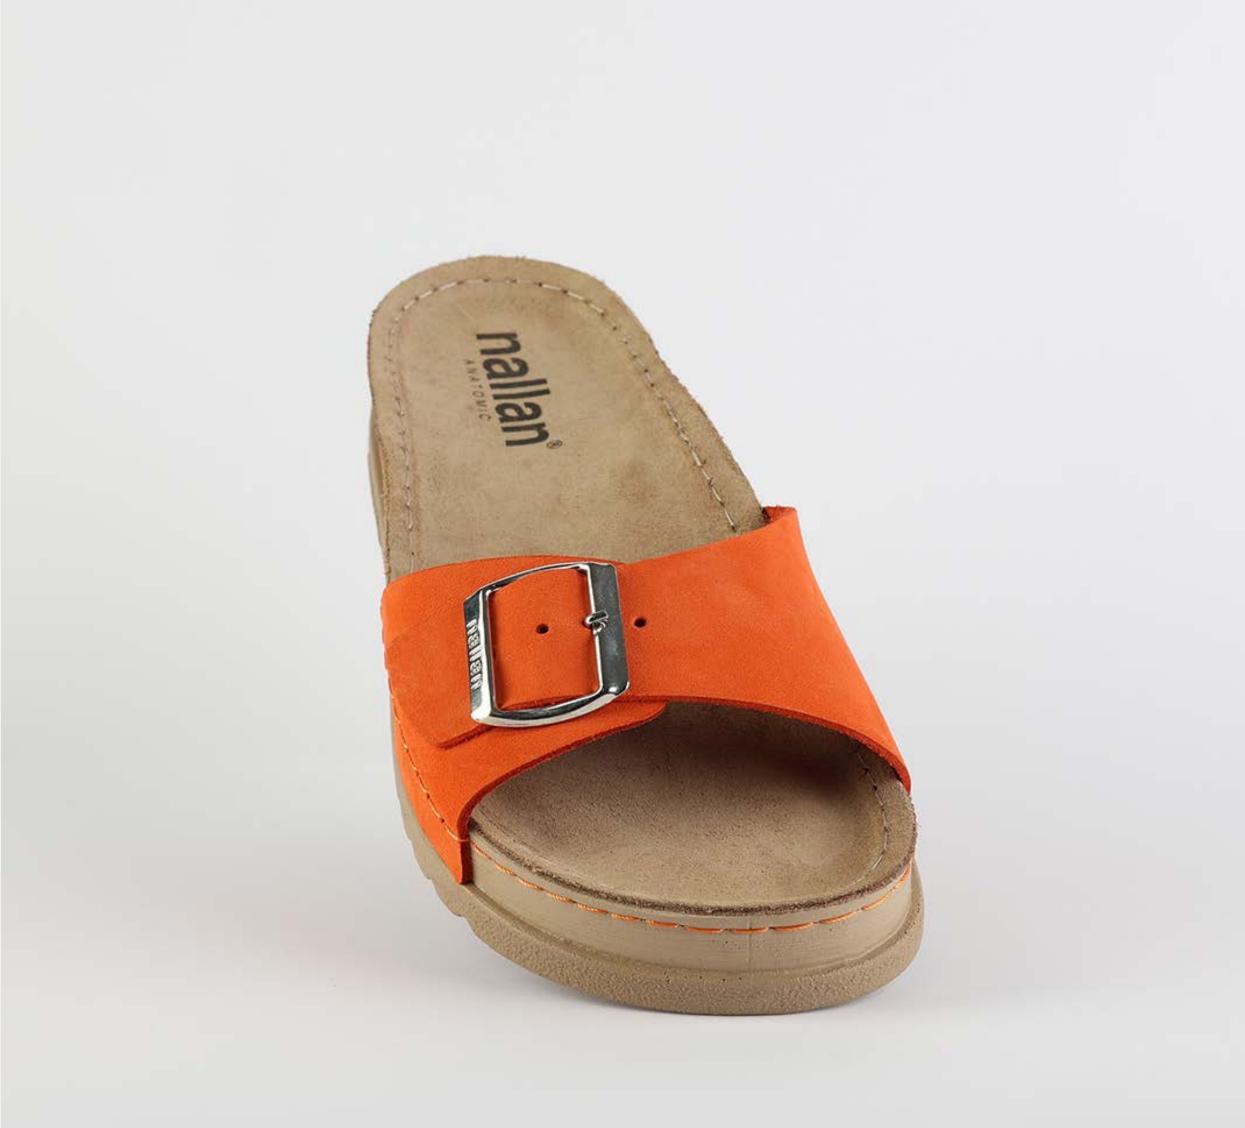

## RUBIK LOO3 ORANGE

| UPPER      | Leather           |
|------------|-------------------|
|            |                   |
| LINING     | Leather           |
|            |                   |
| SOLE       | PU (Polyurethane) |
| ACCESORIES | Buckle            |
| HEEL TYPE  | Anatomic          |

External harmony, superior balance and two-way reflection. Nallan Anatomic gives you a feeling, sensation and special experience to those who will use Nallan.

#### Comfortable. Authentic.

It breaks all the limits and reaches the highest highs. A life full of chances, with a perfect balance on the choices you make. It all starts with the first steps. It is Nallan. The origin of proper steps.

#### Breathable. Longlasting.