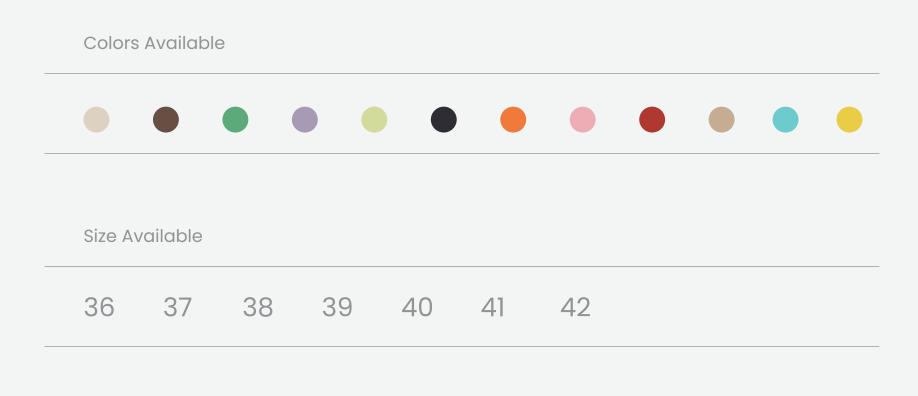

## RUBIK LOO3 TURQUOISE

| UPPER      | Leather           |
|------------|-------------------|
|            |                   |
| LINING     | Leather           |
|            |                   |
| SOLE       | PU (Polyurethane) |
| ACCESORIES | Buckle            |
| HEEL TYPE  | Anatomic          |

External harmony, superior balance and two-way reflection. Nallan Anatomic gives you a feeling, sensation and special experience to those who will use Nallan.

#### Comfortable. Authentic.

It breaks all the limits and reaches the highest highs. A life full of chances, with a perfect balance on the choices you make. It all starts with the first steps. It is Nallan. The origin of proper steps.

#### Breathable. Longlasting.