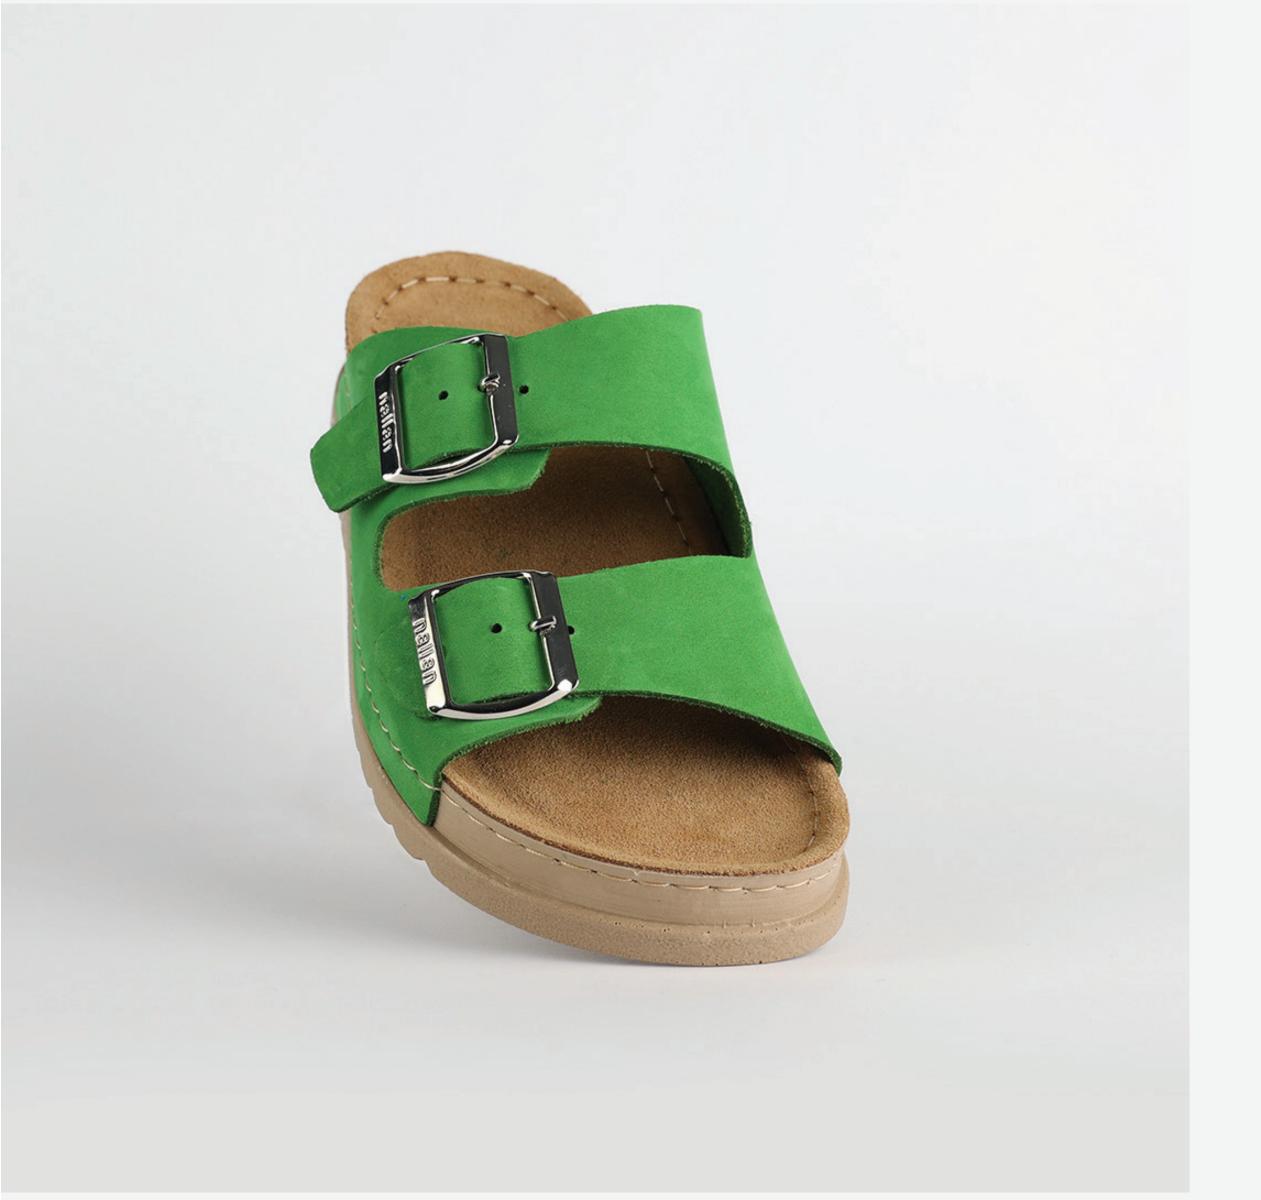

## RUBIK LOO3 GREEN

| UPPER      | Leather           |
|------------|-------------------|
|            |                   |
| LINING     | Leather           |
|            |                   |
| SOLE       | PU (Polyurethane) |
| ACCESORIES | Buckle            |
| HEEL TYPE  | Anatomic          |

External harmony, superior balance and two-way reflection. Nallan Anatomic gives you a feeling, sensation and special experience to those who will use Nallan.

#### Comfortable. Authentic.

It breaks all the limits and reaches the highest highs. A life full of chances, with a perfect balance on the choices you make. It all starts with the first steps. It is Nallan. The origin of proper steps.

#### Breathable. Longlasting.