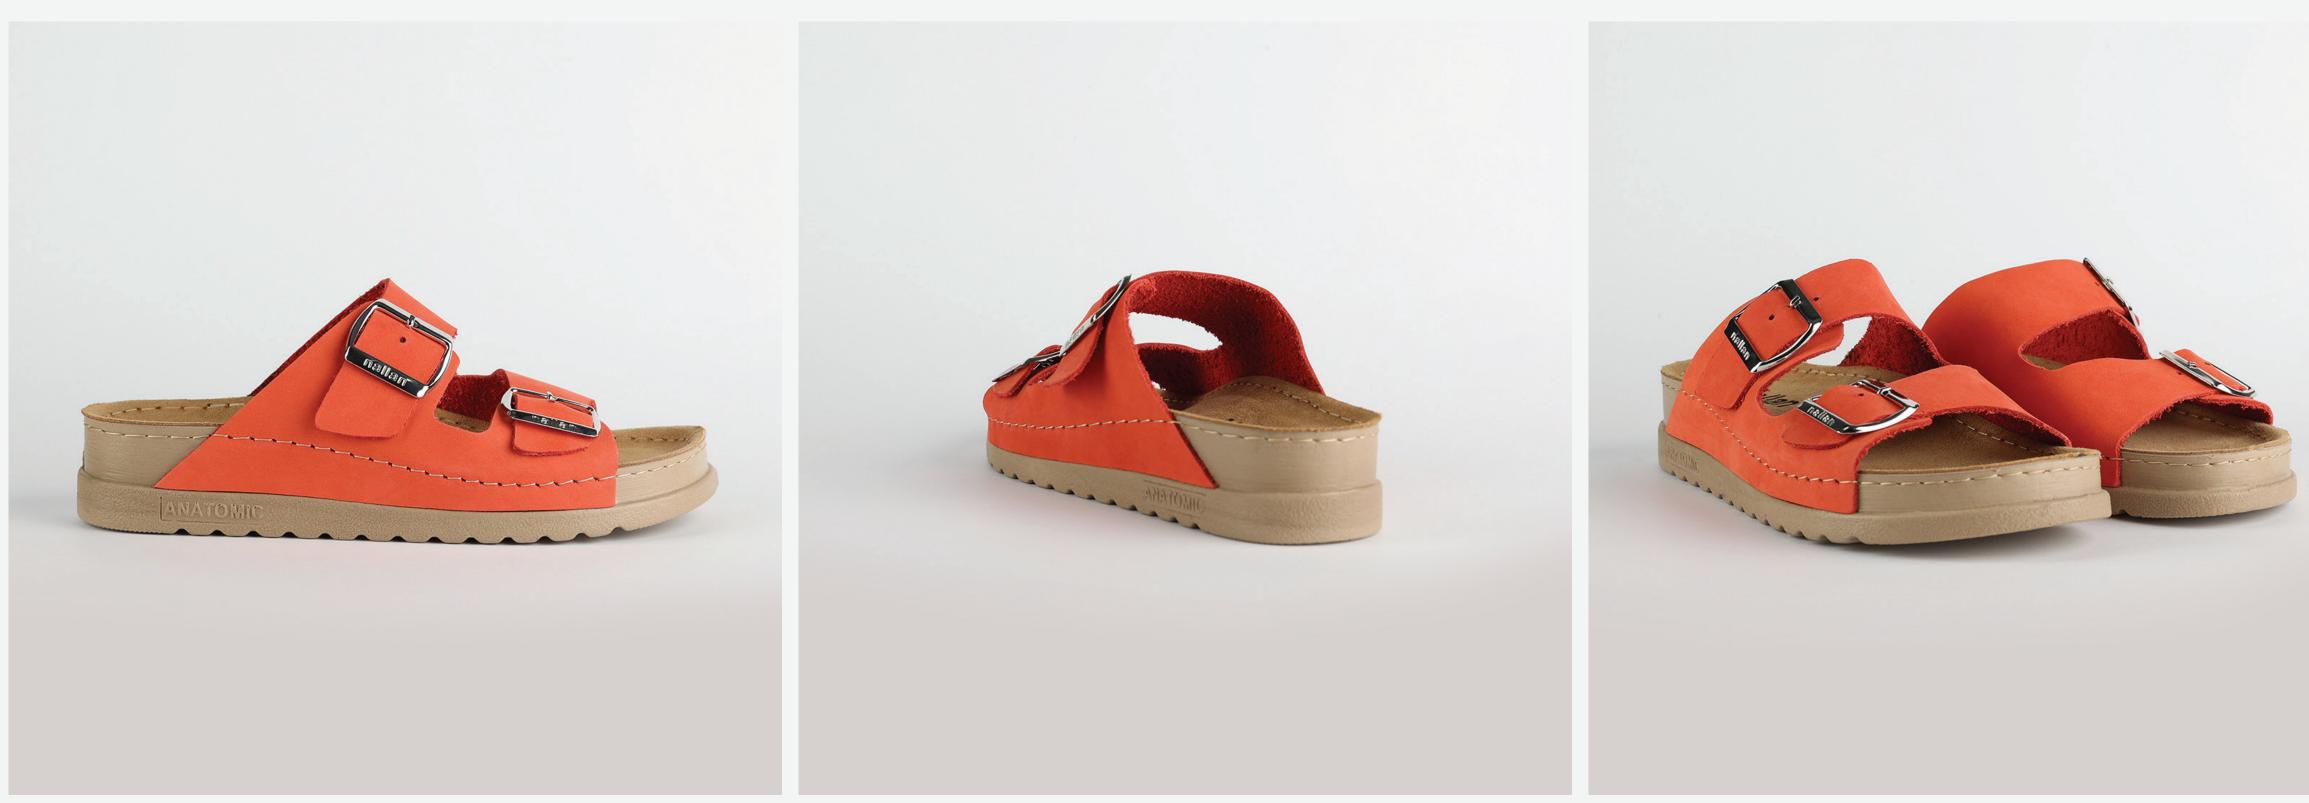

## RUBIK LOO3 ORANGE

| UPPER      | Leather           |
|------------|-------------------|
|            |                   |
| LINING     | Leather           |
|            |                   |
| SOLE       | PU (Polyurethane) |
| ACCESORIES | Buckle            |
| HEEL TYPE  | Anatomic          |

External harmony, superior balance and two-way reflection. Nallan Anatomic gives you a feeling, sensation and special experience to those who will use Nallan.

#### Comfortable. Authentic.

It breaks all the limits and reaches the highest highs. A life full of chances, with a perfect balance on the choices you make. It all starts with the first steps. It is Nallan. The origin of proper steps.

#### Breathable. Longlasting.