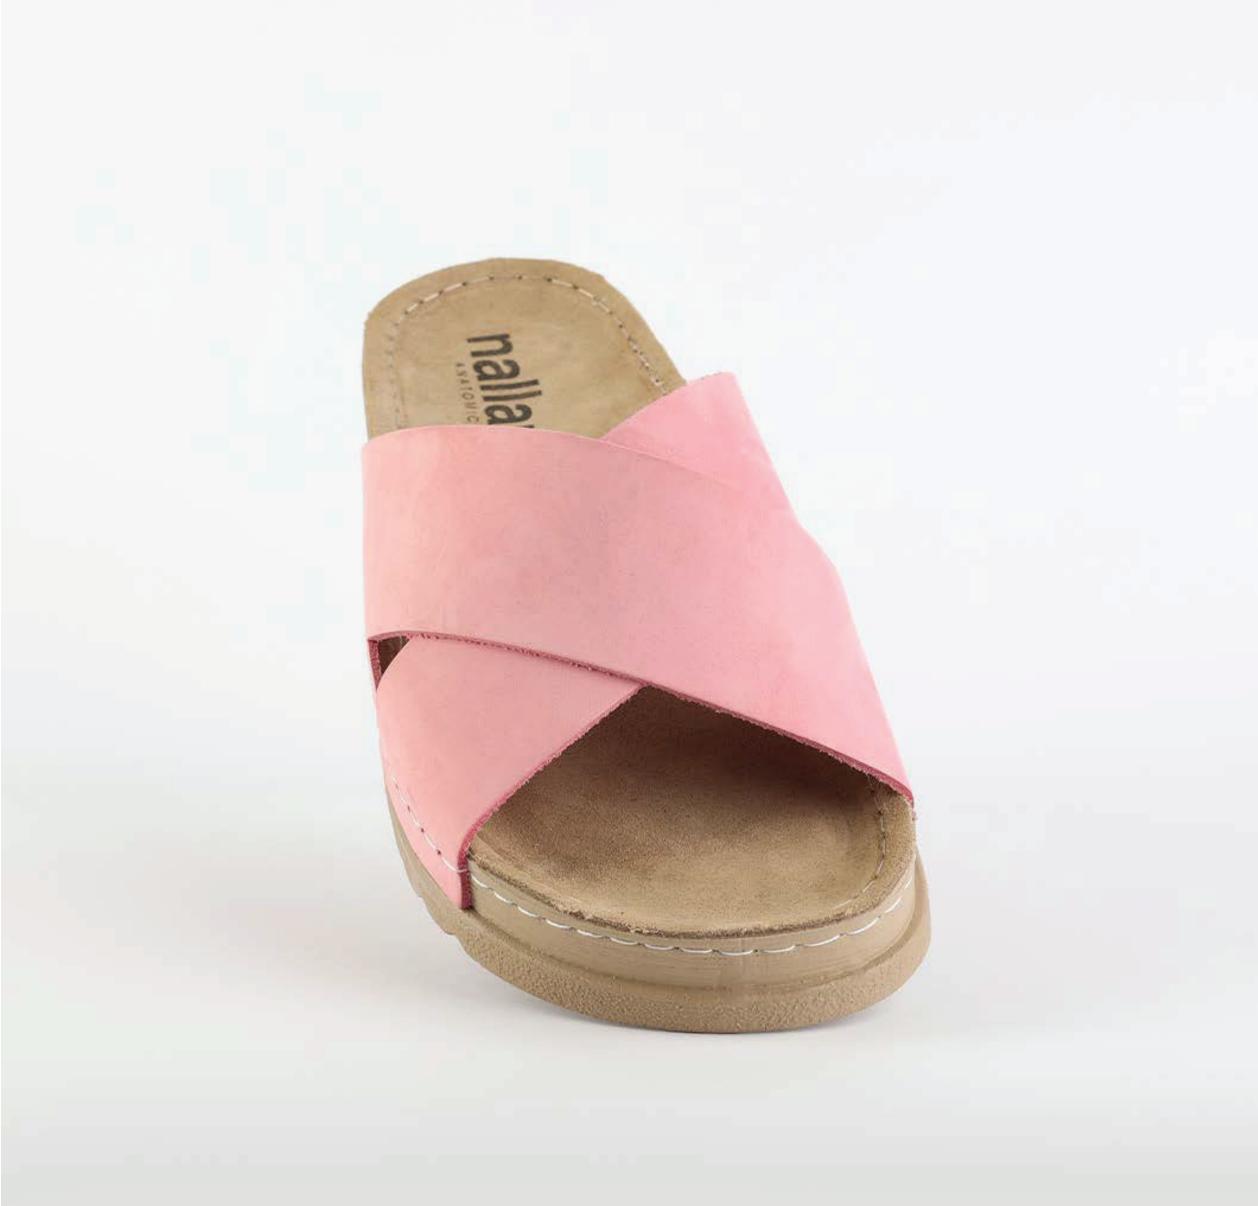

# ZOE LOO3 PASTEL PINK

| UPPER     | Leather           |
|-----------|-------------------|
|           |                   |
| LINING    | Leather           |
| SOLE      | PU (Polyurethane) |
| HEEL TYPE | Anatomic          |

External harmony, superior balance and two-way reflection. Nallan Anatomic gives you a feeling, sensation and special experience to those who will use Nallan.

### Comfortable. Authentic.

It breaks all the limits and reaches the highest highs. A life full of chances, with a perfect balance on the choices you make. It all starts with the first steps. It is Nallan. The origin of proper steps.

### Breathable. Longlasting.