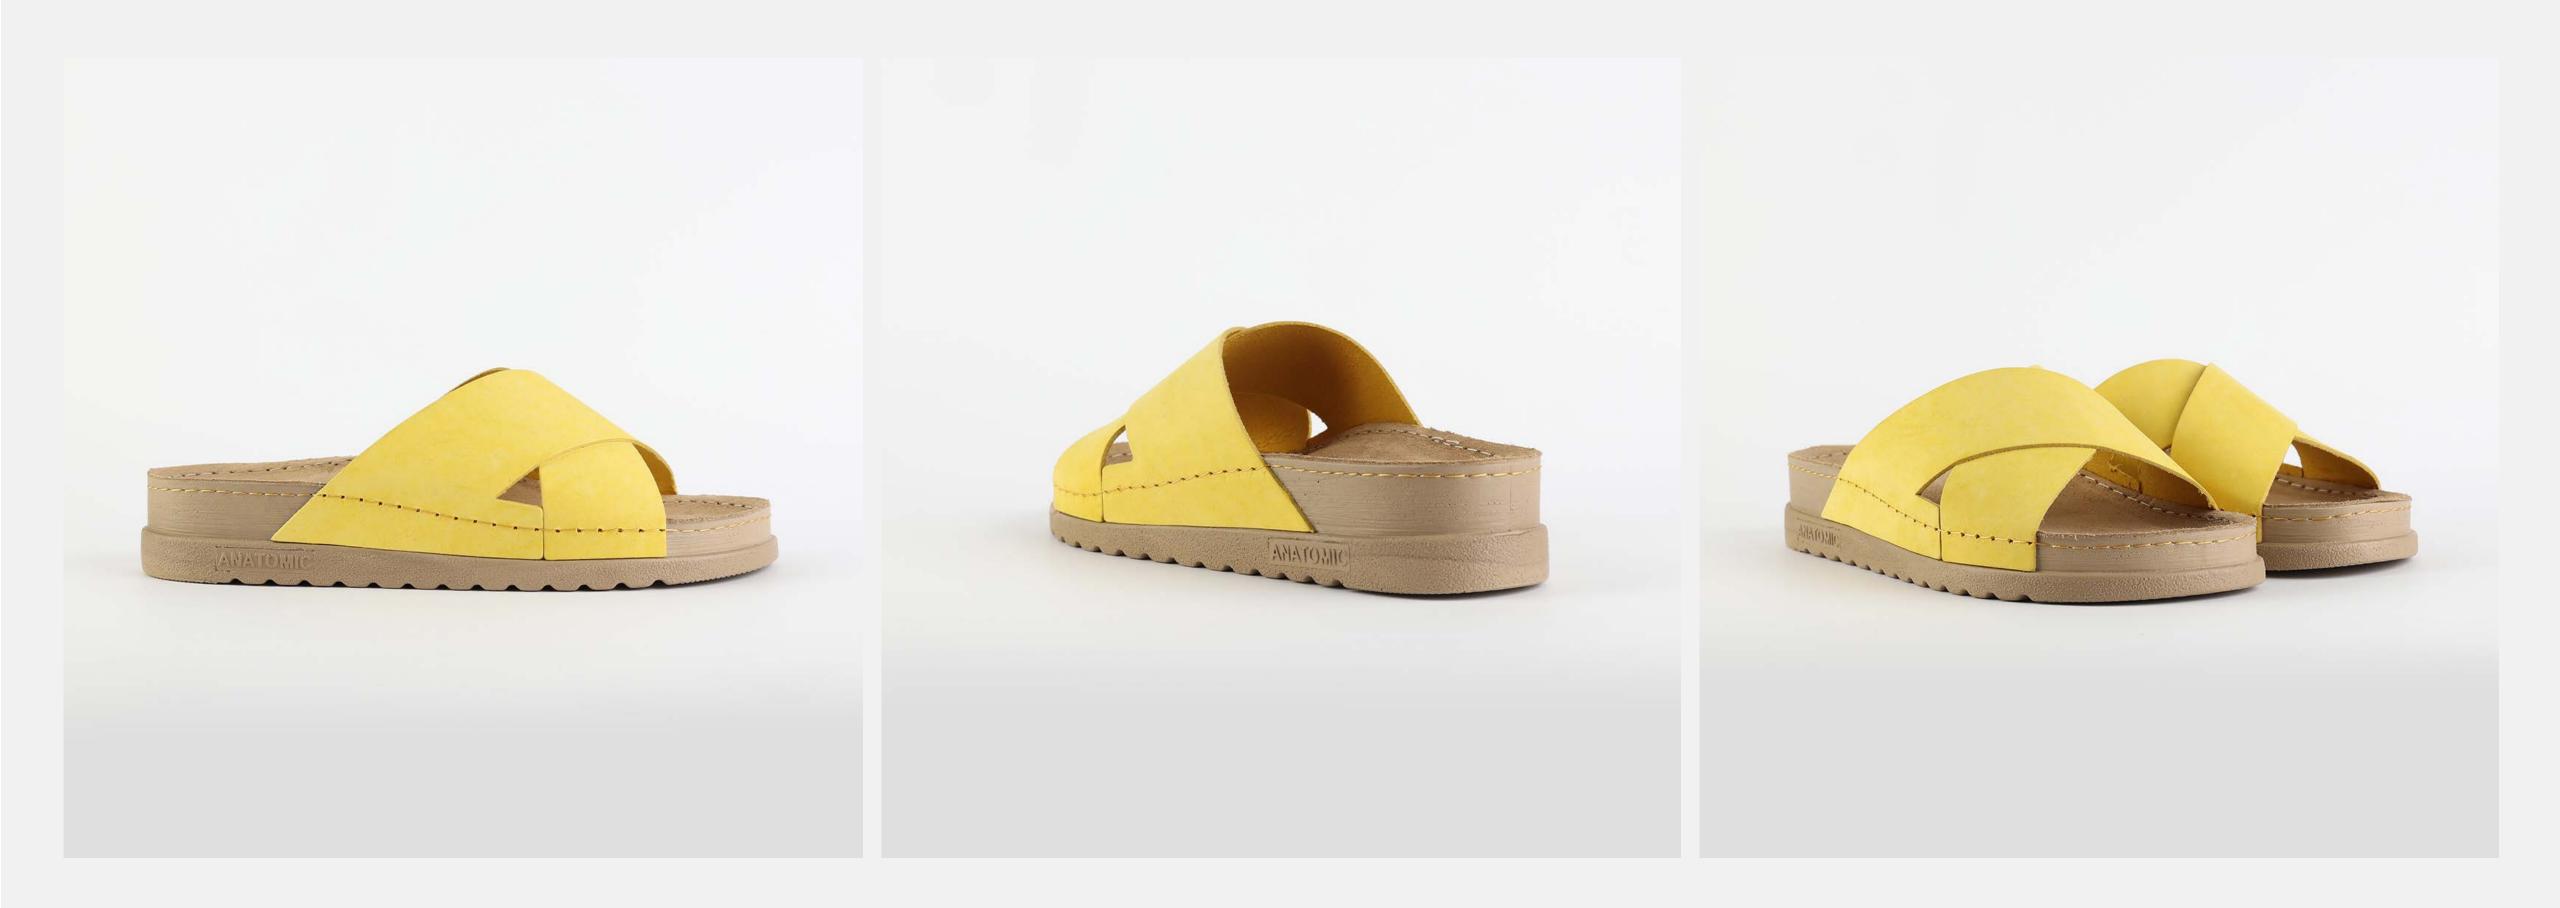

# RUBIK L003 YELLOW

| UPPER      | Leather           |
|------------|-------------------|
|            |                   |
| LINING     | Leather           |
|            |                   |
| SOLE       | PU (Polyurethane) |
|            |                   |
| ACCESORIES | Buckle            |
|            |                   |
| HEEL TYPE  | Anatomic          |

External harmony, superior balance and two-way reflection. Nallan Anatomic gives you a feeling, sensation and special experience to those who will use Nallan.

### Comfortable. Authentic.

It breaks all the limits and reaches the highest highs. A life full of chances, with a perfect balance on the choices you make. It all starts with the first steps. It is Nallan. The origin of proper steps.

### Breathable. Longlasting.