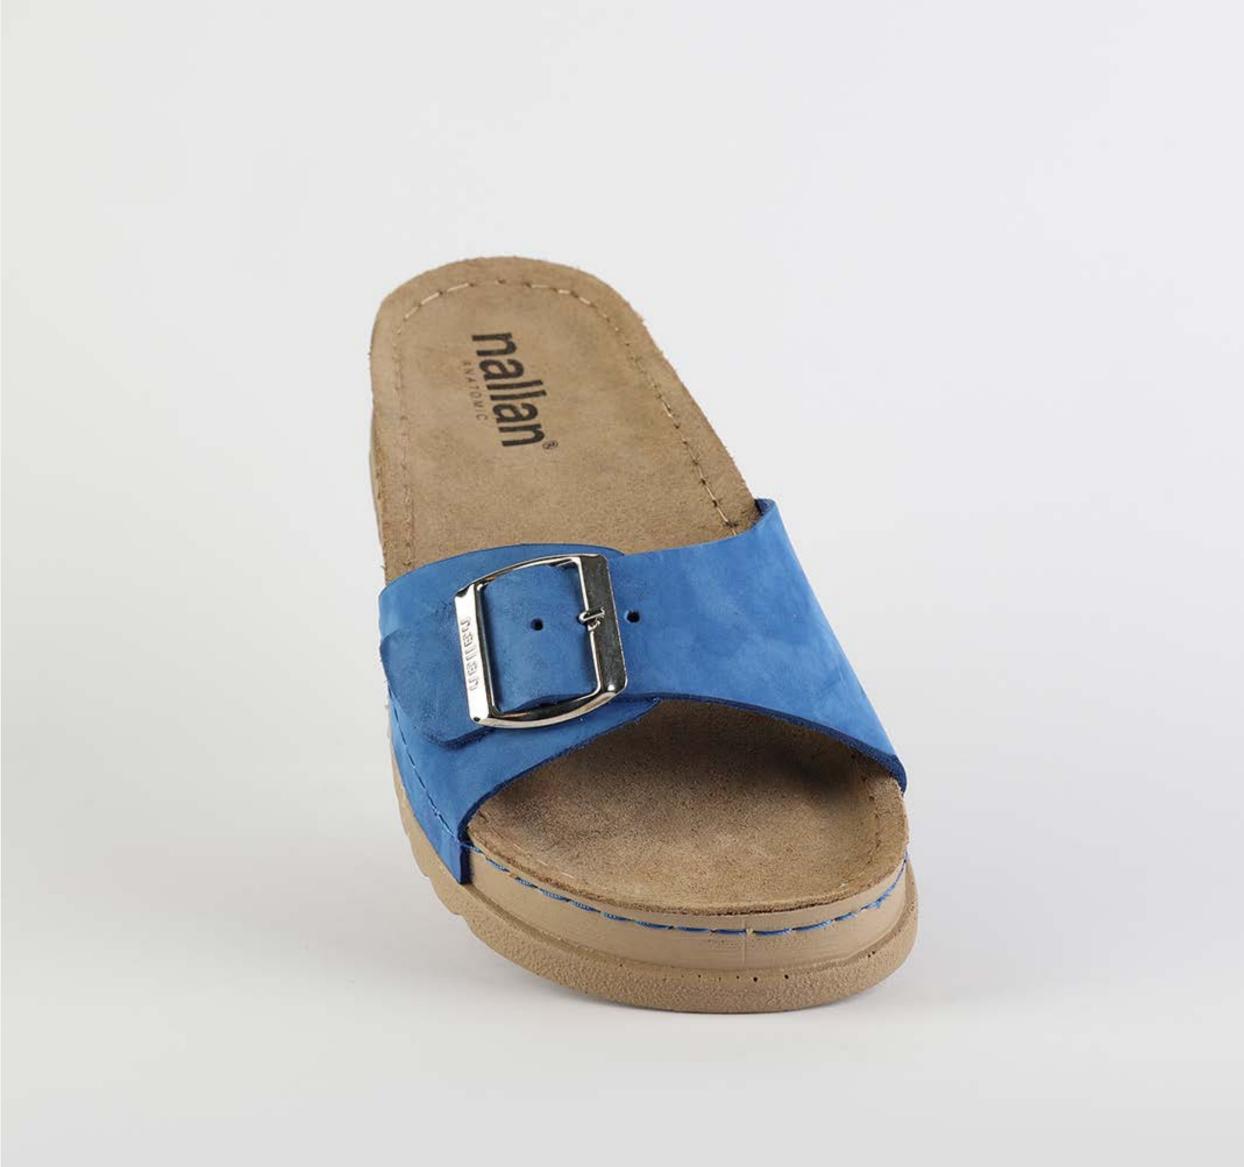

## RUBIK LOO3 BLUE

| UPPER      | Leather           |
|------------|-------------------|
|            |                   |
| LINING     | Leather           |
|            |                   |
| SOLE       | PU (Polyurethane) |
| ACCESORIES | Buckle            |
| HEEL TYPE  | Anatomic          |

External harmony, superior balance and two-way reflection. Nallan Anatomic gives you a feeling, sensation and special experience to those who will use Nallan.

#### Comfortable. Authentic.

It breaks all the limits and reaches the highest highs. A life full of chances, with a perfect balance on the choices you make. It all starts with the first steps. It is Nallan. The origin of proper steps.

#### Breathable. Longlasting.