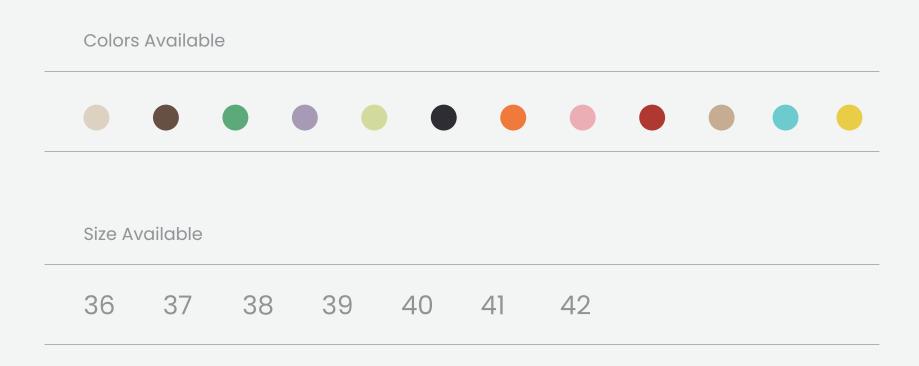

## The Origin of Proper Steps

## **Balanced.** Authentic. Anatomic.

Here is the hidden story of the brand, created in Kosovo for foreign market, which preserves its authenticity and origin represented by name. Nallan derives from the original word "Nallane", an old Albanian word among the first names of shoes.