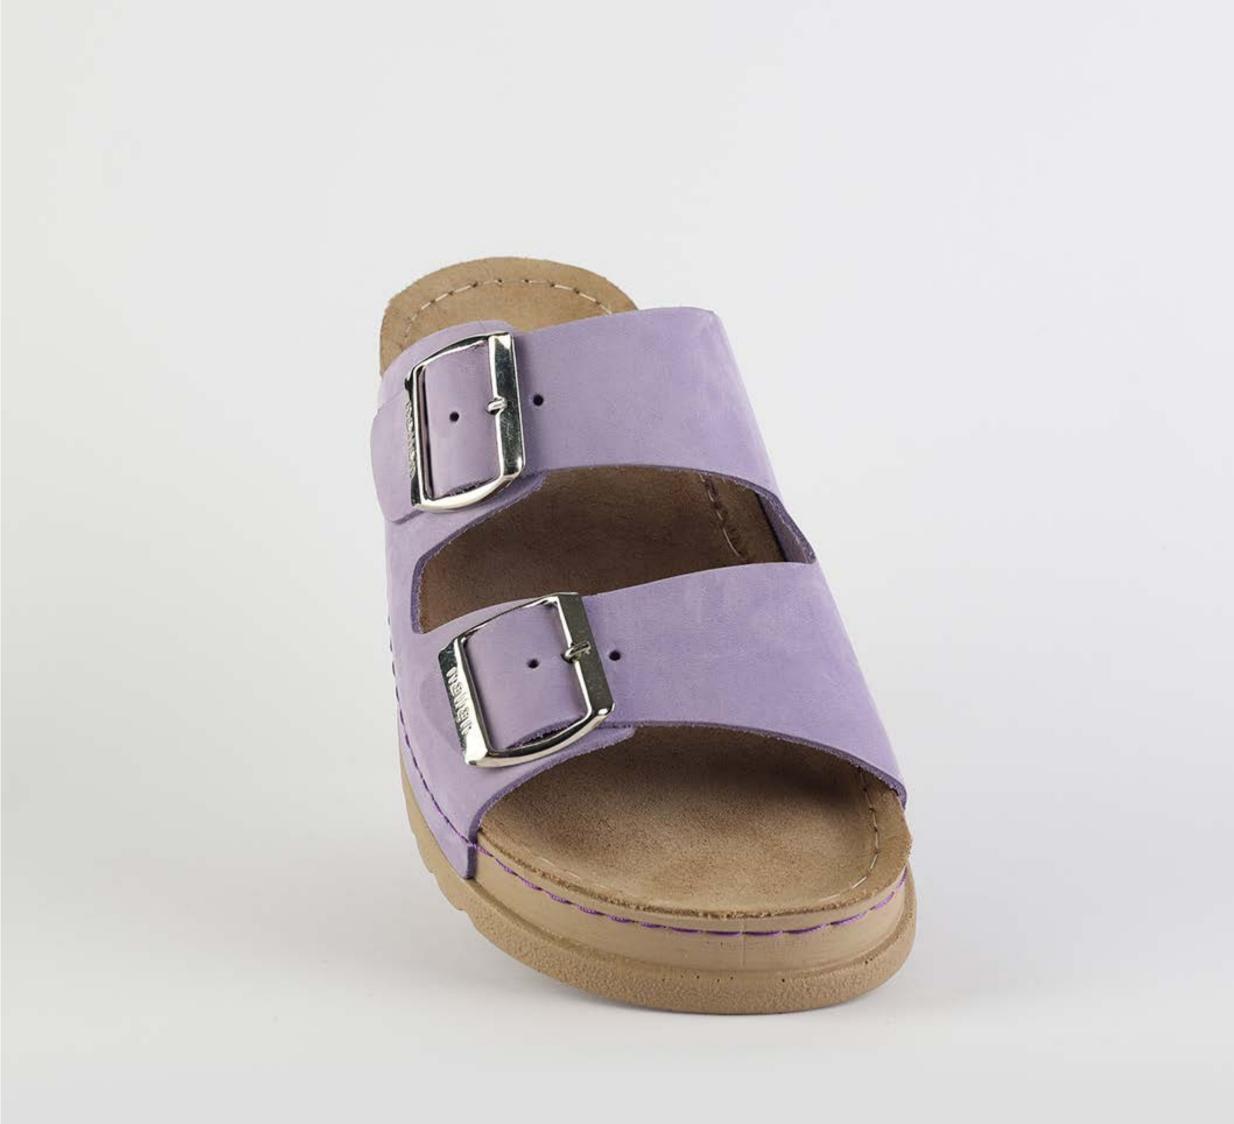

## RUBIK LOO3 LILAC

| UPPER      | Leather           |
|------------|-------------------|
|            |                   |
| LINING     | Leather           |
|            |                   |
| SOLE       | PU (Polyurethane) |
| ACCESORIES | Buckle            |
| HEEL TYPE  | Anatomic          |

External harmony, superior balance and two-way reflection. Nallan Anatomic gives you a feeling, sensation and special experience to those who will use Nallan.

#### Comfortable. Authentic.

It breaks all the limits and reaches the highest highs. A life full of chances, with a perfect balance on the choices you make. It all starts with the first steps. It is Nallan. The origin of proper steps.

#### Breathable. Longlasting.