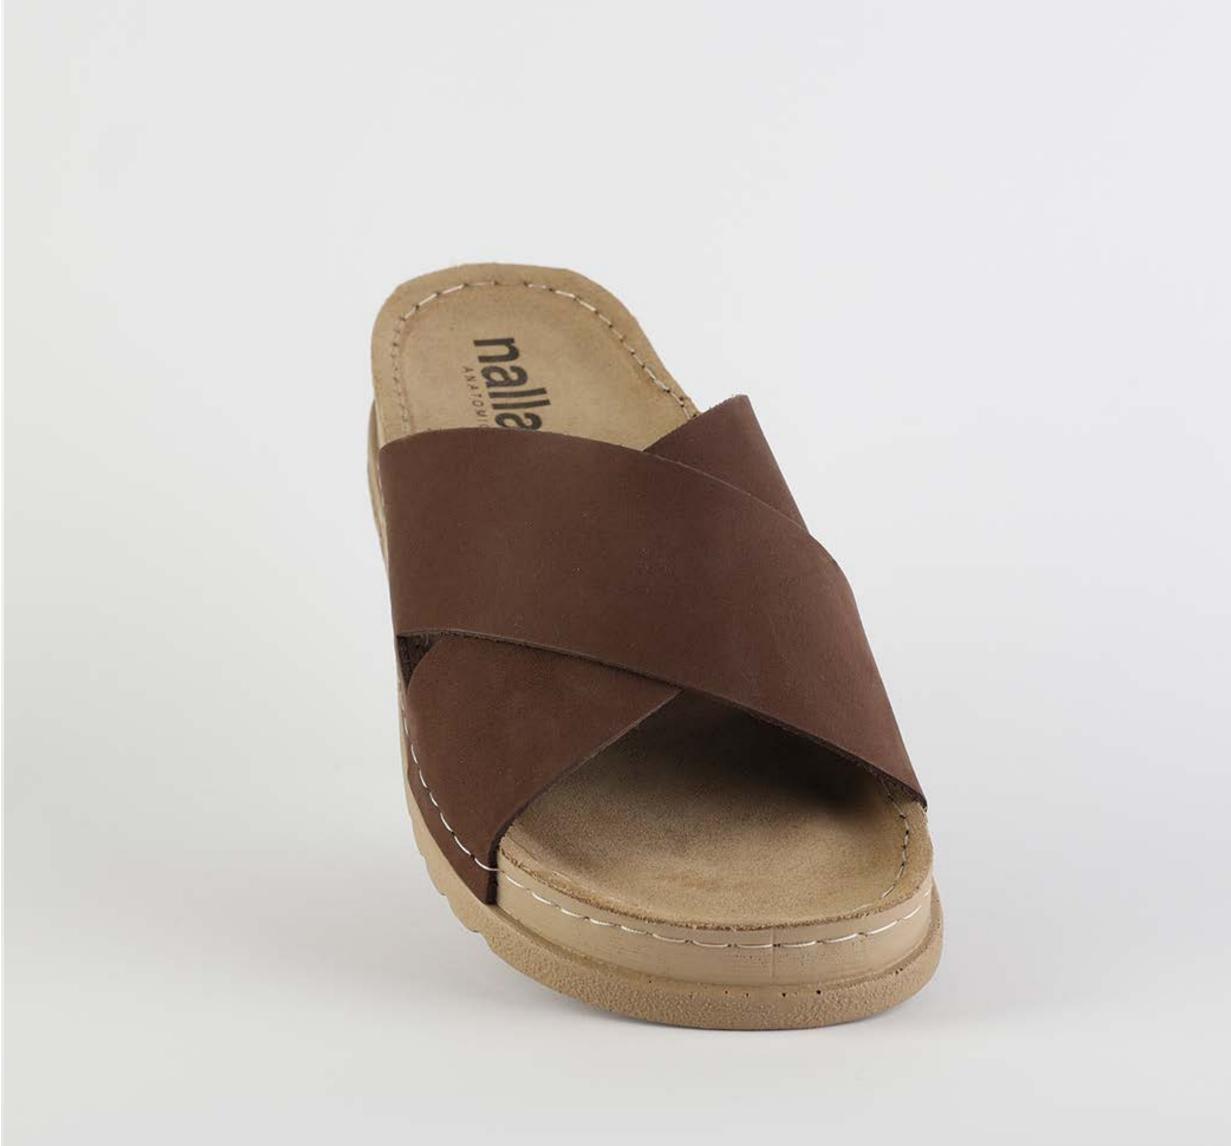

## RUBIK LOO3 BROWN

External harmony, superior balance and two-way reflection. Nallan Anatomic gives you a feeling, sensation and special experience to those who will use Nallan.

#### Comfortable. Authentic.

It breaks all the limits and reaches the highest highs. A life full of chances, with a perfect balance on the choices you make. It all starts with the first steps. It is Nallan. The origin of proper steps.

#### Breathable. Longlasting.