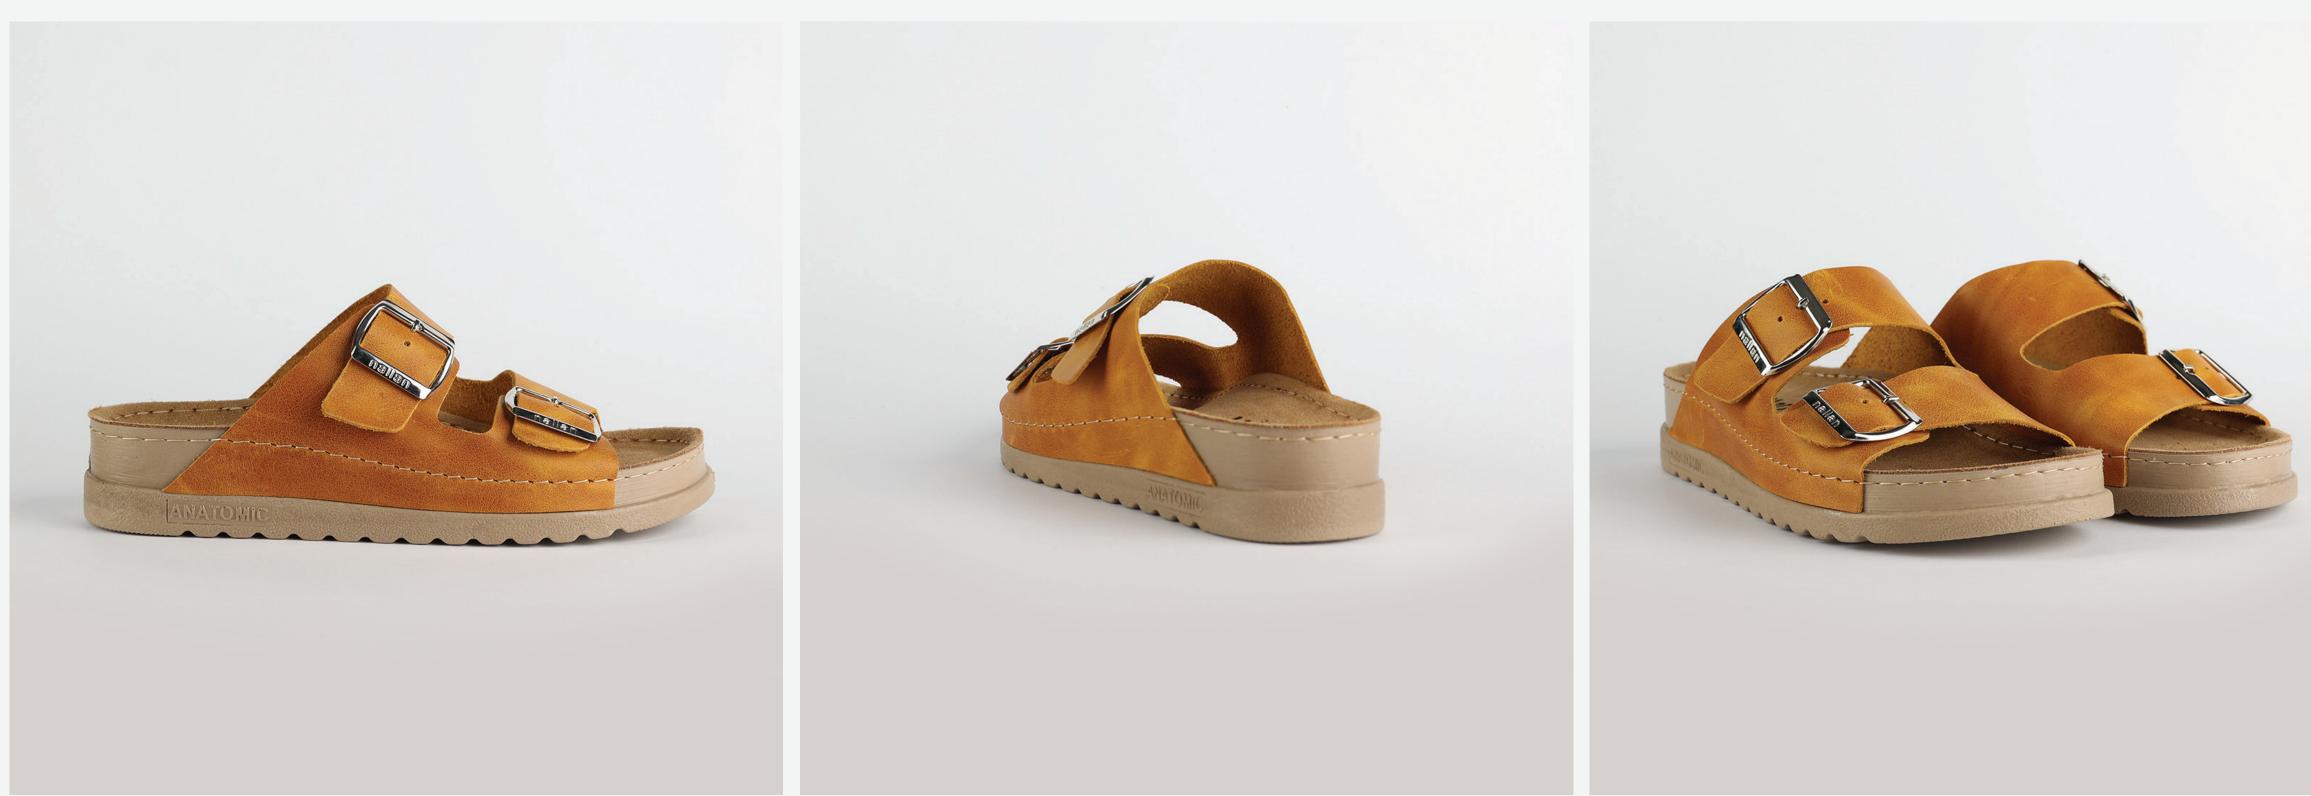

# RUBIK LOO3 BROWN

| UPPER      | Leather           |
|------------|-------------------|
|            |                   |
| LINING     | Leather           |
|            |                   |
| SOLE       | PU (Polyurethane) |
| ACCESORIES | Buckle            |
| HEEL TYPE  | Anatomic          |

External harmony, superior balance and two-way reflection. Nallan Anatomic gives you a feeling, sensation and special experience to those who will use Nallan.

### Comfortable. Authentic.

It breaks all the limits and reaches the highest highs. A life full of chances, with a perfect balance on the choices you make. It all starts with the first steps. It is Nallan. The origin of proper steps.

### Breathable. Longlasting.