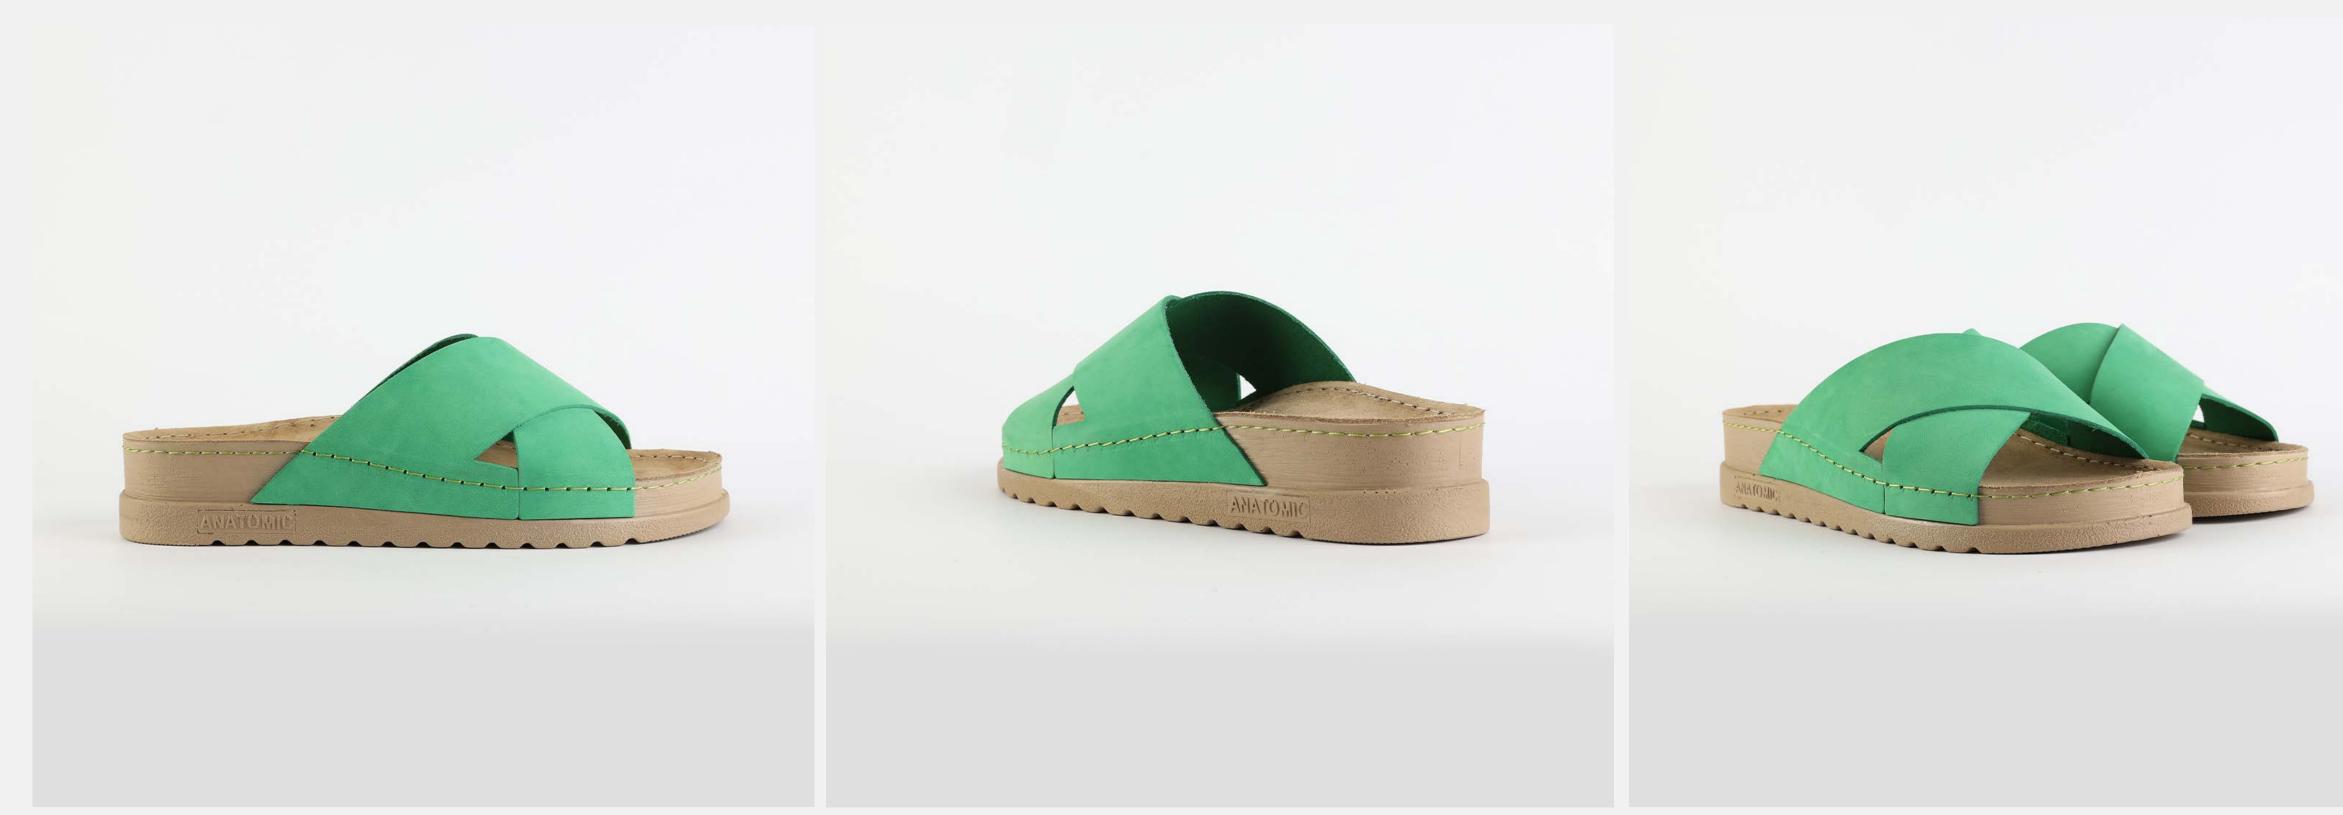

## RUBIK LOO3 GREEN

| UPPER      | Leather           |
|------------|-------------------|
|            |                   |
| LINING     | Leather           |
|            |                   |
| SOLE       | PU (Polyurethane) |
| ACCESORIES | Buckle            |
| HEEL TYPE  | Anatomic          |

External harmony, superior balance and two-way reflection. Nallan Anatomic gives you a feeling, sensation and special experience to those who will use Nallan.

#### Comfortable. Authentic.

It breaks all the limits and reaches the highest highs. A life full of chances, with a perfect balance on the choices you make. It all starts with the first steps. It is Nallan. The origin of proper steps.

#### Breathable. Longlasting.