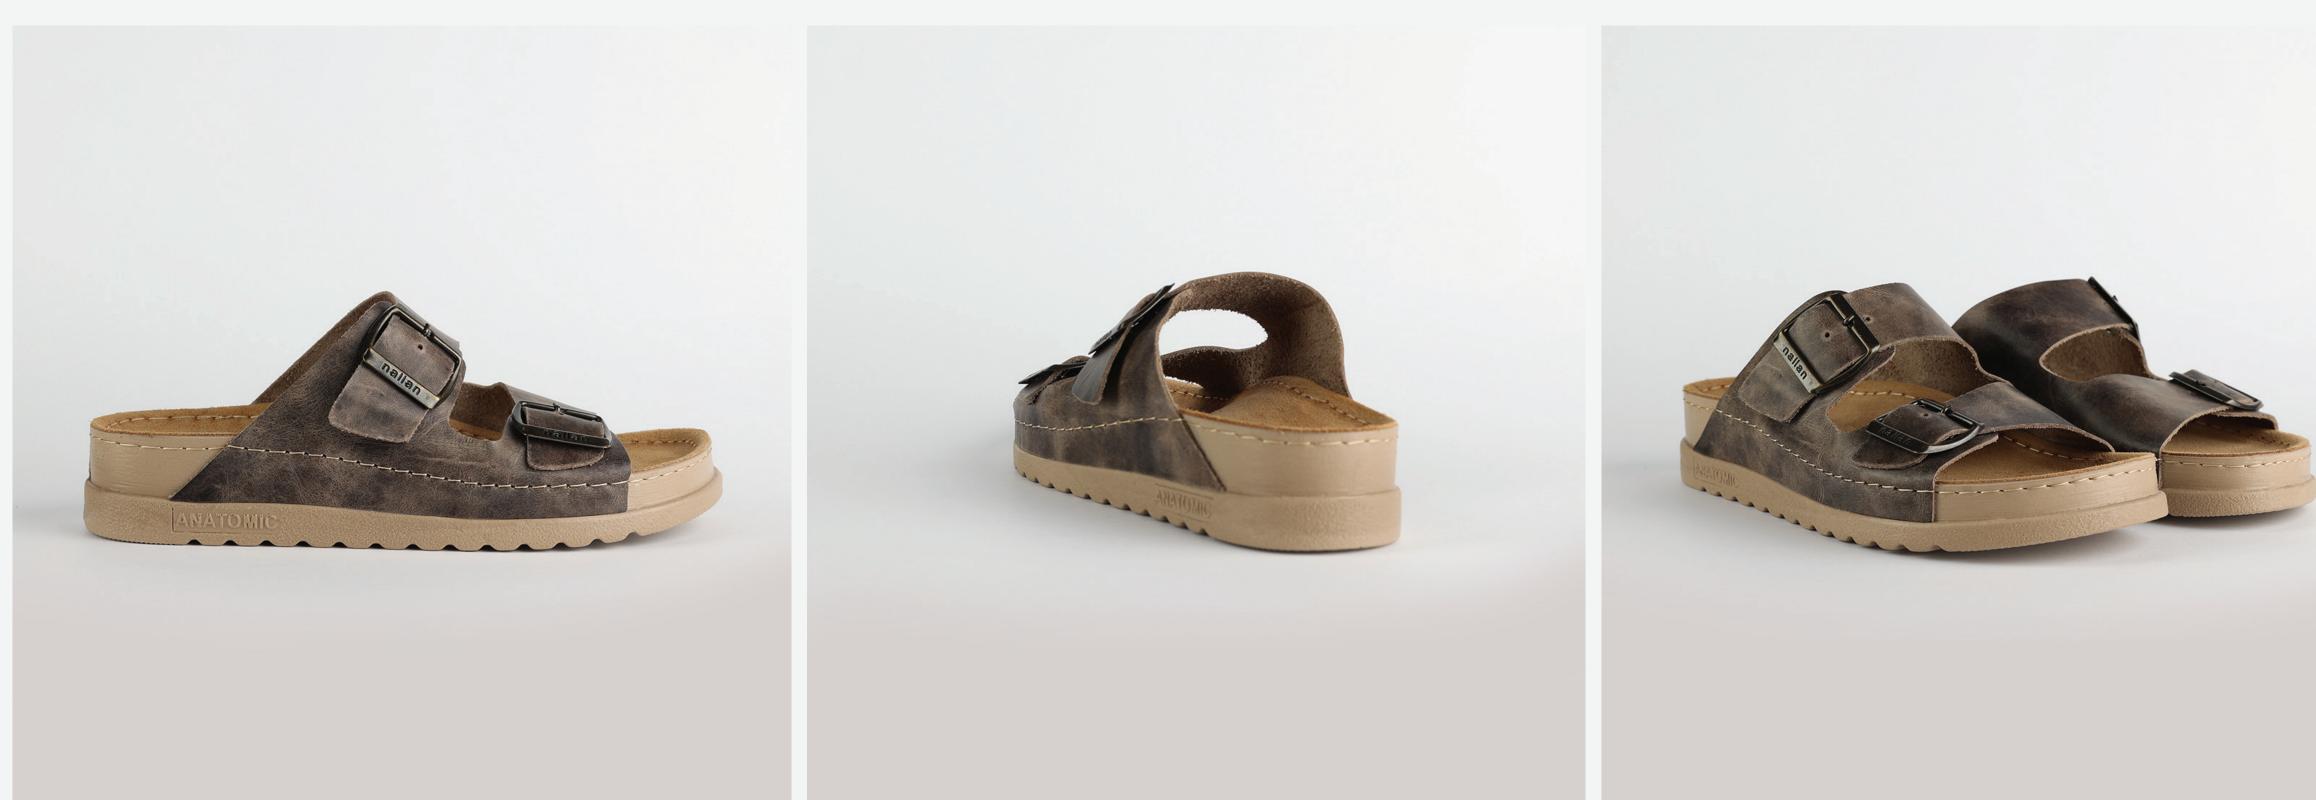

## RUBIK LOO3 BROWN

External harmony, superior balance and two-way reflection. Nallan Anatomic gives you a feeling, sensation and special experience to those who will use Nallan.

#### Comfortable. Authentic.

It breaks all the limits and reaches the highest highs. A life full of chances, with a perfect balance on the choices you make. It all starts with the first steps. It is Nallan. The origin of proper steps.

#### Breathable. Longlasting.