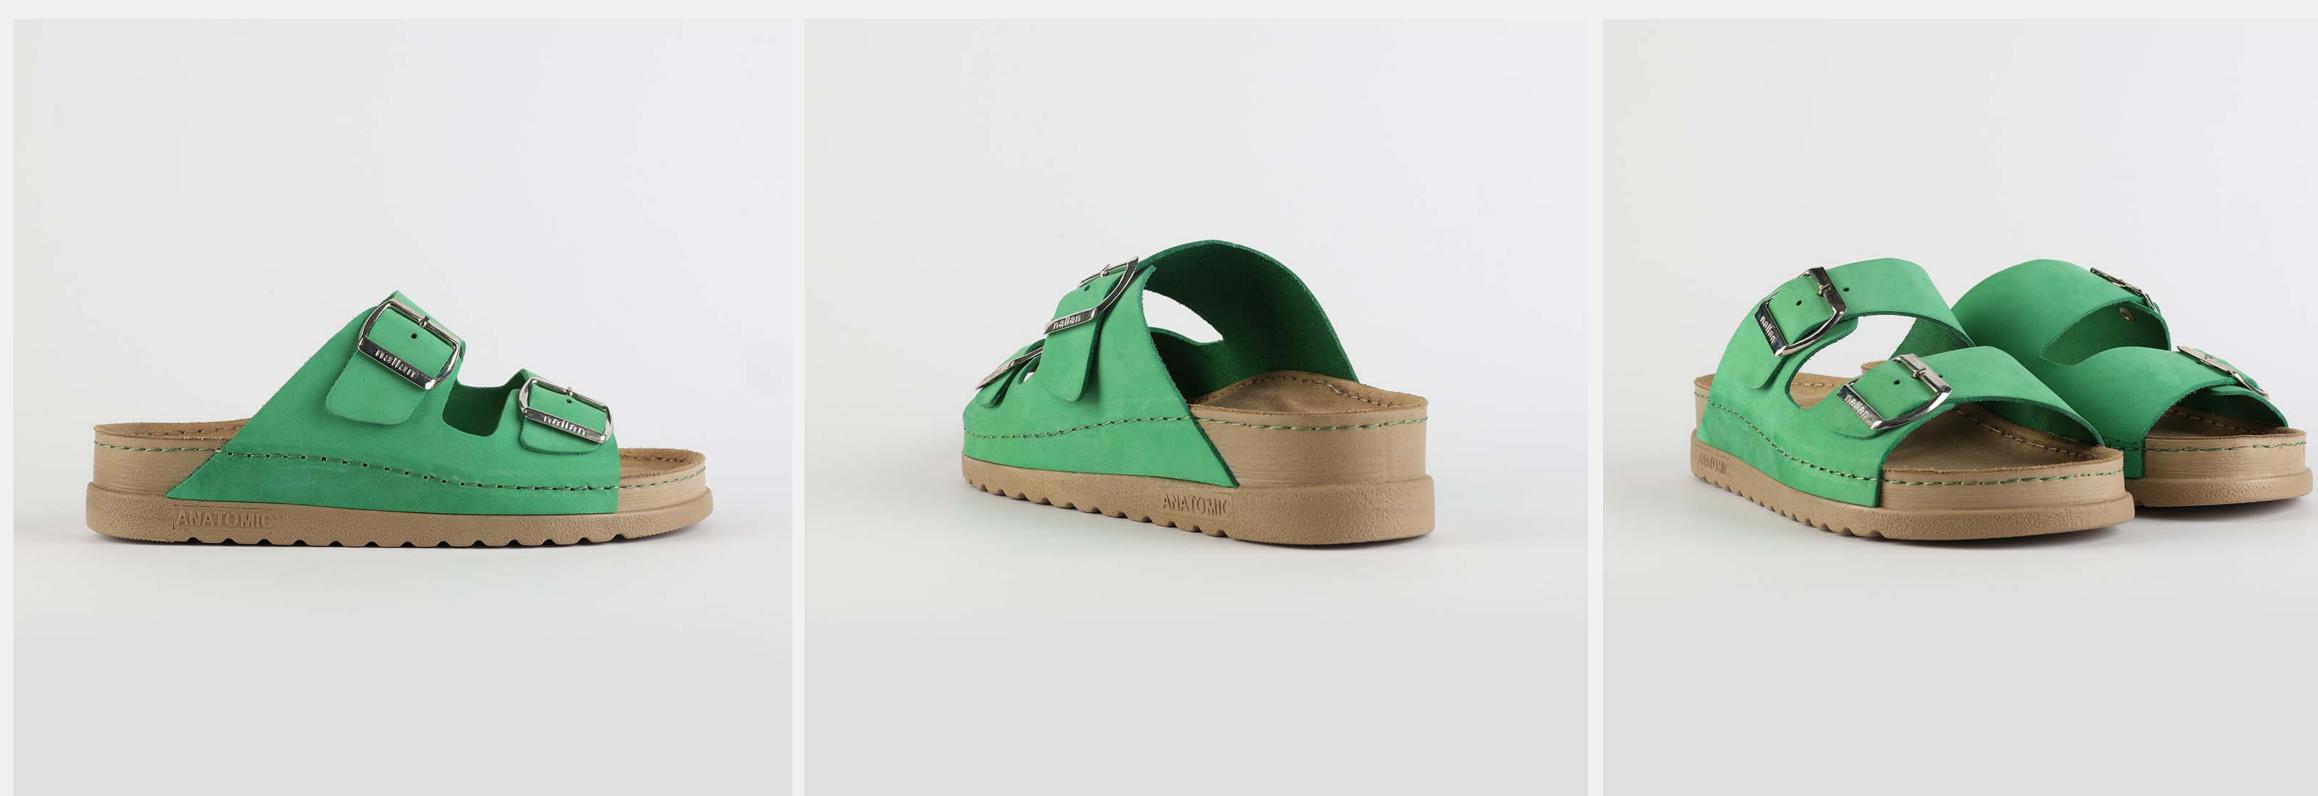

## RUBIK LOO3 GREEN

| UPPER      | Leather           |
|------------|-------------------|
|            |                   |
| LINING     | Leather           |
|            |                   |
| SOLE       | PU (Polyurethane) |
| ACCESORIES | Buckle            |
| HEEL TYPE  | Anatomic          |

External harmony, superior balance and two-way reflection. Nallan Anatomic gives you a feeling, sensation and special experience to those who will use Nallan.

#### Comfortable. Authentic.

It breaks all the limits and reaches the highest highs. A life full of chances, with a perfect balance on the choices you make. It all starts with the first steps. It is Nallan. The origin of proper steps.

#### Breathable. Longlasting.