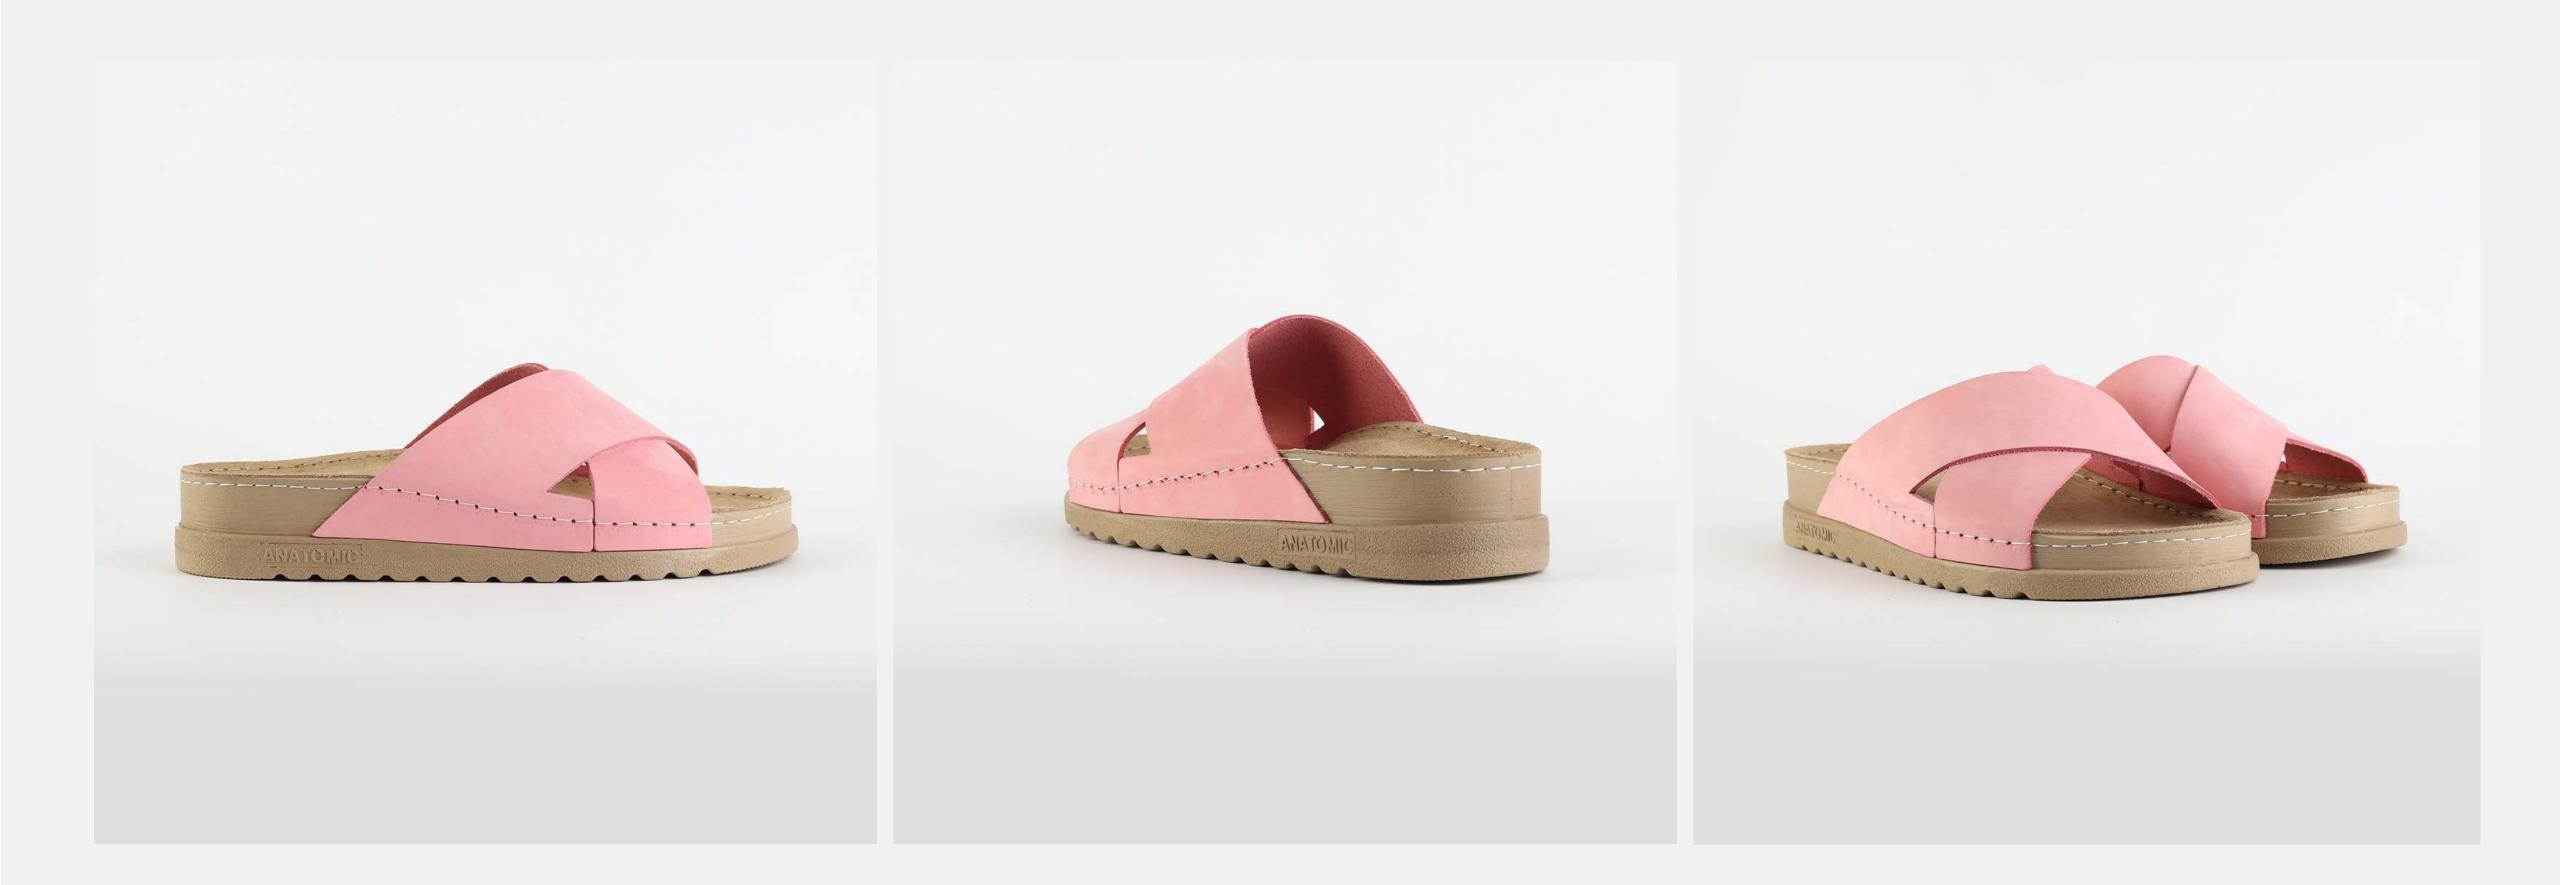

# ZOE LOO3 PASTEL PINK

| UPPER     | Leather           |
|-----------|-------------------|
|           |                   |
| LINING    | Leather           |
| SOLE      | PU (Polyurethane) |
| HEEL TYPE | Anatomic          |

External harmony, superior balance and two-way reflection. Nallan Anatomic gives you a feeling, sensation and special experience to those who will use Nallan.

### Comfortable. Authentic.

It breaks all the limits and reaches the highest highs. A life full of chances, with a perfect balance on the choices you make. It all starts with the first steps. It is Nallan. The origin of proper steps.

### Breathable. Longlasting.