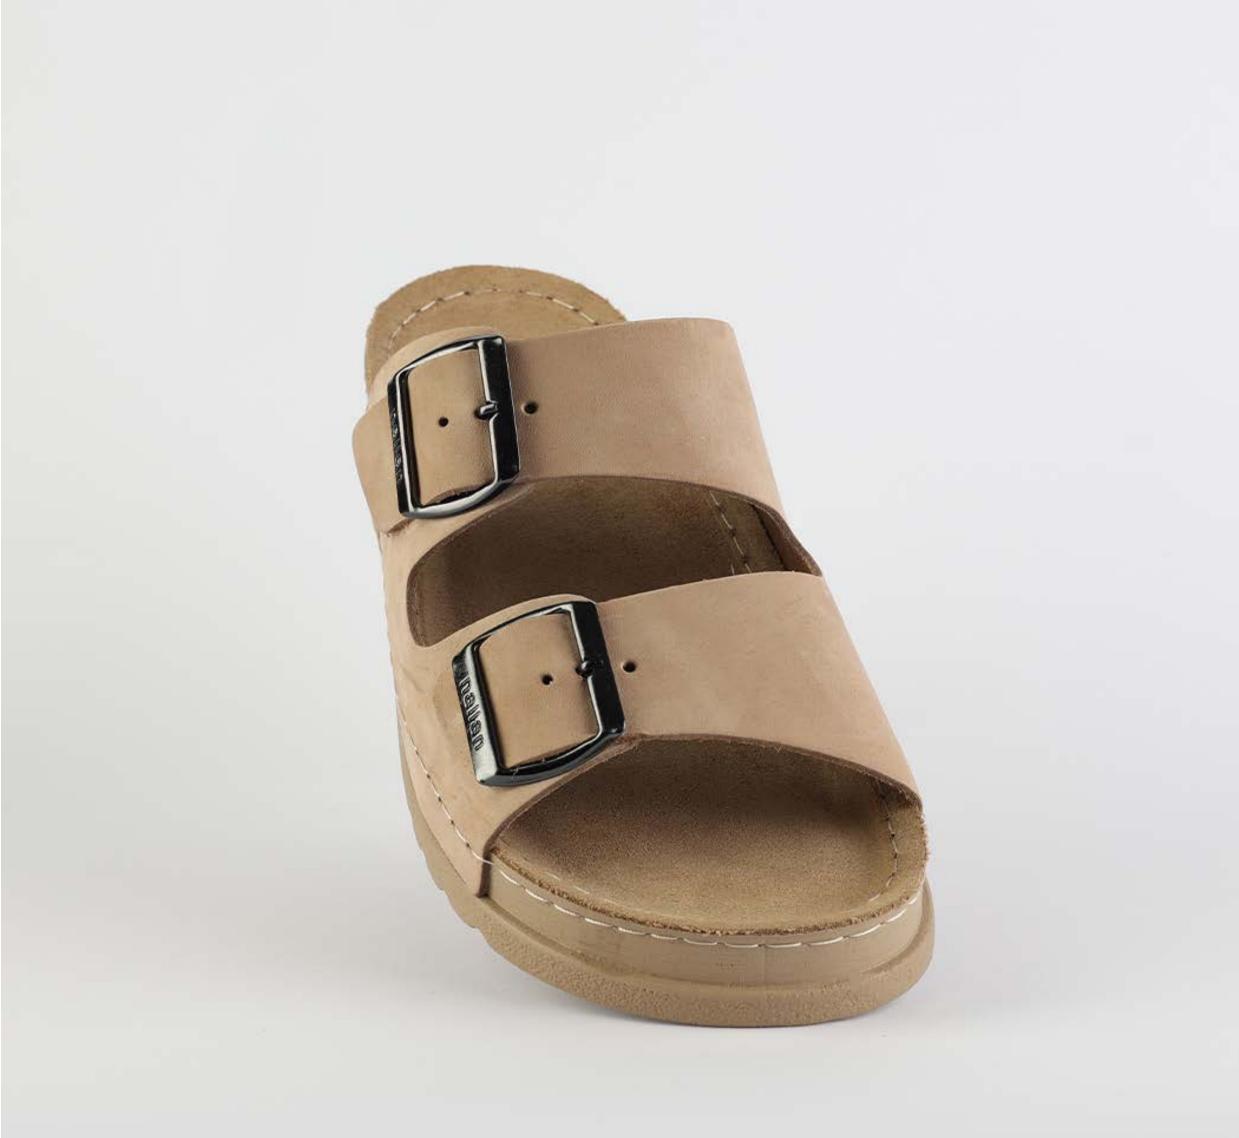

## RUBIK LOO3 BEIGE

| UPPER      | Leather           |
|------------|-------------------|
|            |                   |
| LINING     | Leather           |
|            |                   |
| SOLE       | PU (Polyurethane) |
| ACCESORIES | Buckle            |
| HEEL TYPE  | Anatomic          |