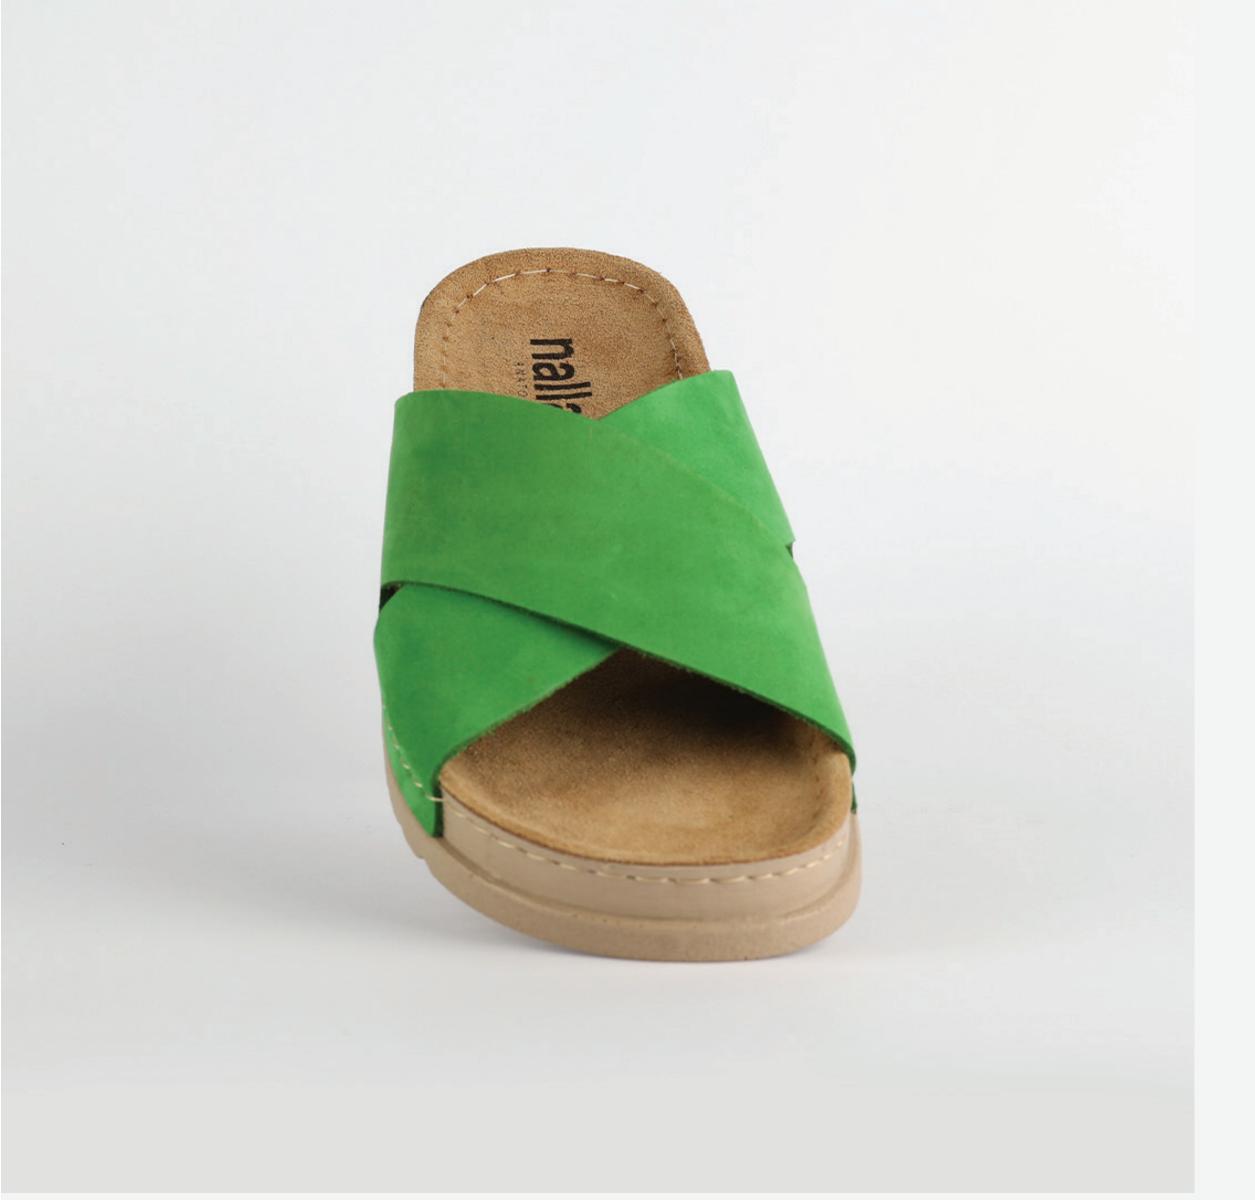

## RUBIK LOO3 GREEN

| UPPER      | Leather           |
|------------|-------------------|
|            |                   |
| LINING     | Leather           |
|            |                   |
| SOLE       | PU (Polyurethane) |
| ACCESORIES | Buckle            |
| HEEL TYPE  | Anatomic          |

External harmony, superior balance and two-way reflection. Nallan Anatomic gives you a feeling, sensation and special experience to those who will use Nallan.

#### Comfortable. Authentic.

It breaks all the limits and reaches the highest highs. A life full of chances, with a perfect balance on the choices you make. It all starts with the first steps. It is Nallan. The origin of proper steps.

#### Breathable. Longlasting.