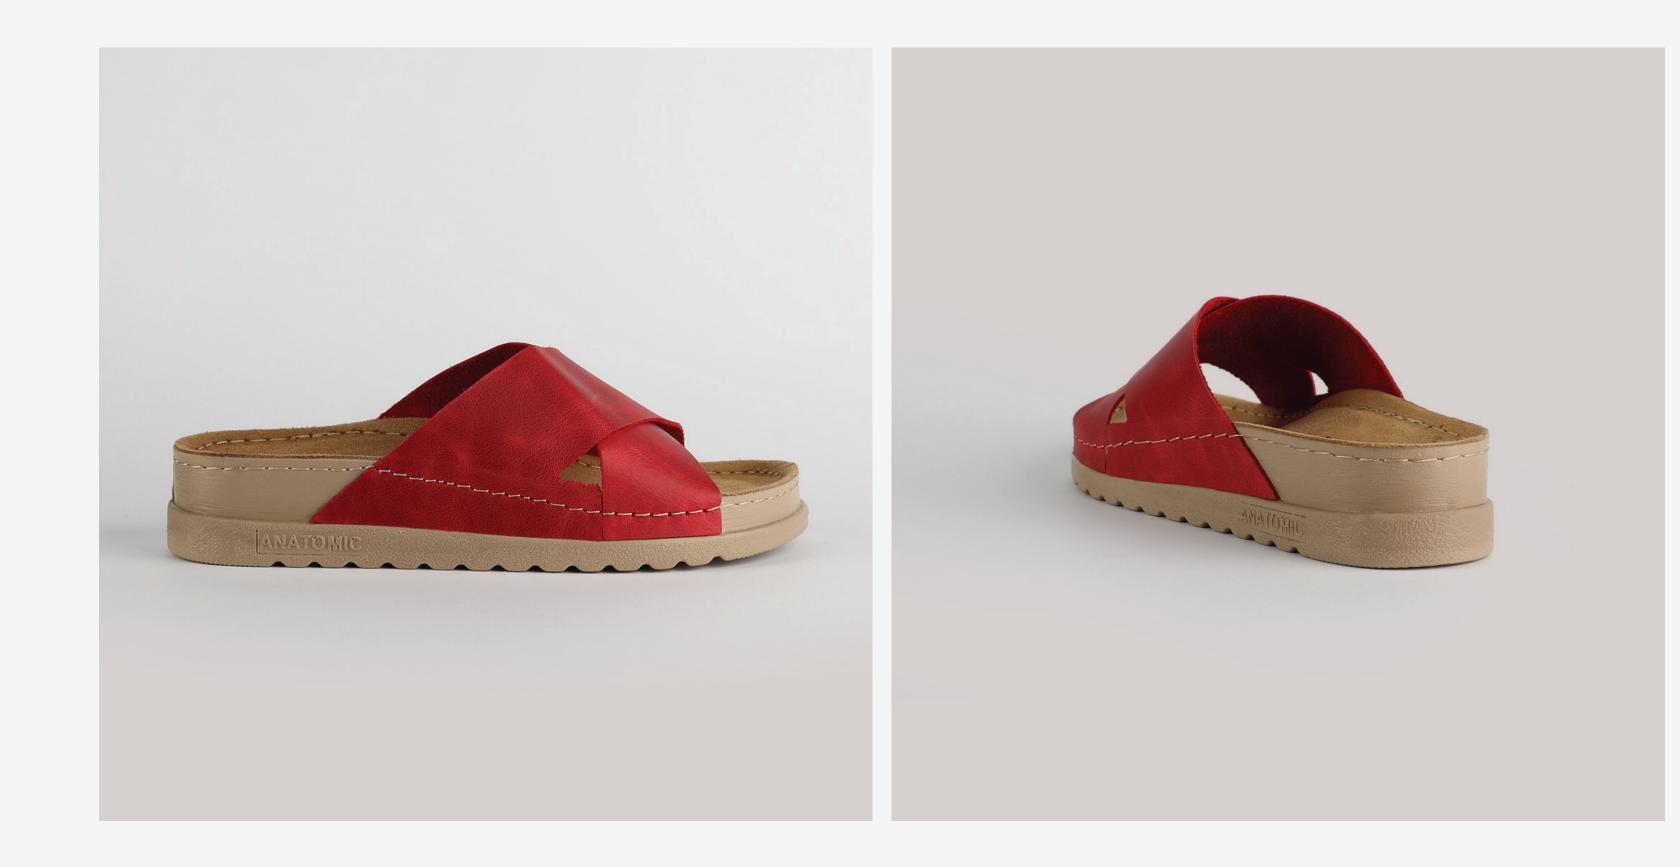

## RUBIK LOO3 RED

External harmony, superior balance and two-way reflection. Nallan Anatomic gives you a feeling, sensation and special experience to those who will use Nallan.

#### Comfortable. Authentic.

It breaks all the limits and reaches the highest highs. A life full of chances, with a perfect balance on the choices you make. It all starts with the first steps. It is Nallan. The origin of proper steps.

#### Breathable. Longlasting.