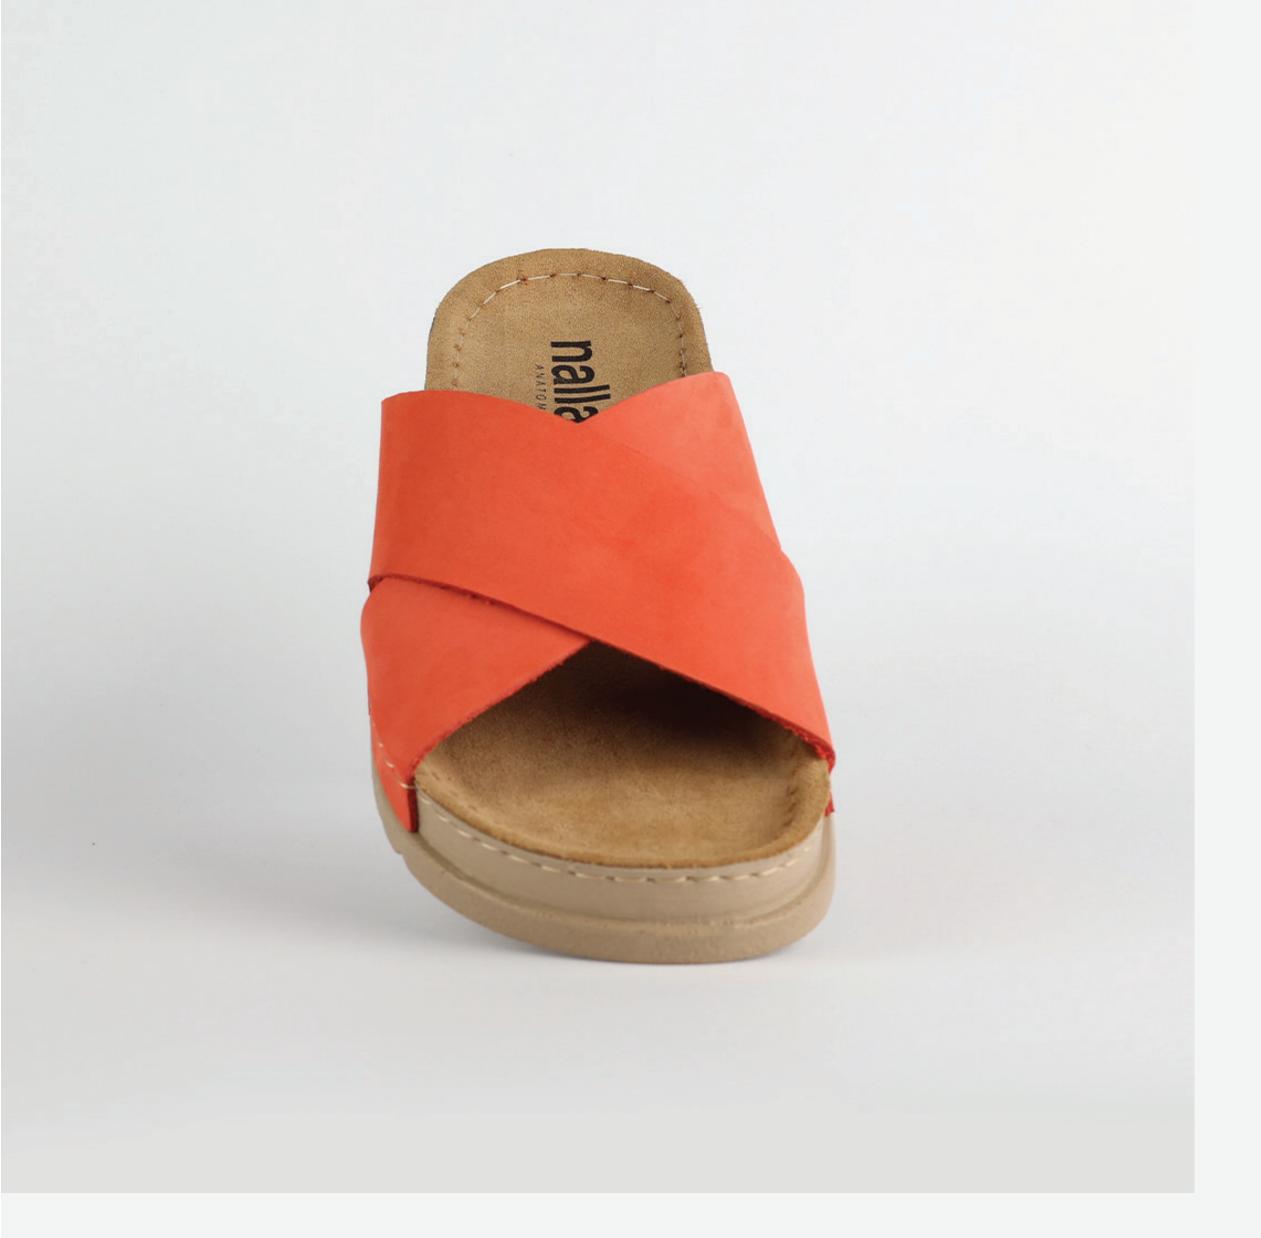

## RUBIK LOO3 RED

| UPPER      | Leather           |
|------------|-------------------|
|            |                   |
| LINING     | Leather           |
|            |                   |
| SOLE       | PU (Polyurethane) |
|            |                   |
| ACCESORIES | Buckle            |
|            |                   |
| HEEL TYPE  | Anatomic          |

External harmony, superior balance and two-way reflection. Nallan Anatomic gives you a feeling, sensation and special experience to those who will use Nallan.

#### Comfortable. Authentic.

It breaks all the limits and reaches the highest highs. A life full of chances, with a perfect balance on the choices you make. It all starts with the first steps. It is Nallan. The origin of proper steps.

#### Breathable. Longlasting.