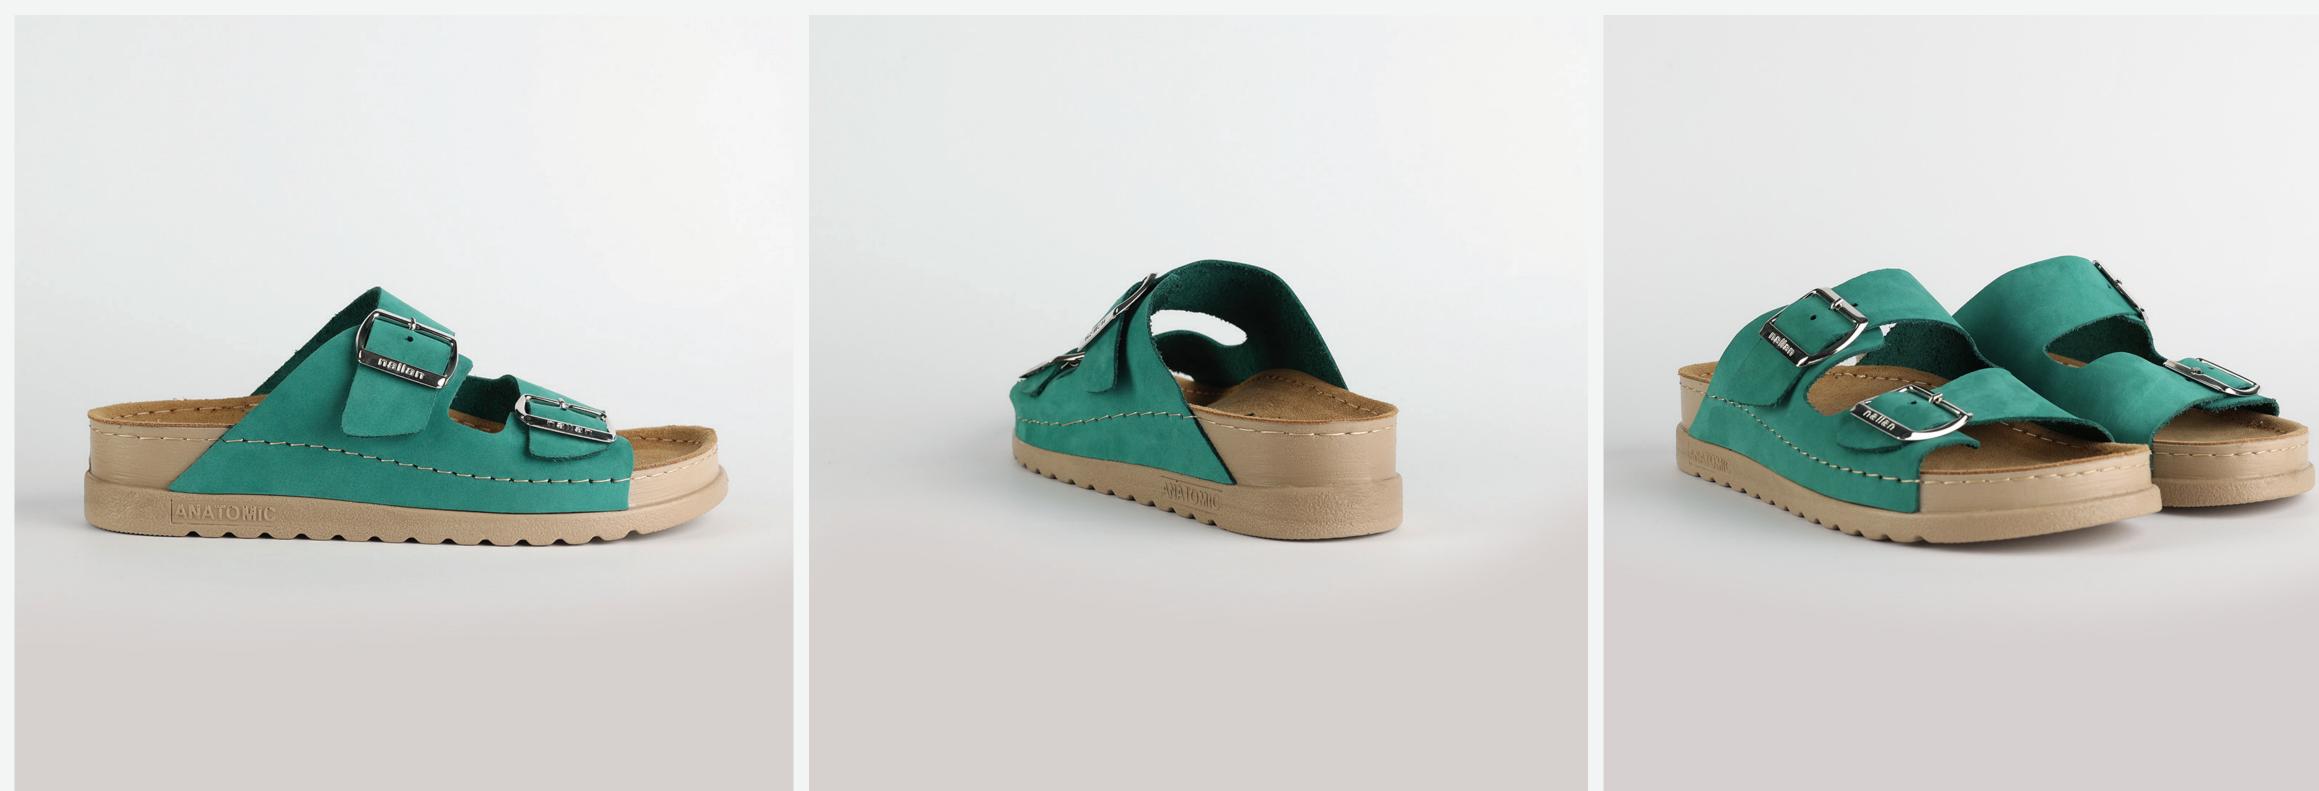

## RUBIK LOO3 TURQUOISE

| UPPER      | Leather           |
|------------|-------------------|
|            |                   |
| LINING     | Leather           |
|            |                   |
| SOLE       | PU (Polyurethane) |
| ACCESORIES | Buckle            |
| HEEL TYPE  | Anatomic          |

External harmony, superior balance and two-way reflection. Nallan Anatomic gives you a feeling, sensation and special experience to those who will use Nallan.

#### Comfortable. Authentic.

It breaks all the limits and reaches the highest highs. A life full of chances, with a perfect balance on the choices you make. It all starts with the first steps. It is Nallan. The origin of proper steps.

#### Breathable. Longlasting.