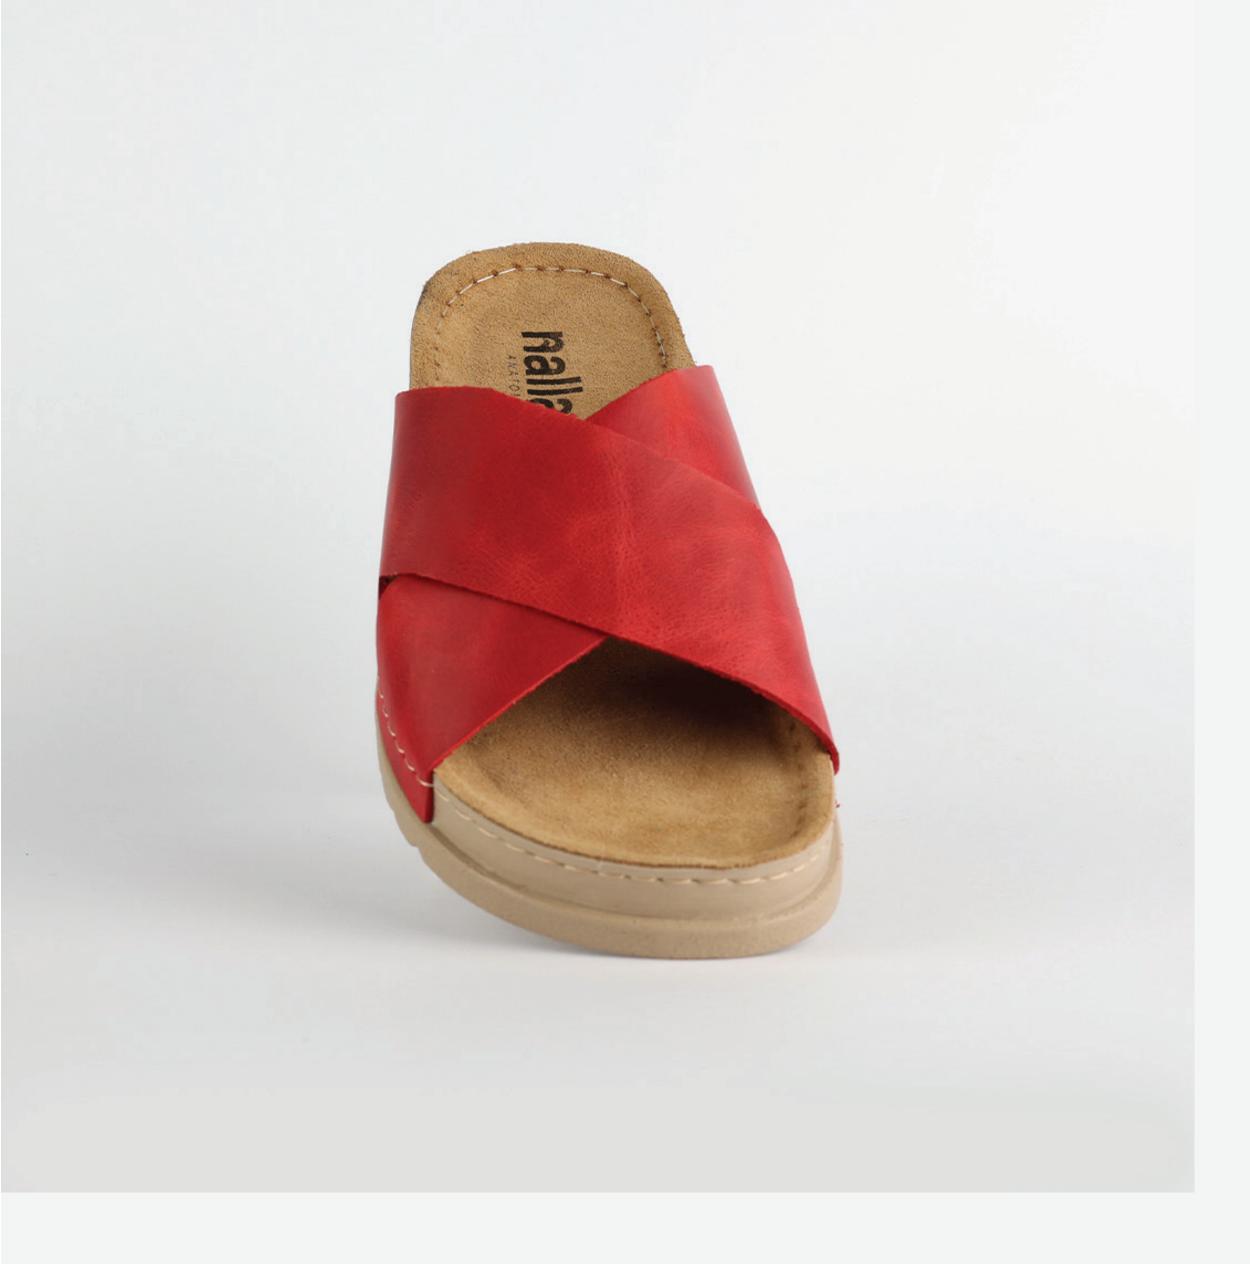

## RUBIK LOO3 RED

External harmony, superior balance and two-way reflection. Nallan Anatomic gives you a feeling, sensation and special experience to those who will use Nallan.

#### Comfortable. Authentic.

It breaks all the limits and reaches the highest highs. A life full of chances, with a perfect balance on the choices you make. It all starts with the first steps. It is Nallan. The origin of proper steps.

#### Breathable. Longlasting.