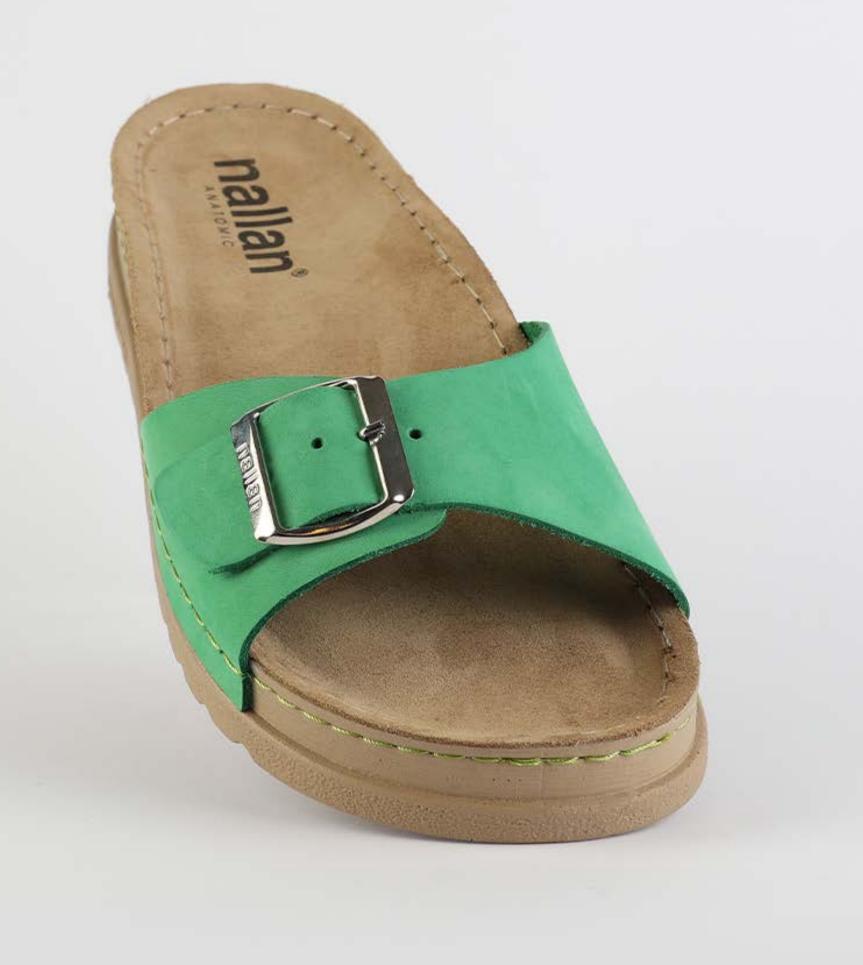

## RUBIK LOO3 GREEN

| UPPER      | Leather           |
|------------|-------------------|
|            |                   |
| LINING     | Leather           |
|            |                   |
| SOLE       | PU (Polyurethane) |
| ACCESORIES | Buckle            |
| HEEL TYPE  | Anatomic          |

External harmony, superior balance and two-way reflection. Nallan Anatomic gives you a feeling, sensation and special experience to those who will use Nallan.

#### Comfortable. Authentic.

It breaks all the limits and reaches the highest highs. A life full of chances, with a perfect balance on the choices you make. It all starts with the first steps. It is Nallan. The origin of proper steps.

#### Breathable. Longlasting.