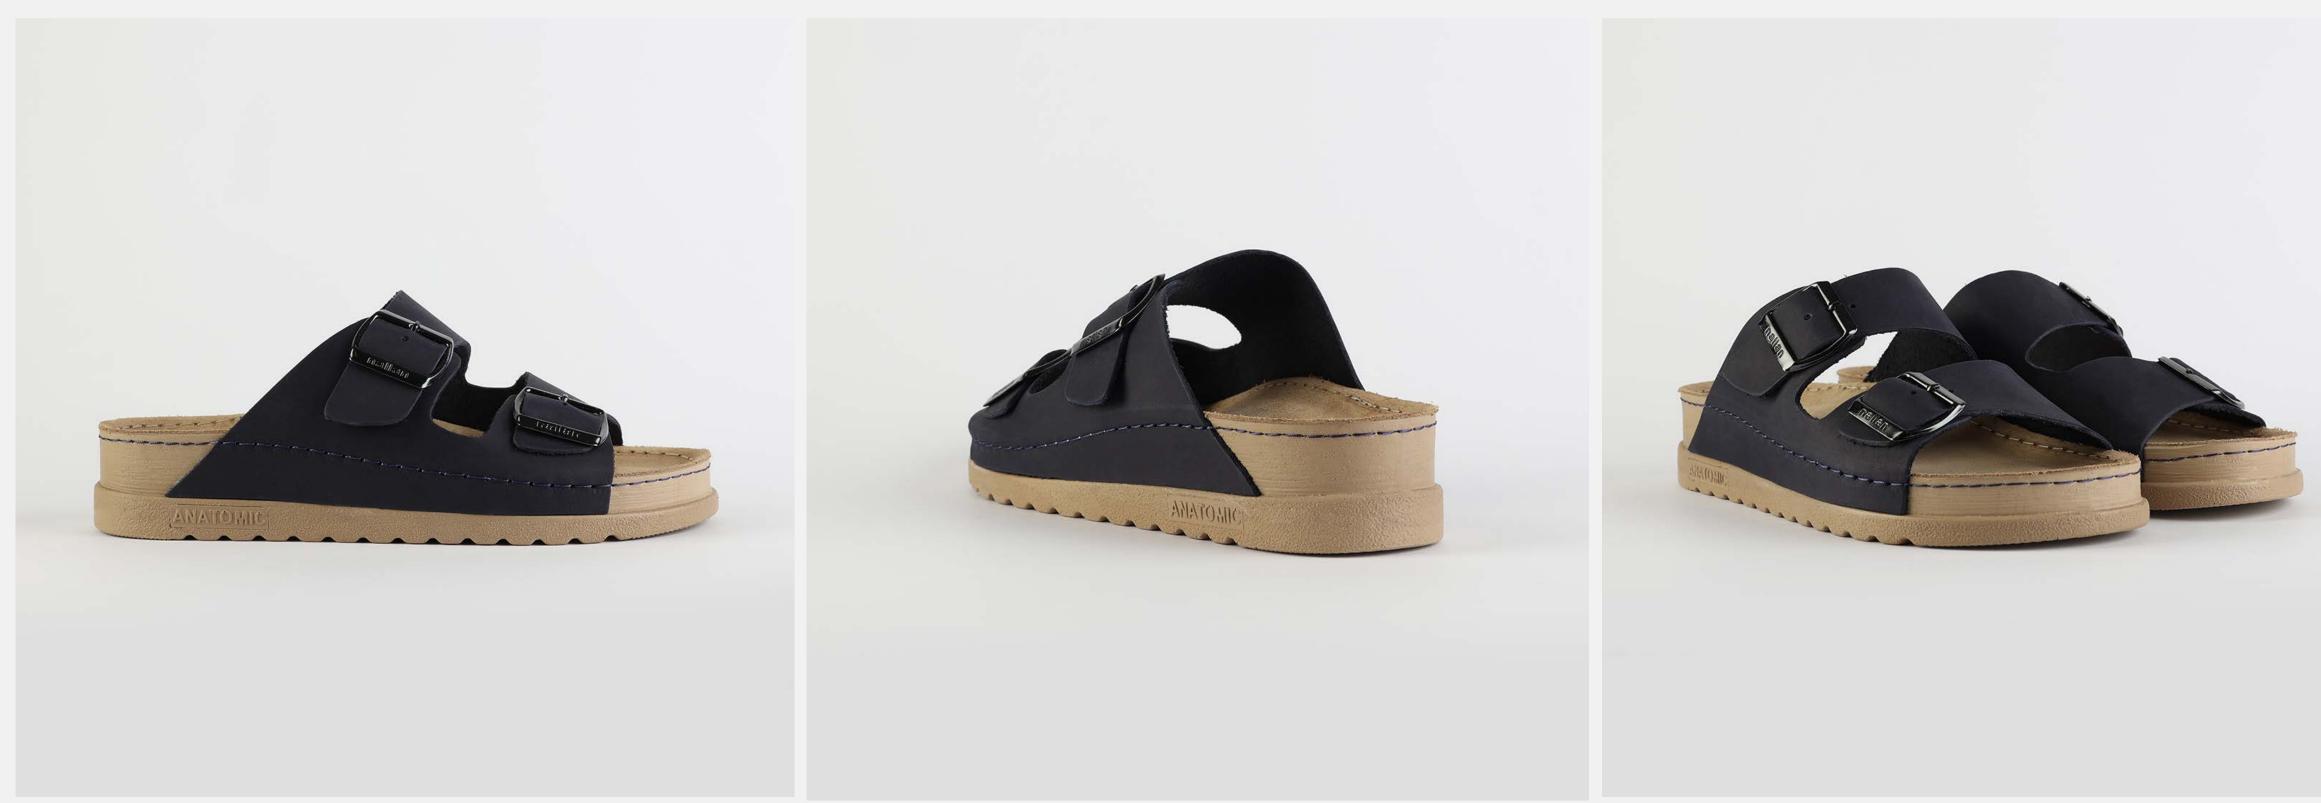

## RUBIK LOO3 BLUE

| UPPER      | Leather           |
|------------|-------------------|
|            |                   |
| LINING     | Leather           |
|            |                   |
| SOLE       | PU (Polyurethane) |
| ACCESORIES | Buckle            |
| HEEL TYPE  | Anatomic          |

External harmony, superior balance and two-way reflection. Nallan Anatomic gives you a feeling, sensation and special experience to those who will use Nallan.

#### Comfortable. Authentic.

It breaks all the limits and reaches the highest highs. A life full of chances, with a perfect balance on the choices you make. It all starts with the first steps. It is Nallan. The origin of proper steps.

#### Breathable. Longlasting.