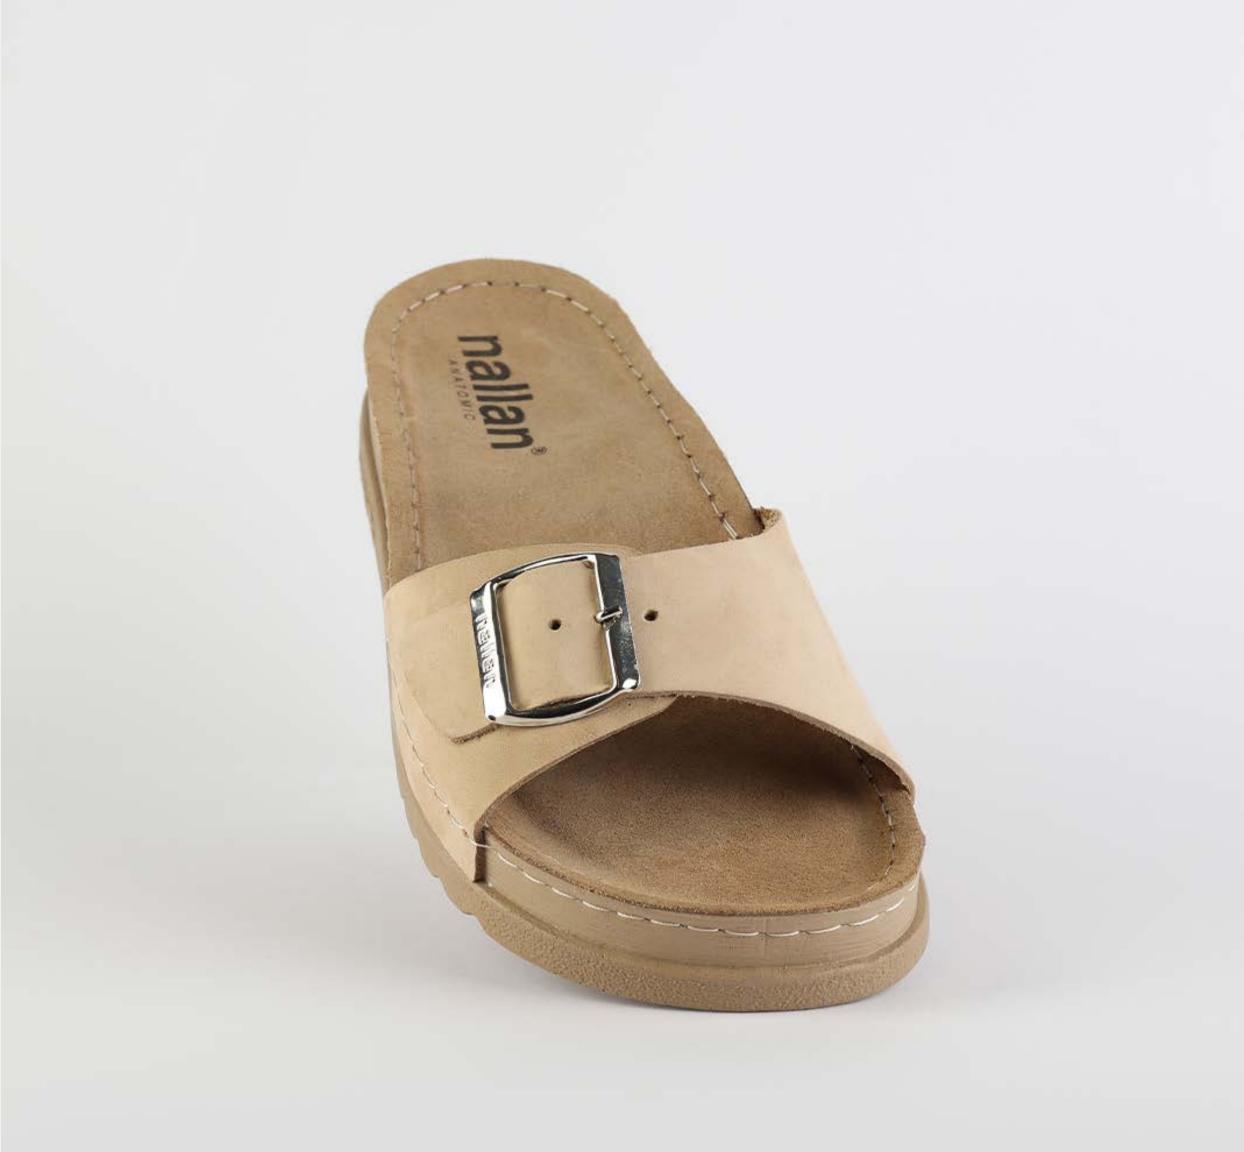

## RUBIK LOO3 BEIGE

| UPPER      | Leather           |
|------------|-------------------|
|            |                   |
| LINING     | Leather           |
|            |                   |
| SOLE       | PU (Polyurethane) |
| ACCESORIES | Buckle            |
| HEEL TYPE  | Anatomic          |

External harmony, superior balance and two-way reflection. Nallan Anatomic gives you a feeling, sensation and special experience to those who will use Nallan.

#### Comfortable. Authentic.

It breaks all the limits and reaches the highest highs. A life full of chances, with a perfect balance on the choices you make. It all starts with the first steps. It is Nallan. The origin of proper steps.

#### Breathable. Longlasting.