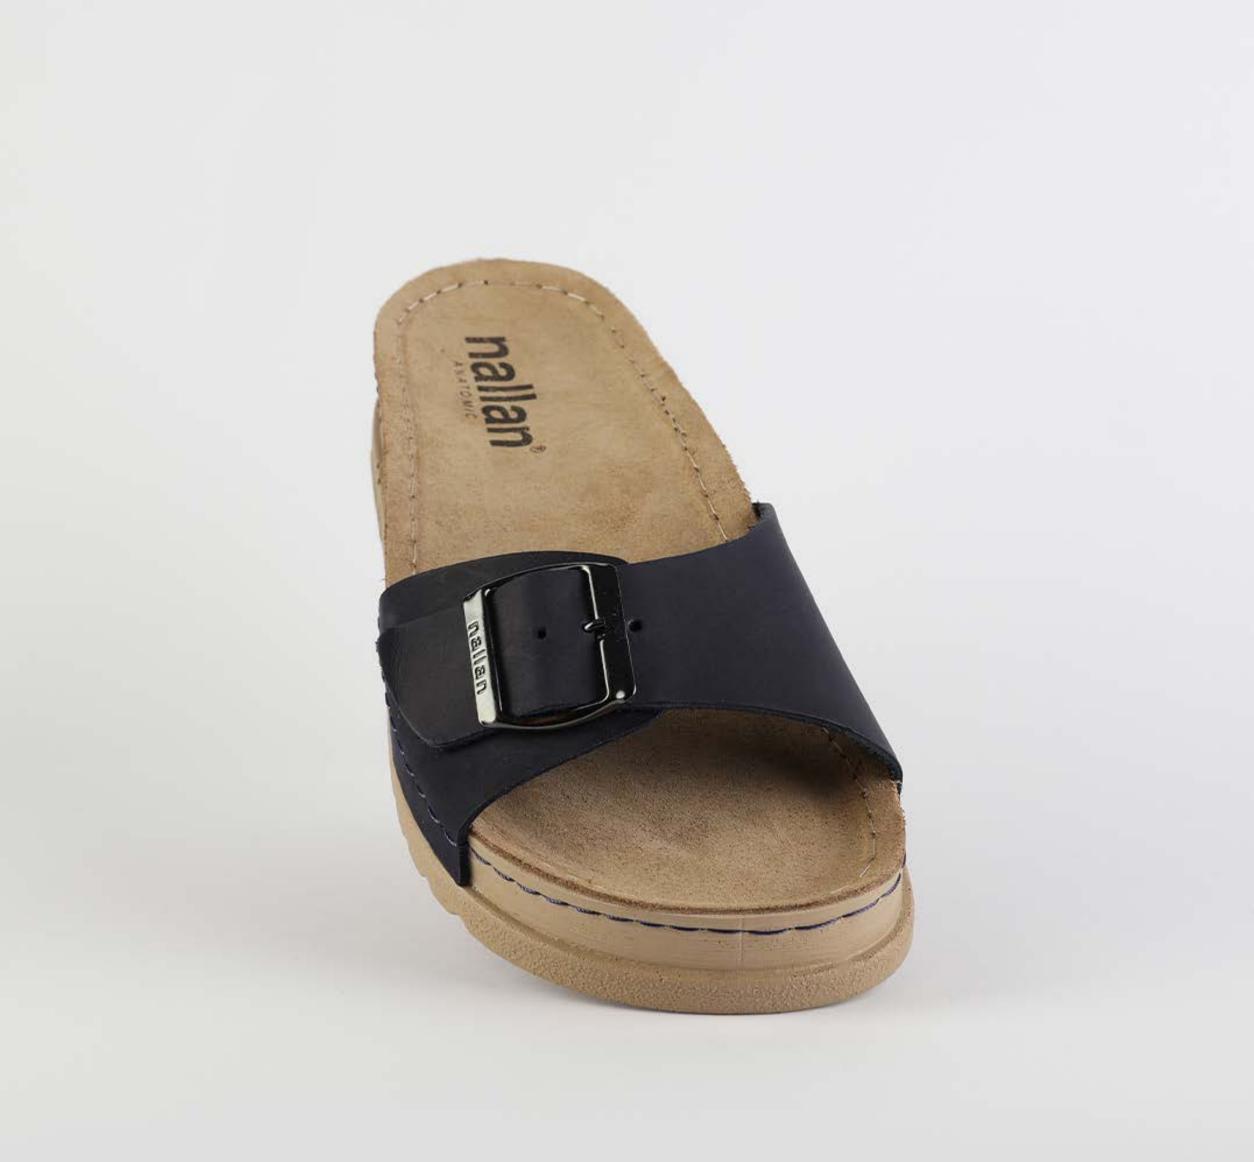

# LURA LOO3 BLACK

Her majesty, coming all way long to give you the cutest look of them all. Work, road, home or out and about, here`s the solution to every outfit. Made made for moms, daughters, friends and everyone who speaks fashion and life.

| UPPER      | Leather           |
|------------|-------------------|
|            |                   |
| LINING     | Leather           |
|            |                   |
| SOLE       | PU (Polyurethane) |
| ACCESORIES | Buckle            |
| HEEL TYPE  | Anatomic          |

External harmony, superior balance and two-way reflection. Nallan Anatomic gives you a feeling, sensation and special experience to those who will use Nallan.

## Comfortable. Authentic.

It breaks all the limits and reaches the highest highs. A life full of chances, with a perfect balance on the choices you make. It all starts with the first steps. It is Nallan. The origin of proper steps.

## Breathable. Longlasting.