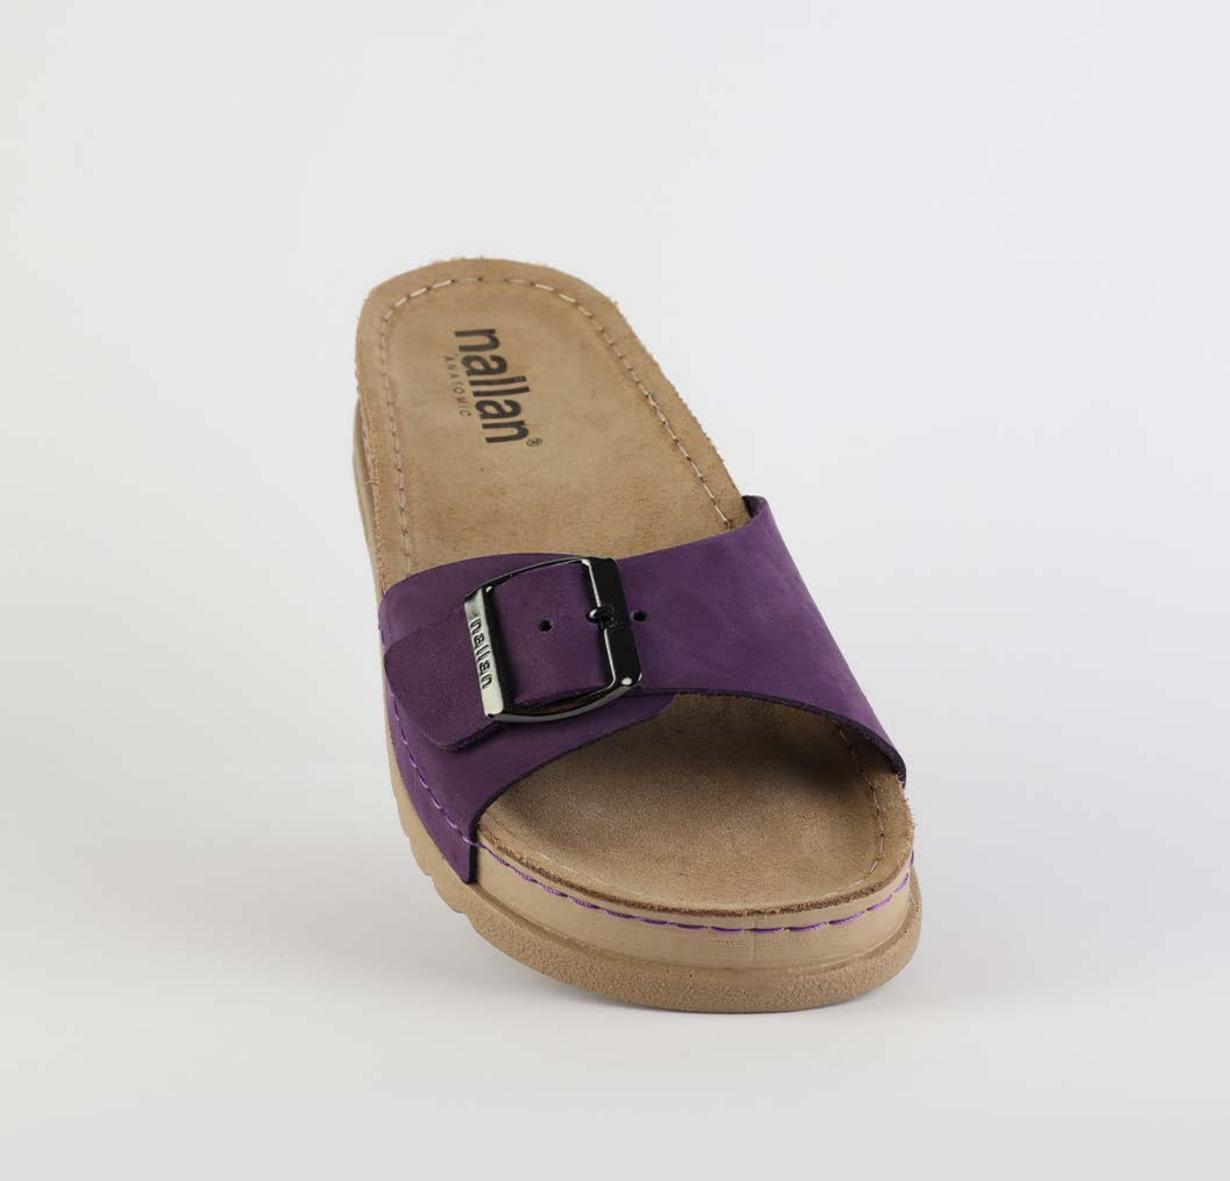

# RUBIK LOO3 PURPLE

| UPPER      | Leather           |
|------------|-------------------|
|            |                   |
| LINING     | Leather           |
|            |                   |
| SOLE       | PU (Polyurethane) |
| ACCESORIES | Buckle            |
| HEEL TYPE  | Anatomic          |

External harmony, superior balance and two-way reflection. Nallan Anatomic gives you a feeling, sensation and special experience to those who will use Nallan.

### Comfortable. Authentic.

It breaks all the limits and reaches the highest highs. A life full of chances, with a perfect balance on the choices you make. It all starts with the first steps. It is Nallan. The origin of proper steps.

### Breathable. Longlasting.