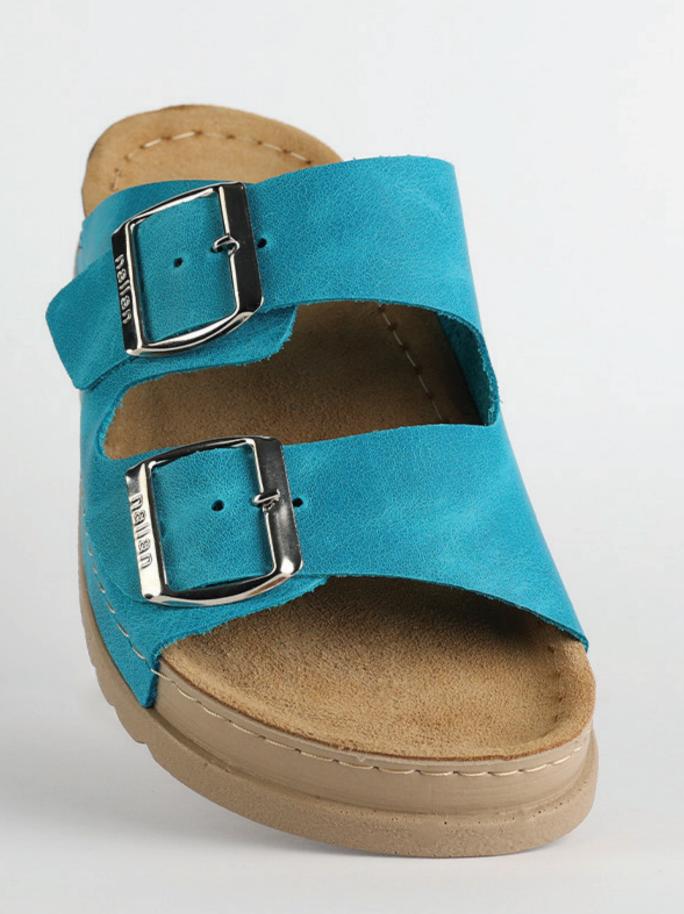

# RUBIK LOO3 AZURE BLUE

| UPPER      | Leather           |
|------------|-------------------|
|            |                   |
| LINING     | Leather           |
|            |                   |
| SOLE       | PU (Polyurethane) |
|            |                   |
| ACCESORIES | Buckle            |
|            |                   |
| HEEL TYPE  | Anatomic          |

External harmony, superior balance and two-way reflection. Nallan Anatomic gives you a feeling, sensation and special experience to those who will use Nallan.

### Comfortable. Authentic.

It breaks all the limits and reaches the highest highs. A life full of chances, with a perfect balance on the choices you make. It all starts with the first steps. It is Nallan. The origin of proper steps.

### Breathable. Longlasting.