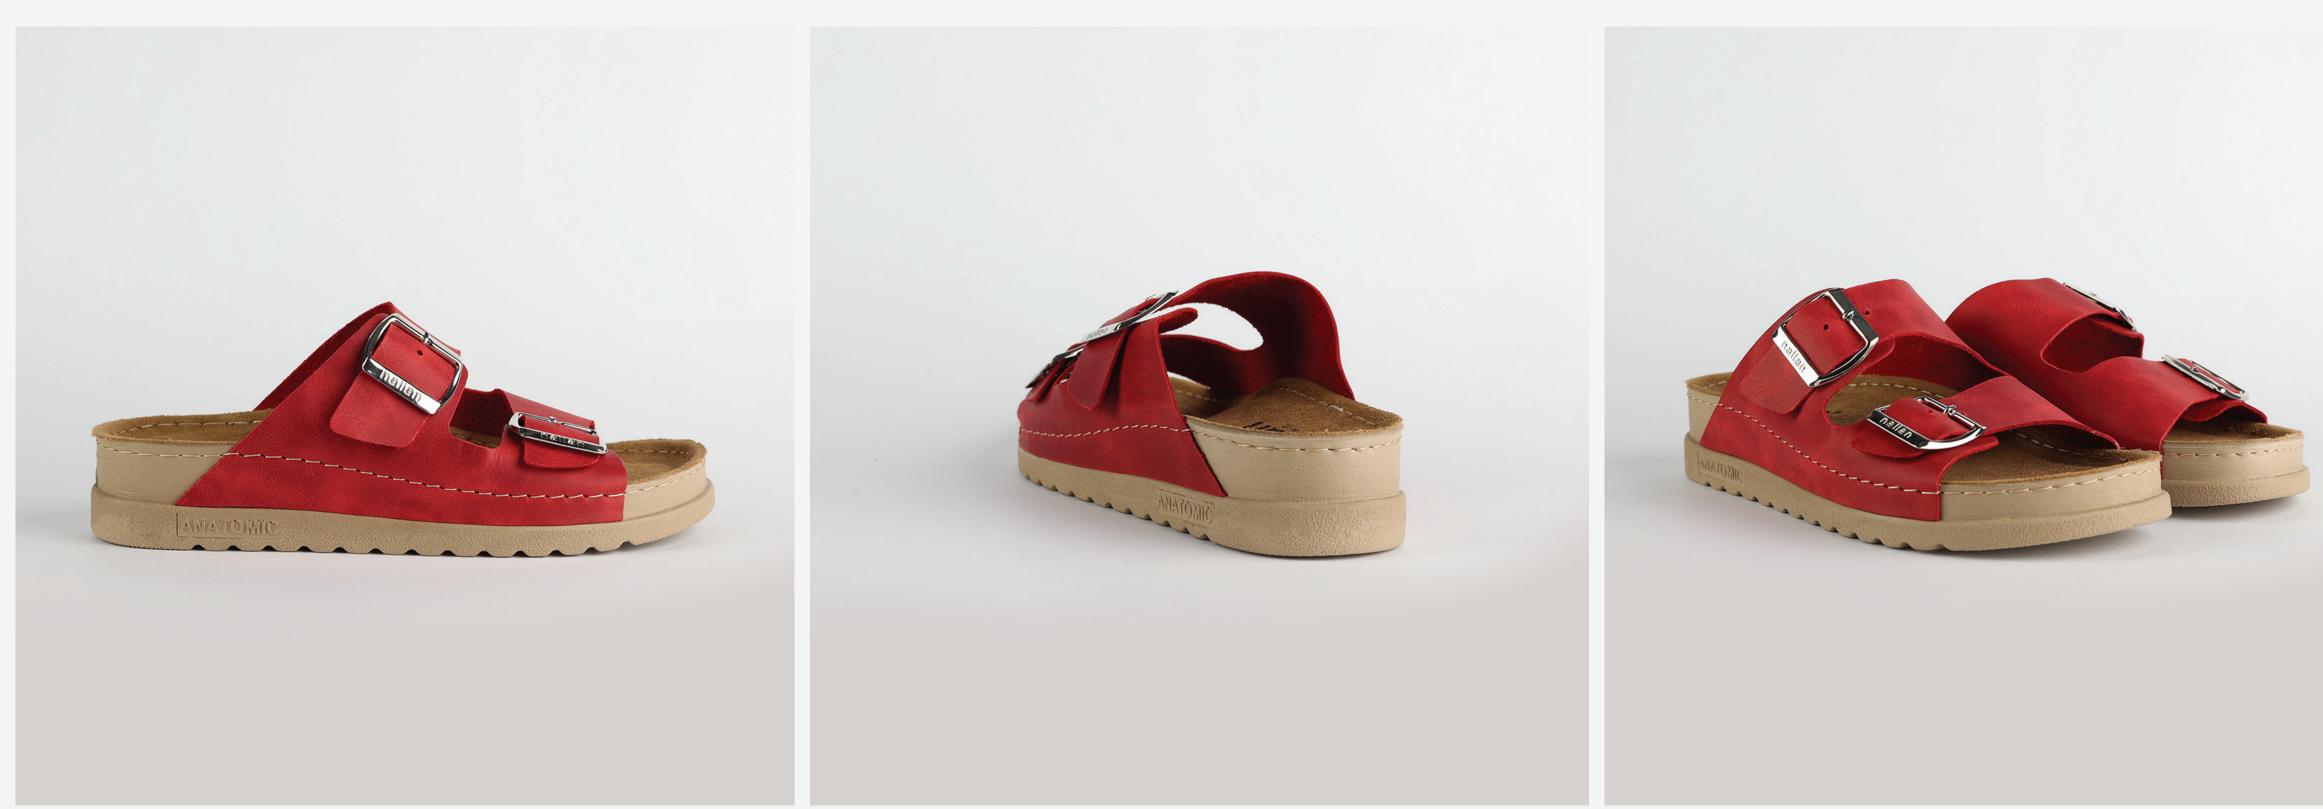

## RUBIK LOO3 RED

External harmony, superior balance and two-way reflection. Nallan Anatomic gives you a feeling, sensation and special experience to those who will use Nallan.

#### Comfortable. Authentic.

It breaks all the limits and reaches the highest highs. A life full of chances, with a perfect balance on the choices you make. It all starts with the first steps. It is Nallan. The origin of proper steps.

#### Breathable. Longlasting.