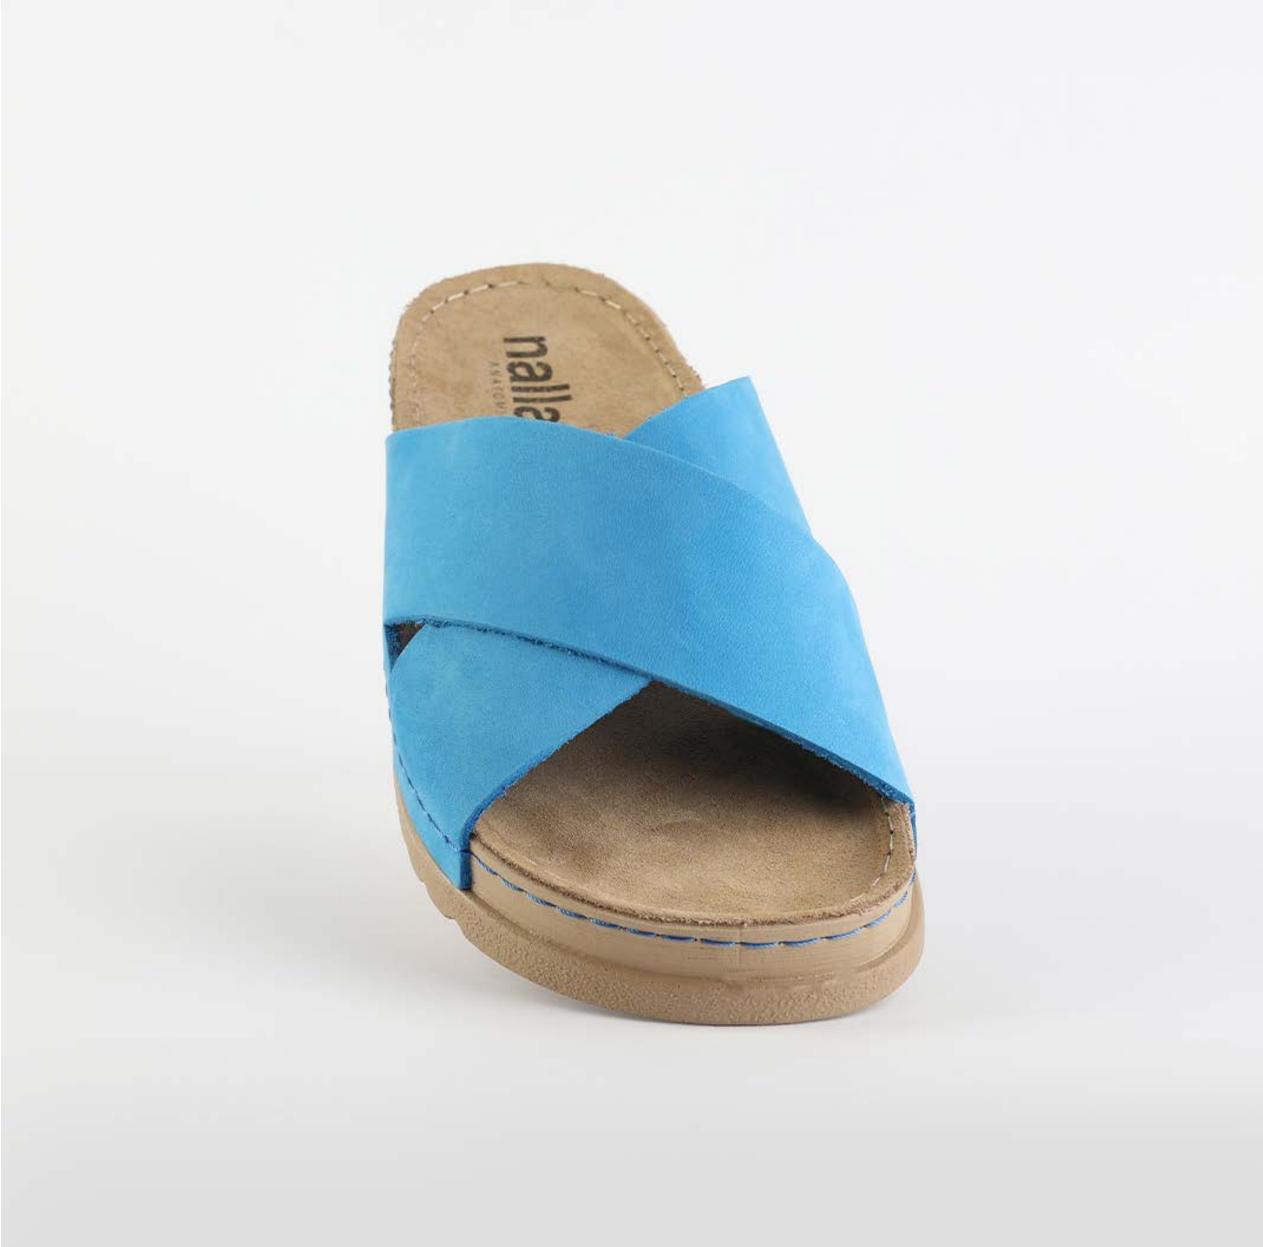

## RUBIK LOO3 BLUE

| UPPER      | Leather           |
|------------|-------------------|
|            |                   |
| LINING     | Leather           |
|            |                   |
| SOLE       | PU (Polyurethane) |
| ACCESORIES | Buckle            |
| HEEL TYPE  | Anatomic          |

External harmony, superior balance and two-way reflection. Nallan Anatomic gives you a feeling, sensation and special experience to those who will use Nallan.