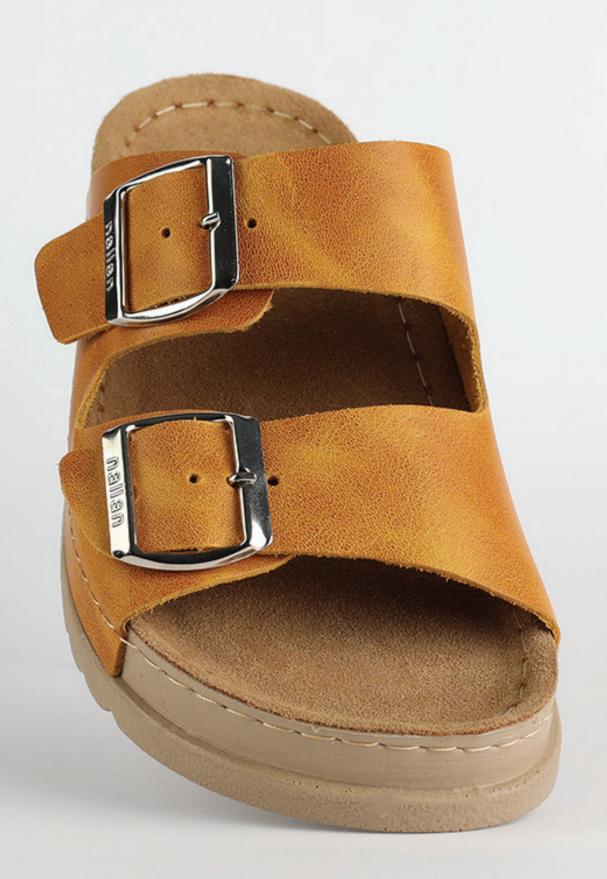

# RUBIK LOO3 BROWN

| UPPER      | Leather           |
|------------|-------------------|
|            |                   |
| LINING     | Leather           |
|            |                   |
| SOLE       | PU (Polyurethane) |
| ACCESORIES | Buckle            |
| HEEL TYPE  | Anatomic          |

External harmony, superior balance and two-way reflection. Nallan Anatomic gives you a feeling, sensation and special experience to those who will use Nallan.

### Comfortable. Authentic.

It breaks all the limits and reaches the highest highs. A life full of chances, with a perfect balance on the choices you make. It all starts with the first steps. It is Nallan. The origin of proper steps.

### Breathable. Longlasting.