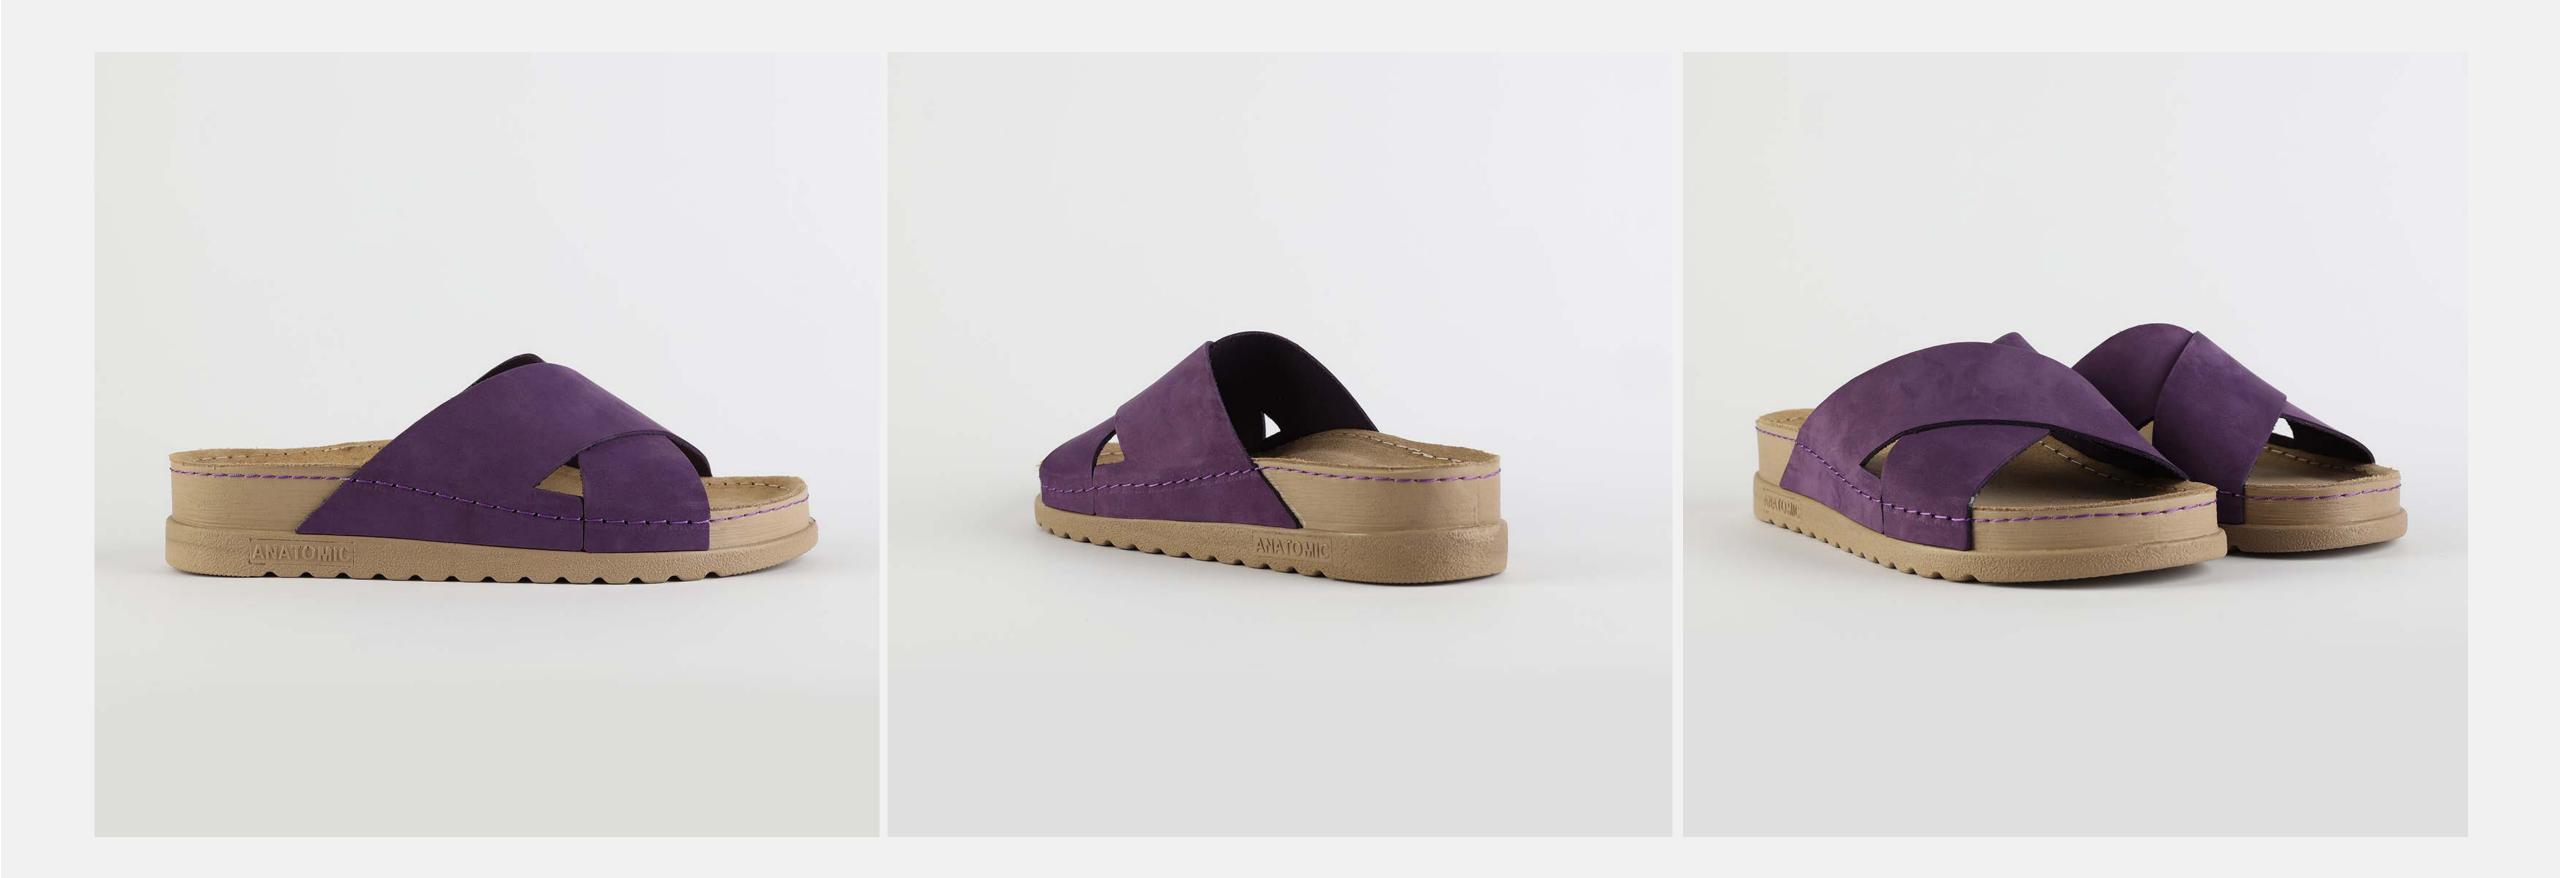

# RUBIK LOO3 PURPLE

| UPPER      | Leather           |
|------------|-------------------|
|            |                   |
| LINING     | Leather           |
|            |                   |
| SOLE       | PU (Polyurethane) |
| ACCESORIES | Buckle            |
| HEEL TYPE  | Anatomic          |

External harmony, superior balance and two-way reflection. Nallan Anatomic gives you a feeling, sensation and special experience to those who will use Nallan.

### Comfortable. Authentic.

It breaks all the limits and reaches the highest highs. A life full of chances, with a perfect balance on the choices you make. It all starts with the first steps. It is Nallan. The origin of proper steps.

### Breathable. Longlasting.