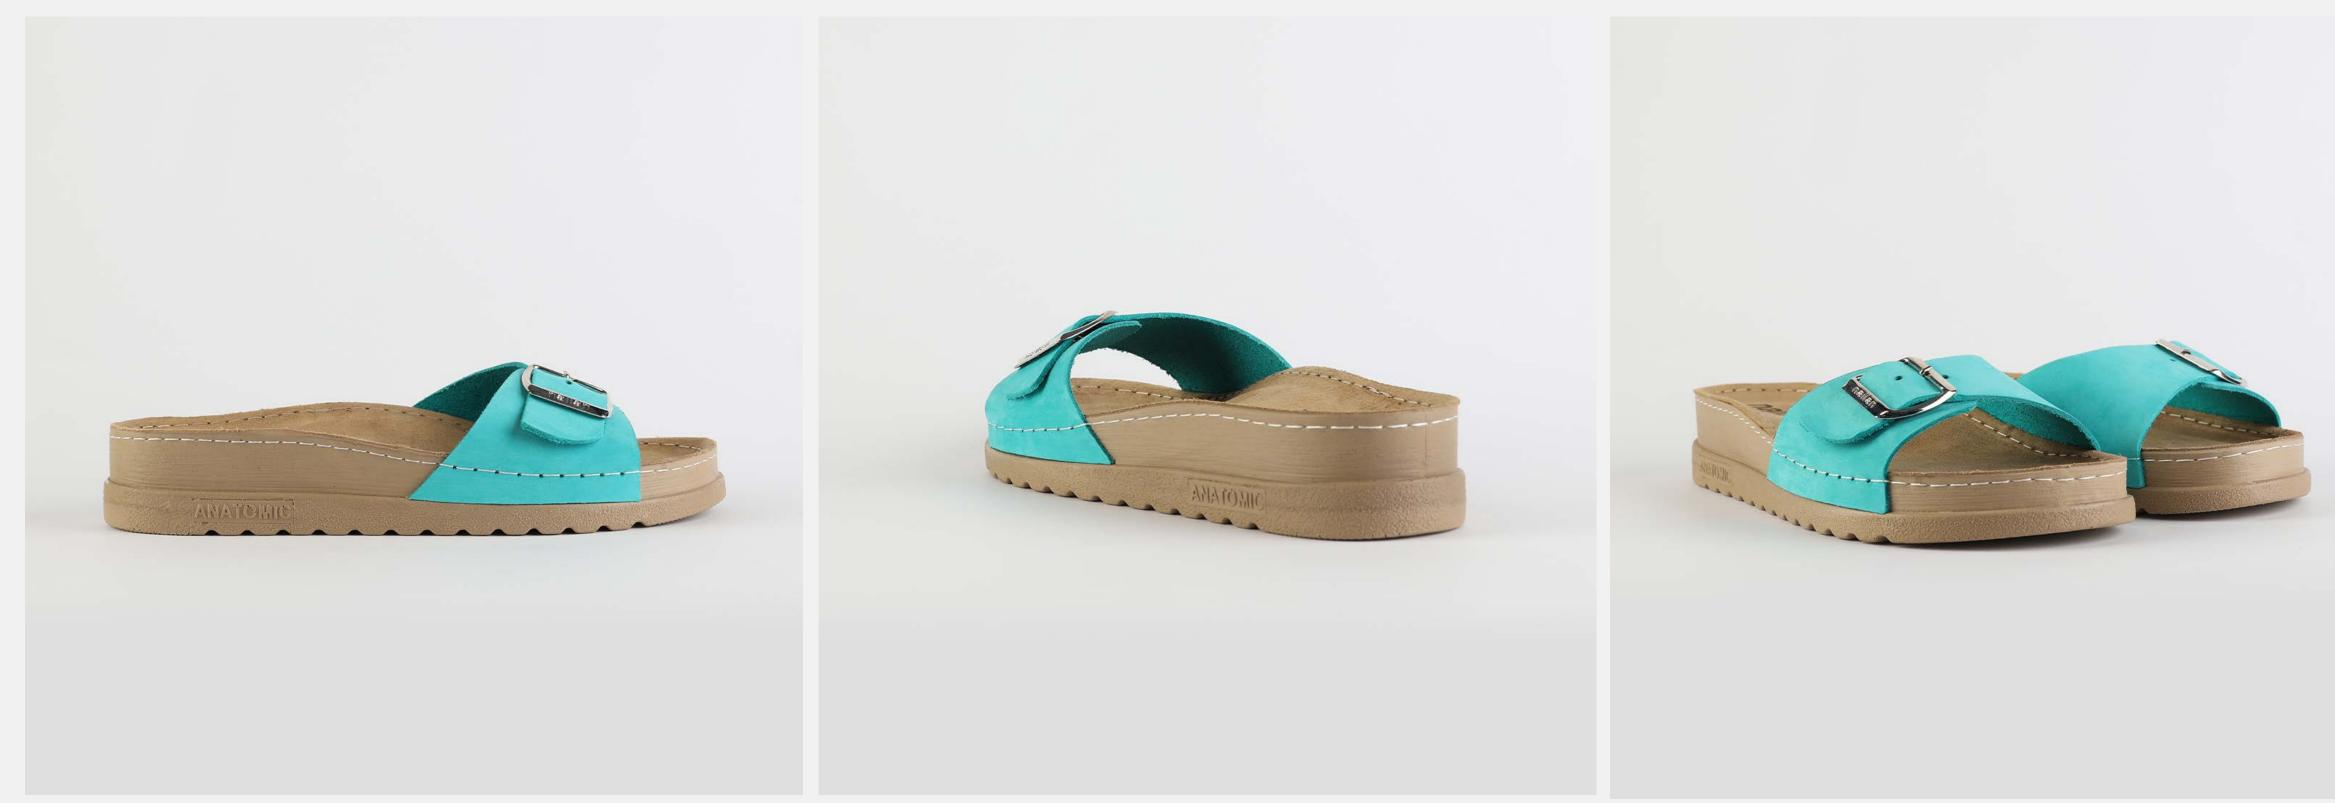

## RUBIK LOO3 TURQUOISE

| UPPER      | Leather           |
|------------|-------------------|
|            |                   |
| LINING     | Leather           |
|            |                   |
| SOLE       | PU (Polyurethane) |
| ACCESORIES | Buckle            |
| HEEL TYPE  | Anatomic          |

External harmony, superior balance and two-way reflection. Nallan Anatomic gives you a feeling, sensation and special experience to those who will use Nallan.

#### Comfortable. Authentic.

It breaks all the limits and reaches the highest highs. A life full of chances, with a perfect balance on the choices you make. It all starts with the first steps. It is Nallan. The origin of proper steps.

#### Breathable. Longlasting.