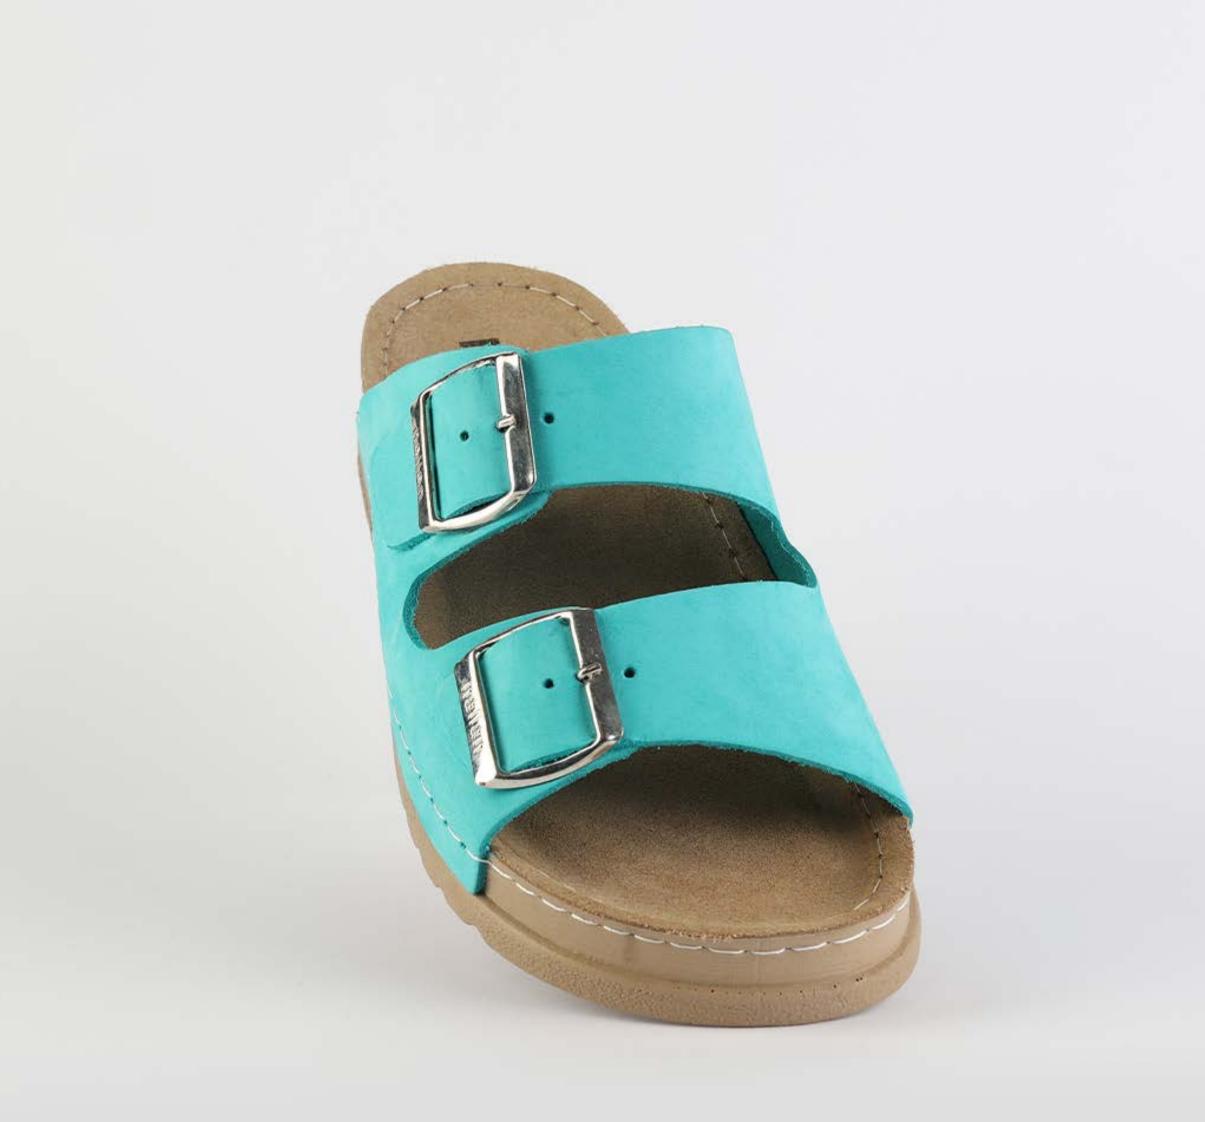

## RUBIK LOO3 TURQUOISE

| UPPER      | Leather           |
|------------|-------------------|
|            |                   |
| LINING     | Leather           |
|            |                   |
| SOLE       | PU (Polyurethane) |
| ACCESORIES | Buckle            |
| HEEL TYPE  | Anatomic          |

External harmony, superior balance and two-way reflection. Nallan Anatomic gives you a feeling, sensation and special experience to those who will use Nallan.

#### Comfortable. Authentic.

It breaks all the limits and reaches the highest highs. A life full of chances, with a perfect balance on the choices you make. It all starts with the first steps. It is Nallan. The origin of proper steps.

#### Breathable. Longlasting.