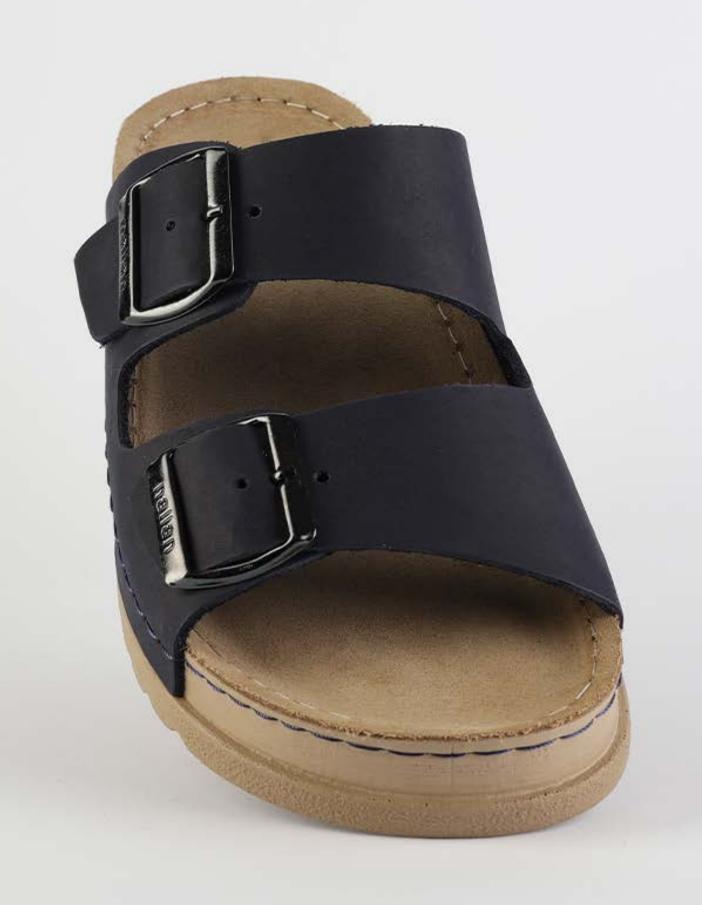

## RUBIK LOO3 BLUE

| UPPER      | Leather           |
|------------|-------------------|
|            |                   |
| LINING     | Leather           |
|            |                   |
| SOLE       | PU (Polyurethane) |
| ACCESORIES | Buckle            |
| HEEL TYPE  | Anatomic          |

External harmony, superior balance and two-way reflection. Nallan Anatomic gives you a feeling, sensation and special experience to those who will use Nallan.

#### Comfortable. Authentic.

It breaks all the limits and reaches the highest highs. A life full of chances, with a perfect balance on the choices you make. It all starts with the first steps. It is Nallan. The origin of proper steps.

#### Breathable. Longlasting.