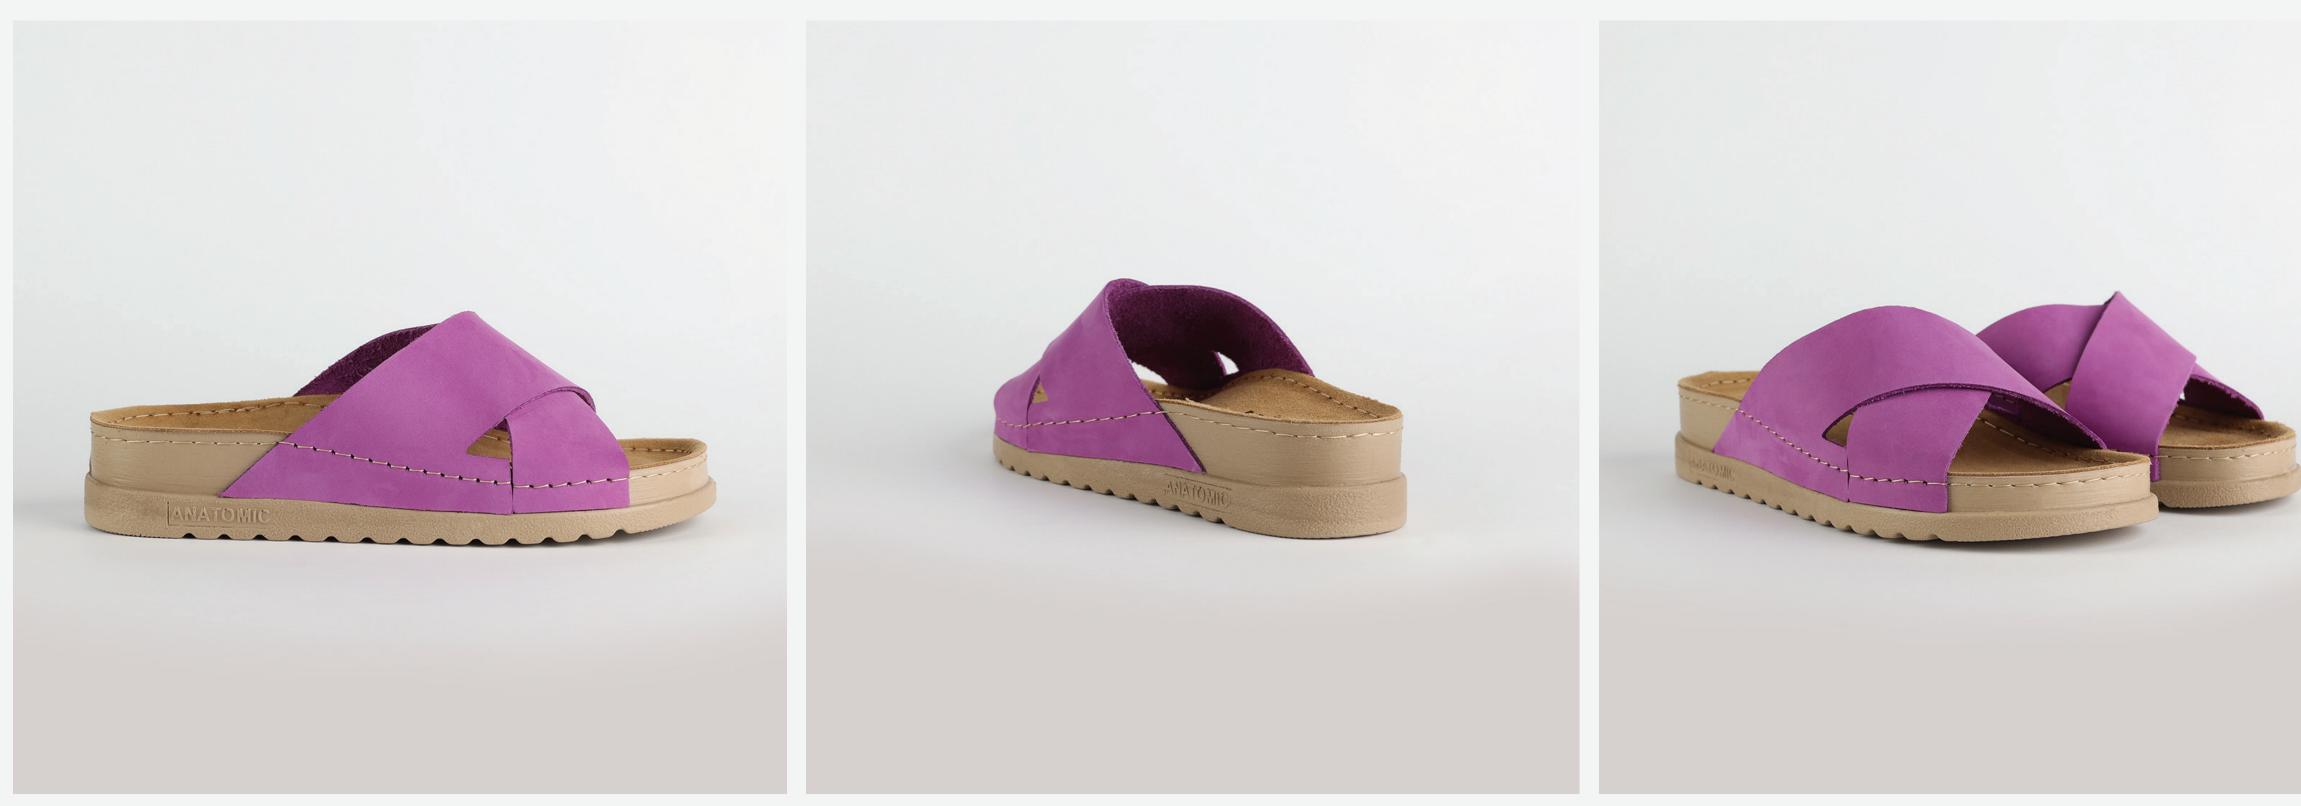

# ZOE LOO3 LILAC

| UPPER     | Leather           |
|-----------|-------------------|
|           |                   |
| LINING    | Leather           |
|           |                   |
| SOLE      | PU (Polyurethane) |
| HEEL TYPE | Anatomic          |
|           |                   |

External harmony, superior balance and two-way reflection. Nallan Anatomic gives you a feeling, sensation and special experience to those who will use Nallan.

### Comfortable. Authentic.

It breaks all the limits and reaches the highest highs. A life full of chances, with a perfect balance on the choices you make. It all starts with the first steps. It is Nallan. The origin of proper steps.

### Breathable. Longlasting.