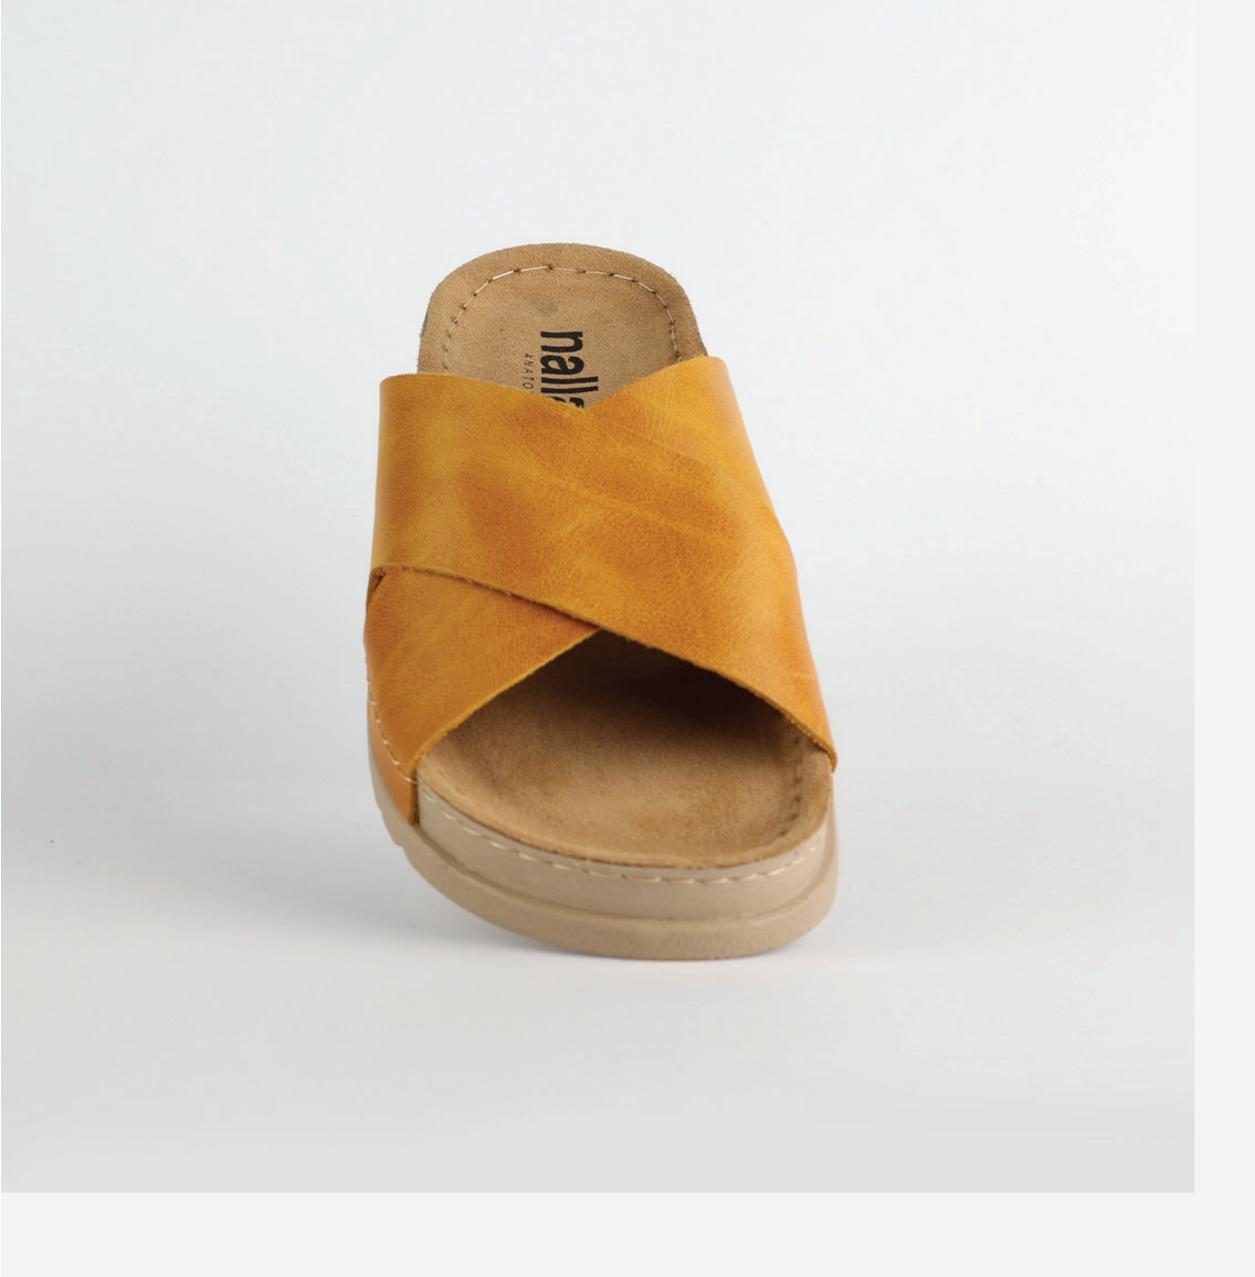

# RUBIK L003 YELLOW

| UPPER      | Leather           |
|------------|-------------------|
|            |                   |
| LINING     | Leather           |
|            |                   |
| SOLE       | PU (Polyurethane) |
|            |                   |
| ACCESORIES | Buckle            |
|            |                   |
| HEEL TYPE  | Anatomic          |

External harmony, superior balance and two-way reflection. Nallan Anatomic gives you a feeling, sensation and special experience to those who will use Nallan.

### Comfortable. Authentic.

It breaks all the limits and reaches the highest highs. A life full of chances, with a perfect balance on the choices you make. It all starts with the first steps. It is Nallan. The origin of proper steps.

### Breathable. Longlasting.